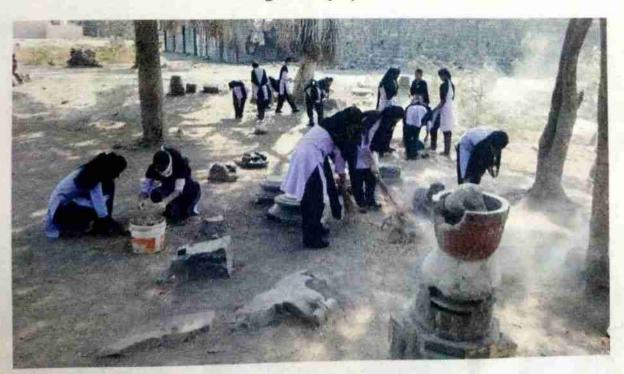

ity



#### **Permission Letter**



Date: 20 December 2022

To,

Principal,

Shriram Mahila Vidnyan Mahavidyalaya,

Paniv.

Subject:- Regarding to getting permission for "Cleanliness campaign" Programme in our college

Applicant: - Mrs. Jamadar M.R. (P.O. NSS)

Respected sir,

With reference of above subject the NSS unit of Shriram Mahila Vidnyan Mahavidyalaya, Paniv wants permission for "Cleanliness campaign on the occasion of Saint Gadge Maharaj Death Anniversary" Programme in our College" in our college. So please give permission for same.

> PROGRAMME OFFICER N.S.S. UNIT

.hila Mdnyan Mahavidyalaya Parity (413)

Shr

107

rain Mahile Vidynan Mahevidyalaya

Paniv. Tal. Malshiras, Dist. Solapur

# Gramswachchata Abhiyan Programme

# Cleaning Campaign





Cleaning Activity by Students





#### **Permission Letter**

07 July 2022

To.

The Principal,

Shriram Mahila Vidhyan Mahavidhyalaya,

Paniv.

Subject:- Permission for "Tree Plantation on College Campus".

Applicant:- Mrs.Jamadar M.R. (P.O. NSS)

#### Respected sir,

With reference of above subject the N.S.S. unit of Shriram Mahila Vidhyan Mahavidhyalaya, Paniv wants to organize "Tree Plantation on College Campus" on 8th July 2022. kindly give permission for the same.

PROGRAMME OFFICER
N.S.S. UNIT
Shriram Mahila Vidnyan Mahavidyalaya
Paniv (413)

Shriram Mahila Widynan Mahavidyalaya Paniv. Tal. Malshiras.Dist. Solanur





# वृक्षारोपण

एस. एन. डी. टी. विद्यापीठ मुंबई संलग्नित श्रीराम महिला विज्ञान महाविद्यालय, पानीव यांचेतर्फे 08 जुलै रोजी कॉलेज कॅम्पस मध्ये वृक्षारोपण करण्यात आले. या कार्यक्रमात वनस्पती शास्त्र प्