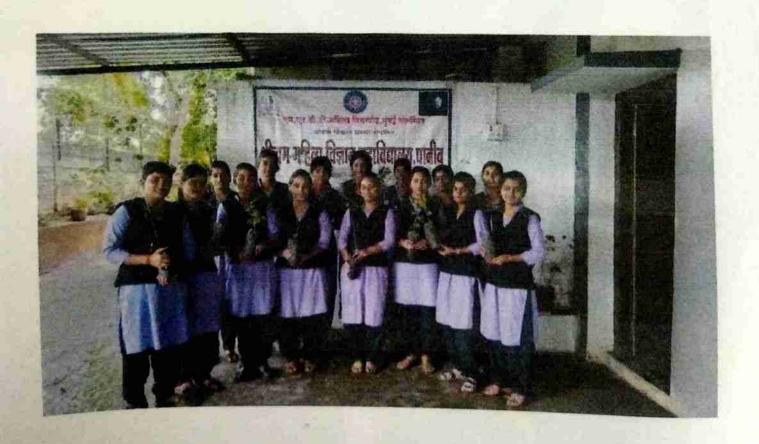

# Tree distribution

Trees were distributed to all the volunteers of the college by Sriram Mahila Vidnyan Mahavidyalaya, Panivon 13<sup>th</sup> October 2022. In this program the Head of Department of Botany Prof. Waghmode P. R. gave guidance on plant conservation.