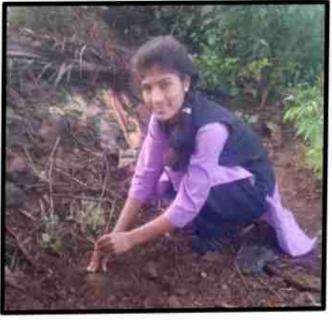

# Tree distribution

Trees were distributed to all the volunteers of the college by Sriram Mahila Vidnyan Mahavidyalaya, Panivon 13<sup>th</sup> October 2022. In this program the Head of Department of Botany Prof. Waghmode P. R. gave guidance on plant conservation.