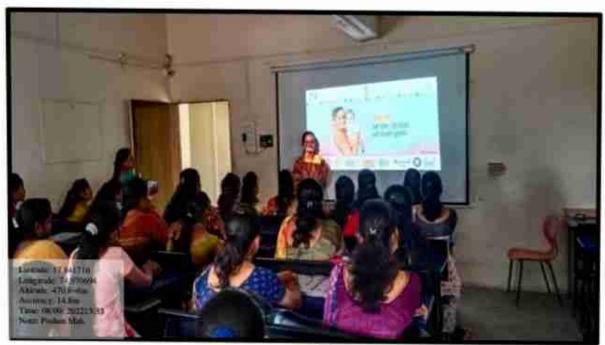

न सद्धं ! पवित्रमिह विद्यते !!

# Shriram Shikshan Sanstha Shriram Mahila Vidnyan Mahavidyalaya, Paniv Tal-Malshiras Dist- Solapur-413113 (Affiliated with SNDT Women's University, Mumbai)



#### Poshan Mah

Nutrition Month and Say No to plastic Bag

This Programme is organized on Occasion Of 'POSHAN MAH' dated-08/99/2022. All the volunteers of NSS of this college were Participated in this Nutrition Month and SAY NO TO PLASTIC BAG. In this program Prof. Waghmode P. R., Prof. Raut S. A. and Prof. Kemkar M. V. guided the students that How to take nutrition and about healthy diet .Prof. Ghogare R. B. guided about the harmful effects of plastic on the body.



Shriram Mahan Wynan Mahavidyalaya Paniv, Tal. Malshiras, Diet. Solapur

## Poshan Mah Programme



Guidance of Nutrition by teachers.







।। न हि ज्ञानेन सदृशं । पवित्रमिह विद्यते ।। Shriram Shikshan Sanstha's

Shriram Mahila Vidnyan Mahavidyalaya, Affiliated To S.N.D.T. Women's University, Mumbai

President Hon. Prakash S. Patil

Secretary Hon. Shrilekha P. Paatil

Mr. Vinod V. Babar

Date: 06 /03/2023

Outward No.- SSS / SMVM / 2022- 2093 /15 /

To, Dr. Mansi Shrikant Devdikar, Obstetrician Gynaecologist and Infertility consultant. Devdikar Hospital, Akluj.

Sub: Invitation for Expert Talk on "Healthcape".

Greetings from College of Shriram Mahila Wanyan Mahavidyalay, Paniv!

On occasion of Women's Day Wednesday 08th March 2023 Shriram Mahila Vidnyan Mahavidyalay, Paniv has ocen planning to organize an Expert talk on the topic Women's Healthcare.

You are the right person to share the views on the necessity health ti