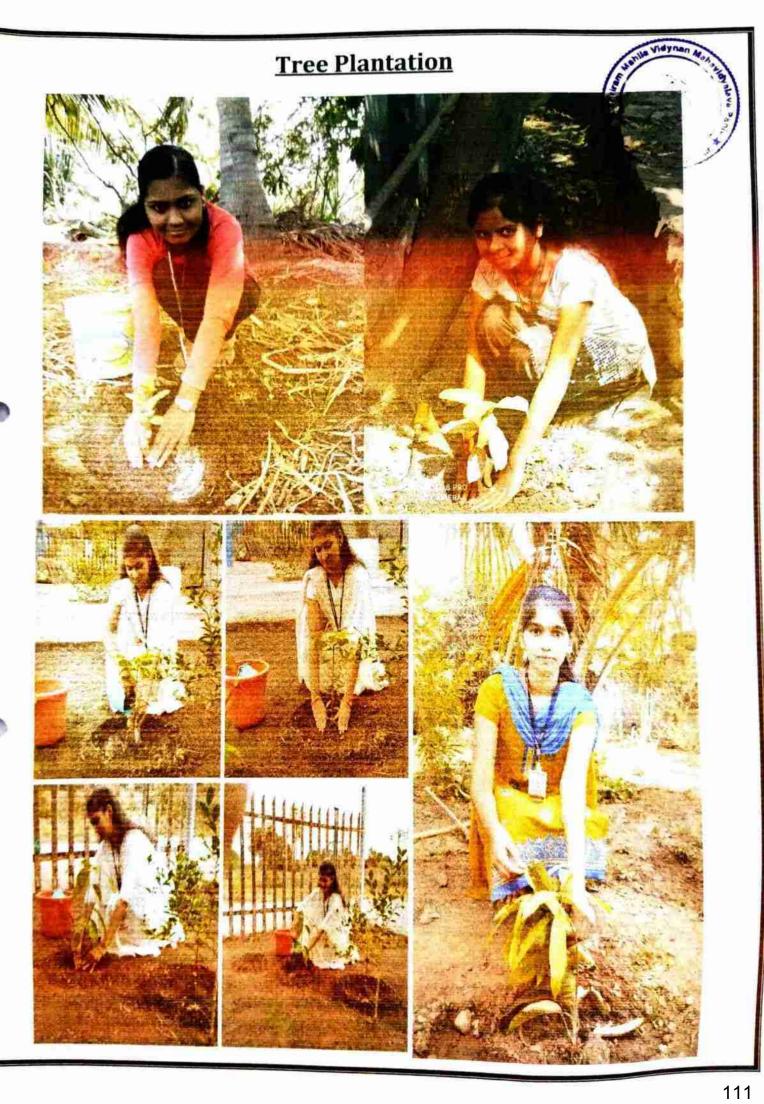

# Tree distribution

Trees were distributed to all the volunteers of the college by Sriram Mahila Vidnyan Mahavidyalaya, Panivon 13<sup>th</sup> October 2022. In this program the Head of Department of Botany Prof. Waghmode P. R. gave guidance on plant conservation.