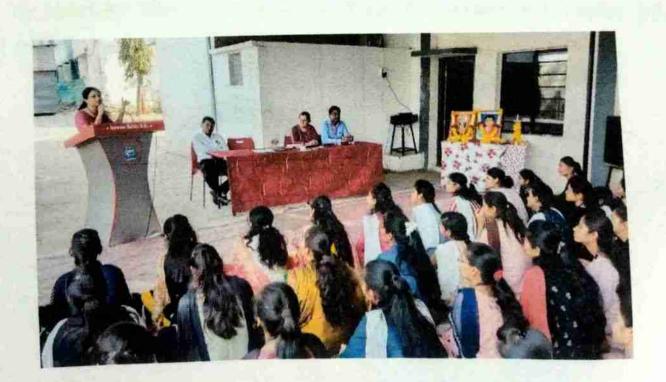

hriran Wahila Vidnyan Mahavidyalay, Paniv! On the occasion of Women's Day Wednesday, 08th March 2023 Shriram Mahila Vidnyan Mahavidyalay, Paniv had organized an expert talk on the topic Women's Healthcare. You have performed excellently to provide the information as an Expert Speaker for this event.

Your guidance was highly appreciated. I express sincere thanks for your efforts in enlightening our students, faculty members and other stakeholders on this important aspect.

धानेन सदर्भ । पवित्रमित विदर्भ ।।

I thank you and expect cooperation in future as well

With warm regards.

Shriram Mahila Vidynan Mahavidyalaya Paniv. Tal. Malshiras, Dist. Solapur

Thank you madam!

Masy



### **Womens Day Celebration**

### Guest Lecturre on Womens Health care



### Guidance of Dr.Devadikar madam



।। न हि ज्ञानेन सदशं । पवित्रमिह विद्यते । Shriram Shikshan Sanstha's

Office: 7262977055 Ph No. (02485) 274355 Cell: 8408976000 (02185) 27424

Shriram Mahila Vidnyan Mahavidyalaya, Pani

Tal. Malshiras, Dist. Solapur- 413113 (Maharashtra) Affiliated To S.N.D.T. Wemen's University, Mumbai

College Code - 413

Email: 413.smvmpaniv@gmail.com

President Hon. Prakash S. Patil

Secretary Hon. Shrilekha P. Paatil

Principal Mr. Vinod V. Babar

Outward No. S\$\$ / SMVM / 2022 - 2023 / \$5

Date: 02/12/2022

Dr. Dhainje Rupali Dattatray Rukmini Hospital, Maharshinagar-Yashwantnagar, Akinj Tal-Malshiras Dist-Solapur.

> Subject: Appreciation regarding seminar on Health education for HIV/ Aids.....

Respected Madam.

On the behalf regarding seminar for Shriram Shikshan Saustha's Shriram Mahila Vid