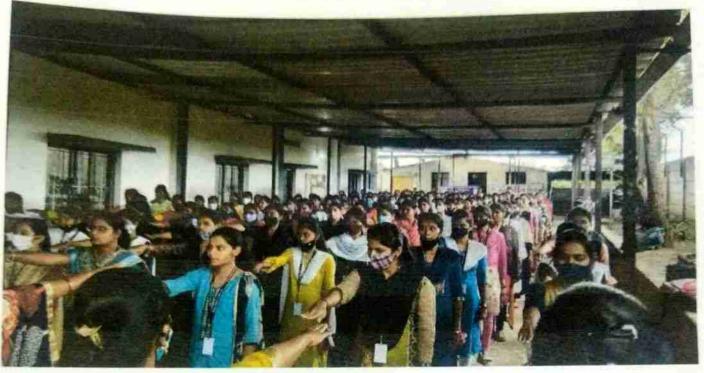

# **Voter Id Registration Camp**

Guidance to students about voters awareness

Principal Mr. Vinod V. Bab

Date: 7/12

Outward No.- SSS / SMVM / 20 22 20 28 / 86(A) >

प्रति,

मा. राजाभाऊ भंडारे.

ना. तहसिलदार, माळशिरस,

ता. माळशिरस जि. सोलापुर.

विषय- नवमतदार नोंदणी मोहिम शिबीर आयोजितबाबत...

मा.महोदय,

वरील विषयांस अनुसरुन आमच्या श्रीराम शिक्षण संस्था संचलित, श्रीराम महिला विज्ञान महाविद्यालय, पानीव ता. माळशिरस जि.सोलापूर या महाविद्यालयामध्ये "राष्ट्रीय सेवा योजनेंतर्गत (N.S.S.)" नवमतदार नोंदणी मोहिम शिबिर आयोजित केले आहे. तरी आम्ही दि ०८ डिसेंबर २०२२ रोंजी आमच्या महाविद्यालयामध्ये विद्यार्थीनींना नवमतदार नोंदणी प्रक्रिया माहिती समजून सांगावी व नवमतदार नोंदणी फॉर्म भरून घ्यावा, ही नम्र विनती.