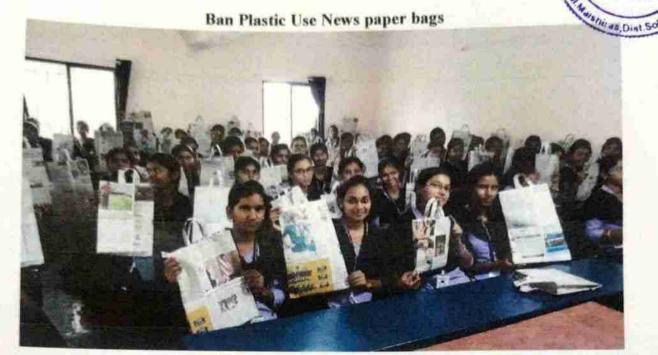

Tal. Maishiras, Dist. Solapur

# प्लॅस्टीक बंदी, कागदाचा वापर कार्यक्रम



दि. २३/०८/२०१९

श्रीराम महिला विज्ञान महाविद्यालयामध्ये दिनांक २३/०८/२०१९ रोजी प्लॅस्टीक बंदी, कागदाचा वापर हा कार्यक्रम घेण्यात आला. या कार्यक्रमासाठी प्रमुख पाहूणे म्हणून महाविद्यालयामधील श्री. दत्तात्रय भाकरे सर यांनी स्वंयसेवकांना कागदी पिशवी कशी बनवली जाते त्याचे प्रात्यक्षिक करून दाखवले. प्लॅस्टीकच्या अति वापरामुळे पर्यावरणाला धोका निर्माण झाला आहे, तसेच पर्यावरणाचा मोठ्या प्रमाणावर ऱ्हास होत आहे, या संदर्भात श्री. भाकरे सर यांनी स्वंयसेवकांना मार्गदर्शन केले. या कार्यक्रमामध्ये सर्व स्वंयसेवकांनी प्लॅस्टीकचा वापर करणार नाही व इथून पुढे कागदी पिशव्यांचा वापर करू अशी शपथ घेतली. या कार्यक्रमामध्ये एन.एस.एस. विभाग प्रमुख श्री. सागर देशमाने, राष्ट्रीय सेवा योजनेमधील सर्व स्वंयसेवक उपस्थित होते.

of the second





Bag Making activity by students using News Paper



# Activities Related to Gender



### **Permission Letter**



08 September 2022

To,

Principal,

Shriram Mahila Vidnyan Mahavidhyalaya,

Paniv.

Subject:- Permission for an event "Poshan maah" in our college.

Applicant:- Mrs.Jamadar M.R. (P.O. NSS)

Respected sir,

With reference of above subject the NSS unit of Shriram Mahila Vidnyan Mahavidhyalaya, Paniv wants permission for " Poshan maah " in our college.

So-please give permission for same.

Kindly.

PROGRAMME OFFICER
N.S.S. UNIT
Shriram Mahila Vidnyan Mahavidyalaya
Paniv (413)

Shriram Mahila Vidynan Mahavidyalaya Paniv. Tal. Malshiras, Dist. Solapur



#### !! न हि जानेन सद्धं ! पवित्रमिह विद्यते !!

# Shriram Shikshan Sanstha Shriram Mahila Vidnyan Mahavidyalaya, Paniv Tal-Mal