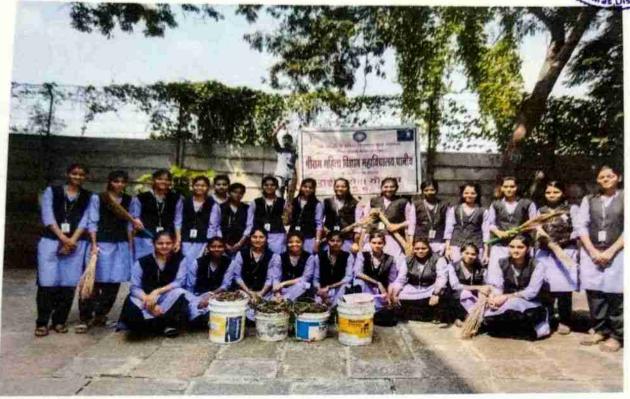

Kindly.

PROGRAMME OFFICER
N.S.S. UNIT
Shriram Mahila Vidnyan Mahavidyalaya
Paniv (413)

Shiram Mahila Vidynan Mahavidyalaya Paniv, Tal. Malahiras, Dist. Solapur,

Anti Tobbacco Day

Oath Taken By Students

!! न हि जानेन सद्धं। पवित्रमिह विद्यते !!

# Shriram Mahila Vidnyan Mahavidyalaya, Paniv

Tal-Malshiras Dist- Solapur-413113
(Affiliated with SNDT Women's University, Mumbai)

# Tree distribution

Trees were distributed to all the volunteers of the college by Sriram Mahila Vidnyan Mahavidyalaya, Panivon 13<sup>th</sup> October 2022. In this program the Head of Department of Botany Prof. Waghmode P. R. gave guidance on plant conservation.