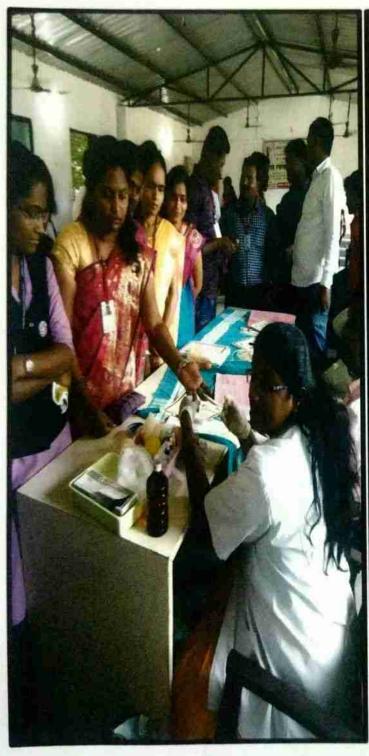

P. Paatil

Principal Mr. Vinod V. Babar

Outward No. - SSS / SMVM / 20 19 - 20 20/47

Date: 01/10/2019

प्रति, सी.एम.डी.(धन्वंतरी डिस्ट्रीब्युटर प्रा.लि.) डॉ. रमेश पाटील सर, एम.डी.(मेडीसीन).

विषय - आभारपत्र ..

मा.महोदय,

वरील विषयान्वये आमच्या श्रीराम शिक्षण संस्था संग्रीलत श्रीराम महिला विज्ञान महाविद्यालय, पानीव ता.माळशिरस जि.सोलापुर या महाविद्यालयात "राष्ट्रीय सेवा योजर्नेतर्गत (N.S.S.)" दिनांक-३०/०९/२०१९ व ०१/१०/२०१९ रोजी डॉ. अरुण चौधरी (बारामती) व धन्वंतरी डायमंड श्री अकील कोरबु सर यांच्या माध्यमातुन 'कॅल्शियम तपासणी शिबीर" पार पाडण्यात बहुमोल सहकार्य फल्यांबहत आसी आपले मनापासुन आभार मानतो व असेच आपले सहकार्य आम्हास मिळावे अशी अपेक्षा कारतो

धन्यवाद...

Shriram Mahila Vittynan Mahavidyalay. Paniv. Tal. Malshiras.Dist.Solapur

@ Cell: 8408976000

# Calcium and Blood checking Camp







# Activities Related to Environment and Sustainability



# Application form

Date. 24 June 2021

Principal Shriram mahila Vidnyan mahavidyalaya Paniv. Tal. Malshiras. . Dist. solapur.



Applicant - Mrs. Jamadar M.R.
(P.O. NSS)

Subject - Give Permission to organize
World Environment day,

Respected sir,

On behalf of World Environment day, Shriram mahila vidnyan mahavidyalaya paniu Organise a webinar on saturday 05-June 2021. Please give permission for same.

Your faithfully

Mrs. Jamadai M.R.

19hh

Principal
Shriram Mahila Vidynan Mahavidyalaya
Paniv. Tal. Malshiras.Dist.Solapur

# World Environment Day-5 June 2021

■ 4G 10:48

← NSS









# World Environment Day-5 June 2021



#### **Permission Letter**



To,

Principal,

Shriram Mahila Vidhyan Mahavidhyalaya,

Paniv.

Subject