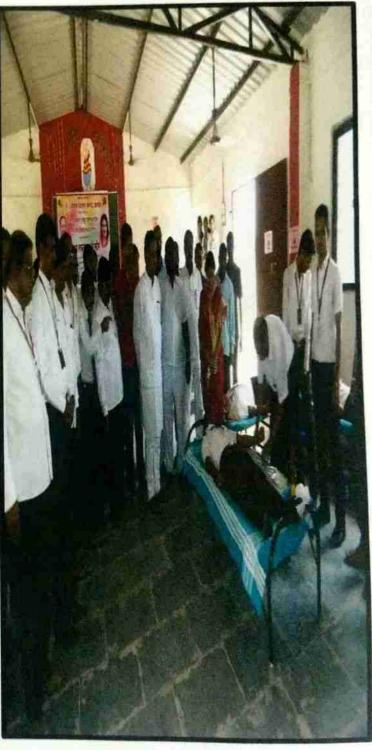

Kindly.

PROGRAMME OFFICER
N.S.S. UNIT
Shriram Mahila Vidnyan Mahavidyalaya
Paniv (413)

Shiram Mahila Vidynan Mahavidyalaya Paniv, Tal. Malahiras, Dist. Solapur,

Anti Tobbacco Day

Oath Taken By Students

!! न हि जानेन सद्धं। पवित्रमिह विद्यते !!