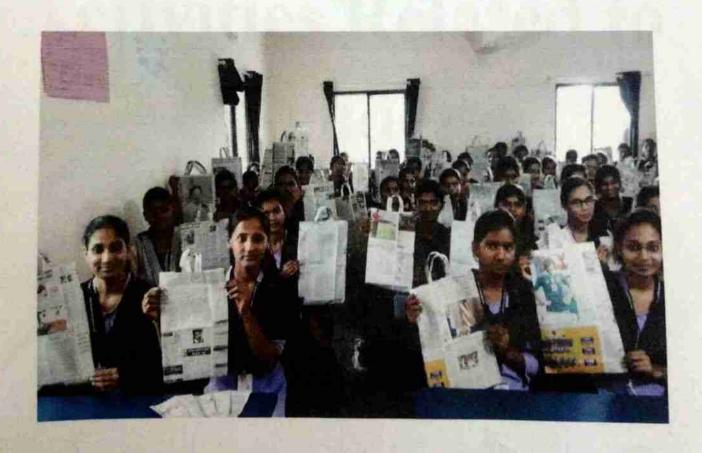

गदाचा वापर कार्यक्रम



दि. २३/०८/२०१९

श्रीराम महिला विज्ञान महाविद्यालयामध्ये दिनांक २३/०८/२०१९ रोजी प्लॅस्टीक बंदी, कागदाचा वापर हा कार्यक्रम घेण्यात आला. या कार्यक्रमासाठी प्रमुख पाहूणे म्हणून महाविद्यालयामधील श्री. दत्तात्रय भाकरे सर यांनी स्वंयसेवकांना कागदी पिशवी कशी बनवली जाते त्याचे प्रात्यक्षिक करून दाखवले. प्लॅस्टीकच्या अति वापरामुळे पर्यावरणाला धोका निर्माण झाला आहे, तसेच पर्यावरणाचा मोठ्या प्रमाणावर ऱ्हास होत आहे, या संदर्भात श्री. भाकरे सर यांनी स्वंयसेवकांना मार्गदर्शन केले. या कार्यक्रमामध्ये सर्व स्वंयसेवकांनी प्लॅस्टीकचा वापर करणार नाही व इथून पुढे कागदी पिशव्यांचा वापर करू अशी शपथ घेतली. या कार्यक्रमामध्ये एन.एस.एस. विभाग प्रमुख श्री. सागर देशमाने, राष्ट्रीय सेवा योजनेमधील सर्व स्वंयसेवक उपस्थित होते.

of the second





Bag Making activity by students using News Paper



# Activities Related to Gender



### **Permission Letter**



08 September 2022

To,

Principal,

Shriram Mahila Vidnyan Mahavidhyalaya,

Paniv.

Subject:- Permission for an event "Poshan maah" in our college.

Applicant:- Mrs.Jamadar M.R. (P.O. NSS)

Respected sir,

With reference of above subject the NSS unit of Shriram Mahila Vidnyan Mahavidhyalaya, Paniv wants permission for " Poshan maah " in our college.

So-please give permission for same.

Kindly.

PROGRAMME OFFICER
N.S.S. UNIT
Shriram Mahila Vidnyan Mahavidyalaya
Paniv (413)

Shriram Mahila Vidynan Mahavidyalaya Paniv. Tal. Malshiras, Dist. Solapur



#### !! न हि जानेन सद्धं ! पवित्रमिह विद्यते !!

# Shriram Shikshan Sanstha Shriram Mahila Vidnyan Mahavidyalaya, Paniv Tal-Malshiras Dist- Solapur-413113 (Affiliated with SNDT Wo