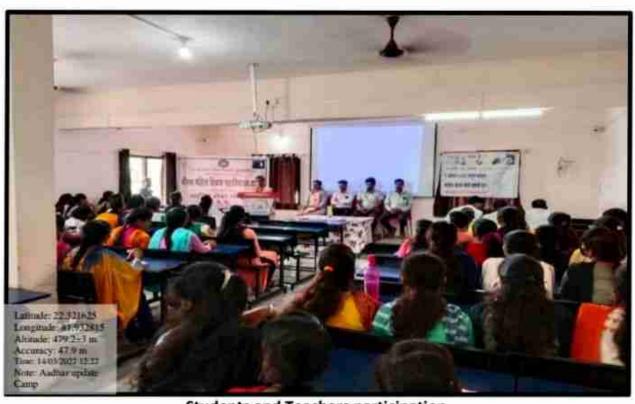

RAMME OFFICER N.S.S. UNIT

Shriram Mahila Vidnyan Mahavidyalaya

Paniv (413)

Plastic Ban







Paper Bag Making









# **Permission Letter**

14 March 2022

To,

The Principal,

Shriram Mahila Vidhyan Mahavidhyalaya,

Paniv.

Subject:- Permission for organizing an event "Aadhar Update Camp"

Applicant:- Mrs.Jamadar M.R. (P.O. NSS)

Shriram Mahila Vidynan Mahavidyalaya Paniv. Tal. Malahiras, Dist. Solapur

# Respected sir,

With reference of above subject the N.S.S. unit of Shriram Mahila Vidhyan Mahavidhyalaya, Paniv wants to organize under Azadi ka Amrut Mahotsav a ""Aadhar Card Update Camp" for staff and students on 14th March 2022. So please give permission for same.

> PROGRAMME OFFICER N.S.S. UNIT Shriram Mahila Vidnyan Mahavidyalaya

Paniv (413)



Aadhar Card updateProgramme



Students and Teachers participation

# Application form



To

Principal shriram Mahila Vidnyan mahavidyadaya Paniv. Tal. Malshiras Dist. solapur.

> Applicant - Mrs. Jamadar M.R. (P.O. NSS)

subject - Give permission to organize awareness among the society.

on behalf plastic bag ban day.

Respected sir,

On the basis of above subject, I have Permission to organize a social awareness event on behalf of plastic bag ban day.

On dated 3 July 2021.

I have Permission for same.

Your sincerely

abolia

Mrs. Jamadar M.R.

Principal m Mahila Vidynan Mahavidyalay

# International Plastic Bag Free Day -3 July 2021

















#### !! न हि जानेन सद्धां ! पवित्रमिह विद्यते !!

# Shriram Shikshan Sanstha Shriram Mahila Vidnyan Mahavidyalaya, Paniv Tal-Malshiras Dist- Solapur-413113 (Affiliate