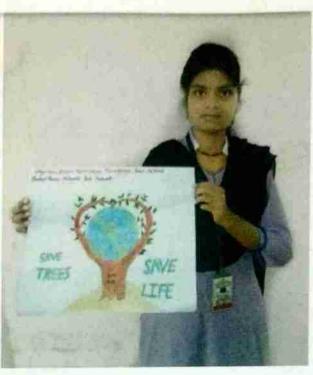

तो

धन्यवाद...

Shriram Mahila Vittynan Mahavidyalay. Paniv. Tal. Malshiras.Dist.Solapur

@ Cell: 8408976000

# Calcium and Blood checking Camp







# Activities Related to Environment and Sustainability



# Application form

Date. 24 June 2021

Principal Shriram mahila Vidnyan mahavidyalaya Paniv. Tal. Malshiras. . Dist. solapur.



Applicant - Mrs. Jamadar M.R.
(P.O. NSS)

Subject - Give Permission to organize
World Environment day,

Respected sir,

On behalf of World Environment day, Shriram mahila vidnyan mahavidyalaya paniu Organise a webinar on saturday 05-June 2021. Please give permission for same.

Your faithfully

Mrs. Jamadai M.R.

19hh

Principal
Shriram Mahila Vidynan Mahavidyalaya
Paniv. Tal. Malshiras.Dist.Solapur

# World Environment Day-5 June 2021

■ 4G 10:48

← NSS









# World Environment Day-5 June 2021



#### **Permission Letter**



To,

Principal,

Shriram Mahila Vidhyan Mahavidhyalaya,

Paniv.

Subject:- Permission for "Cleaning Activity"

Applicant:- Mrs.Jamadar M.R. (P.O. NSS)

#### Respected sir,

With reference of above subject the NSS unit of Shriram Mahila Vidhyan Mahavidhyalaya, Paniv wants permission for "Cleaning Activity". So please give permission for same.

PROGRAMME OFFICER
N.S.S. UNIT
Shriram Mahila Vidnyan Mahavidyalaya
Paniv (413)

Shriram Mahila Vidynan Mahavidyalaya Paniv, Tal. Makshiras, Dist. Solapur



Swachchatha Abhiyan



Cleaning activity



#### **Permission Letter**



Date: 20 December 2022

To,

Principal,

Shriram Mahila Vidnyan Mahavidyalaya,

Paniv.

Subject:- Regarding to getting permission for "Cleanliness ca