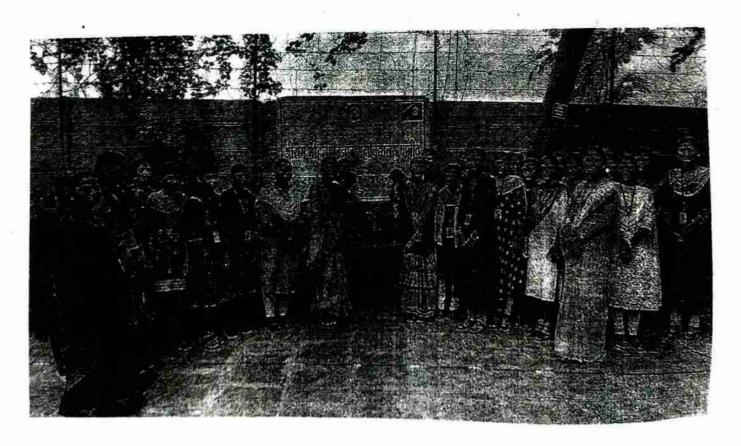

Kindly.

PROGRAMME OFFICER
N.S.S. UNIT
Shriram Mahila Vidnyan Mahavidyalaya
Paniv (413)

Shiram Mahila Vidynan Mahavidyalaya Paniv, Tal. Malahiras, Dist. Solapur,

Anti Tobbacco Day

Oath Taken By Students

!! न हि जानेन सद्धं। पवित्रमिह विद्यते !!