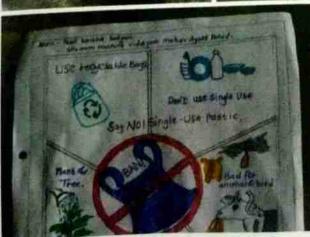

on 14th March 2022. So please give permission for same.

> PROGRAMME OFFICER N.S.S. UNIT Shriram Mahila Vidnyan Mahavidyalaya

Paniv (413)



Aadhar Card updateProgramme



Students and Teachers participation

# Application form



To

Principal shriram Mahila Vidnyan mahavidyadaya Paniv. Tal. Malshiras Dist. solapur.

> Applicant - Mrs. Jamadar M.R. (P.O. NSS)

subject - Give permission to organize awareness among the society.

on behalf plastic bag ban day.

Respected sir,

On the basis of above subject, I have Permission to organize a social awareness event on behalf of plastic bag ban day.

On dated 3 July 2021.

I have Permission for same.

Your sincerely

abolia

Mrs. Jamadar M.R.

Principal m Mahila Vidynan Mahavidyalay

# International Plastic Bag Free Day -3 July 2021

















#### !! न हि जानेन सद्धां ! पवित्रमिह विद्यते !!

# Shriram Shikshan Sanstha Shriram Mahila Vidnyan Mahavidyalaya, Paniv Tal-Malshiras Dist- Solapur-413113 (Affiliated with SNDT Women's University, Mumbai)

### Plastic ban, Paper usage Programme

A program was held on 23/08/2019 in Shriram Mahila Vidnyan Mahavidhyalaya, Paniv on to ban plastic, use of paper. As the head of this program, Mr. Dattatraya Bhakre sir demonstrated to the volunteers how to make a paper bag. In this regard, Mr. Bhakre sir guided the volunteers. In this program, all the volunteers took an oath that they will not use plastic and hence for that will use paper bags. In this program NSS Department Head Mr. Sagar Deshmane and all the volunteers from Rashtriya Seva Yojana were present.



Shriram Mahin Vilynan Maha