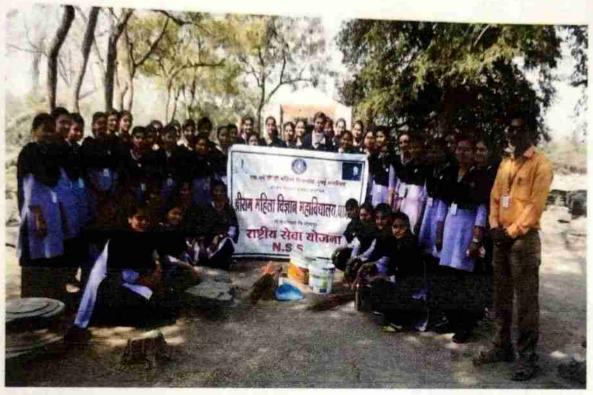

hchatha Abhiyan



Cleaning activity



#### **Permission Letter**



Date: 20 December 2022

To,

Principal,

Shriram Mahila Vidnyan Mahavidyalaya,

Paniv.

Subject:- Regarding to getting permission for "Cleanliness campaign" Programme in our college

Applicant: - Mrs. Jamadar M.R. (P.O. NSS)

Respected sir,

With reference of above subject the NSS unit of Shriram Mahila Vidnyan Mahavidyalaya, Paniv wants permission for "Cleanliness campaign on the occasion of Saint Gadge Maharaj Death Anniversary" Programme in our College" in our college. So please give permission for same.

> PROGRAMME OFFICER N.S.S. UNIT

.hila Mdnyan Mahavidyalaya Parity (413)

Shr

107

rain Mahile Vidynan Mahevidyalaya

Paniv. Tal. Malshiras, Dist. Solapur

# Gramswachchata Abhiyan Programme

# Cleaning Campaign





Cleaning Activity by Students





#### **Permission Letter**

07 July 2022

To.

The Principal,

Shriram Mahila Vidhyan Mahavidhyalaya,

Paniv.

Subject:- Permission for "Tree Plantation on College Campus".

Applicant:- Mrs.Jamadar M.R. (P.O. NSS)

#### Respected sir,

With reference of above subject the N.S.S. unit of Shriram Mahila Vidhyan Mahavidhyalaya, Paniv wants to organize "Tree Plantation on College Campus" on 8th July 2022. kindly give permission for the same.

PROGRAMME OFFICER
N.S.S. UNIT
Shriram Mahila Vidnyan Mahavidyalaya
Paniv (413)

Shriram Mahila Widynan Mahavidyalaya Paniv. Tal. Malshiras.Dist. Solanur





# वृक्षारोपण

एस. एन. डी. टी. विद्यापीठ मुंबई संलग्नित श्रीराम महिला विज्ञान महाविद्यालय, पानीव यांचेतर्फे 08 जुलै रोजी कॉलेज कॅम्पस मध्ये वृक्षारोपण करण्यात आले.