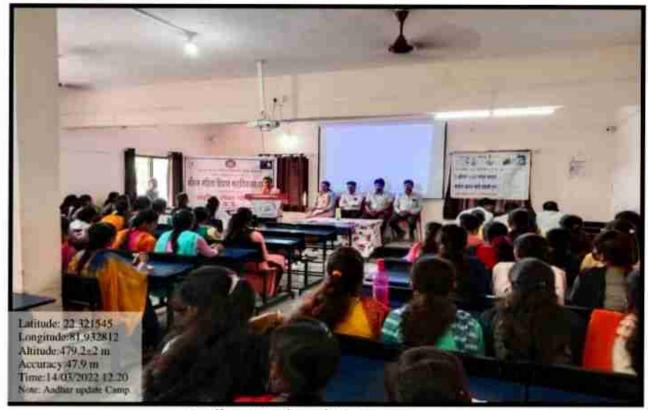

ission for same.

Kindly.

PROGRAMME OFFICER N.S.S. UNIT

Shriram Mahila Vidnyan Mahavidyalaya

Paniv (413)

Plastic Ban







Paper Bag Making









# **Permission Letter**

14 March 2022

To,

The Principal,

Shriram Mahila Vidhyan Mahavidhyalaya,

Paniv.

Subject:- Permission for organizing an event "Aadhar Update Camp"

Applicant:- Mrs.Jamadar M.R. (P.O. NSS)

Shriram Mahila Vidynan Mahavidyalaya Paniv. Tal. Malahiras, Dist. Solapur

# Respected sir,

With reference of above subject the N.S.S. unit of Shriram Mahila Vidhyan Mahavidhyalaya, Paniv wants to organize under Azadi ka Amrut Mahotsav a ""Aadhar Card Update Camp" for staff and students on 14th March 2022. So please give permission for same.

> PROGRAMME OFFICER N.S.S. UNIT Shriram Mahila Vidnyan Mahavidyalaya

Paniv (413)



Aadhar Card updateProgramme



Students and Teachers participation

# Application form



To

Principal shriram Mahila Vidnyan mahavidyadaya Paniv. Tal. Malshiras Dist. solapur.

> Applicant - Mrs. Jamadar M.R. (P.O. NSS)

subject - Give permission to organize awareness among the society.

on behalf plastic bag ban day.

Respected sir,

On the basis of above subject, I have Permission to organize a social awareness event on behalf of plastic bag ban day.

On dated 3 July 2021.

I have Permission for same.

Your sincerely

abolia

Mrs. Jamadar M.R.

Principal m Mahila Vidynan Mahavidyalay

# International Plastic Bag Free Day -3 July 2021

















#### !! न हि जानेन सद्धां ! पवित्रमिह विद्यते !!

# Shriram Shikshan Sanstha Shriram Mahila Vidnyan Mahavidyalaya, Paniv Tal-Malshiras