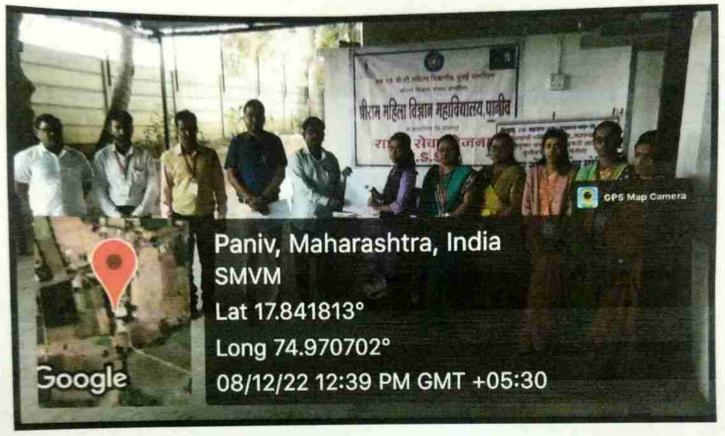

Principal Mr. Vinod V. Bab

Date: 7/12

Outward No.- SSS / SMVM / 20 22 20 28 / 86(A) >

प्रति,

मा. राजाभाऊ भंडारे.

ना. तहसिलदार, माळशिरस,

ता. माळशिरस जि. सोलापुर.

विषय- नवमतदार नोंदणी मोहिम शिबीर आयोजितबाबत...

मा.महोदय,

वरील विषयांस अनुसरुन आमच्या श्रीराम शिक्षण संस्था संचलित, श्रीराम महिला विज्ञान महाविद्यालय, पानीव ता. माळशिरस जि.सोलापूर या महाविद्यालयामध्ये "राष्ट्रीय सेवा योजनेंतर्गत (N.S.S.)" नवमतदार नोंदणी मोहिम शिबिर आयोजित केले आहे. तरी आम्ही दि ०८ डिसेंबर २०२२ रोंजी आमच्या महाविद्यालयामध्ये विद्यार्थीनींना नवमतदार नोंदणी प्रक्रिया माहिती समजून सांगावी व नवमतदार नोंदणी फॉर्म भरून घ्यावा, ही नम्र विनती.

# **Voter Id Registration Camp**

Guidance to students about voters awareness