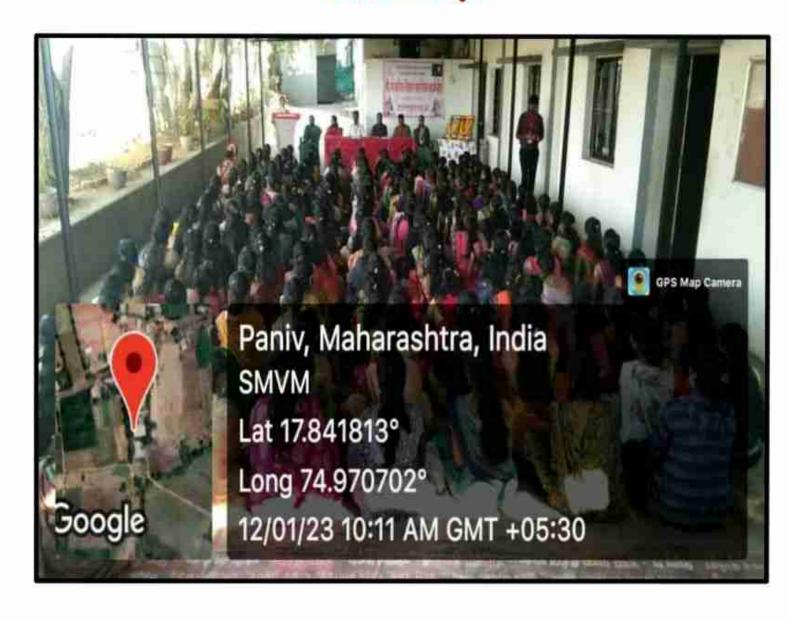

# **Voter Id Registration Camp**

Guidance to students about voters awareness

मा.महोदय,

वरील विषयांस अनुसरुन आमच्या श्रीराम शिक्षण संस्था संचलित, श्रीराम महिला विज्ञान महाविद्यालय, पानीव ता. माळशिरस जि.सोलापूर या महाविद्यालयामध्ये "राष्ट्रीय सेवा योजनेंतर्गत (N.S.S.)" नवमतदार नोंदणी मोहिम शिबिर आयोजित केले आहे. तरी आम्ही दि ०८ डिसेंबर २०२२ रोंजी आमच्या महाविद्यालयामध्ये विद्यार्थीनींना नवमतदार नोंदणी प्रक्रिया माहिती समजून सांगावी व नवमतदार नोंदणी फॉर्म भरून घ्यावा, ही नम्र विनती.