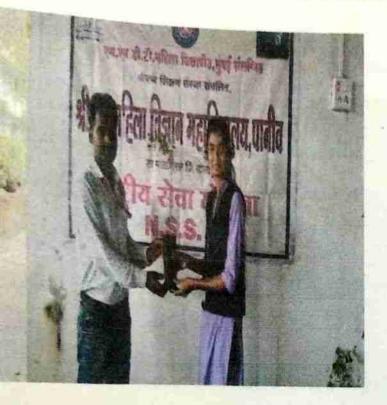

| B.ScJ   | Neem          | 5.M. Laward.  |

# Tree Distribution







# **Tree Distribution**



Tree distributed to Students









# **Permission Letter**



08 September 2022

To,

Principal,

Shriram Mahila Vidnyan Mahavidhyalaya,

Paniv.

Subject:- Permission for an event "Say no to Plastic Bag " in our college.

Applicant:- Mrs. Jamadar M.R. (P.O. NSS)

Shiriam Mahila Vidynan Mahavidyalaya Paniy. Tal. Malshiras.Dist.Solapur

Respected sir,

With reference of above subject the NSS unit of Shriram Mahila Vidnyan Mahavidhyalaya, Paniv wants permission for "Say no to Plastic Bag" in our college.

So please give permission for same.

Kindly.

PROGRAMME OFFICER N.S.S. UNIT

Shriram Mahila Vidnyan Mahavidyalaya

Paniv (413)

Plastic Ban







Paper Bag Making









# **Permission Letter**

14 March 2022

To,

The Principal,

Shriram Mahila Vidhyan