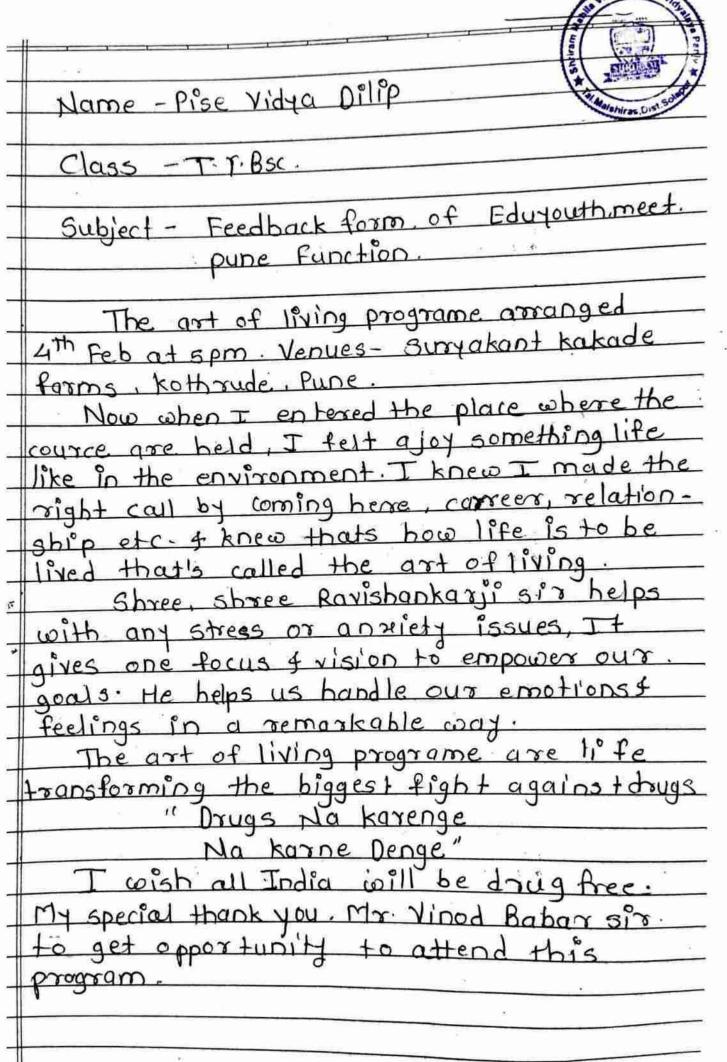

eshwari Balaso: Class: - T.Y.B.Sc.



# Feedback form of Edujouthmeet Pune Function.

The art of living program arranged 4th Feb, 5 pm venue: surrakant kakade farms, kothrud, Pune.

Now when I entered the place where the course are held, I felt a joy something lifelike in the environment. I knew I made the right call by coming here, career, relationship etc. I knew that's how life is to be lived that's called The are of living, shree shree Ravi Shankanji sir helps with any stress or anxiety issues, It gives one focus f vision to empower our goals. He helps us handle our emotions of feelings in a remarkable way:

The art of living program are life transforming the biggest Fight against deags

Na Karne Denge"

special thank you Mr. Vinod Babar Bir to get opportunity to attend this program.



# EDUYOUTH CERTIFICATE OF APPRECIATION This is to certify that Rohini Bharat naiknaware From Shriram Mahila Vidnyan Mahavidyalaya, paniv has committed to uphold Human Values by participating in the EduYouth Meet addressed by Gurudev Sri Sri Ravi Shankar on Feb-4, 2023 in Pune & has exhibited rectitude in pledging for a Drug Free India. The event finds a mention in the Asia, India and London Book of Records. DPU A X 1

25725725725725725725725725725725725725



# Saloni Manohar Pawar

Shriram Mahila Vidnyan Mahavidyalaya, paniv From

has committed to uphold Human Values by participating in the EduYouth Meet addressed by Gurudev Sri Sri Ravi Shankar on Feb-4, 2023 in Pune & has exhibited rectitude in pledging for a Drug Free India.

The event finds a mention in the Asia, India and London Bo