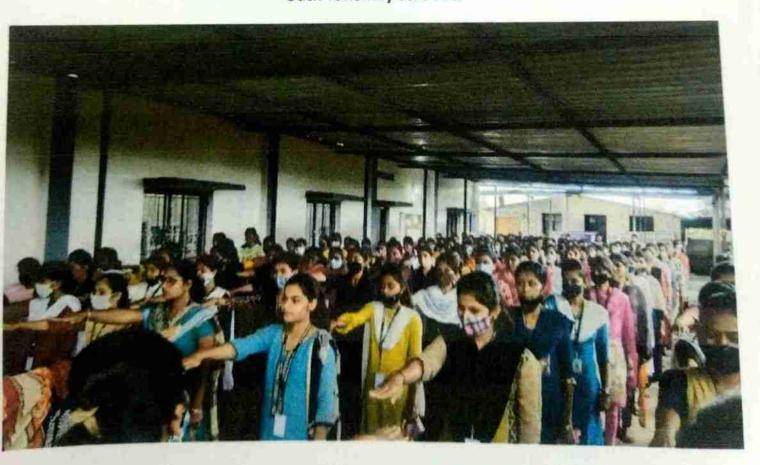

# **Voter Id Registration Camp**

Guidance to students about voters awareness

Principal Mr. Vinod V. Bab

Date: 7/12

Outward No.- SSS / SMVM / 20 22 20 28 / 86(A) >

प्रति,

मा. राजाभाऊ भंडारे.

ना. तहसिलदार, माळशिरस,

ता. माळशिरस जि. सोलापुर.

विषय- नवमतदार नोंदणी मोहिम शिबीर आयोजितबाबत...

मा.महोदय,

वरील विषयांस अनुसरुन आमच्या श्रीराम शिक्षण संस्था संचलित, श्रीराम महिला विज्ञान महाविद्यालय, पानीव ता. माळशिरस जि.सोलापूर या महाविद्यालयामध्ये "राष्ट्रीय सेवा योजनेंतर्गत (N.S.S.)" नवमतदार नोंदणी मोहिम शिबिर आयोजित केले आहे. तरी आम्ही दि ०८ डिसेंबर २०२२ रोंजी आमच्या महाविद्यालयामध्ये विद्यार्थीनींना नवमतदार नोंदणी प्रक्रिया माहिती समजून सांगावी व नवमतदार नोंदणी फॉर्म भरून घ्यावा, ही नम्र विनती.