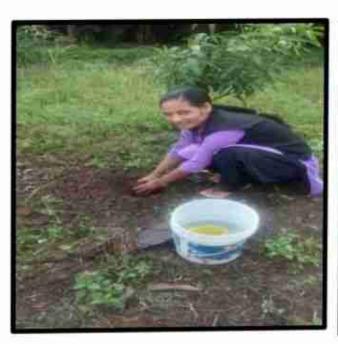

# Tree distribution

Trees were distributed to all the volunteers of the college by Sriram Mahila Vidnyan Mahavidyalaya, Panivon 13<sup>th</sup> October 2022. In this program the Head of Department of Botany Prof. Waghmode P. R. gave guidance on plant conservation.