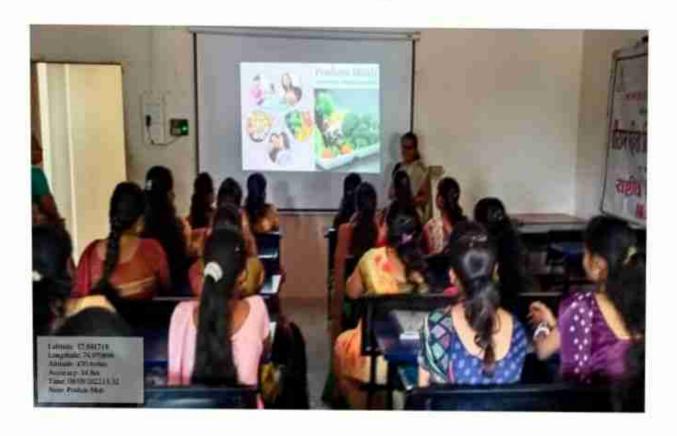

as, Dist. Solapur



#### !! न हि जानेन सद्धं ! पवित्रमिह विद्यते !!

# Shriram Shikshan Sanstha Shriram Mahila Vidnyan Mahavidyalaya, Paniv Tal-Malshiras Dist- Solapur-413113 (Affiliated with SNDT Women's University, Mumbai)



#### Poshan Mah

Nutrition Month and Say No to plastic Bag

This Programme is organized on Occasion Of 'POSHAN MAH' dated-08/99/2022. All the volunteers of NSS of this college were Participated in this Nutrition Month and SAY NO TO PLASTIC BAG. In this program Prof. Waghmode P. R., Prof. Raut S. A. and Prof. Kemkar M. V. guided the students that How to take nutrition and about healthy diet .Prof. Ghogare R. B. guided about the harmful effects of plastic on the body.



Shriram Mahan Wynan Mahavidyalaya Paniv, Tal. Malshiras, Diet. Solapur

## Poshan Mah Programme



Guidance of Nutrition by teachers.







।। न हि ज्ञानेन सदृशं । पवित्रमिह विद्यते ।। Shriram Shikshan Sanstha's

Shriram Mahila Vidnyan Mahavidyalaya, Affiliated To S.N.D.T. Women's University, Mumbai

President Hon. Prakash S. Patil

Secretary Hon. Shrilekha P. Paatil

Mr. Vinod V. Babar

Date: 06 /03/2023

Outward No.- SSS / SMVM / 2022- 2093 /15 /

To, Dr. Mansi Shrikant Devdikar, Obstetrician Gynaecologist and Infertility consultant. Devdikar Hospital, Akluj.

Sub: Invitation for Expert Talk on "Healthcape".

Greetings from College of Shriram Mahila Wanyan Mahavidyalay, Paniv!

On occasion of Women's Day Wednesday 08th March 2023 Shriram Mahila Vidnyan Mahavidyalay, Paniv has ocen planning to organize an Expert talk on the topic Women's Healthcare.

You are the right person to shar