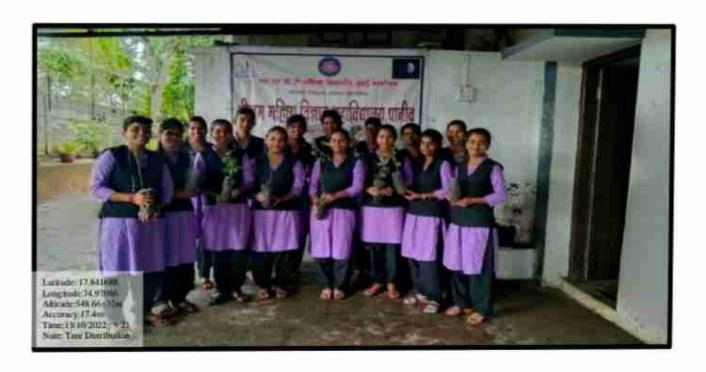

# Tree distribution

Trees were distributed to all the volunteers of the college by Sriram Mahila Vidnyan Mahavidyalaya, Panivon 13<sup>th</sup> October 2022. In this program the Head of Department of Botany Prof. Waghmode P. R. gave guidance on plant conservation.