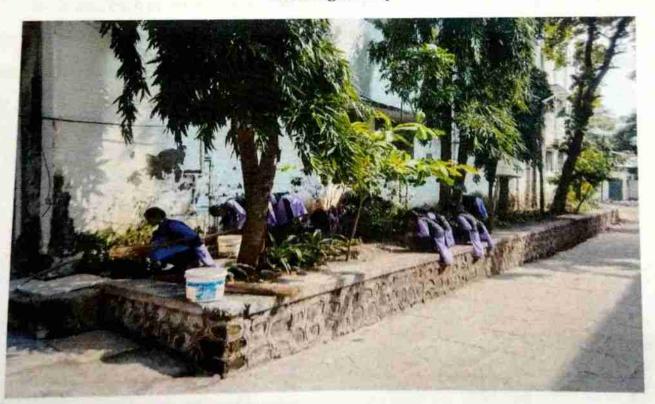

# Tree distribution

Trees were distributed to all the volunteers of the college by Sriram Mahila Vidnyan Mahavidyalaya, Panivon 13<sup>th</sup> October 2022. In this program the Head of Department of Botany Prof. Waghmode P. R. gave guidance on plant conservation.