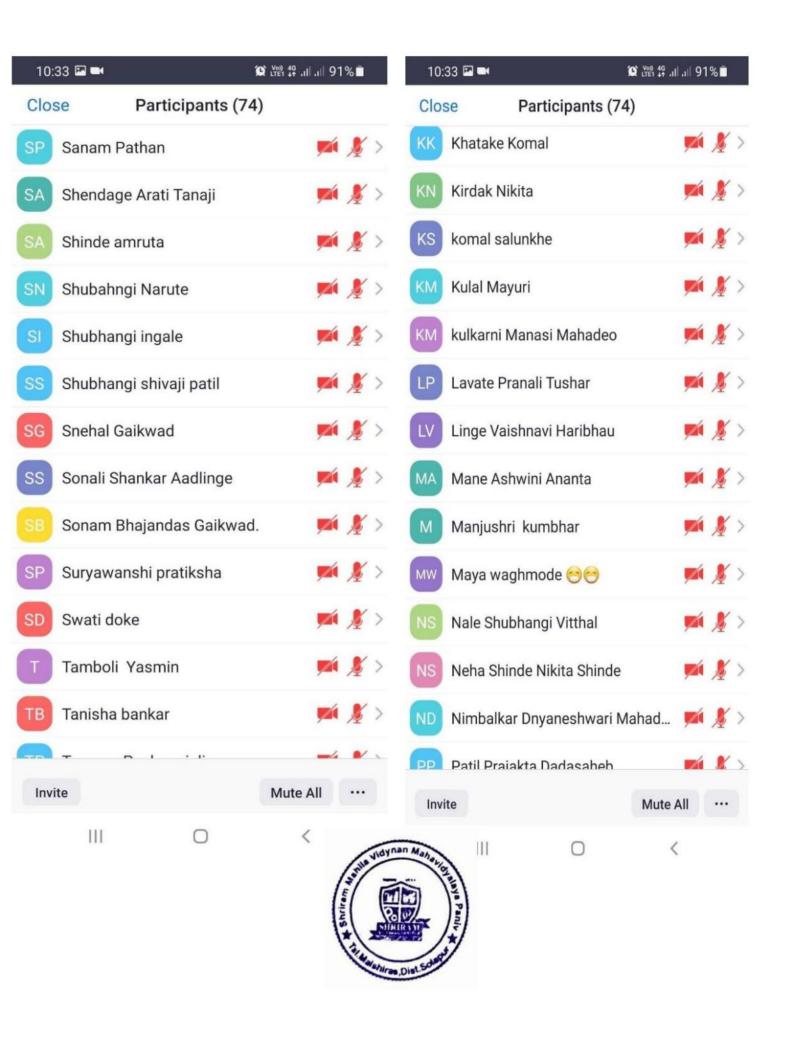

## Benefitted students list of competitive examinations and career counselling

## Academic Year-2022-23

| Sr.No. | Competitive examination 15/02/2023 | Sr.No. | Career Counselling 23/09/2022 & 28/02/2023 |
|--------|------------------------------------|--------|--------------------------------------------|
| 1      | WAGHMODE MANISHA DADA              | 1      | Sarak Priti Vishnu                         |
| 2      | MANE MADHURI BHARAT                | 2      | Rananavare Rinkal Santosh                  |
| 3      | MANE SONALI DHANAJI                | 3      | Pawar Saloni Manohar                       |
| 4      | DHOBALE GOURI DNYANESHWAR          | 4      | Naiknaware Rohini Bharat                   |
| 5      | SATPUTE ANAGHA GANESH              | 5      | Phule Gayatri Dnyandeo                     |
| 6      | CHANDANSHIVE PRATIKSHA MAHADEV     | 6      | Gawade Pratiksha Hanumant                  |
| 7      | PISE PRIYA SUNIL                   | 7      | Patil Prajakta Dadasaheb                   |
| 8      | PATIL TRUPTI SHIVANAND             | 8      | Aadlinge Sonali Shankar                    |
| 9      | PALANGE VAIBHAVI JITENDRA          | 9      | Kharat Kajal Suresh                        |
| 10     | TUPSOUNDARYA PRATIKSHA ABHIMAN     | 10     | Tiwari Punam Audumbar                      |
| 11     | PISE VIDYA DILIP                   | 11     | Nalawade Priti Mubarak                     |
| 12     | SHINDE YOGITA MAHADEO              | 12     | Kumbhar Nikita Nanaso                      |
| 13     | LAWATE MAHESHWARI BALASO           | 13     | Sathe Kajal Vitthal                        |
| 14     | PISE SANJIVANI YASHWANT            | 14     | Joshi Bhakti Dattatray                     |
| 15     | SID MAYURI BALASAHEB               | 15     | Pathan Sanam Samir                         |
| 16     | MADANE PRIYANKA RAJU               | 16     | Thaware Ankita Eknath                      |
| 17     | DESHMUKH SAKSHI NAVNATH            | 17     | Waghmode Anuja Tanaji                      |
| 18     | DHASADE AKSHATA CHANDRAKANT        | 18     | More Akanksha Rajendra                     |
| 19     | KECHE RUTUJA SHIVAJI               | 19     | More Akanksha Santosh                      |
| 20     | KAPANE VAIBHAVI SHIVAJI            | 20     | Kumbhar Manjushri Tanaji                   |
| 21     | SALGAR ANUSAYA VITTHAL             | 21     | Solankar Dhanashri Manik                   |
| 22     | WAGHMARE VAISHNAVI DADASO          | 22     | Khatake Komal Dhananjay                    |
| 23     | CHAVAN SARIKA SANJAY               | 23     | Khatake Jyoti Shahaji                      |
| 24     | GAIKWAD SAKSHI MAHENDRA            | 24     | Jadhav Ashwini Dagadu                      |
| 25     | CHAVAN DARSHANA HANUMANT           | 25     | Babar Pranali Vaman                        |
| 26     | KOPNAR MADHURI BRAMHADEV           | 26     | Nimbalkar Dnyaneshwari Mahadev             |
| 27     | BANKAR ARTI DILIP                  | 27     | BODAKE KIRAN PRAKASH                       |
| 28     | KUDALE PRANALI ANANDA              | 28     | BHOSALE RUTIKSHA SOMNATH                   |
| 29     | SAWANT PRUTHVI POPAT               | 29     | MADANE BHARATI LAXMAN                      |
| 30     | BANDGAR APRNA APPA                 | 30     | MORE SUPRIYA DNYANADEV                     |
| 31     | PISE SHIVANI BALU                  | 31     | MUTKULE POOJA RAMCHANDRA                   |