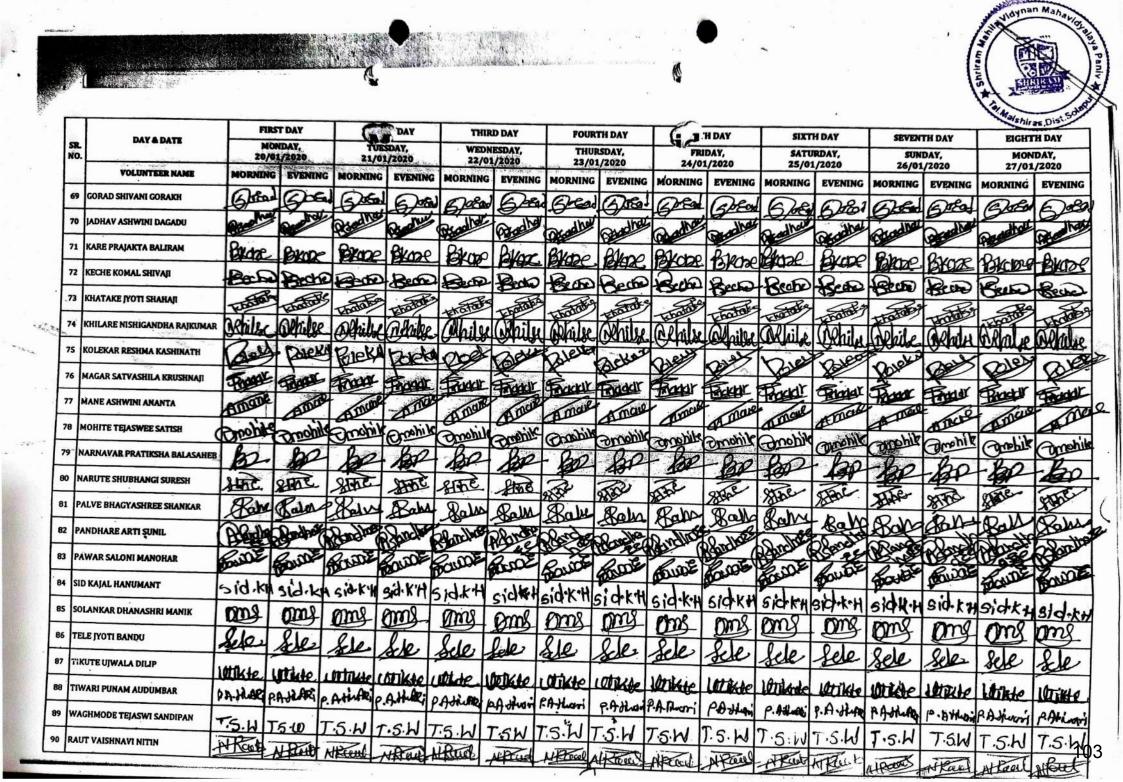

#### Academic Year -2019-20

| Sr.No. | Competitive examination (27/01/2020) | Sr.No. | Career Counselling (25/12/2019) |
|--------|--------------------------------------|--------|---------------------------------|
| 1      | Akhadamal Shweta                     | 1      | Pawar Mohini                    |
| 2      | Dhone Nisha                          | 2      | Kale Renuka                     |
| 3      | Khare Rutuja                         | 3      | Bodhale Janhavi                 |
| 4      | Mane Vanita                          | 4      | Nalwade Vidya                   |
| 5      | Patil Harshada                       | . 5    | Mulani Safura                   |
| 6      | Game Dhanashri                       | 6      | Aaware Dhnashri                 |
| 7      | Raut Archana                         | 7      | Kumbhar Puja                    |
| 8      | Waghmode Akshata                     | 8      | Shinde Aditi                    |
| 9      | Shinde Nikita                        | 9      | Sawant Payal                    |
| 10     | Nale Shubhangi                       | 10     | Madane Seema                    |
| 11     | Jadhav Divya                         | 11     | Pise Amruta                     |
| 12     | Aadlinge Sonali                      | 12     | Kolekar Alisha                  |
| 13     | Deshmukha Gauri                      | 13     | Kolekar Kajal                   |
| 14     | Deshmukha Megha                      | 14     | Parade Priyanka                 |
| 15     | Sid Supriya                          | 15     | Markad Vanita                   |
| 16     | Tarange Pushpanjali                  |        | 1                               |
| 17     | Doke Swati                           |        |                                 |
| 18     | Kulal Mayuri                         |        | 151                             |
| 19     | Phule Gayatri                        |        |                                 |
| 20     | Bandgar Ashwini                      |        |                                 |
| 21     | Chavan Shubhangi                     |        |                                 |
| 22     | Kapane Kaveri                        |        |                                 |
| 23     | Kshirsagar Snehal                    |        | 1                               |
| 24     | Bodhale Janhavi                      |        |                                 |
| 25     | More Swapnali                        |        |                                 |
| 26     | Suryawnshi Neha                      |        |                                 |
| 27     | Waghmode Monika                      |        |                                 |
| 28     | Gaikwad Snehal                       |        |                                 |
| 29     | Pawar Ananada                        |        |                                 |
| 30     | Shinde Neha                          |        |                                 |
| 31     | Kokare Shital                        |        |                                 |
| 32     | Waghmode Priyanka                    |        |                                 |

| 33 | Waghmode Maya       |                   |
|----|---------------------|-------------------|
| 34 | Upase Vaishnavi     |                   |
| 35 | Thavare Komal       |                   |
| 36 | Shinde Dipali       |                   |
| 37 | Kachare Snehal      |                   |
| 38 | Kumbhar Swapnali    |                   |
| 39 | Patil Vaishnavi     | •                 |
| 40 | Borate Sarika       |                   |
| 41 | Deshmukh Supriya    |                   |
| 42 | Dhekale Kajal       |                   |
| 43 | Gaikwad Rohini      |                   |
| 44 | Gorad Balabai       |                   |
| 45 | Gorad Shivani       |                   |
| 46 | Jadhav Ashwini      |                   |
| 47 | Keche Komal         |                   |
| 48 | Khatake Jyoti       |                   |
| 49 | Khilare Nishigandha |                   |
| 50 | Kolekar Reshma      |                   |
| 51 | Magar satvshila     |                   |
| 52 | Narute Shubhangi    |                   |
| 53 | Pawar Saloni        |                   |
| 54 | Sid Kajal           |                   |
| 55 | Solankar Dhanashri  |                   |
| 56 | Tele Jyoti          |                   |
| 57 | Tikute Ujwala       | r <sup>ia</sup> . |
| 58 | Tiwari Punam        |                   |
| 59 | Wagmode Tejaswi     |                   |
| 60 | Raut Vaishnavi      |                   |