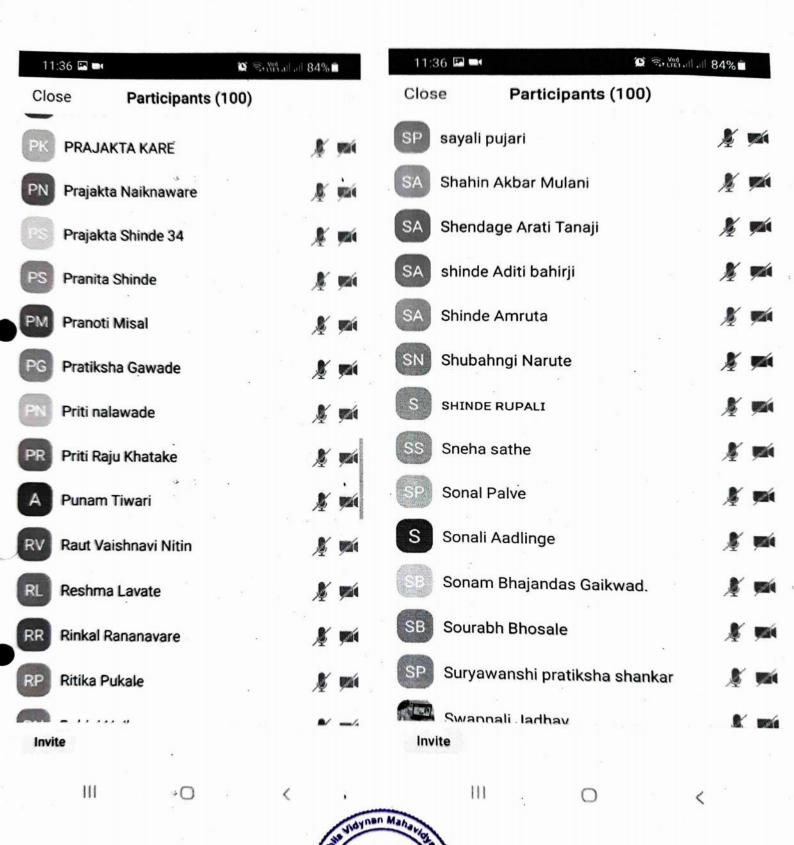

## Academic Year-2022-23

| Sr.No. | Competitive examination 15/02/2023 | Sr.No. | Career Counselling 23/09/2022 & 28/02/2023 |
|--------|------------------------------------|--------|--------------------------------------------|
| 1      | WAGHMODE MANISHA DADA              | 1      | Sarak Priti Vishnu                         |
| 2      | MANE MADHURI BHARAT                | 2      | Rananavare Rinkal Santosh                  |
| 3      | MANE SONALI DHANAJI                | 3      | Pawar Saloni Manohar                       |
| 4      | DHOBALE GOURI DNYANESHWAR          | 4      | Naiknaware Rohini Bharat                   |
| 5      | SATPUTE ANAGHA GANESH              | 5      | Phule Gayatri Dnyandeo                     |
| 6      | CHANDANSHIVE PRATIKSHA MAHADEV     | 6      | Gawade Pratiksha Hanumant                  |
| 7      | PISE PRIYA SUNIL                   | 7      | Patil Prajakta Dadasaheb                   |
| 8      | PATIL TRUPTI SHIVANAND             | 8      | Aadlinge Sonali Shankar                    |
| 9      | PALANGE VAIBHAVI JITENDRA          | 9      | Kharat Kajal Suresh                        |
| 10     | TUPSOUNDARYA PRATIKSHA ABHIMAN     | 10     | Tiwari Punam Audumbar                      |
| 11     | PISE VIDYA DILIP                   | 11     | Nalawade Priti Mubarak                     |
| 12     | SHINDE YOGITA MAHADEO              | 12     | Kumbhar Nikita Nanaso                      |
| 13     | LAWATE MAHESHWARI BALASO           | 13     | Sathe Kajal Vitthal                        |
| 14     | PISE SANJIVANI YASHWANT            | 14     | Joshi Bhakti Dattatray                     |
| 15     | SID MAYURI BALASAHEB               | 15     | Pathan Sanam Samir                         |
| 16     | MADANE PRIYANKA RAJU               | 16     | Thaware Ankita Eknath                      |
| 17     | DESHMUKH SAKSHI NAVNATH            | 17     | Waghmode Anuja Tanaji                      |
| 18     | DHASADE AKSHATA CHANDRAKANT        | 18     | More Akanksha Rajendra                     |
| 19     | KECHE RUTUJA SHIVAJI               | 19     | More Akanksha Santosh                      |
| 20     | KAPANE VAIBHAVI SHIVAJI            | 20     | Kumbhar Manjushri Tanaji                   |
| 21     | SALGAR ANUSAYA VITTHAL             | 21     | Solankar Dhanashri Manik                   |
| 22     | WAGHMARE VAISHNAVI DADASO          | 22     | Khatake Komal Dhananjay                    |
| 23     | CHAVAN SARIKA SANJAY               | 23     | Khatake Jyoti Shahaji                      |
| 24     | GAIKWAD SAKSHI MAHENDRA            | 24     | Jadhav Ashwini Dagadu                      |
| 25     | CHAVAN DARSHANA HANUMANT           | 25     | Babar Pranali Vaman                        |
| 26     | KOPNAR MADHURI BRAMHADEV           | 26     | Nimbalkar Dnyaneshwari Mahadev             |
| 27     | BANKAR ARTI DILIP                  | 27     | BODAKE KIRAN PRAKASH                       |
| 28     | KUDALE PRANALI ANANDA              | 28     | BHOSALE RUTIKSHA SOMNATH                   |
| 29     | SAWANT PRUTHVI POPAT               | 29     | MADANE BHARATI LAXMAN                      |
| 30     | BANDGAR APRNA APPA                 | 30     | MORE SUPRIYA DNYANADEV                     |
| 31     | PISE SHIVANI BALU                  | 31     | MUTKULE POOJA RAMCHANDRA                   |

| 33 N<br>34 TI<br>35 K;<br>36 M<br>37 W<br>38 P<br>39 P<br>40 K<br>41 N<br>42 G<br>43 C<br>44 IF<br>45 K<br>46 B<br>47 K<br>48 B<br>49 Z | Raut Vaishnavi Nitin NANAWARE GAURI APPASO Thaware Aishwarya Hanumant Kadam Aarti Yuvraj MANE AMRUTA UTTAM NAGHMODE PRAJAKTA BUVASAHEB PATIL SALONI NILKANTH PATIL KARUNA KALYAN KACHARE AKANKSHA NARAYAN MALIRAUT GAURI JAYAWANT GORE GAURI VILAS CHAVAN VARSHA AGNINATH | 32<br>33<br>34<br>35<br>36<br>37<br>38<br>39<br>40<br>41 | MADANE RUTUJA DINKAR  SARGAR RUTUJA TANAJI  WAGHMODE KOMAL UDDHA  HULAGE SONALI NAMDEV  MHASWADE MANISHA MAGANLAL  JADHAV GAYATRI KUMAR  BOBADE TEJASHREE VITTHAL  RAUT PRATIKSHA VILAS  SID MANSI BHARAT |
|-----------------------------------------------------------------------------------------------------------------------------------------|---------------------------------------------------------------------------------------------------------------------------------------------------------------------------------------------------------------------------------------------------------------------------|----------------------------------------------------------|-----------------------------------------------------------------------------------------------------------------------------------------------------------------------------------------------------------|
| 33 N<br>34 TI<br>35 K<br>36 M<br>37 W<br>38 P<br>39 P<br>40 K<br>41 N<br>42 G<br>43 C<br>44 II<br>45 K<br>46 B<br>47 K<br>48 B<br>49 Z  | NANAWARE GAURI APPASO Thaware Aishwarya Hanumant Kadam Aarti Yuvraj MANE AMRUTA UTTAM WAGHMODE PRAJAKTA BUVASAHEB PATIL SALONI NILKANTH PATIL KARUNA KALYAN KACHARE AKANKSHA NARAYAN MALIRAUT GAURI JAYAWANT GORE GAURI VILAS                                             | 33<br>34<br>35<br>36<br>37<br>38<br>39<br>40<br>41       | MADANE RUTUJA DINKAR  SARGAR RUTUJA TANAJI  WAGHMODE KOMAL UDDHAW HULAGE SONALI NAMDEV MHASWADE MANISHA MAGANLAL JADHAV GAYATRI KUMAR BOBADE TEJASHREE VITTHAL RAUT PRATIKSHA VILAS                       |
| 33 N<br>34 TI<br>35 K<br>36 M<br>37 W<br>38 P<br>39 P<br>40 K<br>41 N<br>42 G<br>43 C<br>44 II<br>45 K<br>46 B<br>47 K<br>48 B<br>49 Z  | NANAWARE GAURI APPASO Thaware Aishwarya Hanumant Kadam Aarti Yuvraj MANE AMRUTA UTTAM WAGHMODE PRAJAKTA BUVASAHEB PATIL SALONI NILKANTH PATIL KARUNA KALYAN KACHARE AKANKSHA NARAYAN MALIRAUT GAURI JAYAWANT GORE GAURI VILAS                                             | 34<br>35<br>36<br>37<br>38<br>39<br>40<br>41             | WAGHMODE KOMAL UDDHAW HULAGE SONALI NAMDEV MHASWADE MANISHA MAGANLAL JADHAV GAYATRI KUMAR BOBADE TEJASHREE VITTHAL RAUT PRATIKSHA VILAS                                                                   |
| 34 TI<br>35 K<br>36 M<br>37 W<br>38 P<br>39 P<br>40 K<br>41 N<br>42 G<br>43 C<br>44 IF<br>45 K<br>46 B<br>47 K<br>48 B<br>49 Z          | Thaware Aishwarya Hanumant  Kadam Aarti Yuvraj  MANE AMRUTA UTTAM  WAGHMODE PRAJAKTA BUVASAHEB  PATIL SALONI NILKANTH  PATIL KARUNA KALYAN  KACHARE AKANKSHA NARAYAN  MALIRAUT GAURI JAYAWANT  GORE GAURI VILAS                                                           | 35<br>36<br>37<br>38<br>39<br>40<br>41                   | HULAGE SONALI NAMDEV  MHASWADE MANISHA MAGANLAL  JADHAV GAYATRI KUMAR  BOBADE TEJASHREE VITTHAL  RAUT PRATIKSHA VILAS                                                                                     |
| 35 Ki<br>36 M<br>37 W<br>38 P<br>39 P<br>40 K<br>41 M<br>42 G<br>43 C<br>44 III<br>45 K<br>46 B<br>47 K<br>48 B<br>49 Z                 | Kadam Aarti Yuvraj MANE AMRUTA UTTAM WAGHMODE PRAJAKTA BUVASAHEB PATIL SALONI NILKANTH PATIL KARUNA KALYAN KACHARE AKANKSHA NARAYAN MALIRAUT GAURI JAYAWANT GORE GAURI VILAS                                                                                              | 36<br>37<br>38<br>39<br>40<br>41                         | HULAGE SONALI NAMDEV  MHASWADE MANISHA MAGANLAL  JADHAV GAYATRI KUMAR  BOBADE TEJASHREE VITTHAL  RAUT PRATIKSHA VILAS                                                                                     |
| 36 M 37 W 38 P 39 P 40 K 41 N 42 G 43 C 44 IF 45 K 46 B 47 K 48 B 49 Z                                                                  | MANE AMRUTA UTTAM WAGHMODE PRAJAKTA BUVASAHEB PATIL SALONI NILKANTH PATIL KARUNA KALYAN KACHARE AKANKSHA NARAYAN MALIRAUT GAURI JAYAWANT GORE GAURI VILAS                                                                                                                 | 37<br>38<br>39<br>40<br>41                               | MHASWADE MANISHA MAGANLAL JADHAV GAYATRI KUMAR BOBADE TEJASHREE VITTHAL RAUT PRATIKSHA VILAS                                                                                                              |
| 37 W 38 P 39 P 40 K 41 N 42 G 43 C 44 IF 45 K 46 B 47 K 48 B 49 Z                                                                       | PAGHMODE PRAJAKTA BUVASAHEB PATIL SALONI NILKANTH PATIL KARUNA KALYAN KACHARE AKANKSHA NARAYAN MALIRAUT GAURI JAYAWANT GORE GAURI VILAS                                                                                                                                   | 37<br>38<br>39<br>40<br>41                               | JADHAV GAYATRI KUMAR BOBADE TEJASHREE VITTHAL RAUT PRATIKSHA VILAS                                                                                                                                        |
| 38 P. 39 P. 40 K. 41 N. 42 G. 43 C. 44 IF. 45 K. 46 B. 47 K. 48 B. 49 Z.                                                                | PATIL SALONI NILKANTH  PATIL KARUNA KALYAN  KACHARE AKANKSHA NARAYAN  MALIRAUT GAURI JAYAWANT  GORE GAURI VILAS                                                                                                                                                           | 38<br>39<br>40<br>41                                     | BOBADE TEJASHREE VITTHAL RAUT PRATIKSHA VILAS                                                                                                                                                             |
| 39 P<br>40 K<br>41 N<br>42 G<br>43 C<br>44 III<br>45 K<br>46 B<br>47 K<br>48 B<br>49 Z                                                  | PATIL KARUNA KALYAN<br>KACHARE AKANKSHA NARAYAN<br>MALIRAUT GAURI JAYAWANT<br>GORE GAURI VILAS                                                                                                                                                                            | 39<br>40<br>41                                           | RAUT PRATIKSHA VILAS                                                                                                                                                                                      |
| 40 K<br>41 M<br>42 G<br>43 C<br>44 IF<br>45 K<br>46 B<br>47 K<br>48 B<br>49 Z<br>50 V                                                   | KACHARE AKANKSHA NARAYAN<br>MALIRAUT GAURI JAYAWANT<br>GORE GAURI VILAS                                                                                                                                                                                                   | 40<br>41                                                 |                                                                                                                                                                                                           |
| 41 M<br>42 G<br>43 C<br>44 III<br>45 K<br>46 B<br>47 K<br>48 B<br>49 Z<br>50 V                                                          | MALIRAUT GAURI JAYAWANT<br>GORE GAURI VILAS                                                                                                                                                                                                                               | 41                                                       |                                                                                                                                                                                                           |
| 42 G<br>43 C<br>44 IF<br>45 K<br>46 B<br>47 K<br>48 B<br>49 Z<br>50 V                                                                   | SORE GAURI VILAS                                                                                                                                                                                                                                                          |                                                          | RAJAMANE DIPTI RAJKUMAR                                                                                                                                                                                   |
| 43 C<br>44 IF<br>45 K<br>46 B<br>47 K<br>48 B<br>49 Z<br>50 V                                                                           |                                                                                                                                                                                                                                                                           | 42                                                       | SUL PRATIKSHA DHANAJI                                                                                                                                                                                     |
| 44 IF<br>45 K<br>46 B<br>47 K<br>48 B<br>49 Z<br>50 V                                                                                   | CHAVAN VARSHA AGININATI                                                                                                                                                                                                                                                   | 43                                                       | PATALE DNYANESHWARI RAVSAHEB                                                                                                                                                                              |
| 45 K<br>46 B<br>47 K<br>48 B<br>49 Z<br>50 V                                                                                            |                                                                                                                                                                                                                                                                           | 44                                                       | BANKAR VARSHA MACHHINDRA                                                                                                                                                                                  |
| 46 B<br>47 K<br>48 B<br>49 Z<br>50 V                                                                                                    | RKAR SHILPA DILIP<br>KHATAKE PRATIBHA ABHIJIT                                                                                                                                                                                                                             | 45                                                       | SHENDE SWAPNALI SANTOSH                                                                                                                                                                                   |
| 47 K<br>48 B<br>49 Z<br>50 V                                                                                                            |                                                                                                                                                                                                                                                                           | 46                                                       | MUNDPHANE NIKITA VIJAY                                                                                                                                                                                    |
| 48 B<br>49 Z<br>50 V                                                                                                                    | BOLBHAT POOJA BAPU                                                                                                                                                                                                                                                        | 47                                                       | MUNDPHANE NEHA VIJAY                                                                                                                                                                                      |
| 49 Z<br>50 V                                                                                                                            | KACHARE REVATI SHAMRAO                                                                                                                                                                                                                                                    | 48                                                       | BORATE SANIKA DHANANJAY                                                                                                                                                                                   |
| 50 V                                                                                                                                    | BANKAR PRITI TANAJI                                                                                                                                                                                                                                                       | 49                                                       | MAGAR KARISHMA KAKASAHEB                                                                                                                                                                                  |
|                                                                                                                                         | ZANJE SNEHA POPAT                                                                                                                                                                                                                                                         | 50                                                       | PATIL RUTUJA SANJAY                                                                                                                                                                                       |
| 10                                                                                                                                      | WAGHMODE SANDHYA NAVANATH                                                                                                                                                                                                                                                 | 51                                                       | BORADE DIVYA HARIDAS                                                                                                                                                                                      |
| -                                                                                                                                       | SHINDE AKANKSHA MANIK                                                                                                                                                                                                                                                     |                                                          | MANE BAI VASANT                                                                                                                                                                                           |
| -                                                                                                                                       | SAPKAL NIKITA LAXMAN                                                                                                                                                                                                                                                      | 52                                                       | kadaM VAISHNAVI SANJAY                                                                                                                                                                                    |
| _                                                                                                                                       | GORE PALLAVI GHANSHYAM                                                                                                                                                                                                                                                    | 53                                                       | LONDHE PALLAVI HANUMANT                                                                                                                                                                                   |
| _                                                                                                                                       | SHINDE ANJALI TANAJI                                                                                                                                                                                                                                                      | 54                                                       |                                                                                                                                                                                                           |
|                                                                                                                                         | MANE TEJASWINI EKNATH                                                                                                                                                                                                                                                     | 55                                                       | GORE AKSHADA ARUN                                                                                                                                                                                         |
|                                                                                                                                         | WAGH VARSHARANI SANJAY                                                                                                                                                                                                                                                    | 56                                                       | PAWAR SHUBHANGI POPAT                                                                                                                                                                                     |
|                                                                                                                                         | VYAVAHARE SHIVANI CHANDRAKANT                                                                                                                                                                                                                                             | 57                                                       | MANJULE RUTUJA VILAS                                                                                                                                                                                      |
|                                                                                                                                         | WAGHMODE MANISHA BABASO                                                                                                                                                                                                                                                   | 58                                                       | MANE AMRUTA MAHADEV                                                                                                                                                                                       |
|                                                                                                                                         | SURWASE SAKSHI SANTOSH                                                                                                                                                                                                                                                    | 59                                                       | BORATE RUTUJA SATISH                                                                                                                                                                                      |
| _                                                                                                                                       | PISE GAURI JALINDAR                                                                                                                                                                                                                                                       | 60                                                       | WAGHMODE SANGITA POPAT                                                                                                                                                                                    |
|                                                                                                                                         | WAGHMODE TANUJA CHANDRAKANT                                                                                                                                                                                                                                               | 61                                                       | PAWAR BHAKTI SANTOSH                                                                                                                                                                                      |
|                                                                                                                                         | GAME PRAJAKTA MAHADEV                                                                                                                                                                                                                                                     | 62                                                       | LENGARE KOMAL TATYASO                                                                                                                                                                                     |
|                                                                                                                                         | JADHAV ASHWINI LAXMAN                                                                                                                                                                                                                                                     | 63                                                       | MANE SNEHAL DHANAJI                                                                                                                                                                                       |
|                                                                                                                                         | PHULE RUTUJA SUNIL                                                                                                                                                                                                                                                        | 64                                                       | MOTE MANISHA MARUTI                                                                                                                                                                                       |
|                                                                                                                                         | WAGHMODE KOMAL SUBHASH                                                                                                                                                                                                                                                    | 65                                                       | PAWAR SAKSHI BALASAHEB                                                                                                                                                                                    |
| _                                                                                                                                       | SHINDE SUPRIYA SHARAD                                                                                                                                                                                                                                                     | 66                                                       | TARANGE NIKITA SHAHAJI                                                                                                                                                                                    |
| _                                                                                                                                       | BABAR ANUSHRI DILIP                                                                                                                                                                                                                                                       | 67                                                       | PANASKAR SHIVANI SUBHASH                                                                                                                                                                                  |
|                                                                                                                                         | WAGHMODE SWAPNALI VYANKU                                                                                                                                                                                                                                                  | 68                                                       | AVAGHADE PUNAM SANJAY                                                                                                                                                                                     |
|                                                                                                                                         | WALKUNDE KOMAL CHANGDEV                                                                                                                                                                                                                                                   | 69                                                       | SHENDAGE PRATIKSHA HARIBA                                                                                                                                                                                 |
|                                                                                                                                         | HULAGE KOMAL TATYASO                                                                                                                                                                                                                                                      | 70                                                       | LAVAND SONALI MARUTI                                                                                                                                                                                      |
|                                                                                                                                         | DEVKATE SONALI RAVSAHEB                                                                                                                                                                                                                                                   | 71                                                       | DHAINJE SNEHA BHIMRAO                                                                                                                                                                                     |
|                                                                                                                                         | WAGHMODE ROHINI RAJKUMAR                                                                                                                                                                                                                                                  | 72                                                       | SHENDE KOMAL RAJENDRA                                                                                                                                                                                     |
| _                                                                                                                                       | DESHMUKH SONALI RAJU                                                                                                                                                                                                                                                      | 73                                                       | MADANE ANKITA SARJERAO                                                                                                                                                                                    |
|                                                                                                                                         | ZANJE RUTUJA RAJARAM                                                                                                                                                                                                                                                      | 74                                                       | KADAM VAISHNAVI SANJAY                                                                                                                                                                                    |
| _                                                                                                                                       | MANE TEJASHRI TANAJI                                                                                                                                                                                                                                                      | 75                                                       | JAMADADE MEGHA MOHAN                                                                                                                                                                                      |
|                                                                                                                                         | LAVATE ANKITA KASHINATH                                                                                                                                                                                                                                                   | 76                                                       | SHINDE SWAPNALI SADASHIV                                                                                                                                                                                  |
| 77<br>78                                                                                                                                | SHENDAGE SHITAL DADA                                                                                                                                                                                                                                                      | 77                                                       | PAWAR PRACHI DADASAHEB                                                                                                                                                                                    |

| 79 | MASKE KOMAL KAILAS          |   | • |
|----|-----------------------------|---|---|
| 80 | KODAG SAKSHI MAHADEV        |   |   |
| 81 | KALE UJWALA SANJAY          |   |   |
| 82 | MANE AMRUTA MAHADEV         | 1 |   |
| 83 | JADHAV DHANASHRI SANTOSH    |   |   |
| 84 | MARKAD SAKSHI JAYWANT       |   |   |
| 85 | SONTAKKE TEJASWINI NAVANATH |   |   |