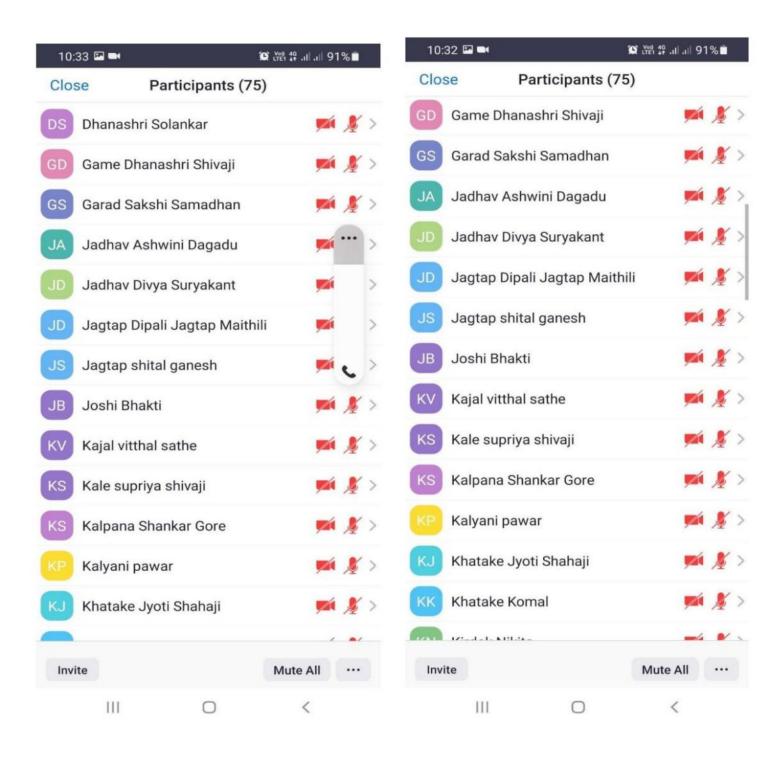

## Academic Year-2022-23

| Sr.No. | Competitive examination 15/02/2023 | Sr.No. | Career Counselling 23/09/2022 & 28/02/2023 |
|--------|------------------------------------|--------|--------------------------------------------|
| 1      | WAGHMODE MANISHA DADA              | 1      | Sarak Priti Vishnu                         |
| 2      | MANE MADHURI BHARAT                | 2      | Rananavare Rinkal Santosh                  |
| 3      | MANE SONALI DHANAJI                | 3      | Pawar Saloni Manohar                       |
| 4      | DHOBALE GOURI DNYANESHWAR          | 4      | Naiknaware Rohini Bharat                   |
| 5      | SATPUTE ANAGHA GANESH              | 5      | Phule Gayatri Dnyandeo                     |
| 6      | CHANDANSHIVE PRATIKSHA MAHADEV     | 6      | Gawade Pratiksha Hanumant                  |
| 7      | PISE PRIYA SUNIL                   | 7      | Patil Prajakta Dadasaheb                   |
| 8      | PATIL TRUPTI SHIVANAND             | 8      | Aadlinge Sonali Shankar                    |
| 9      | PALANGE VAIBHAVI JITENDRA          | 9      | Kharat Kajal Suresh                        |
| 10     | TUPSOUNDARYA PRATIKSHA ABHIMAN     | 10     | Tiwari Punam Audumbar                      |
| 11     | PISE VIDYA DILIP                   | 11     | Nalawade Priti Mubarak                     |
| 12     | SHINDE YOGITA MAHADEO              | 12     | Kumbhar Nikita Nanaso                      |
| 13     | LAWATE MAHESHWARI BALASO           | 13     | Sathe Kajal Vitthal                        |
| 14     | PISE SANJIVANI YASHWANT            | 14     | Joshi Bhakti Dattatray                     |
| 15     | SID MAYURI BALASAHEB               | 15     | Pathan Sanam Samir                         |
| 16     | MADANE PRIYANKA RAJU               | 16     | Thaware Ankita Eknath                      |
| 17     | DESHMUKH SAKSHI NAVNATH            | 17     | Waghmode Anuja Tanaji                      |
| 18     | DHASADE AKSHATA CHANDRAKANT        | 18     | More Akanksha Rajendra                     |
| 19     | KECHE RUTUJA SHIVAJI               | 19     | More Akanksha Santosh                      |
| 20     | KAPANE VAIBHAVI SHIVAJI            | 20     | Kumbhar Manjushri Tanaji                   |
| 21     | SALGAR ANUSAYA VITTHAL             | 21     | Solankar Dhanashri Manik                   |
| 22     | WAGHMARE VAISHNAVI DADASO          | 22     | Khatake Komal Dhananjay                    |
| 23     | CHAVAN SARIKA SANJAY               | 23     | Khatake Jyoti Shahaji                      |
| 24     | GAIKWAD SAKSHI MAHENDRA            | 24     | Jadhav Ashwini Dagadu                      |
| 25     | CHAVAN DARSHANA HANUMANT           | 25     | Babar Pranali Vaman                        |
| 26     | KOPNAR MADHURI BRAMHADEV           | 26     | Nimbalkar Dnyaneshwari Mahadev             |
| 27     | BANKAR ARTI DILIP                  | 27     | BODAKE KIRAN PRAKASH                       |
| 28     | KUDALE PRANALI ANANDA              | 28     | BHOSALE RUTIKSHA SOMNATH                   |
| 29     | SAWANT PRUTHVI POPAT               | 29     | MADANE BHARATI LAXMAN                      |
| 30     | BANDGAR APRNA APPA                 | 30     | MORE SUPRIYA DNYANADEV                     |
| 31     | PISE SHIVANI BALU                  | 31     | MUTKULE POOJA RAMCHANDRA                   |

| 33 N<br>34 TI<br>35 K;<br>36 M<br>37 W<br>38 P<br>39 P<br>40 K<br>41 N<br>42 G<br>43 C<br>44 IF<br>45 K<br>46 B<br>47 K<br>48 B<br>49 Z | Raut Vaishnavi Nitin NANAWARE GAURI APPASO Thaware Aishwarya Hanumant Kadam Aarti Yuvraj MANE AMRUTA UTTAM NAGHMODE PRAJAKTA BUVASAHEB PATIL SALONI NILKANTH PATIL KARUNA KALYAN KACHARE AKANKSHA NARAYAN MALIRAUT GAURI JAYAWANT GORE GAURI VILAS CHAVAN VARSHA AGNINATH | 32<br>33<br>34<br>35<br>36<br>37<br>38<br>39<br>40<br>41 | MADANE RUTUJA DINKAR  SARGAR RUTUJA TANAJI  WAGHMODE KOMAL UDDHA  HULAGE SONALI NAMDEV  MHASWADE MANISHA MAGANLAL  JADHAV GAYATRI KUMAR  BOBADE TEJASHREE VITTHAL  RAUT PRATIKSHA VILAS  SID MANSI BHARAT |
|-----------------------------------------------------------------------------------------------------------------------------------------|---------------------------------------------------------------------------------------------------------------------------------------------------------------------------------------------------------------------------------------------------------------------------|----------------------------------------------------------|-----------------------------------------------------------------------------------------------------------------------------------------------------------------------------------------------------------|
| 33 N<br>34 TI<br>35 K<br>36 M<br>37 W<br>38 P<br>39 P<br>40 K<br>41 N<br>42 G<br>43 C<br>44 II<br>45 K<br>46 B<br>47 K<br>48 B<br>49 Z  | NANAWARE GAURI APPASO Thaware Aishwarya Hanumant Kadam Aarti Yuvraj MANE AMRUTA UTTAM WAGHMODE PRAJAKTA BUVASAHEB PATIL SALONI NILKANTH PATIL KARUNA KALYAN KACHARE AKANKSHA NARAYAN MALIRAUT GAURI JAYAWANT GORE GAURI VILAS                                             | 33<br>34<br>35<br>36<br>37<br>38<br>39<br>40<br>41       | MADANE RUTUJA DINKAR  SARGAR RUTUJA TANAJI  WAGHMODE KOMAL UDDHAW HULAGE SONALI NAMDEV MHASWADE MANISHA MAGANLAL JADHAV GAYATRI KUMAR BOBADE TEJASHREE VITTHAL RAUT PRATIKSHA VILAS                       |
| 33 N<br>34 TI<br>35 K<br>36 M<br>37 W<br>38 P<br>39 P<br>40 K<br>41 N<br>42 G<br>43 C<br>44 II<br>45 K<br>46 B<br>47 K<br>48 B<br>49 Z  | NANAWARE GAURI APPASO Thaware Aishwarya Hanumant Kadam Aarti Yuvraj MANE AMRUTA UTTAM WAGHMODE PRAJAKTA BUVASAHEB PATIL SALONI NILKANTH PATIL KARUNA KALYAN KACHARE AKANKSHA NARAYAN MALIRAUT GAURI JAYAWANT GORE GAURI VILAS                                             | 34<br>35<br>36<br>37<br>38<br>39<br>40<br>41             | WAGHMODE KOMAL UDDHAW HULAGE SONALI NAMDEV MHASWADE MANISHA MAGANLAL JADHAV GAYATRI KUMAR BOBADE TEJASHREE VITTHAL RAUT PRATIKSHA VILAS                                                                   |
| 34 TI<br>35 K<br>36 M<br>37 W<br>38 P<br>39 P<br>40 K<br>41 N<br>42 G<br>43 C<br>44 IF<br>45 K<br>46 B<br>47 K<br>48 B<br>49 Z          | Thaware Aishwarya Hanumant  Kadam Aarti Yuvraj  MANE AMRUTA UTTAM  WAGHMODE PRAJAKTA BUVASAHEB  PATIL SALONI NILKANTH  PATIL KARUNA KALYAN  KACHARE AKANKSHA NARAYAN  MALIRAUT GAURI JAYAWANT  GORE GAURI VILAS                                                           | 35<br>36<br>37<br>38<br>39<br>40<br>41                   | HULAGE SONALI NAMDEV  MHASWADE MANISHA MAGANLAL  JADHAV GAYATRI KUMAR  BOBADE TEJASHREE VITTHAL  RAUT PRATIKSHA VILAS                                                                                     |
| 35 Ki<br>36 M<br>37 W<br>38 P<br>39 P<br>40 K<br>41 M<br>42 G<br>43 C<br>44 III<br>45 K<br>46 B<br>47 K<br>48 B<br>49 Z                 | Kadam Aarti Yuvraj MANE AMRUTA UTTAM WAGHMODE PRAJAKTA BUVASAHEB PATIL SALONI NILKANTH PATIL KARUNA KALYAN KACHARE AKANKSHA NARAYAN MALIRAUT GAURI JAYAWANT GORE GAURI VILAS                                                                                              | 36<br>37<br>38<br>39<br>40<br>41                         | HULAGE SONALI NAMDEV  MHASWADE MANISHA MAGANLAL  JADHAV GAYATRI KUMAR  BOBADE TEJASHREE VITTHAL  RAUT PRATIKSHA VILAS                                                                                     |
| 36 M 37 W 38 P 39 P 40 K 41 N 42 G 43 C 44 IF 45 K 46 B 47 K 48 B 49 Z                                                                  | MANE AMRUTA UTTAM WAGHMODE PRAJAKTA BUVASAHEB PATIL SALONI NILKANTH PATIL KARUNA KALYAN KACHARE AKANKSHA NARAYAN MALIRAUT GAURI JAYAWANT GORE GAURI VILAS                                                                                                                 | 37<br>38<br>39<br>40<br>41                               | MHASWADE MANISHA MAGANLAL JADHAV GAYATRI KUMAR BOBADE TEJASHREE VITTHAL RAUT PRATIKSHA VILAS                                                                                                              |
| 37 W 38 P 39 P 40 K 41 N 42 G 43 C 44 IF 45 K 46 B 47 K 48 B 49 Z                                                                       | PAGHMODE PRAJAKTA BUVASAHEB PATIL SALONI NILKANTH PATIL KARUNA KALYAN KACHARE AKANKSHA NARAYAN MALIRAUT GAURI JAYAWANT GORE GAURI VILAS                                                                                                                                   | 37<br>38<br>39<br>40<br>41                               | JADHAV GAYATRI KUMAR BOBADE TEJASHREE VITTHAL RAUT PRATIKSHA VILAS                                                                                                                                        |
| 38 P. 39 P. 40 K. 41 N. 42 G. 43 C. 44 IF. 45 K. 46 B. 47 K. 48 B. 49 Z.                                                                | PATIL SALONI NILKANTH  PATIL KARUNA KALYAN  KACHARE AKANKSHA NARAYAN  MALIRAUT GAURI JAYAWANT  GORE GAURI VILAS                                                                                                                                                           | 38<br>39<br>40<br>41                                     | BOBADE TEJASHREE VITTHAL RAUT PRATIKSHA VILAS                                                                                                                                                             |
| 39 P<br>40 K<br>41 N<br>42 G<br>43 C<br>44 III<br>45 K<br>46 B<br>47 K<br>48 B<br>49 Z                                                  | PATIL KARUNA KALYAN<br>KACHARE AKANKSHA NARAYAN<br>MALIRAUT GAURI JAYAWANT<br>GORE GAURI VILAS                                                                                                                                                                            | 39<br>40<br>41                                           | RAUT PRATIKSHA VILAS                                                                                                                                                                                      |
| 40 K<br>41 M<br>42 G<br>43 C<br>44 IF<br>45 K<br>46 B<br>47 K<br>48 B<br>49 Z<br>50 V                                                   | KACHARE AKANKSHA NARAYAN<br>MALIRAUT GAURI JAYAWANT<br>GORE GAURI VILAS                                                                                                                                                                                                   | 40<br>41                                                 |                                                                                                                                                                                                           |
| 41 M<br>42 G<br>43 C<br>44 III<br>45 K<br>46 B<br>47 K<br>48 B<br>49 Z<br>50 V                                                          | MALIRAUT GAURI JAYAWANT<br>GORE GAURI VILAS                                                                                                                                                                                                                               | 41                                                       |                                                                                                                                                                                                           |
| 42 G<br>43 C<br>44 IF<br>45 K<br>46 B<br>47 K<br>48 B<br>49 Z<br>50 V                                                                   | SORE GAURI VILAS                                                                                                                                                                                                                                                          |                                                          | RAJAMANE DIPTI RAJKUMAR                                                                                                                                                                                   |
| 43 C<br>44 IF<br>45 K<br>46 B<br>47 K<br>48 B<br>49 Z<br>50 V                                                                           |                                                                                                                                                                                                                                                                           | 42                                                       | SUL PRATIKSHA DHANAJI                                                                                                                                                                                     |
| 44 IF<br>45 K<br>46 B<br>47 K<br>48 B<br>49 Z<br>50 V                                                                                   | CHAVAN VARSHA AGININATI                                                                                                                                                                                                                                                   | 43                                                       | PATALE DNYANESHWARI RAVSAHEB                                                                                                                                                                              |
| 45 K<br>46 B<br>47 K<br>48 B<br>49 Z<br>50 V                                                                                            |                                                                                                                                                                                                                                                                           | 44                                                       | BANKAR VARSHA MACHHINDRA                                                                                                                                                                                  |
| 46 B<br>47 K<br>48 B<br>49 Z<br>50 V                                                                                                    | RKAR SHILPA DILIP<br>KHATAKE PRATIBHA ABHIJIT                                                                                                                                                                                                                             | 45                                                       | SHENDE SWAPNALI SANTOSH                                                                                                                                                                                   |
| 47 K<br>48 B<br>49 Z<br>50 V                                                                                                            |                                                                                                                                                                                                                                                                           | 46                                                       | MUNDPHANE NIKITA VIJAY                                                                                                                                                                                    |
| 48 B<br>49 Z<br>50 V                                                                                                                    | BOLBHAT POOJA BAPU                                                                                                                                                                                                                                                        | 47                                                       | MUNDPHANE NEHA VIJAY                                                                                                                                                                                      |
| 49 Z<br>50 V                                                                                                                            | KACHARE REVATI SHAMRAO                                                                                                                                                                                                                                                    | 48                                                       | BORATE SANIKA DHANANJAY                                                                                                                                                                                   |
| 50 V                                                                                                                                    | BANKAR PRITI TANAJI                                                                                                                                                                                                                                                       | 49                                                       | MAGAR KARISHMA KAKASAHEB                                                                                                                                                                                  |
|                                                                                                                                         | ZANJE SNEHA POPAT                                                                                                                                                                                                                                                         | 50                                                       | PATIL RUTUJA SANJAY                                                                                                                                                                                       |
| 10                                                                                                                                      | WAGHMODE SANDHYA NAVANATH                                                                                                                                                                                                                                                 | 51                                                       | BORADE DIVYA HARIDAS                                                                                                                                                                                      |
| -                                                                                                                                       | SHINDE AKANKSHA MANIK                                                                                                                                                                                                                                                     |                                                          | MANE BAI VASANT                                                                                                                                                                                           |
| -                                                                                                                                       | SAPKAL NIKITA LAXMAN                                                                                                                                                                                                                                                      | 52                                                       | kadaM VAISHNAVI SANJAY                                                                                                                                                                                    |
| _                                                                                                                                       | GORE PALLAVI GHANSHYAM                                                                                                                                                                                                                                                    | 53                                                       | LONDHE PALLAVI HANUMANT                                                                                                                                                                                   |
| _                                                                                                                                       | SHINDE ANJALI TANAJI                                                                                                                                                                                                                                                      | 54                                                       |                                                                                                                                                                                                           |
|                                                                                                                                         | MANE TEJASWINI EKNATH                                                                                                                                                                                                                                                     | 55                                                       | GORE AKSHADA ARUN                                                                                                                                                                                         |
|                                                                                                                                         | WAGH VARSHARANI SANJAY                                                                                                                                                                                                                                                    | 56                                                       | PAWAR SHUBHANGI POPAT                                                                                                                                                                                     |
|                                                                                                                                         | VYAVAHARE SHIVANI CHANDRAKANT                                                                                                                                                                                                                                             | 57                                                       | MANJULE RUTUJA VILAS                                                                                                                                                                                      |
|                                                                                                                                         | WAGHMODE MANISHA BABASO                                                                                                                                                                                                                                                   | 58                                                       | MANE AMRUTA MAHADEV                                                                                                                                                                                       |
|                                                                                                                                         | SURWASE SAKSHI SANTOSH                                                                                                                                                                                                                                                    | 59                                                       | BORATE RUTUJA SATISH                                                                                                                                                                                      |
| _                                                                                                                                       | PISE GAURI JALINDAR                                                                                                                                                                                                                                                       | 60                                                       | WAGHMODE SANGITA POPAT                                                                                                                                                                                    |
|                                                                                                                                         | WAGHMODE TANUJA CHANDRAKANT                                                                                                                                                                                                                                               | 61                                                       | PAWAR BHAKTI SANTOSH                                                                                                                                                                                      |
|                                                                                                                                         | GAME PRAJAKTA MAHADEV                                                                                                                                                                                                                                                     | 62                                                       | LENGARE KOMAL TATYASO                                                                                                                                                                                     |
|                                                                                                                                         | JADHAV ASHWINI LAXMAN                                                                                                                                                                                                                                                     | 63                                                       | MANE SNEHAL DHANAJI                                                                                                                                                                                       |
|                                                                                                                                         | PHULE RUTUJA SUNIL                                                                                                                                                                                                                                                        | 64                                                       | MOTE MANISHA MARUTI                                                                                                                                                                                       |
|                                                                                                                                         | WAGHMODE KOMAL SUBHASH                                                                                                                                                                                                                                                    | 65                                                       | PAWAR SAKSHI BALASAHEB                                                                                                                                                                                    |
| _                                                                                                                                       | SHINDE SUPRIYA SHARAD                                                                                                                                                                                                                                                     | 66                                                       | TARANGE NIKITA SHAHAJI                                                                                                                                                                                    |
| _                                                                                                                                       | BABAR ANUSHRI DILIP                                                                                                                                                                                                                                                       | 67                                                       | PANASKAR SHIVANI SUBHASH                                                                                                                                                                                  |
|                                                                                                                                         | WAGHMODE SWAPNALI VYANKU                                                                                                                                                                                                                                                  | 68                                                       | AVAGHADE PUNAM SANJAY                                                                                                                                                                                     |
|                                                                                                                                         | WALKUNDE KOMAL CHANGDEV                                                                                                                                                                                                                                                   | 69                                                       | SHENDAGE PRATIKSHA HARIBA                                                                                                                                                                                 |
|                                                                                                                                         | HULAGE KOMAL TATYASO                                                                                                                                                                                                                                                      | 70                                                       | LAVAND SONALI MARUTI                                                                                                                                                                                      |
|                                                                                                                                         | DEVKATE SONALI RAVSAHEB                                                                                                                                                                                                                                                   | 71                                                       | DHAINJE SNEHA BHIMRAO                                                                                                                                                                                     |
|                                                                                                                                         | WAGHMODE ROHINI RAJKUMAR                                                                                                                                                                                                                                                  | 72                                                       | SHENDE KOMAL RAJENDRA                                                                                                                                                                                     |
| _                                                                                                                                       | DESHMUKH SONALI RAJU                                                                                                                                                                                                                                                      | 73                                                       | MADANE ANKITA SARJERAO                                                                                                                                                                                    |
|                                                                                                                                         | ZANJE RUTUJA RAJARAM                                                                                                                                                                                                                                                      | 74                                                       | KADAM VAISHNAVI SANJAY                                                                                                                                                                                    |
| _                                                                                                                                       | MANE TEJASHRI TANAJI                                                                                                                                                                                                                                                      | 75                                                       | JAMADADE MEGHA MOHAN                                                                                                                                                                                      |
|                                                                                                                                         | LAVATE ANKITA KASHINATH                                                                                                                                                                                                                                                   | 76                                                       | SHINDE SWAPNALI SADASHIV                                                                                                                                                                                  |
| 77<br>78                                                                                                                                | SHENDAGE SHITAL DADA                                                                                                                                                                                                                                                      | 77                                                       | PAWAR PRACHI DADASAHEB                                                                                                                                                                                    |