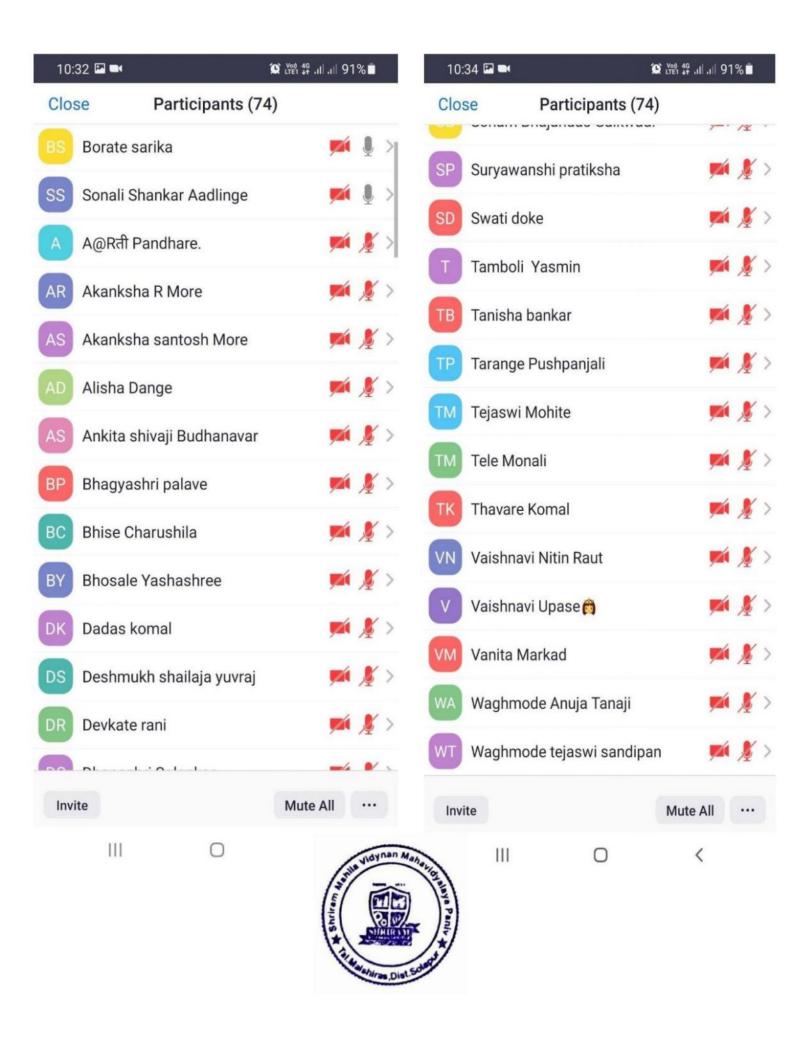

## Benefitted students list of competitive examinations and career counselling

## Academic Year-2022-23

| Sr.No. | Competitive examination 15/02/2023 | Sr.No. | Career Counselling 23/09/2022 & 28/02/2023 |
|--------|------------------------------------|--------|--------------------------------------------|
| 1      | WAGHMODE MANISHA DADA              | 1      | Sarak Priti Vishnu                         |
| 2      | MANE MADHURI BHARAT                | 2      | Rananavare Rinkal Santosh                  |
| 3      | MANE SONALI DHANAJI                | 3      | Pawar Saloni Manohar                       |
| 4      | DHOBALE GOURI DNYANESHWAR          | 4      | Naiknaware Rohini Bharat                   |
| 5      | SATPUTE ANAGHA GANESH              | 5      | Phule Gayatri Dnyandeo                     |
| 6      | CHANDANSHIVE PRATIKSHA MAHADEV     | 6      | Gawade Pratiksha Hanumant                  |
| 7      | PISE PRIYA SUNIL                   | 7      | Patil Prajakta Dadasaheb                   |
| 8      | PATIL TRUPTI SHIVANAND             | 8      | Aadlinge Sonali Shankar                    |
| 9      | PALANGE VAIBHAVI JITENDRA          | 9      | Kharat Kajal Suresh                        |
| 10     | TUPSOUNDARYA PRATIKSHA ABHIMAN     | 10     | Tiwari Punam Audumbar                      |
| 11     | PISE VIDYA DILIP                   | 11     | Nalawade Priti Mubarak                     |
| 12     | SHINDE YOGITA MAHADEO              | 12     | Kumbhar Nikita Nanaso                      |
| 13     | LAWATE MAHESHWARI BALASO           | 13     | Sathe Kajal Vitthal                        |
| 14     | PISE SANJIVANI YASHWANT            | 14     | Joshi Bhakti Dattatray                     |
| 15     | SID MAYURI BALASAHEB               | 15     | Pathan Sanam Samir                         |
| 16     | MADANE PRIYANKA RAJU               | 16     | Thaware Ankita Eknath                      |
| 17     | DESHMUKH SAKSHI NAVNATH            | 17     | Waghmode Anuja Tanaji                      |
| 18     | DHASADE AKSHATA CHANDRAKANT        | 18     | More Akanksha Rajendra                     |
| 19     | KECHE RUTUJA SHIVAJI               | 19     | More Akanksha Santosh                      |
| 20     | KAPANE VAIBHAVI SHIVAJI            | 20     | Kumbhar Manjushri Tanaji                   |
| 21     | SALGAR ANUSAYA VITTHAL             | 21     | Solankar Dhanashri Manik                   |
| 22     | WAGHMARE VAISHNAVI DADASO          | 22     | Khatake Komal Dhananjay                    |
| 23     | CHAVAN SARIKA SANJAY               | 23     | Khatake Jyoti Shahaji                      |
| 24     | GAIKWAD SAKSHI MAHENDRA            | 24     | Jadhav Ashwini Dagadu                      |
| 25     | CHAVAN DARSHANA HANUMANT           | 25     | Babar Pranali Vaman                        |
| 26     | KOPNAR MADHURI BRAMHADEV           | 26     | Nimbalkar Dnyaneshwari Mahadev             |
| 27     | BANKAR ARTI DILIP                  | 27     | BODAKE KIRAN PRAKASH                       |
| 28     | KUDALE PRANALI ANANDA              | 28     | BHOSALE RUTIKSHA SOMNATH                   |
| 29     | SAWANT PRUTHVI POPAT               | 29     | MADANE BHARATI LAXMAN                      |
| 30     | BANDGAR APRNA APPA                 | 30     | MORE SUPRIYA DNYANADEV                     |
| 31     | PISE SHIVANI BALU                  | 31     | MUTKULE POOJA RAMCHANDRA                   |