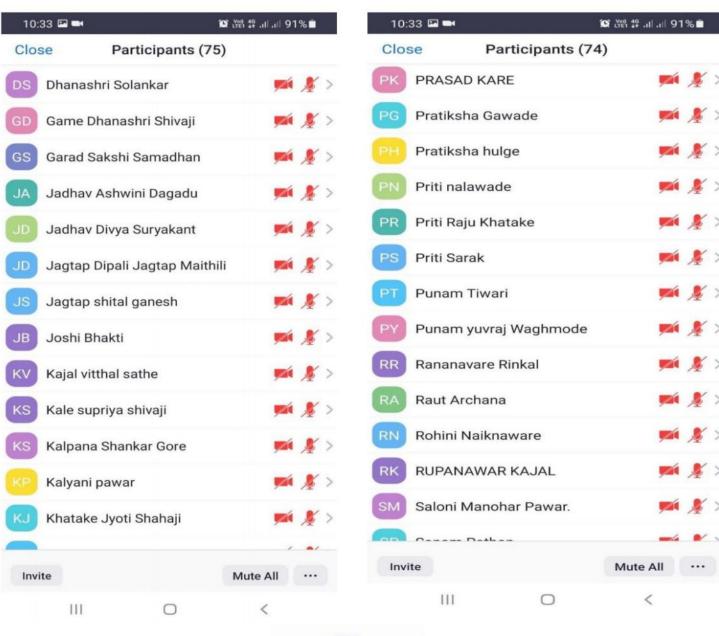

## Benefitted students list of competitive examinations and career counselling

## Academic Year-2022-23

| Sr.No. | Competitive examination 15/02/2023 | Sr.No. | Career Counselling 23/09/2022 & 28/02/2023 |
|--------|------------------------------------|--------|--------------------------------------------|
| 1      | WAGHMODE MANISHA DADA              | 1      | Sarak Priti Vishnu                         |
| 2      | MANE MADHURI BHARAT                | 2      | Rananavare Rinkal Santosh                  |
| 3      | MANE SONALI DHANAJI                | 3      | Pawar Saloni Manohar                       |
| 4      | DHOBALE GOURI DNYANESHWAR          | 4      | Naiknaware Rohini Bharat                   |
| 5      | SATPUTE ANAGHA GANESH              | 5      | Phule Gayatri Dnyandeo                     |
| 6      | CHANDANSHIVE PRATIKSHA MAHADEV     | 6      | Gawade Pratiksha Hanumant                  |
| 7      | PISE PRIYA SUNIL                   | 7      | Patil Prajakta Dadasaheb                   |
| 8      | PATIL TRUPTI SHIVANAND             | 8      | Aadlinge Sonali Shankar                    |
| 9      | PALANGE VAIBHAVI JITENDRA          | 9      | Kharat Kajal Suresh                        |
| 10     | TUPSOUNDARYA PRATIKSHA ABHIMAN     | 10     | Tiwari Punam Audumbar                      |
| 11     | PISE VIDYA DILIP                   | 11     | Nalawade Priti Mubarak                     |
| 12     | SHINDE YOGITA MAHADEO              | 12     | Kumbhar Nikita Nanaso                      |
| 13     | LAWATE MAHESHWARI BALASO           | 13     | Sathe Kajal Vitthal                        |
| 14     | PISE SANJIVANI YASHWANT            | 14     | Joshi Bhakti Dattatray                     |
| 15     | SID MAYURI BALASAHEB               | 15     | Pathan Sanam Samir                         |
| 16     | MADANE PRIYANKA RAJU               | 16     | Thaware Ankita Eknath                      |
| 17     | DESHMUKH SAKSHI NAVNATH            | 17     | Waghmode Anuja Tanaji                      |
| 18     | DHASADE AKSHATA CHANDRAKANT        | 18     | More Akanksha Rajendra                     |
| 19     | KECHE RUTUJA SHIVAJI               | 19     | More Akanksha Santosh                      |
| 20     | KAPANE VAIBHAVI SHIVAJI            | 20     | Kumbhar Manjushri Tanaji                   |
| 21     | SALGAR ANUSAYA VITTHAL             | 21     | Solankar Dhanashri Manik                   |
| 22     | WAGHMARE VAISHNAVI DADASO          | 22     | Khatake Komal Dhananjay                    |
| 23     | CHAVAN SARIKA SANJAY               | 23     | Khatake Jyoti Shahaji                      |
| 24     | GAIKWAD SAKSHI MAHENDRA            | 24     | Jadhav Ashwini Dagadu                      |
| 25     | CHAVAN DARSHANA HANUMANT           | 25     | Babar Pranali Vaman                        |
| 26     | KOPNAR MADHURI BRAMHADEV           | 26     | Nimbalkar Dnyaneshwari Mahadev             |
| 27     | BANKAR ARTI DILIP                  | 27     | BODAKE KIRAN PRAKASH                       |
| 28     | KUDALE PRANALI ANANDA              | 28     | BHOSALE RUTIKSHA SOMNATH                   |
| 29     | SAWANT PRUTHVI POPAT               | 29     | MADANE BHARATI LAXMAN                      |
| 30     | BANDGAR APRNA APPA                 | 30     | MORE SUPRIYA DNYANADEV                     |
| 31     | PISE SHIVANI BALU                  | 31     | MUTKULE POOJA RAMCHANDRA                   |