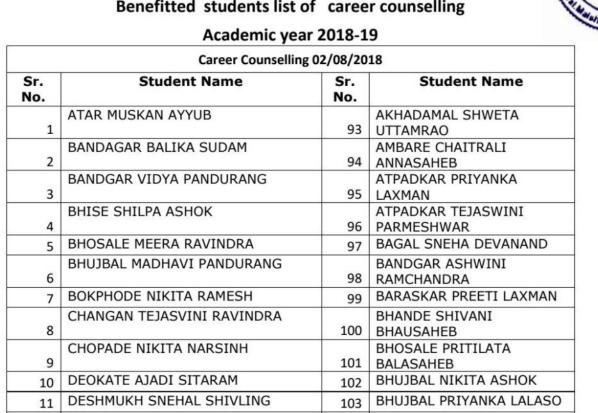

1 | Magar satvshila     |                   |
| 52 | Narute Shubhangi    |                   |
| 53 | Pawar Saloni        |                   |
| 54 | Sid Kajal           |                   |
| 55 | Solankar Dhanashri  |                   |
| 56 | Tele Jyoti          |                   |
| 57 | Tikute Ujwala       | r <sup>ia</sup> . |
| 58 | Tiwari Punam        |                   |
| 59 | Wagmode Tejaswi     |                   |
| 60 | Raut Vaishnavi      |                   |



Shriram Mah Na Vidynan Mahavidyalaya Paniv, Tal. Malshiras, Dist. Solapur



#### Shriram Shikshan Sanstha's

#### Shriram Mahila Vidnyan Mahavidyalaya, Paniv

Tal.: Malshiras, Dist.: Solapur, 413113

(Affiliated to S. N. D. T. Women's University, Mumbai)

#### Benefitted students list of career counselling





| 26 JA                                   | DHAV ASHWINI MACHHINDRA     | 118