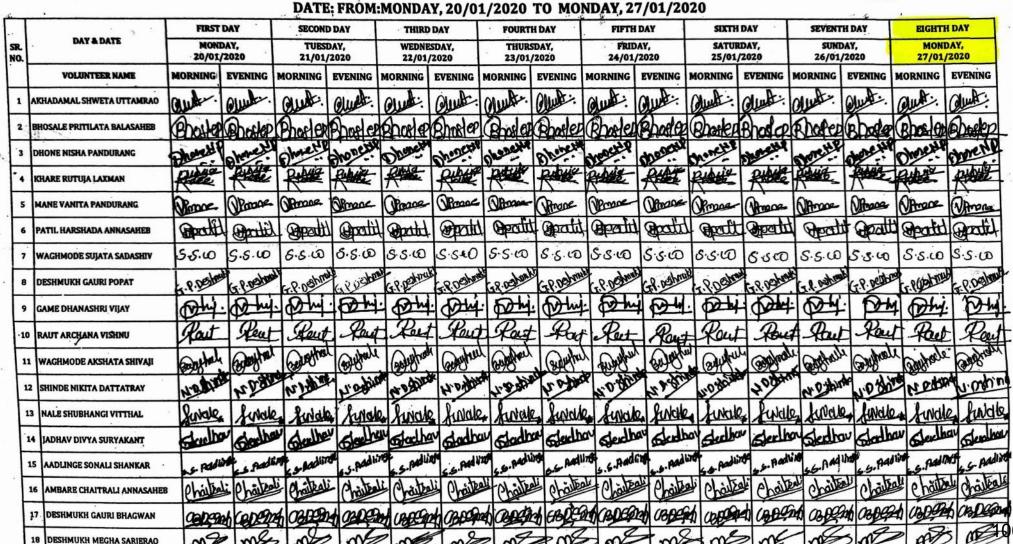

#### Academic Year -2019-20

| Sr.No. | Competitive examination (27/01/2020) | Sr.No. | Career Counselling (25/12/2019) |
|--------|--------------------------------------|--------|---------------------------------|
| 1      | Akhadamal Shweta                     | 1      | Pawar Mohini                    |
| 2      | Dhone Nisha                          | 2      | Kale Renuka                     |
| 3      | Khare Rutuja                         | 3      | Bodhale Janhavi                 |
| 4      | Mane Vanita                          | 4      | Nalwade Vidya                   |
| 5      | Patil Harshada                       | . 5    | Mulani Safura                   |
| 6      | Game Dhanashri                       | 6      | Aaware Dhnashri                 |
| 7      | Raut Archana                         | 7      | Kumbhar Puja                    |
| 8      | Waghmode Akshata                     | 8      | Shinde Aditi                    |
| 9      | Shinde Nikita                        | 9      | Sawant Payal                    |
| 10     | Nale Shubhangi                       | 10     | Madane Seema                    |
| 11     | Jadhav Divya                         | 11     | Pise Amruta                     |
| 12     | Aadlinge Sonali                      | 12     | Kolekar Alisha                  |
| 13     | Deshmukha Gauri                      | 13     | Kolekar Kajal                   |
| 14     | Deshmukha Megha                      | 14     | Parade Priyanka                 |
| 15     | Sid Supriya                          | 15     | Markad Vanita                   |
| 16     | Tarange Pushpanjali                  |        | 1                               |
| 17     | Doke Swati                           |        |                                 |
| 18     | Kulal Mayuri                         |        | 151                             |
| 19     | Phule Gayatri                        |        |                                 |
| 20     | Bandgar Ashwini                      |        |                                 |
| 21     | Chavan Shubhangi                     |        |                                 |
| 22     | Kapane Kaveri                        |        |                                 |
| 23     | Kshirsagar Snehal                    |        | 1                               |
| 24     | Bodhale Janhavi                      |        |                                 |
| 25     | More Swapnali                        |        |                                 |
| 26     | Suryawnshi Neha                      |        |                                 |
| 27     | Waghmode Monika                      |        |                                 |
| 28     | Gaikwad Snehal                       |        |                                 |
| 29     | Pawar Ananada                        |        |                                 |
| 30     | Shinde Neha                          |        |                                 |
| 31     | Kokare Shital                        |        |                                 |
| 32     | Waghmode Priyanka                    |        |                                 |

| 33 | Waghmode Maya       |                   |
|----|---------------------|-------------------|
| 34 | Upase Vaishnavi     |                   |
| 35 | Thavare Komal       |                   |
| 36 | Shinde Dipali       |                   |
| 37 | Kachare Snehal      |                   |
| 38 | Kumbhar Swapnali    |                   |
| 39 | Patil Vaishnavi     | •                 |
| 40 | Borate Sarika       |                   |
| 41 | Deshmukh Supriya    |                   |
| 42 | Dhekale Kajal       |                   |
| 43 | Gaikwad Rohini      |                   |
| 44 | Gorad Balabai       |                   |
| 45 | Gorad Shivani       |                   |
| 46 | Jadhav Ashwini      |                   |
| 47 | Keche Komal         |                   |
| 48 | Khatake Jyoti       |                   |
| 49 | Khilare Nishigandha |                   |
| 50 | Kolekar Reshma      |                   |
| 51 | Magar satvshila     |                   |
| 52 | Narute Shubhangi    |                   |
| 53 | Pawar Saloni        |                   |
| 54 | Sid Kajal           |                   |
| 55 | Solankar Dhanashri  |                   |
| 56 | Tele Jyoti          |                   |
| 57 | Tikute Ujwala       | r <sup>ia</sup> . |
| 58 | Tiwari Punam        |                   |
| 59 | Wagmode Tejaswi     |                   |
| 60 | Raut Vaishnavi      |                   |