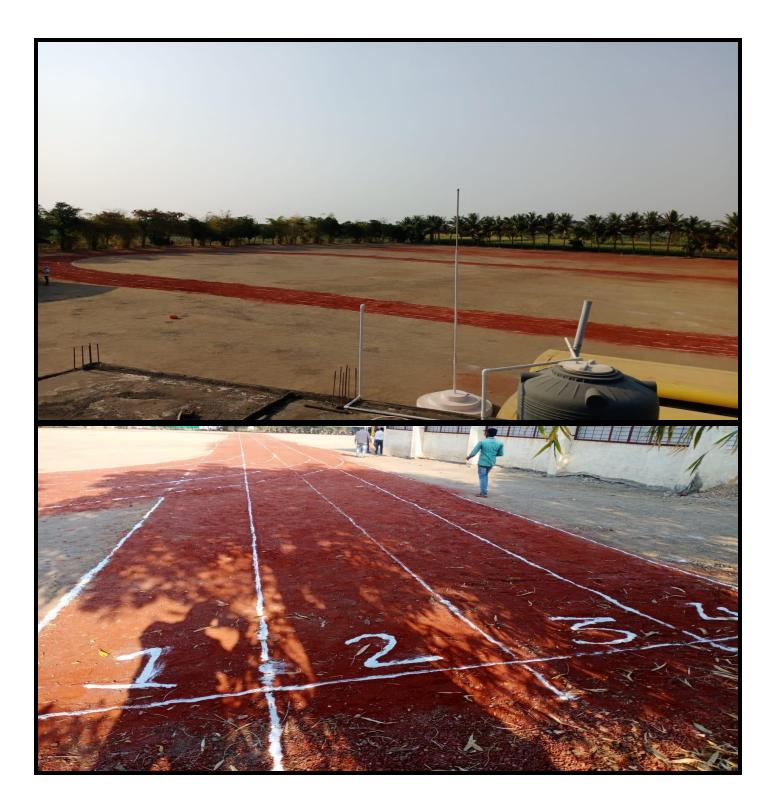

#### **Institution Premises**

The Institution is situated in large campus of 9.7 acres. The total build up area is 1626.98 Sq. Mtr.sqm. Curricular and Co-curricular activities of the Institution are carried out in 02 buildings viz., main building C, building C1.The Institution is sufficiently well equipped in terms of physical infrastructure for existing academic programmes and administration. There are well furnished 08 classrooms available with sufficient lighting arrangement, benches for sitting arrangements, ICT facility and electric fans for ventilation. For effective practical work, sufficiently renovated and well equipped laboratories are available in the Institution with necessary facilities. The Institution activities are administered from centrally situated cabin of the Principal which is well equipped with state of ICT equipments as well as well renovated administrative block which is located at the Building C1. There are well furnished one seminar hall available for academic and other activities. Institution has various sport facilities with all amenities for indoor and outdoor sport activities. Institution has two hundred meters athletic track with all amenities but also has gym with all modern equipments. There are sufficient open and parking spaces. The Institution has a yoga center, canteen and hostels

**Play Ground**: Special attention is given to conducive environment for promotion of sports activities of the Institution. The Institution provides playground for outdoor sports like Cricket, Football, Basketball, Kho-Kho, Kabaddi, Bad Minton etc. The Institution organizes various sports activities, Sports week etc. annually in the Institution premises and on Ground.