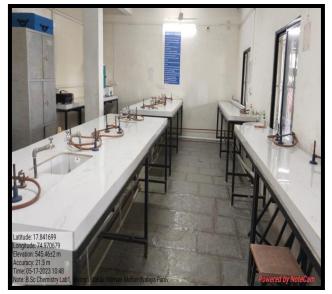

els

## **Principal Office**



# **Vice** – **Principal Office**



## **Administrative Office**





**Classrooms:** ICT facilities are available in all classrooms. **Seminar Hall** of 100 seating capacity is available with adequate infrastructure necessary for recreational and cultural activities



**Laboratories:** For effective practical work, sufficiently renovated and well equipped five laboratories are available in the 'C' building of the Institution with necessary facilities. Each department at the Institute boasts of an array of highly advanced laboratories that are sufficiently equipped with the latest instruments and apparatus. The aim is to provide students a conceptual as well as practical understanding of the subject through hands-on training.

#### **B.Sc. Laboratory-I**



#### **B.Sc. Laboratory-II**



#### **M.Sc. Laboratory**



#### **Zoology Laboratories**



#### **Botany Laboratory**



**Library:** The Institution library is spacious with ample day light, ventilation and adequate seating capacity of reading hall. There is a separate library having 112.00 sqm areas for effective learning resources with computerized library services are available with suitable software.





**Computer Laboratory:** There are well-furnished with appropriate software computer laboratory with backup facilities is available. The computer lab provides computer and internet facilities to students and Institution staff in our Institution. Computers are typically equipped with internet access.





**Gymnasium:** A Gymnasium has available Physical exercise facilities for t