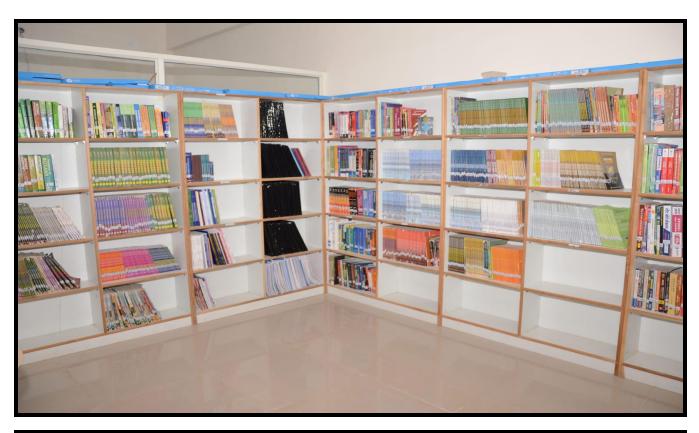

#### **Botany Laboratory**

**Library:** The Institution library is spacious with ample day light, ventilation and adequate seating capacity of reading hall. There is a separate library having 112.00 sqm areas for effective learning resources with computerized library services are available with suitable software.