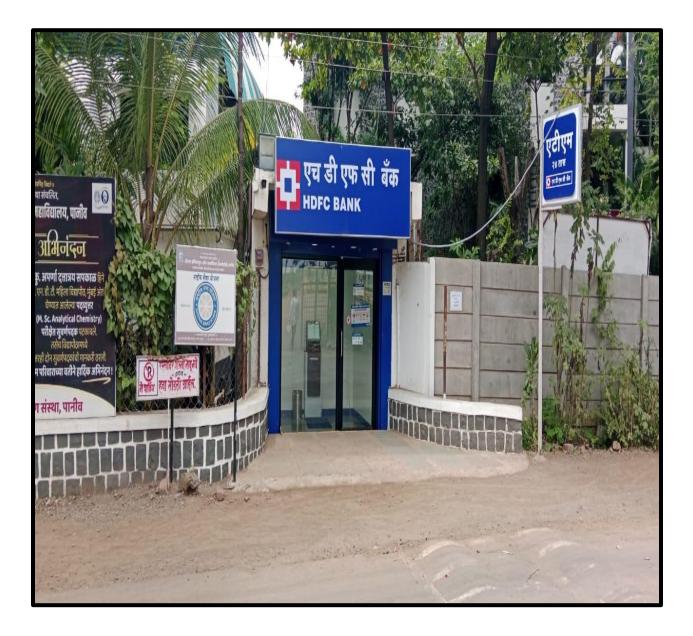

**ATM Facility:** ATM facility is available at the entry of the Institution. The facility is provided by HDFC Bank. ATM is useful to students, parents, Visitors and Institution staff.

**Bus Facility:** Sanstha's 18 buses are available for safe and secure transportation of students at affordable rate.