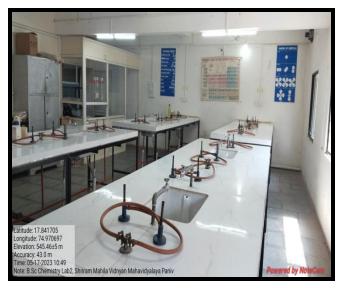

# **Vice** – **Principal Office**



## **Administrative Office**





**Classrooms:** ICT facilities are available in all classrooms. **Seminar Hall** of 100 seating capacity is available with adequate infrastructure necessary for recreational and cultural activities



**Laboratories:** For effective practical work, sufficiently renovated and well equipped five laboratories are available in the 'C' building of the Institution with necessary facilities. Each department at the Institute boasts of an array of highly advanced laboratories that are sufficiently equipped with the latest instruments and apparatus. The aim is to provide students a conceptual as well as practical understanding of the subject through hands-on training.

#### **B.Sc. Laboratory-I**



#### **B.Sc. Laboratory-II**



#### **M.Sc. Laboratory**



#### **Zoology Laboratories**



#### **Botany Laboratory**



**Library:** The Institution library is spacious with ample day light, ventilation and adequate seating capacity of reading hall. There is a separate library having 112.00 sqm areas for effective learning resources with computerized library services are available with suitable software.





**Computer Laboratory:** There are well-furnished with appropriate software computer laboratory with backup facilities is available. The computer lab provides computer and internet facilities to students and Institution staff in our Institution. Computers are typically equipped with internet access.





**Gymnasium:** A Gymnasium has available Physical exercise facilities for the students and the staff. Insti