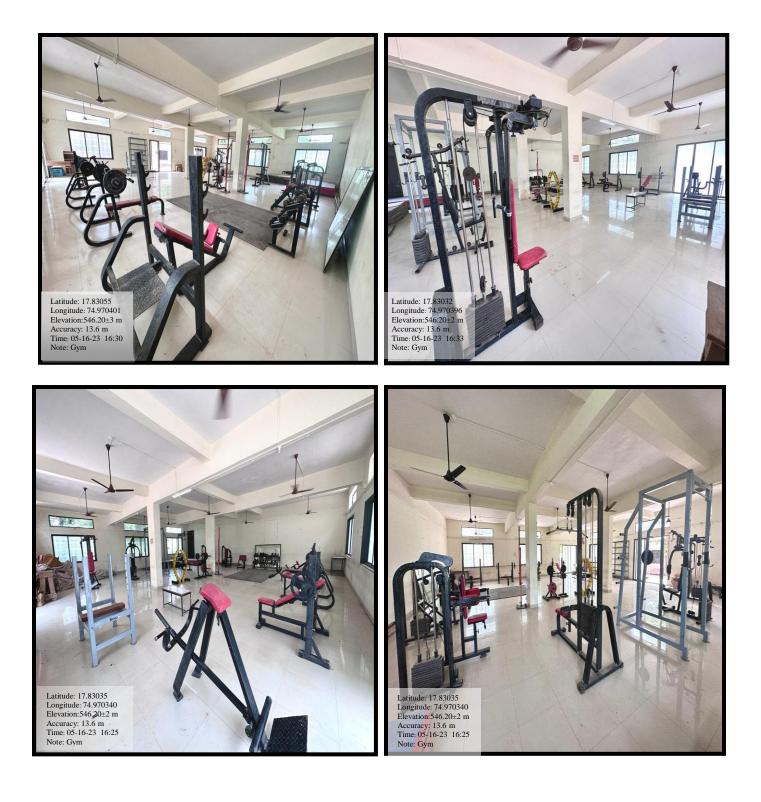

**Gymnasium:** A Gymnasium has available Physical exercise facilities for the students and the staff. Institution has multi-station Gym with Chest Press, Leg Press, Leg extension, Leg Curl, Shoulder Press, Bench Press, LatPully, Pec Deck and Double Bar etc.