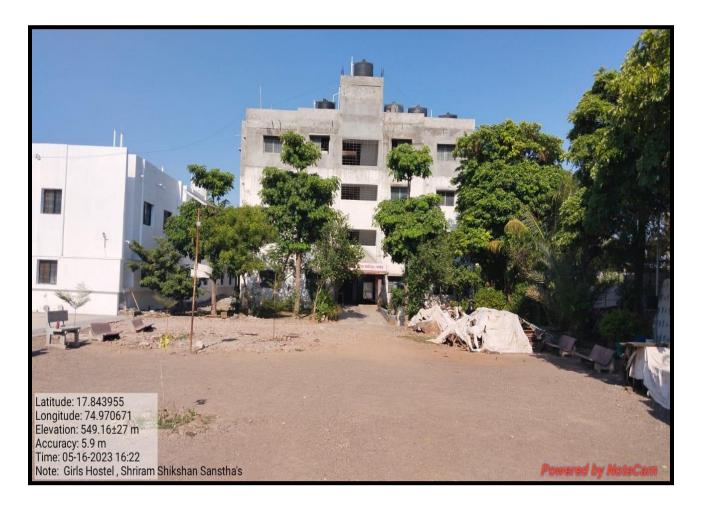

**Hostel Facility:** Sanstha has constructed two hostels for girl students. After taking Admission Institution students are admitted in hostel for accommodation. Mrs. Suman Patil Girls Hostel is **21,267,580 funded by Scrabble Digital Limited's CSR**. Both hostel have facilitated with telephone, special doctor appointed for health care, Medical facility available with first aid/ provided to sick students, RO facility to be provided coffee & Tea available at hostel, Mess with dining hall, study hall, washrooms, sanitary vending machine and Wi -Fi High speed internet to be provided. Recreation facilities provided for students. For Security purpose CCTV Cameras are installed in hostel premises and one male security guard at main entrance and rector is in appointed in hostel.

# A. Mrs. Ujwalatai Shinde Girls Hostel: (Number of rooms 44, Capacity of students 250) In-room Amenities

- ✓ One Bed per Student shall be offered
- $\checkmark$  Fully furnished with beds and mattress
- ✓ Individual lockable almirahs for storage
- ✓ Geysers in washrooms
- $\checkmark$  Study tables
- ✓ Dressing Mirror
- ✓ Tube lights & LED
- ✓ Dust Bin in each room