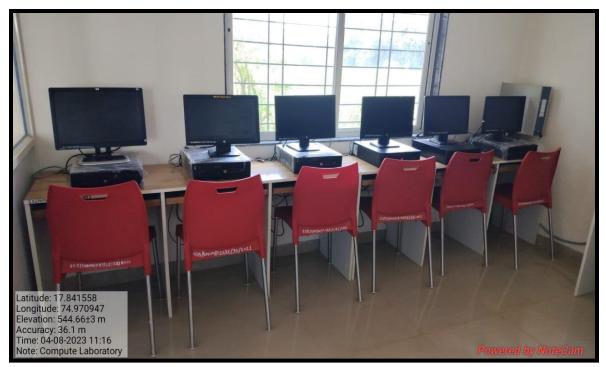

**Computer Laboratory:** There are well-furnished with appropriate software computer laboratory with backup facilities is available. The computer lab provides computer and internet facilities to students and Institution staff in our Institution. Computers are typically equipped with internet access.