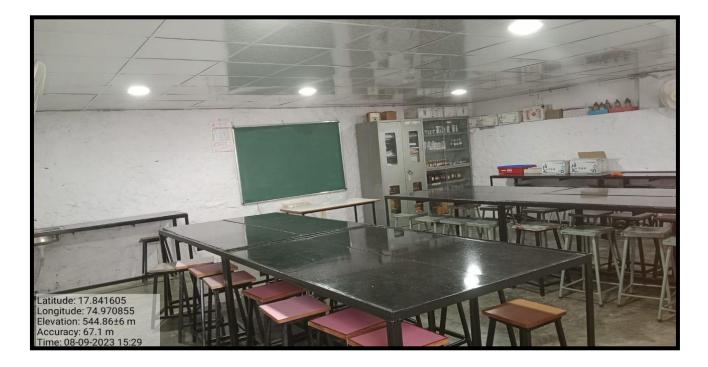

**Laboratories:** For effective practical work, sufficiently renovated and well equipped five laboratories are available in the 'C' building of the Institution with necessary facilities. Each department at the Institute boasts of an array of highly advanced laboratories that are sufficiently equipped with the latest instruments and apparatus. The aim is to provide students a conceptual as well as practical understanding of the subject through hands-on training.