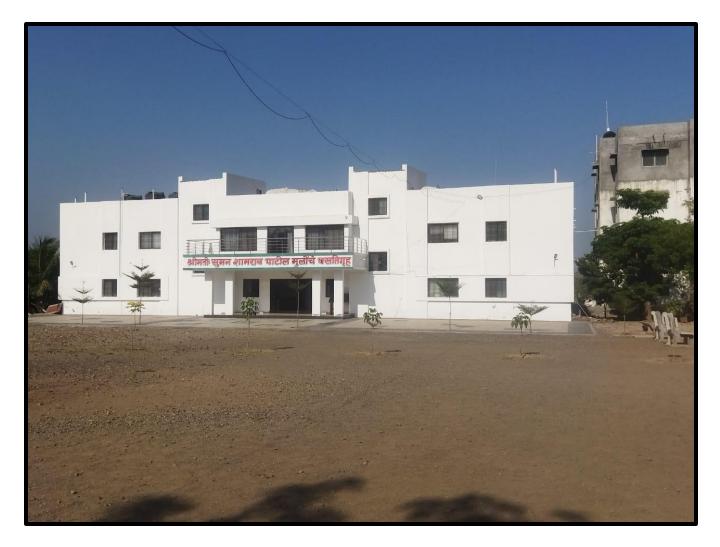

**Hostel Facility:** Sanstha has constructed two hostels for girl students. After taking Admission Institution students are admitted in hostel for accommodation. Mrs. Suman Patil Girls Hostel is **21,267,580 funded by Scrabble Digital Limited's CSR**. Both hostel have facilitated with telephone, special doctor appointed for health care, Medical facility available with first aid/ provided to sick students, RO facility to be provided coffee & Tea available at hostel, Mess with dining hall, study hall, washrooms, sanitary vending machine and Wi -Fi High speed internet to be provided. Recreation facilities provided for students. For Security purpose CCTV Cameras are installed in hostel premises and one male security guard at main entrance and rector is in appointed in hostel.

#### B. Smt. Suman Patil Girls Hostel(Number of rooms 54, Capacity of students 208)

#### **In-room Amenities**

- $\checkmark$  One Bed per Student shall be offered
- $\checkmark$  Fully furnished AC rooms with beds and mattress
- ✓ Individual lockable almirahs for storage
- ✓ Study tables
- ✓ Dressing Mirror
  ✓ Tube lights & LED
- $\checkmark$  Dust Bin in each room