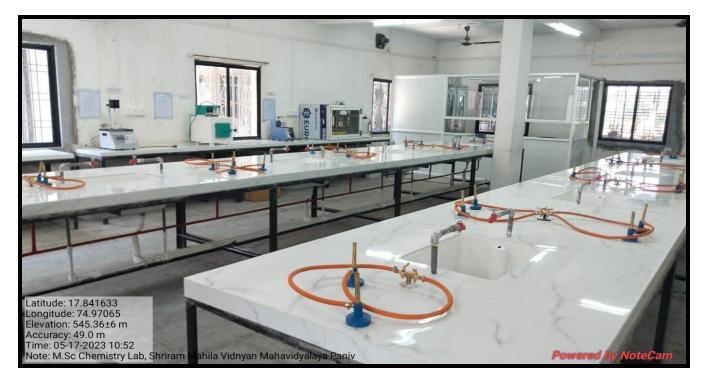

ce**



## **Administrative Office**





**Classrooms:** ICT facilities are available in all classrooms. **Seminar Hall** of 100 seating capacity is available with adequate infrastructure necessary for recreational and cultural activities



**Laboratories:** For effective practical work, sufficiently renovated and well equipped five laboratories are available in the 'C' building of the Institution with necessary facilities. Each department at the Institute boasts of an array of highly advanced laboratories that are sufficiently equipped with the latest instruments and apparatus. The aim is to provide students a conceptual as well as practical understanding of the subject through hands-on training.

#### **B.Sc. Laboratory-I**



#### **B.Sc. Laboratory-II**



#### **M.Sc. Laboratory**



#### **Zoology Laboratories**



#### **Botany Laboratory**



**Library:** The Institution library is spacious with ample day light, ventilation and adequate seating capacity of reading hall. There is a separate library having 112.00 sqm areas for effective learning resources with computerized library services are available with suitable software.





**Computer Laboratory:** There are well-furnished with appropriate software computer laboratory with backup facilities is available. The computer lab provides computer and internet facilities to students and Institution staff in our Institution. Computers are typically equipped with internet access.





**Gymnasium:** A Gymnasium has available Physical exercise facilities for the students and the staff. Institution has multi-station Gym