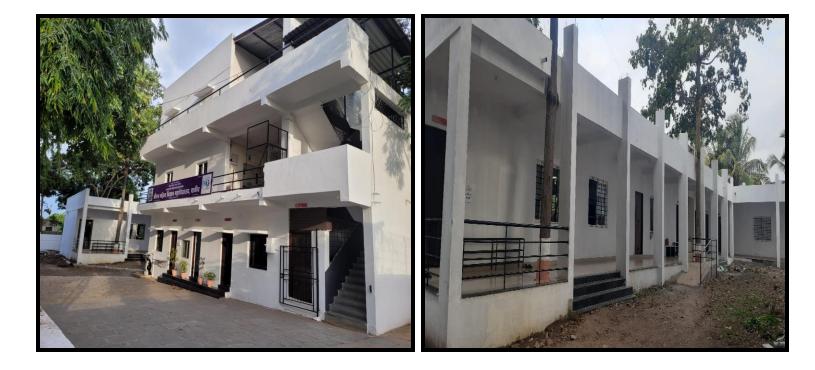

#### **Institution Premises**

The Institution is situated in large campus of 9.7 acres. The total build up area is 1626.98 Sq. Mtr.sqm. Curricular and Co-curricular activities of the Institution are carried out in 02 buildings viz., main building C, building C1.The Institution is sufficiently well equipped in terms of physical infrastructure for existing academic programmes and administration. There are well furnished 08 classrooms available with sufficient lighting arrangement, benches for sitting arrangements, ICT facility and electric fans for ventilation. For effective practical work, sufficiently renovated and well equipped laboratories are available in the Institution with necessary facilities. The Institution activities are administered from centrally situated cabin of the Principal which is well equipped with state of ICT equipments as well as well renovated administrative block which is located at the Building C1. There are well furnished one seminar hall available for academic and other activities. Institution has various sport facilities with all amenities for indoor and outdoor sport activities. Institution has two hundred meters athletic track with all amenities but also has gym with all modern equipments. There are sufficient open and parking spaces. The Institution has a yoga center, canteen and hostels