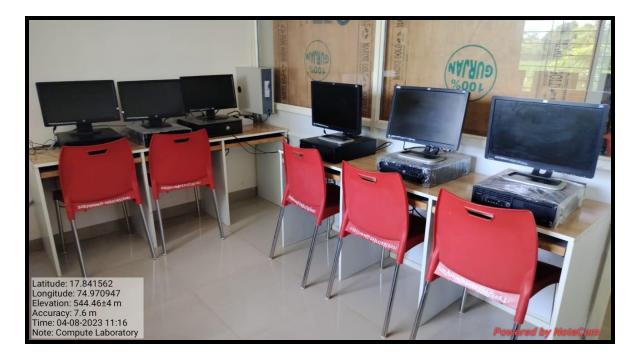

**Computer Laboratory:** There are well-furnished with appropriate software computer laboratory with backup facilities is available. The computer lab provides computer and internet facilities to students and Institution staff in our Institution. Computers are typically equipped with internet access.