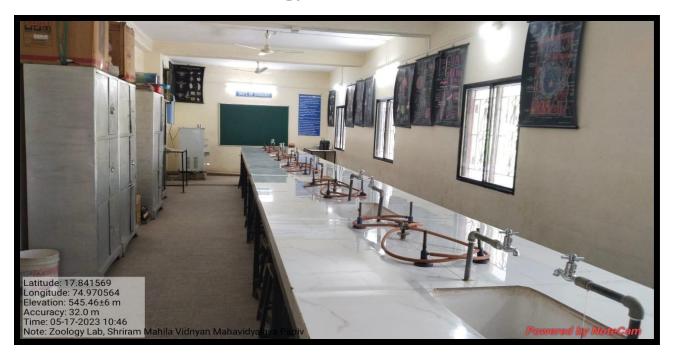

e**





**Classrooms:** ICT facilities are available in all classrooms. **Seminar Hall** of 100 seating capacity is available with adequate infrastructure necessary for recreational and cultural activities



**Laboratories:** For effective practical work, sufficiently renovated and well equipped five laboratories are available in the 'C' building of the Institution with necessary facilities. Each department at the Institute boasts of an array of highly advanced laboratories that are sufficiently equipped with the latest instruments and apparatus. The aim is to provide students a conceptual as well as practical understanding of the subject through hands-on training.

#### **B.Sc. Laboratory-I**



#### **B.Sc. Laboratory-II**



#### **M.Sc. Laboratory**



#### **Zoology Laboratories**



#### **Botany Laboratory**



**Library:** The Institution library is spacious with ample day light, ventilation and adequate seating capacity of reading hall. There is a separate library having 112.00 sqm areas for effective learning resources with computerized library services are available with suitable software.





**Computer Laboratory:** There are well-furnished with appropriate software computer laboratory with backup facilities is available. The computer lab provides computer and internet facilities to students and Institution staff in our Institution. Computers are typically equipped with internet access.





**Gymnasium:** A Gymnasium has available Physical exercise facilities for the students and the staff. Institution has multi-station Gym with Chest Press, Leg Press, Leg