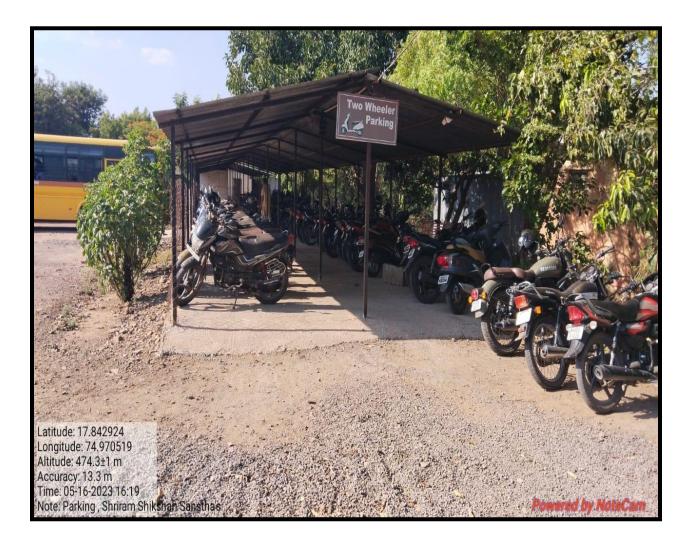

**Parking Facility:**Parking facility for vehicles is available in Institution area. This facility is available for both students and staff members separately. In parking area CCTV Cameras are installed for security purpose. Separate security guard is appointed for parking. Approximately 200, Two-wheeler vehicles at a time can be parked.