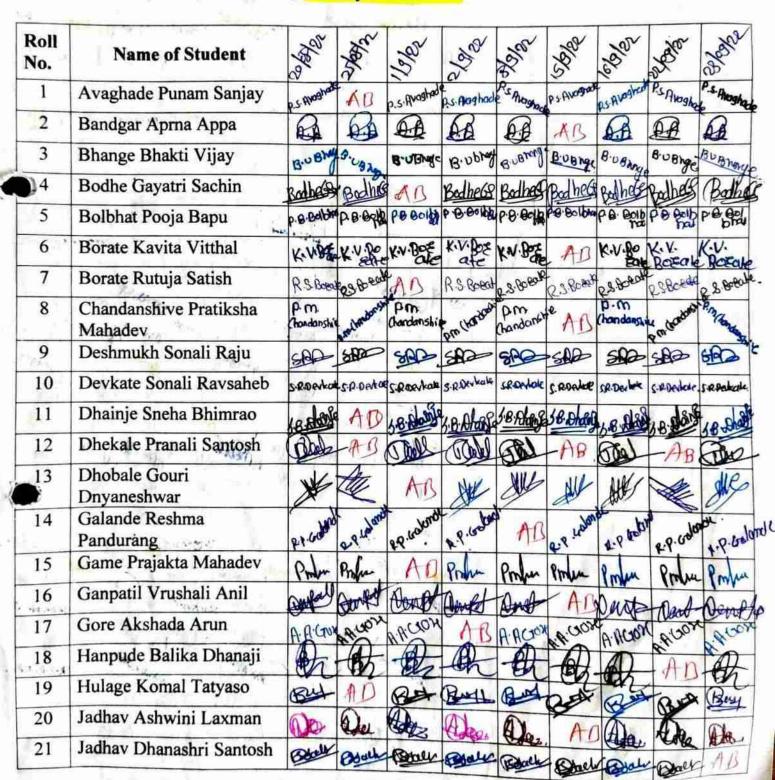

## Student enrolled list for Short Term Certificate Course Safety Awareness in Chemical laboratory & Industry and Sericulture

| Roll<br>No. | Name of Students               | Name of<br>Programme | Duration | Signature                                                                                                                                                                                                                                                                                                                                                                                                                                                                                                                                                                                                                                                                                                                                                                                                                                                                                                                                                                                                                                                                                                                                                                                                                                                                                                                                                                                                                                                                                                                                                                                                                                                                                                                                                                                                                                                                                                                                                                                                                                                                                                                      |
|-------------|--------------------------------|----------------------|----------|--------------------------------------------------------------------------------------------------------------------------------------------------------------------------------------------------------------------------------------------------------------------------------------------------------------------------------------------------------------------------------------------------------------------------------------------------------------------------------------------------------------------------------------------------------------------------------------------------------------------------------------------------------------------------------------------------------------------------------------------------------------------------------------------------------------------------------------------------------------------------------------------------------------------------------------------------------------------------------------------------------------------------------------------------------------------------------------------------------------------------------------------------------------------------------------------------------------------------------------------------------------------------------------------------------------------------------------------------------------------------------------------------------------------------------------------------------------------------------------------------------------------------------------------------------------------------------------------------------------------------------------------------------------------------------------------------------------------------------------------------------------------------------------------------------------------------------------------------------------------------------------------------------------------------------------------------------------------------------------------------------------------------------------------------------------------------------------------------------------------------------|
| 1           | Aadlinge Sonali Shankar        | Master of Science    | 3 month  | Sorali                                                                                                                                                                                                                                                                                                                                                                                                                                                                                                                                                                                                                                                                                                                                                                                                                                                                                                                                                                                                                                                                                                                                                                                                                                                                                                                                                                                                                                                                                                                                                                                                                                                                                                                                                                                                                                                                                                                                                                                                                                                                                                                         |
| 2           | Babar Pranali Vaman            | Master of Science    | 3 month  | Babax PV                                                                                                                                                                                                                                                                                                                                                                                                                                                                                                                                                                                                                                                                                                                                                                                                                                                                                                                                                                                                                                                                                                                                                                                                                                                                                                                                                                                                                                                                                                                                                                                                                                                                                                                                                                                                                                                                                                                                                                                                                                                                                                                       |
| 3           | Budhavale Gauri Malhari        | Master of Science    | 3 month  | GB Whowall                                                                                                                                                                                                                                                                                                                                                                                                                                                                                                                                                                                                                                                                                                                                                                                                                                                                                                                                                                                                                                                                                                                                                                                                                                                                                                                                                                                                                                                                                                                                                                                                                                                                                                                                                                                                                                                                                                                                                                                                                                                                                                                     |
| 4           | Gaikwad Sonam Bhajandas        | Master of Science    | 3 month  | Reikwad                                                                                                                                                                                                                                                                                                                                                                                                                                                                                                                                                                                                                                                                                                                                                                                                                                                                                                                                                                                                                                                                                                                                                                                                                                                                                                                                                                                                                                                                                                                                                                                                                                                                                                                                                                                                                                                                                                                                                                                                                                                                                                                        |
| 5           | Game Dhanashri Shivaji         | Master of Science    | 3 month  | Stame                                                                                                                                                                                                                                                                                                                                                                                                                                                                                                                                                                                                                                                                                                                                                                                                                                                                                                                                                                                                                                                                                                                                                                                                                                                                                                                                                                                                                                                                                                                                                                                                                                                                                                                                                                                                                                                                                                                                                                                                                                                                                                                          |
| 6           | Gawade Pratiksha Hanumant      | Master of Science    | 3 month  | Pigawade                                                                                                                                                                                                                                                                                                                                                                                                                                                                                                                                                                                                                                                                                                                                                                                                                                                                                                                                                                                                                                                                                                                                                                                                                                                                                                                                                                                                                                                                                                                                                                                                                                                                                                                                                                                                                                                                                                                                                                                                                                                                                                                       |
| 7           | Jadhav Aishwarya Vilas         | Master of Science    | 3 month  | Dhewen                                                                                                                                                                                                                                                                                                                                                                                                                                                                                                                                                                                                                                                                                                                                                                                                                                                                                                                                                                                                                                                                                                                                                                                                                                                                                                                                                                                                                                                                                                                                                                                                                                                                                                                                                                                                                                                                                                                                                                                                                                                                                                                         |
| 8           | Jadhav Ashwini Dagadu          | Master of Science    | 3 month  | Bachar                                                                                                                                                                                                                                                                                                                                                                                                                                                                                                                                                                                                                                                                                                                                                                                                                                                                                                                                                                                                                                                                                                                                                                                                                                                                                                                                                                                                                                                                                                                                                                                                                                                                                                                                                                                                                                                                                                                                                                                                                                                                                                                         |
| 9           | Joshi Bhakti Dattatray         | Master of Science    | 3 month  | B.D. TOSHP                                                                                                                                                                                                                                                                                                                                                                                                                                                                                                                                                                                                                                                                                                                                                                                                                                                                                                                                                                                                                                                                                                                                                                                                                                                                                                                                                                                                                                                                                                                                                                                                                                                                                                                                                                                                                                                                                                                                                                                                                                                                                                                     |
| 10          | Kadam AartiYuvraj              | Master of Science    | 3 month  | (AV)                                                                                                                                                                                                                                                                                                                                                                                                                                                                                                                                                                                                                                                                                                                                                                                                                                                                                                                                                                                                                                                                                                                                                                                                                                                                                                                                                                                                                                                                                                                                                                                                                                                                                                                                                                                                                                                                                                                                                                                                                                                                                                                           |
| 11          | Kharat Kajal Suresh            | Master of Science    | 3 month  | Kath                                                                                                                                                                                                                                                                                                                                                                                                                                                                                                                                                                                                                                                                                                                                                                                                                                                                                                                                                                                                                                                                                                                                                                                                                                                                                                                                                                                                                                                                                                                                                                                                                                                                                                                                                                                                                                                                                                                                                                                                                                                                                                                           |
| 12          | Khatake Jyoti Shahaji          | Master of Science    | 3 month  | Tald+k1                                                                                                                                                                                                                                                                                                                                                                                                                                                                                                                                                                                                                                                                                                                                                                                                                                                                                                                                                                                                                                                                                                                                                                                                                                                                                                                                                                                                                                                                                                                                                                                                                                                                                                                                                                                                                                                                                                                                                                                                                                                                                                                        |
| 13          | Khatake Komal Dhananjay        | Master of Science    | 3 month  | Komell                                                                                                                                                                                                                                                                                                                                                                                                                                                                                                                                                                                                                                                                                                                                                                                                                                                                                                                                                                                                                                                                                                                                                                                                                                                                                                                                                                                                                                                                                                                                                                                                                                                                                                                                                                                                                                                                                                                                                                                                                                                                                                                         |
| 14          | Kolekar Jyoti Mahadev          | Master of Science    | 3 month  | -smkolekon                                                                                                                                                                                                                                                                                                                                                                                                                                                                                                                                                                                                                                                                                                                                                                                                                                                                                                                                                                                                                                                                                                                                                                                                                                                                                                                                                                                                                                                                                                                                                                                                                                                                                                                                                                                                                                                                                                                                                                                                                                                                                                                     |
| 15          | Kumbhar Manjushri Tanaji       | Master of Science    | 3 month  | MT Kum                                                                                                                                                                                                                                                                                                                                                                                                                                                                                                                                                                                                                                                                                                                                                                                                                                                                                                                                                                                                                                                                                                                                                                                                                                                                                                                                                                                                                                                                                                                                                                                                                                                                                                                                                                                                                                                                                                                                                                                                                                                                                                                         |
| 16          | Kumbhar Nikita Nanaso          | Master of Science    | 3 month  | Occorptions                                                                                                                                                                                                                                                                                                                                                                                                                                                                                                                                                                                                                                                                                                                                                                                                                                                                                                                                                                                                                                                                                                                                                                                                                                                                                                                                                                                                                                                                                                                                                                                                                                                                                                                                                                                                                                                                                                                                                                                                                                                                                                                    |
| 17          | Londhe Patil Komal Ravindra    | Master of Science    | 3 month  | Ronans                                                                                                                                                                                                                                                                                                                                                                                                                                                                                                                                                                                                                                                                                                                                                                                                                                                                                                                                                                                                                                                                                                                                                                                                                                                                                                                                                                                                                                                                                                                                                                                                                                                                                                                                                                                                                                                                                                                                                                                                                                                                                                                         |
| 18          | More Akanksha Rajendra         | Master of Science    | 3 month  | more                                                                                                                                                                                                                                                                                                                                                                                                                                                                                                                                                                                                                                                                                                                                                                                                                                                                                                                                                                                                                                                                                                                                                                                                                                                                                                                                                                                                                                                                                                                                                                                                                                                                                                                                                                                                                                                                                                                                                                                                                                                                                                                           |
| 19          | More Akanksha Santosh          | Master of Science    | 3 month  | A.S. 20078                                                                                                                                                                                                                                                                                                                                                                                                                                                                                                                                                                                                                                                                                                                                                                                                                                                                                                                                                                                                                                                                                                                                                                                                                                                                                                                                                                                                                                                                                                                                                                                                                                                                                                                                                                                                                                                                                                                                                                                                                                                                                                                     |
| 20          | Naiknaware Rohini Bharat       | Master of Science    | 3 month  | Rolling                                                                                                                                                                                                                                                                                                                                                                                                                                                                                                                                                                                                                                                                                                                                                                                                                                                                                                                                                                                                                                                                                                                                                                                                                                                                                                                                                                                                                                                                                                                                                                                                                                                                                                                                                                                                                                                                                                                                                                                                                                                                                                                        |
| 21          | Nalawade Priti Mubarak .       | Master of Science    | 3 month  | Phalaude                                                                                                                                                                                                                                                                                                                                                                                                                                                                                                                                                                                                                                                                                                                                                                                                                                                                                                                                                                                                                                                                                                                                                                                                                                                                                                                                                                                                                                                                                                                                                                                                                                                                                                                                                                                                                                                                                                                                                                                                                                                                                                                       |
| 22          | Nalawade Vidya Dattatray .     | Master of Science    | 3 month  | Morauda                                                                                                                                                                                                                                                                                                                                                                                                                                                                                                                                                                                                                                                                                                                                                                                                                                                                                                                                                                                                                                                                                                                                                                                                                                                                                                                                                                                                                                                                                                                                                                                                                                                                                                                                                                                                                                                                                                                                                                                                                                                                                                                        |
| 23          | Nanavare Vaishnavi Mahadev     | Master of Science    | 3 month  | Charestere                                                                                                                                                                                                                                                                                                                                                                                                                                                                                                                                                                                                                                                                                                                                                                                                                                                                                                                                                                                                                                                                                                                                                                                                                                                                                                                                                                                                                                                                                                                                                                                                                                                                                                                                                                                                                                                                                                                                                                                                                                                                                                                     |
| 24          | Nimbalkar Dnyaneshwari Mahadev | Master of Science    | 3 month  | Doz.                                                                                                                                                                                                                                                                                                                                                                                                                                                                                                                                                                                                                                                                                                                                                                                                                                                                                                                                                                                                                                                                                                                                                                                                                                                                                                                                                                                                                                                                                                                                                                                                                                                                                                                                                                                                                                                                                                                                                                                                                                                                                                                           |
| 25          | Nimbalkar Rasika Ravindra      | Master of Science    | 3 month  | REMINEL                                                                                                                                                                                                                                                                                                                                                                                                                                                                                                                                                                                                                                                                                                                                                                                                                                                                                                                                                                                                                                                                                                                                                                                                                                                                                                                                                                                                                                                                                                                                                                                                                                                                                                                                                                                                                                                                                                                                                                                                                                                                                                                        |
| 26          | Pathan Sanam Samir             | Master of Science    | 3 month  | Caro.                                                                                                                                                                                                                                                                                                                                                                                                                                                                                                                                                                                                                                                                                                                                                                                                                                                                                                                                                                                                                                                                                                                                                                                                                                                                                                                                                                                                                                                                                                                                                                                                                                                                                                                                                                                                                                                                                                                                                                                                                                                                                                                          |
| 27          | Patil Prajakta Dadasaheb       | Master of Science    | 3 month  | Quises .                                                                                                                                                                                                                                                                                                                                                                                                                                                                                                                                                                                                                                                                                                                                                                                                                                                                                                                                                                                                                                                                                                                                                                                                                                                                                                                                                                                                                                                                                                                                                                                                                                                                                                                                                                                                                                                                                                                                                                                                                                                                                                                       |
| 28          | Pawar Saloni Manohar           | Master of Science    | 3 month  | Maria                                                                                                                                                                                                                                                                                                                                                                                                                                                                                                                                                                                                                                                                                                                                                                                                                                                                                                                                                                                                                                                                                                                                                                                                                                                                                                                                                                                                                                                                                                                                                                                                                                                                                                                                                                                                                                                                                                                                                                                                                                                                                                                          |
| 29          | Phule Gayatri Dnyandeo         | Master of Science    | 3 month  | Phule-GD                                                                                                                                                                                                                                                                                                                                                                                                                                                                                                                                                                                                                                                                                                                                                                                                                                                                                                                                                                                                                                                                                                                                                                                                                                                                                                                                                                                                                                                                                                                                                                                                                                                                                                                                                                                                                                                                                                                                                                                                                                                                                                                       |
| 30          | Rananavare Rinkal Santosh      | Master of Science    | 3 month  | America                                                                                                                                                                                                                                                                                                                                                                                                                                                                                                                                                                                                                                                                                                                                                                                                                                                                                                                                                                                                                                                                                                                                                                                                                                                                                                                                                                                                                                                                                                                                                                                                                                                                                                                                                                                                                                                                                                                                                                                                                                                                                                                        |
| 31          | Raut Vaishnavi Nitin           | Master of Science    | 3 month  | The state of the s |
| 32          | Sarak Priti Vishnu             | Master of Science    | 3 month  | Sugar                                                                                                                                                                                                                                                                                                                                                                                                                                                                                                                                                                                                                                                                                                                                                                                                                                                                                                                                                                                                                                                                                                                                                                                                                                                                                                                                                                                                                                                                                                                                                                                                                                                                                                                                                                                                                                                                                                                                                                                                                                                                                                                          |
| 33          | Sathe Kajal Vitthal            | Master of Science    | 3 month  | Christle                                                                                                                                                                                                                                                                                                                                                                                                                                                                                                                                                                                                                                                                                                                                                                                                                                                                                                                                                                                                                                                                                                                                                                                                                                                                                                                                                                                                                                                                                                                                                                                                                                                                                                                                                                                                                                                                                                                                                                                                                                                                                                                       |
| 34          | Shirke Nilam Prakash           | Master of Science    | 3 month  | B. P. Shirk                                                                                                                                                                                                                                                                                                                                                                                                                                                                                                                                                                                                                                                                                                                                                                                                                                                                                                                                                                                                                                                                                                                                                                                                                                                                                                                                                                                                                                                                                                                                                                                                                                                                                                                                                                                                                                                                                                                                                                                                                                                                                                                    |
| 35          | Solankar Dhanashri Manik       | Master of Science    | 3 month  | one.                                                                                                                                                                                                                                                                                                                                                                                                                                                                                                                                                                                                                                                                                                                                                                                                                                                                                                                                                                                                                                                                                                                                                                                                                                                                                                                                                                                                                                                                                                                                                                                                                                                                                                                                                                                                                                                                                                                                                                                                                                                                                                                           |