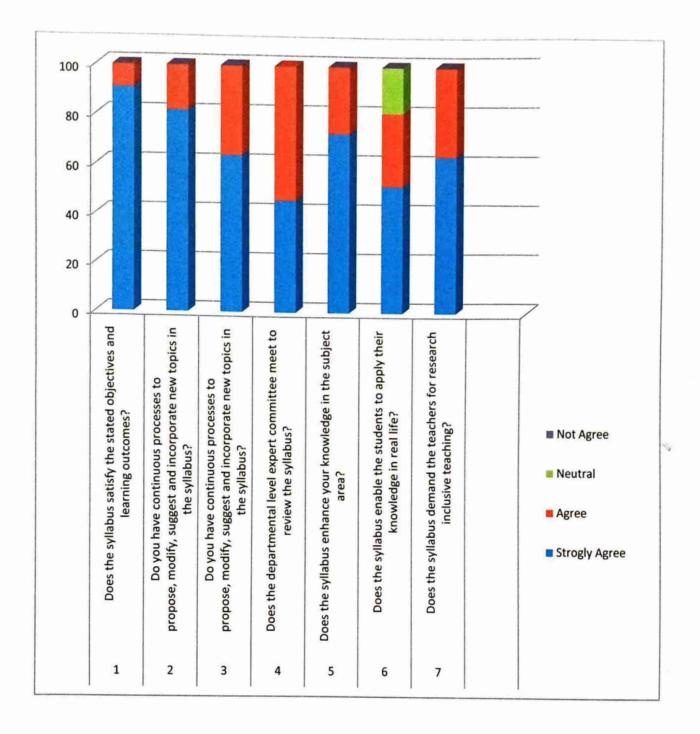

| Does the content of the syllabus satisfy the stated objectives and learning outcomes? * |
|-----------------------------------------------------------------------------------------|
|                                                                                         |
| ) Strongly Agree                                                                        |
| N                                                                                       |
| Agree                                                                                   |
|                                                                                         |
| ) Neutral                                                                               |
|                                                                                         |
| Not Agree                                                                               |

## 2) Does the syllabus cover advanced topics? \* Strongly Agree Agree O Neutral Not Agree 3) Whether the syllabus enhances your knowledge and skills in the relevant domain? \* Strongly Agree Agree ( )Neutral Not Agree Nidyas Pigi Solar

| y to the synabus effecti            | we in developing chilcal/ analytical thinkir                                                                                                                                                                                       | 1g? *                    |
|-------------------------------------|------------------------------------------------------------------------------------------------------------------------------------------------------------------------------------------------------------------------------------|--------------------------|
| O Strongly Agree                    |                                                                                                                                                                                                                                    | ji u                     |
| ~                                   |                                                                                                                                                                                                                                    |                          |
| Agree                               |                                                                                                                                                                                                                                    | 6                        |
| O Neutral                           |                                                                                                                                                                                                                                    |                          |
| O Not Agree                         |                                                                                                                                                                                                                                    |                          |
|                                     |                                                                                                                                                                                                                                    |                          |
| a and the set of the set of the set | ana da Arra da Carta da Carta<br>Carta da Carta da Cart | toot of the endlobure? * |
| 5) Are the text books a             | nd reference materials relevant to the cor                                                                                                                                                                                         | ntent of the syllabus?   |
| Strongly Agree                      |                                                                                                                                                                                                                                    |                          |
| Agree                               |                                                                                                                                                                                                                                    |                          |
| •                                   |                                                                                                                                                                                                                                    |                          |
| O Neutral                           |                                                                                                                                                                                                                                    |                          |
| Not Agree                           |                                                                                                                                                                                                                                    |                          |
|                                     |                                                                                                                                                                                                                                    |                          |
| 6) Does the syllabus                | orient towards higher education? *                                                                                                                                                                                                 |                          |
|                                     |                                                                                                                                                                                                                                    |                          |
| O Strongly Agree                    | •                                                                                                                                                                                                                                  |                          |
| Agree                               |                                                                                                                                                                                                                                    |                          |
| O Neutral                           |                                                                                                                                                                                                                                    |                          |
|                                     |                                                                                                                                                                                                                                    |                          |
|                                     | Watthe Vidynam                                                                                                                                                                                                                     |                          |
| Second and a second second          | and and a second second                                                                                                                                                                                                            |                          |
|                                     | and the second                                                                                                                                                                                                                     |                          |
| <b>.</b>                            | St. Orst Solaput Mar                                                                                                                                                                                                               |                          |
| 198.40                              |                                                                                                                                                                                                                                    | 1                        |

4

| 7) Does the syllabus enable the students to apply their knowledge in real life situation ?                                                                                                                                                                                                                                                                                                                                                                                                                                                                                                                                                                                                                                                                                                                                                                                                                                                                                                                                                                                                                                                                                                                                                                                                                                                                                                                                                                                                                                                                                                                                                                                                                                                                                                                                                                                                                                                                                                                                                                                                                                     | *          |
|--------------------------------------------------------------------------------------------------------------------------------------------------------------------------------------------------------------------------------------------------------------------------------------------------------------------------------------------------------------------------------------------------------------------------------------------------------------------------------------------------------------------------------------------------------------------------------------------------------------------------------------------------------------------------------------------------------------------------------------------------------------------------------------------------------------------------------------------------------------------------------------------------------------------------------------------------------------------------------------------------------------------------------------------------------------------------------------------------------------------------------------------------------------------------------------------------------------------------------------------------------------------------------------------------------------------------------------------------------------------------------------------------------------------------------------------------------------------------------------------------------------------------------------------------------------------------------------------------------------------------------------------------------------------------------------------------------------------------------------------------------------------------------------------------------------------------------------------------------------------------------------------------------------------------------------------------------------------------------------------------------------------------------------------------------------------------------------------------------------------------------|------------|
| O Strongly Agree                                                                                                                                                                                                                                                                                                                                                                                                                                                                                                                                                                                                                                                                                                                                                                                                                                                                                                                                                                                                                                                                                                                                                                                                                                                                                                                                                                                                                                                                                                                                                                                                                                                                                                                                                                                                                                                                                                                                                                                                                                                                                                               |            |
| O Agree                                                                                                                                                                                                                                                                                                                                                                                                                                                                                                                                                                                                                                                                                                                                                                                                                                                                                                                                                                                                                                                                                                                                                                                                                                                                                                                                                                                                                                                                                                                                                                                                                                                                                                                                                                                                                                                                                                                                                                                                                                                                                                                        |            |
| O Neutral                                                                                                                                                                                                                                                                                                                                                                                                                                                                                                                                                                                                                                                                                                                                                                                                                                                                                                                                                                                                                                                                                                                                                                                                                                                                                                                                                                                                                                                                                                                                                                                                                                                                                                                                                                                                                                                                                                                                                                                                                                                                                                                      |            |
| Not Agree                                                                                                                                                                                                                                                                                                                                                                                                                                                                                                                                                                                                                                                                                                                                                                                                                                                                                                                                                                                                                                                                                                                                                                                                                                                                                                                                                                                                                                                                                                                                                                                                                                                                                                                                                                                                                                                                                                                                                                                                                                                                                                                      |            |
| 8) Is employability given weightage in the design and development of syllabus? *                                                                                                                                                                                                                                                                                                                                                                                                                                                                                                                                                                                                                                                                                                                                                                                                                                                                                                                                                                                                                                                                                                                                                                                                                                                                                                                                                                                                                                                                                                                                                                                                                                                                                                                                                                                                                                                                                                                                                                                                                                               | >          |
| O Strongly Agree                                                                                                                                                                                                                                                                                                                                                                                                                                                                                                                                                                                                                                                                                                                                                                                                                                                                                                                                                                                                                                                                                                                                                                                                                                                                                                                                                                                                                                                                                                                                                                                                                                                                                                                                                                                                                                                                                                                                                                                                                                                                                                               |            |
| Agree                                                                                                                                                                                                                                                                                                                                                                                                                                                                                                                                                                                                                                                                                                                                                                                                                                                                                                                                                                                                                                                                                                                                                                                                                                                                                                                                                                                                                                                                                                                                                                                                                                                                                                                                                                                                                                                                                                                                                                                                                                                                                                                          |            |
| O Neutral                                                                                                                                                                                                                                                                                                                                                                                                                                                                                                                                                                                                                                                                                                                                                                                                                                                                                                                                                                                                                                                                                                                                                                                                                                                                                                                                                                                                                                                                                                                                                                                                                                                                                                                                                                                                                                                                                                                                                                                                                                                                                                                      |            |
| O Not Agree                                                                                                                                                                                                                                                                                                                                                                                                                                                                                                                                                                                                                                                                                                                                                                                                                                                                                                                                                                                                                                                                                                                                                                                                                                                                                                                                                                                                                                                                                                                                                                                                                                                                                                                                                                                                                                                                                                                                                                                                                                                                                                                    |            |
|                                                                                                                                                                                                                                                                                                                                                                                                                                                                                                                                                                                                                                                                                                                                                                                                                                                                                                                                                                                                                                                                                                                                                                                                                                                                                                                                                                                                                                                                                                                                                                                                                                                                                                                                                                                                                                                                                                                                                                                                                                                                                                                                |            |
| 9) Does the syllabus promote self-study and attitude of research? *                                                                                                                                                                                                                                                                                                                                                                                                                                                                                                                                                                                                                                                                                                                                                                                                                                                                                                                                                                                                                                                                                                                                                                                                                                                                                                                                                                                                                                                                                                                                                                                                                                                                                                                                                                                                                                                                                                                                                                                                                                                            |            |
| O Strongly Agree                                                                                                                                                                                                                                                                                                                                                                                                                                                                                                                                                                                                                                                                                                                                                                                                                                                                                                                                                                                                                                                                                                                                                                                                                                                                                                                                                                                                                                                                                                                                                                                                                                                                                                                                                                                                                                                                                                                                                                                                                                                                                                               | . D        |
| Agree                                                                                                                                                                                                                                                                                                                                                                                                                                                                                                                                                                                                                                                                                                                                                                                                                                                                                                                                                                                                                                                                                                                                                                                                                                                                                                                                                                                                                                                                                                                                                                                                                                                                                                                                                                                                                                                                                                                                                                                                                                                                                                                          |            |
| O Neutral                                                                                                                                                                                                                                                                                                                                                                                                                                                                                                                                                                                                                                                                                                                                                                                                                                                                                                                                                                                                                                                                                                                                                                                                                                                                                                                                                                                                                                                                                                                                                                                                                                                                                                                                                                                                                                                                                                                                                                                                                                                                                                                      |            |
| Not agree                                                                                                                                                                                                                                                                                                                                                                                                                                                                                                                                                                                                                                                                                                                                                                                                                                                                                                                                                                                                                                                                                                                                                                                                                                                                                                                                                                                                                                                                                                                                                                                                                                                                                                                                                                                                                                                                                                                                                                                                                                                                                                                      |            |
| The second secon |            |
| - Distantias Distant                                                                                                                                                                                                                                                                                                                                                                                                                                                                                                                                                                                                                                                                                                                                                                                                                                                                                                                                                                                                                                                                                                                                                                                                                                                                                                                                                                                                                                                                                                                                                                                                                                                                                                                                                                                                                                                                                                                                                                                                                                                                                                           |            |
| ttps://docs.google.com/forms/d/1YzzX0sjT9qDnQaKqhOwtlhriSOdw39iH8UspNeerA/edit#response=ACYDBNilTXtTjuUIxTgpzg-iJC9elVFP                                                                                                                                                                                                                                                                                                                                                                                                                                                                                                                                                                                                                                                                                                                                                                                                                                                                                                                                                                                                                                                                                                                                                                                                                                                                                                                                                                                                                                                                                                                                                                                                                                                                                                                                                                                                                                                                                                                                                                                                       | xfz7F7 4/5 |

## 10) Does the syllabus meet your overall expectations? \*

Suggestion: \*

Need tour's and industrial visits

This content is neither created nor endorsed by Google.

| <ol><li>Does the departmental</li></ol> | level expert committee meet to            | review the culleburg +    |
|-----------------------------------------|-------------------------------------------|---------------------------|
|                                         |                                           | review the syllabus? *    |
| O Strongly Agree                        |                                           |                           |
|                                         |                                           |                           |
| O Agree                                 |                                           |                           |
| Neutral                                 | 24.50                                     |                           |
| Not Agree                               |                                           | ×                         |
| O NOTAGIEE                              | 1. S. | 3                         |
|                                         |                                           |                           |
|                                         |                                           |                           |
| 5) Does the syllabus enha               | ance your knowledge in the subj           | ject area? *              |
| )                                       |                                           |                           |
| Strongly Agree                          |                                           |                           |
|                                         |                                           |                           |
| () Agree                                |                                           | ^                         |
| O Neutral                               | . 김 김 홍환                                  |                           |
| Not Agree                               |                                           |                           |
|                                         |                                           |                           |
|                                         |                                           |                           |
|                                         |                                           |                           |
| <ol><li>Does the syllabus ena</li></ol> | ble the students to apply their k         | (nowledge in real life? * |
|                                         |                                           |                           |
| Strongly Agree                          | 10 m 15 m                                 |                           |
|                                         |                                           |                           |
| Agree                                   |                                           |                           |
| Neutral                                 |                                           |                           |
| Not Agree                               |                                           |                           |
|                                         |                                           |                           |
|                                         | Jon Vidynan Mahavio                       | 3                         |
|                                         |                                           |                           |
|                                         | E ( (C))                                  | 121                       |
|                                         |                                           | a Pani                    |

https://docs.google.com/forms/d/1ZIsVzNOCcOrrrYfcwlTeyNkalySZUFbc?: OCazetHr8/edit#response=ACYDBNjERIfQva-LmcYJiaf9k4J7focr6wj1ior

| 7) Does the syllabus demand the teachers for research inclusive teaching? * |
|-----------------------------------------------------------------------------|
| O Strongly Agree                                                            |
| O Agree                                                                     |
| O Neutral                                                                   |
| O Not Agree                                                                 |
|                                                                             |
| •                                                                           |