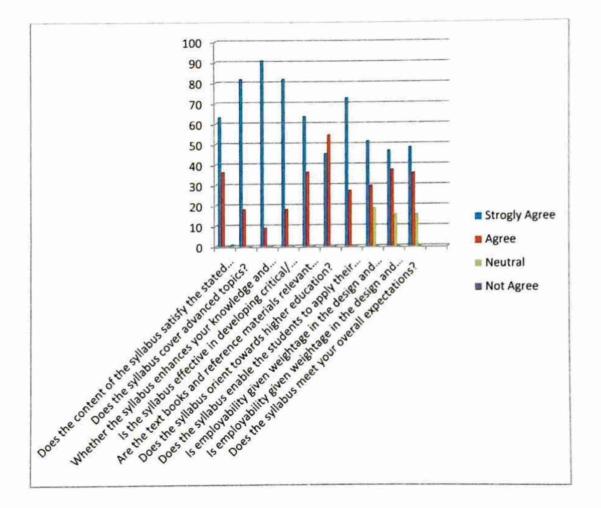

| Does the content of the syllabus satisfy the stated objectives and learning outcomes? * |
|-----------------------------------------------------------------------------------------|
|                                                                                         |
| ) Strongly Agree                                                                        |
| N                                                                                       |
| Agree                                                                                   |
|                                                                                         |
| ) Neutral                                                                               |
|                                                                                         |
| Not Agree                                                                               |

## 2) Does the syllabus cover advanced topics? \* Strongly Agree Agree O Neutral Not Agree 3) Whether the syllabus enhances your knowledge and skills in the relevant domain? \* Strongly Agree Agree ( )Neutral Not Agree Nidyas Pigi Solar

| y to the synabus effecti            | we in developing chilcal/ analytical thinkir                                                                                                                                                                                       | 1g? *                    |
|-------------------------------------|------------------------------------------------------------------------------------------------------------------------------------------------------------------------------------------------------------------------------------|--------------------------|
| O Strongly Agree                    |                                                                                                                                                                                                                                    | ji u                     |
| ~                                   |                                                                                                                                                                                                                                    |                          |
| Agree                               |                                                                                                                                                                                                                                    | 6                        |
| O Neutral                           |                                                                                                                                                                                                                                    |                          |
| O Not Agree                         |                                                                                                                                                                                                                                    |                          |
|                                     |                                                                                                                                                                                                                                    |                          |
| a and the set of the set of the set | ana da Arra da Carta da Carta<br>Carta da Carta da Cart | toot of the endlobure? * |
| 5) Are the text books a             | nd reference materials relevant to the cor                                                                                                                                                                                         | ntent of the syllabus?   |
| Strongly Agree                      |                                                                                                                                                                                                                                    |                          |
| Agree                               |                                                                                                                                                                                                                                    |                          |
| •                                   |                                                                                                                                                                                                                                    |                          |
| O Neutral                           |                                                                                                                                                                                                                                    |                          |
| Not Agree                           |                                                                                                                                                                                                                                    |                          |
|                                     |                                                                                                                                                                                                                                    |                          |
| 6) Does the syllabus                | orient towards higher education? *                                                                                                                                                                                                 |                          |
|                                     |                                                                                                                                                                                                                                    |                          |
| O Strongly Agree                    | •                                                                                                                                                                                                                                  |                          |
| Agree                               |                                                                                                                                                                                                                                    |                          |
| O Neutral                           |                                                                                                                                                                                                                                    |                          |
|                                     |                                                                                                                                                                                                                                    |                          |
|                                     | Watthe Vidynam                                                                                                                                                                                                                     |                          |
| Second and a second second          | and and a second second                                                                                                                                                                                                            |                          |
|                                     | and the second                                                                                                                                                                                                                     |                          |
| <b>.</b>                            | St. Orst Solaput Mar                                                                                                                                                                                                               |                          |
| 198.40                              |                                                                                                                                                                                                                                    | 1                        |

4

| 7) Does the syllabus enable the students to apply their knowledge in real life situation ?                                                                                                                                                                                                                                                                                                                                                                                                                                                                                                                                                                                                                                                                                                                                                                                                                                                                                                                                                                                                                                                                                                                                                                                                                                                                                                                                                                                                                                                                                                                                                                                                                                                                                                                                                                                                                                                                                                                                                                                                                                     | *          |
|--------------------------------------------------------------------------------------------------------------------------------------------------------------------------------------------------------------------------------------------------------------------------------------------------------------------------------------------------------------------------------------------------------------------------------------------------------------------------------------------------------------------------------------------------------------------------------------------------------------------------------------------------------------------------------------------------------------------------------------------------------------------------------------------------------------------------------------------------------------------------------------------------------------------------------------------------------------------------------------------------------------------------------------------------------------------------------------------------------------------------------------------------------------------------------------------------------------------------------------------------------------------------------------------------------------------------------------------------------------------------------------------------------------------------------------------------------------------------------------------------------------------------------------------------------------------------------------------------------------------------------------------------------------------------------------------------------------------------------------------------------------------------------------------------------------------------------------------------------------------------------------------------------------------------------------------------------------------------------------------------------------------------------------------------------------------------------------------------------------------------------|------------|
| O Strongly Agree                                                                                                                                                                                                                                                                                                                                                                                                                                                                                                                                                                                                                                                                                                                                                                                                                                                                                                                                                                                                                                                                                                                                                                                                                                                                                                                                                                                                                                                                                                                                                                                                                                                                                                                                                                                                                                                                                                                                                                                                                                                                                                               |            |
| O Agree                                                                                                                                                                                                                                                                                                                                                                                                                                                                                                                                                                                                                                                                                                                                                                                                                                                                                                                                                                                                                                                                                                                                                                                                                                                                                                                                                                                                                                                                                                                                                                                                                                                                                                                                                                                                                                                                                                                                                                                                                                                                                                                        |            |
| O Neutral                                                                                                                                                                                                                                                                                                                                                                                                                                                                                                                                                                                                                                                                                                                                                                                                                                                                                                                                                                                                                                                                                                                                                                                                                                                                                                                                                                                                                                                                                                                                                                                                                                                                                                                                                                                                                                                                                                                                                                                                                                                                                                                      |            |
| Not Agree                                                                                                                                                                                                                                                                                                                                                                                                                                                                                                                                                                                                                                                                                                                                                                                                                                                                                                                                                                                                                                                                                                                                                                                                                                                                                                                                                                                                                                                                                                                                                                                                                                                                                                                                                                                                                                                                                                                                                                                                                                                                                                                      |            |
| 8) Is employability given weightage in the design and development of syllabus? *                                                                                                                                                                                                                                                                                                                                                                                                                                                                                                                                                                                                                                                                                                                                                                                                                                                                                                                                                                                                                                                                                                                                                                                                                                                                                                                                                                                                                                                                                                                                                                                                                                                                                                                                                                                                                                                                                                                                                                                                                                               | >          |
| O Strongly Agree                                                                                                                                                                                                                                                                                                                                                                                                                                                                                                                                                                                                                                                                                                                                                                                                                                                                                                                                                                                                                                                                                                                                                                                                                                                                                                                                                                                                                                                                                                                                                                                                                                                                                                                                                                                                                                                                                                                                                                                                                                                                                                               |            |
| Agree                                                                                                                                                                                                                                                                                                                                                                                                                                                                                                                                                                                                                                                                                                                                                                                                                                                                                                                                                                                                                                                                                                                                                                                                                                                                                                                                                                                                                                                                                                                                                                                                                                                                                                                                                                                                                                                                                                                                                                                                                                                                                                                          |            |
| O Neutral                                                                                                                                                                                                                                                                                                                                                                                                                                                                                                                                                                                                                                                                                                                                                                                                                                                                                                                                                                                                                                                                                                                                                                                                                                                                                                                                                                                                                                                                                                                                                                                                                                                                                                                                                                                                                                                                                                                                                                                                                                                                                                                      |            |
| O Not Agree                                                                                                                                                                                                                                                                                                                                                                                                                                                                                                                                                                                                                                                                                                                                                                                                                                                                                                                                                                                                                                                                                                                                                                                                                                                                                                                                                                                                                                                                                                                                                                                                                                                                                                                                                                                                                                                                                                                                                                                                                                                                                                                    |            |
|                                                                                                                                                                                                                                                                                                                                                                                                                                                                                                                                                                                                                                                                                                                                                                                                                                                                                                                                                                                                                                                                                                                                                                                                                                                                                                                                                                                                                                                                                                                                                                                                                                                                                                                                                                                                                                                                                                                                                                                                                                                                                                                                |            |
| 9) Does the syllabus promote self-study and attitude of research? *                                                                                                                                                                                                                                                                                                                                                                                                                                                                                                                                                                                                                                                                                                                                                                                                                                                                                                                                                                                                                                                                                                                                                                                                                                                                                                                                                                                                                                                                                                                                                                                                                                                                                                                                                                                                                                                                                                                                                                                                                                                            |            |
| O Strongly Agree                                                                                                                                                                                                                                                                                                                                                                                                                                                                                                                                                                                                                                                                                                                                                                                                                                                                                                                                                                                                                                                                                                                                                                                                                                                                                                                                                                                                                                                                                                                                                                                                                                                                                                                                                                                                                                                                                                                                                                                                                                                                                                               | . D        |
| Agree                                                                                                                                                                                                                                                                                                                                                                                                                                                                                                                                                                                                                                                                                                                                                                                                                                                                                                                                                                                                                                                                                                                                                                                                                                                                                                                                                                                                                                                                                                                                                                                                                                                                                                                                                                                                                                                                                                                                                                                                                                                                                                                          |            |
| O Neutral                                                                                                                                                                                                                                                                                                                                                                                                                                                                                                                                                                                                                                                                                                                                                                                                                                                                                                                                                                                                                                                                                                                                                                                                                                                                                                                                                                                                                                                                                                                                                                                                                                                                                                                                                                                                                                                                                                                                                                                                                                                                                                                      |            |
| Not agree                                                                                                                                                                                                                                                                                                                                                                                                                                                                                                                                                                                                                                                                                                                                                                                                                                                                                                                                                                                                                                                                                                                                                                                                                                                                                                                                                                                                                                                                                                                                                                                                                                                                                                                                                                                                                                                                                                                                                                                                                                                                                                                      |            |
| The second secon |            |
| - Distantias Distant                                                                                                                                                                                                                                                                                                                                                                                                                                                                                                                                                                                                                                                                                                                                                                                                                                                                                                                                                                                                                                                                                                                                                                                                                                                                                                                                                                                                                                                                                                                                                                                                                                                                                                                                                                                                                                                                                                                                                                                                                                                                                                           |            |
| ttps://docs.google.com/forms/d/1YzzX0sjT9qDnQaKqhOwtlhriSOdw39iH8UspNeerA/edit#response=ACYDBNilTXtTjuUIxTgpzg-iJC9elVFP                                                                                                                                                                                                                                                                                                                                                                                                                                                                                                                                                                                                                                                                                                                                                                                                                                                                                                                                                                                                                                                                                                                                                                                                                                                                                                                                                                                                                                                                                                                                                                                                                                                                                                                                                                                                                                                                                                                                                                                                       | xfz7F7 4/5 |

## 10) Does the syllabus meet your overall expectations? \*

Suggestion: \*

Need tour's and industrial visits

This content is neither created nor endorsed by Google.