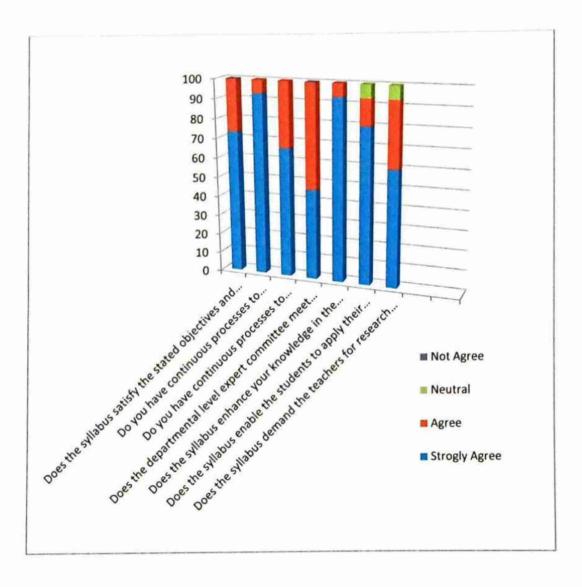

× • •

| 1) Does the syllabus satisfy the stated objectives and learning outcomes? *                                   |
|---------------------------------------------------------------------------------------------------------------|
| Strongly Agree                                                                                                |
| O Agree                                                                                                       |
| O Neutral                                                                                                     |
| O Not Agree                                                                                                   |
|                                                                                                               |
|                                                                                                               |
| 2) Do you have continuous processes to propose, modify, suggest and incorporate new topics in * the syllabus? |
| Strongly Agree                                                                                                |
| O Agree                                                                                                       |
| O Neutral                                                                                                     |
| O Not Agree                                                                                                   |
|                                                                                                               |
| 3) Is the syllabus effective in developing independent thinking? *                                            |
|                                                                                                               |
| Strongly Agree                                                                                                |
| O Agree                                                                                                       |
| O Neutral                                                                                                     |
| Not Agree                                                                                                     |

| <ol><li>Does the departmental</li></ol> | level expert committee meet to            | review the culleburg +    |
|-----------------------------------------|-------------------------------------------|---------------------------|
|                                         |                                           | review the syllabus? *    |
| O Strongly Agree                        |                                           |                           |
|                                         |                                           |                           |
| O Agree                                 |                                           |                           |
| Neutral                                 | 24.50                                     |                           |
| Not Agree                               |                                           | ×                         |
| O NOTAGIEE                              | 1. S. | 3                         |
|                                         |                                           |                           |
|                                         |                                           |                           |
| 5) Does the syllabus enha               | ance your knowledge in the subj           | ject area? *              |
| )                                       |                                           |                           |
| Strongly Agree                          |                                           |                           |
|                                         |                                           |                           |
| () Agree                                |                                           | ^                         |
| O Neutral                               | . 김 김 홍환                                  |                           |
| Not Agree                               |                                           |                           |
|                                         |                                           |                           |
|                                         |                                           |                           |
|                                         |                                           |                           |
| <ol><li>Does the syllabus ena</li></ol> | ble the students to apply their k         | (nowledge in real life? * |
|                                         |                                           |                           |
| Strongly Agree                          | 10 m 15 m                                 |                           |
|                                         |                                           |                           |
| Agree                                   |                                           |                           |
| Neutral                                 |                                           |                           |
| Not Agree                               |                                           |                           |
|                                         |                                           |                           |
|                                         | Jon Vidynan Mahavio                       | 3                         |
|                                         |                                           |                           |
|                                         | E ( (C))                                  | 121                       |
|                                         |                                           | a Pani                    |

https://docs.google.com/forms/d/1ZIsVzNOCcOrrrYfcwlTeyNkalySZUFbc?: OCazetHr8/edit#response=ACYDBNjERIfQva-LmcYJiaf9k4J7focr6wj1ior

| 7) Does the syllabus demand the teachers for research inclusive teaching? * |
|-----------------------------------------------------------------------------|
| O Strongly Agree                                                            |
| O Agree                                                                     |
| O Neutral                                                                   |
| O Not Agree                                                                 |
|                                                                             |
| •                                                                           |