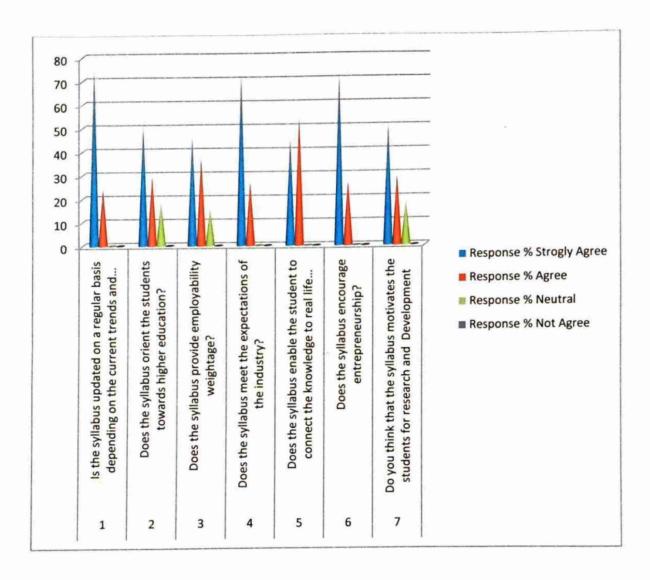

| 46.87             | 37.5  | 15.63   | 00        |
| 4      | Does the syllabus meet the expectations of the industry?                                              | 72.72             | 27.28 | 00      | 00        |
| 5      | Does the syllabus enable the student to connect the knowledge to real life application?               | 45.45             | 54.55 | 00      | 00        |
| 6      | Does the syllabus encourage entrepreneurship?                                                         | 72.72             | 27.28 | 00      | 00        |
| 7      | Do you think that the syllabus motivates the students for research and development?                   | 51.56             | 29.68 | 00      | 00        |



#### Graph: Alumni Feedback 2022-23



κ.

.

ipal Shriram Mahita Vidynan Mahavidyalaya Paniv. Tal. Mashiras.Dist.Salaour





!! न हि जानेन सहरां ! पवित्रमिह विदयते !!

Shriram Shikshan Sanstha's Shriram Mahila Vidnyan Mahavidyalaya ,Paniv (Affiliated to S. N. D. T. Women's University, Mumbai).

> Report of Feedback Analysis on Curriculum (Student, Teacher, Parent, Alumnus) Academic Year: 2021-22 Submitted to Internal Quality Assurance Cell

#### **Feedback Analysis Report**

ShriramShikshanSanstha's, ShriramMahilaVidnyanMahavidyalaya,Paniv was established in theyear 2012. The college aims at the overall development of the students to become entrepreneursand professionals in the respective disciplines. Every year a survey was conducted to assess thesatisfaction of all the stakeholders (Students, Parents, Alumni, Teachers, an