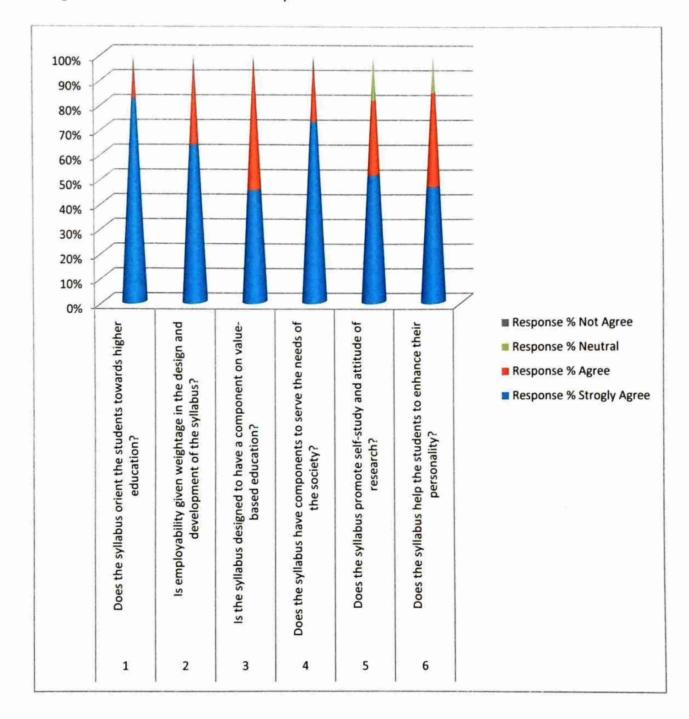

| y to the synabus effecti            | we in developing chilcal/ analytical thinkir                                                                                                                                                                                       | 1g? *                    |
|-------------------------------------|------------------------------------------------------------------------------------------------------------------------------------------------------------------------------------------------------------------------------------|--------------------------|
| O Strongly Agree                    |                                                                                                                                                                                                                                    | ji u                     |
| ~                                   |                                                                                                                                                                                                                                    |                          |
| Agree                               |                                                                                                                                                                                                                                    | 6                        |
| O Neutral                           |                                                                                                                                                                                                                                    |                          |
| O Not Agree                         |                                                                                                                                                                                                                                    |                          |
|                                     |                                                                                                                                                                                                                                    |                          |
| a and the set of the set of the set | ana da Arra da Carta da Carta<br>Carta da Carta da Cart | toot of the endlobure? * |
| 5) Are the text books a             | nd reference materials relevant to the cor                                                                                                                                                                                         | ntent of the syllabus?   |
| Strongly Agree                      |                                                                                                                                                                                                                                    |                          |
| Agree                               |                                                                                                                                                                                                                                    |                          |
| •                                   |                                                                                                                                                                                                                                    |                          |
| O Neutral                           |                                                                                                                                                                                                                                    |                          |
| Not Agree                           |                                                                                                                                                                                                                                    |                          |
|                                     |                                                                                                                                                                                                                                    |                          |
| 6) Does the syllabus                | orient towards higher education? *                                                                                                                                                                                                 |                          |
|                                     |                                                                                                                                                                                                                                    |                          |
| O Strongly Agree                    | •                                                                                                                                                                                                                                  |                          |
| Agree                               |                                                                                                                                                                                                                                    |                          |
| O Neutral                           |                                                                                                                                                                                                                                    |                          |
|                                     |                                                                                                                                                                                                                                    |                          |
|                                     | Watthe Vidynam                                                                                                                                                                                                                     |                          |
| Second and a second second          | and and a second second                                                                                                                                                                                                            |                          |
|                                     | and the second                                                                                                                                                                                                                     |                          |
| <b>.</b>                            | St. Orst Solaput Mar                                                                                                                                                                                                               |                          |
| 198.40                              |                                                                                                                                                                                                                                    | 1                        |

4

| 7) Does the syllabus enable the students to apply their knowledge in real life situation ?                                                                                                                                                                                                                                                                                                                                                                                                                                                                                                                                                                                                                                                                                                                                                                                                                                                                                                                                                                                                                                                                                                                                                                                                                                                                                                                                                                                                                                                                                                                                                                                                                                                                                                                                                                                                                                                                                                                                                                                                                                     | *          |
|--------------------------------------------------------------------------------------------------------------------------------------------------------------------------------------------------------------------------------------------------------------------------------------------------------------------------------------------------------------------------------------------------------------------------------------------------------------------------------------------------------------------------------------------------------------------------------------------------------------------------------------------------------------------------------------------------------------------------------------------------------------------------------------------------------------------------------------------------------------------------------------------------------------------------------------------------------------------------------------------------------------------------------------------------------------------------------------------------------------------------------------------------------------------------------------------------------------------------------------------------------------------------------------------------------------------------------------------------------------------------------------------------------------------------------------------------------------------------------------------------------------------------------------------------------------------------------------------------------------------------------------------------------------------------------------------------------------------------------------------------------------------------------------------------------------------------------------------------------------------------------------------------------------------------------------------------------------------------------------------------------------------------------------------------------------------------------------------------------------------------------|------------|
| O Strongly Agree                                                                                                                                                                                                                                                                                                                                                                                                                                                                                                                                                                                                                                                                                                                                                                                                                                                                                                                                                                                                                                                                                                                                                                                                                                                                                                                                                                                                                                                                                                                                                                                                                                                                                                                                                                                                                                                                                                                                                                                                                                                                                                               |            |
| O Agree                                                                                                                                                                                                                                                                                                                                                                                                                                                                                                                                                                                                                                                                                                                                                                                                                                                                                                                                                                                                                                                                                                                                                                                                                                                                                                                                                                                                                                                                                                                                                                                                                                                                                                                                                                                                                                                                                                                                                                                                                                                                                                                        |            |
| O Neutral                                                                                                                                                                                                                                                                                                                                                                                                                                                                                                                                                                                                                                                                                                                                                                                                                                                                                                                                                                                                                                                                                                                                                                                                                                                                                                                                                                                                                                                                                                                                                                                                                                                                                                                                                                                                                                                                                                                                                                                                                                                                                                                      |            |
| Not Agree                                                                                                                                                                                                                                                                                                                                                                                                                                                                                                                                                                                                                                                                                                                                                                                                                                                                                                                                                                                                                                                                                                                                                                                                                                                                                                                                                                                                                                                                                                                                                                                                                                                                                                                                                                                                                                                                                                                                                                                                                                                                                                                      |            |
| 8) Is employability given weightage in the design and development of syllabus? *                                                                                                                                                                                                                                                                                                                                                                                                                                                                                                                                                                                                                                                                                                                                                                                                                                                                                                                                                                                                                                                                                                                                                                                                                                                                                                                                                                                                                                                                                                                                                                                                                                                                                                                                                                                                                                                                                                                                                                                                                                               | >          |
| O Strongly Agree                                                                                                                                                                                                                                                                                                                                                                                                                                                                                                                                                                                                                                                                                                                                                                                                                                                                                                                                                                                                                                                                                                                                                                                                                                                                                                                                                                                                                                                                                                                                                                                                                                                                                                                                                                                                                                                                                                                                                                                                                                                                                                               |            |
| Agree                                                                                                                                                                                                                                                                                                                                                                                                                                                                                                                                                                                                                                                                                                                                                                                                                                                                                                                                                                                                                                                                                                                                                                                                                                                                                                                                                                                                                                                                                                                                                                                                                                                                                                                                                                                                                                                                                                                                                                                                                                                                                                                          |            |
| O Neutral                                                                                                                                                                                                                                                                                                                                                                                                                                                                                                                                                                                                                                                                                                                                                                                                                                                                                                                                                                                                                                                                                                                                                                                                                                                                                                                                                                                                                                                                                                                                                                                                                                                                                                                                                                                                                                                                                                                                                                                                                                                                                                                      |            |
| O Not Agree                                                                                                                                                                                                                                                                                                                                                                                                                                                                                                                                                                                                                                                                                                                                                                                                                                                                                                                                                                                                                                                                                                                                                                                                                                                                                                                                                                                                                                                                                                                                                                                                                                                                                                                                                                                                                                                                                                                                                                                                                                                                                                                    |            |
|                                                                                                                                                                                                                                                                                                                                                                                                                                                                                                                                                                                                                                                                                                                                                                                                                                                                                                                                                                                                                                                                                                                                                                                                                                                                                                                                                                                                                                                                                                                                                                                                                                                                                                                                                                                                                                                                                                                                                                                                                                                                                                                                |            |
| 9) Does the syllabus promote self-study and attitude of research? *                                                                                                                                                                                                                                                                                                                                                                                                                                                                                                                                                                                                                                                                                                                                                                                                                                                                                                                                                                                                                                                                                                                                                                                                                                                                                                                                                                                                                                                                                                                                                                                                                                                                                                                                                                                                                                                                                                                                                                                                                                                            |            |
| O Strongly Agree                                                                                                                                                                                                                                                                                                                                                                                                                                                                                                                                                                                                                                                                                                                                                                                                                                                                                                                                                                                                                                                                                                                                                                                                                                                                                                                                                                                                                                                                                                                                                                                                                                                                                                                                                                                                                                                                                                                                                                                                                                                                                                               | . D        |
| Agree                                                                                                                                                                                                                                                                                                                                                                                                                                                                                                                                                                                                                                                                                                                                                                                                                                                                                                                                                                                                                                                                                                                                                                                                                                                                                                                                                                                                                                                                                                                                                                                                                                                                                                                                                                                                                                                                                                                                                                                                                                                                                                                          |            |
| O Neutral                                                                                                                                                                                                                                                                                                                                                                                                                                                                                                                                                                                                                                                                                                                                                                                                                                                                                                                                                                                                                                                                                                                                                                                                                                                                                                                                                                                                                                                                                                                                                                                                                                                                                                                                                                                                                                                                                                                                                                                                                                                                                                                      |            |
| Not agree                                                                                                                                                                                                                                                                                                                                                                                                                                                                                                                                                                                                                                                                                                                                                                                                                                                                                                                                                                                                                                                                                                                                                                                                                                                                                                                                                                                                                                                                                                                                                                                                                                                                                                                                                                                                                                                                                                                                                                                                                                                                                                                      |            |
| The second secon |            |
| - Distantias Distant                                                                                                                                                                                                                                                                                                                                                                                                                                                                                                                                                                                                                                                                                                                                                                                                                                                                                                                                                                                                                                                                                                                                                                                                                                                                                                                                                                                                                                                                                                                                                                                                                                                                                                                                                                                                                                                                                                                                                                                                                                                                                                           |            |
| ttps://docs.google.com/forms/d/1YzzX0sjT9qDnQaKqhOwtlhriSOdw39iH8UspNeerA/edit#response=ACYDBNilTXtTjuUIxTgpzg-iJC9elVFP                                                                                                                                                                                                                                                                                                                                                                                                                                                                                                                                                                                                                                                                                                                                                                                                                                                                                                                                                                                                                                                                                                                                                                                                                                                                                                                                                                                                                                                                                                                                                                                                                                                                                                                                                                                                                                                                                                                                                                                                       | xfz7F7 4/5 |

## 10) Does the syllabus meet your overall expectations? \*

Suggestion: \*

Need tour's and industrial visits

This content is neither created nor endorsed by Google.