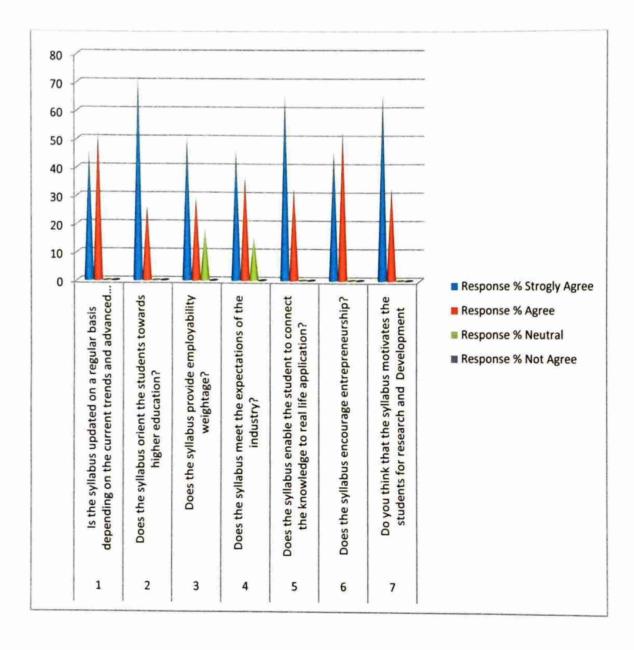

× • •

| 1) Does the syllabus satisfy the stated objectives and learning outcomes? *                                   |
|---------------------------------------------------------------------------------------------------------------|
| Strongly Agree                                                                                                |
| O Agree                                                                                                       |
| O Neutral                                                                                                     |
| O Not Agree                                                                                                   |
|                                                                                                               |
|                                                                                                               |
| 2) Do you have continuous processes to propose, modify, suggest and incorporate new topics in * the syllabus? |
| Strongly Agree                                                                                                |
| O Agree                                                                                                       |
| O Neutral                                                                                                     |
| O Not Agree                                                                                                   |
|                                                                                                               |
| 3) Is the syllabus effective in developing independent thinking? *                                            |
|                                                                                                               |
| Strongly Agree                                                                                                |
| O Agree                                                                                                       |
| O Neutral                                                                                                     |
| Not Agree                                                                                                     |

| <ol><li>Does the departmental</li></ol> | level expert committee meet to            | review the culleburg +    |
|-----------------------------------------|-------------------------------------------|---------------------------|
|                                         |                                           | review the syllabus? *    |
| O Strongly Agree                        |                                           |                           |
|                                         |                                           |                           |
| O Agree                                 |                                           |                           |
| Neutral                                 | 24.50                                     |                           |
| Not Agree                               |                                           | ×                         |
| O NOTAGIEE                              | 1. S. | 3                         |
|                                         |                                           |                           |
|                                         |                                           |                           |
| 5) Does the syllabus enha               | ance your knowledge in the subj           | ject area? *              |
| )                                       |                                           |                           |
| Strongly Agree                          |                                           |                           |
|                                         |                                           |                           |
| () Agree                                |                                           | ^                         |
| O Neutral                               | . 김 김 홍환                                  |                           |
| Not Agree                               |                                           |                           |
|                                         |                                           |                           |
|                                         |                                           |                           |
|                                         |                                           |                           |
| <ol><li>Does the syllabus ena</li></ol> | ble the students to apply their k         | (nowledge in real life? * |
|                                         |                                           |                           |
| Strongly Agree                          | 10 m 15 m                                 |                           |
|                                         |                                           |                           |
| Agree                                   |                                           |                           |
| Neutral                                 |                                           |                           |
| Not Agree                               |                                           |                           |
|                                         |                                           |                           |
|                                         | Jon Vidynan Mahavio                       | 3                         |
|                                         |                                           |                           |
|                                         | E ( (C))                                  | 121                       |
|                                         |                                           | a Pani                    |

https://docs.google.com/forms/d/1ZIsVzNOCcOrrrYfcwlTeyNkalySZUFbc?: OCazetHr8/edit#response=ACYDBNjERIfQva-LmcYJiaf9k4J7focr6wj1ior

| 7) Does the syllabus demand the teachers for research inclusive teaching? * |
|-----------------------------------------------------------------------------|
| O Strongly Agree                                                            |
| O Agree                                                                     |
| O Neutral                                                                   |
| O Not Agree                                                                 |
|                                                                             |
| •                                                                           |