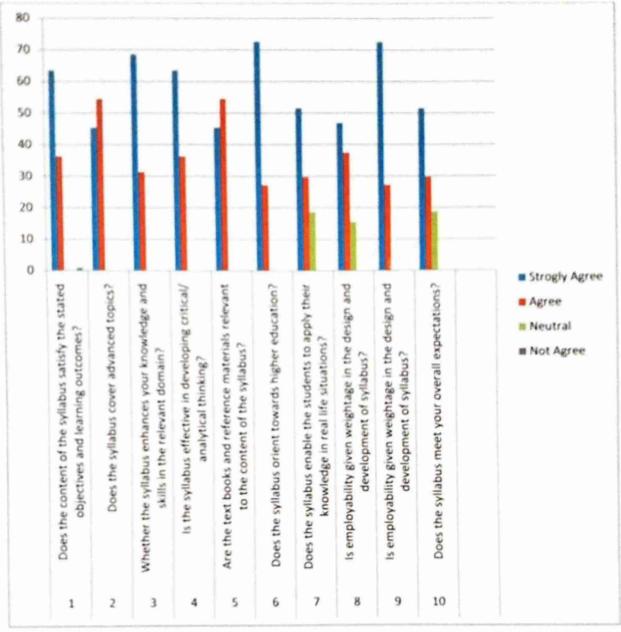

| Does the content of the syllabus satisfy the stated objectives and learning outcomes? * |
|-----------------------------------------------------------------------------------------|
|                                                                                         |
| ) Strongly Agree                                                                        |
| N                                                                                       |
| Agree                                                                                   |
|                                                                                         |
| ) Neutral                                                                               |
|                                                                                         |
| Not Agree                                                                               |

## 2) Does the syllabus cover advanced topics? \* Strongly Agree Agree O Neutral Not Agree 3) Whether the syllabus enhances your knowledge and skills in the relevant domain? \* Strongly Agree Agree ( )Neutral Not Agree Nidyas Pigi Solar

| y to the synabus effecti            | we in developing chilcal/ analytical thinkir                                                                                                                                                                                       | 1g? *                    |
|-------------------------------------|------------------------------------------------------------------------------------------------------------------------------------------------------------------------------------------------------------------------------------|--------------------------|
| O Strongly Agree                    |                                                                                                                                                                                                                                    | ji u                     |
| ~                                   |                                                                                                                                                                                                                                    |                          |
| Agree                               |                                                                                                                                                                                                                                    | 6                        |
| O Neutral                           |                                                                                                                                                                                                                                    |                          |
| O Not Agree                         |                                                                                                                                                                                                                                    |                          |
|                                     |                                                                                                                                                                                                                                    |                          |
| a and the set of the set of the set | ana da Arra da Carta da Carta<br>Carta da Carta da Cart | toot of the endlobure? * |
| 5) Are the text books a             | nd reference materials relevant to the cor                                                                                                                                                                                         | ntent of the syllabus?   |
| Strongly Agree                      |                                                                                                                                                                                                                                    |                          |
| Agree                               |                                                                                                                                                                                                                                    |                          |
| •                                   |                                                                                                                                                                                                                                    |                          |
| O Neutral                           |                                                                                                                                                                                                                                    |                          |
| Not Agree                           |                                                                                                                                                                                                                                    |                          |
|                                     |                                                                                                                                                                                                                                    |                          |
| 6) Does the syllabus                | orient towards higher education? *                                                                                                                                                                                                 |                          |
|                                     |                                                                                                                                                                                                                                    |                          |
| O Strongly Agree                    | •                                                                                                                                                                                                                                  |                          |
| Agree                               |                                                                                                                                                                                                                                    |                          |
| O Neutral                           |                                                                                                                                                                                                                                    |                          |
|                                     |                                                                                                                                                                                                                                    |                          |
|                                     | Watthe Vidynam                                                                                                                                                                                                                     |                          |
| Second and a second second          | and and a second second                                                                                                                                                                                                            |                          |
|                                     | and the second                                                                                                                                                                                                                     |                          |
| <b>.</b>                            | St. Orst Solaput Mar                                                                                                                                                                                                               |                          |
| 198.40                              |                                                                                                                                                                                                                                    | 1                        |

4

| 7) Does the syllabus enable the students to apply their knowledge in real life situation ?                                                                                                                                                                                                                                                                                                                                                                                                                                                                                                                                                                                                                                                                                                                                                                                                                                                                                                                                                                                                                                                                                                                                                                                                                                                                                                                                                                                                                                                                                                                                                                                                                                                                                                                                                                                                                                                                                                                                                                                                                                     | *          |
|--------------------------------------------------------------------------------------------------------------------------------------------------------------------------------------------------------------------------------------------------------------------------------------------------------------------------------------------------------------------------------------------------------------------------------------------------------------------------------------------------------------------------------------------------------------------------------------------------------------------------------------------------------------------------------------------------------------------------------------------------------------------------------------------------------------------------------------------------------------------------------------------------------------------------------------------------------------------------------------------------------------------------------------------------------------------------------------------------------------------------------------------------------------------------------------------------------------------------------------------------------------------------------------------------------------------------------------------------------------------------------------------------------------------------------------------------------------------------------------------------------------------------------------------------------------------------------------------------------------------------------------------------------------------------------------------------------------------------------------------------------------------------------------------------------------------------------------------------------------------------------------------------------------------------------------------------------------------------------------------------------------------------------------------------------------------------------------------------------------------------------|------------|
| O Strongly Agree                                                                                                                                                                                                                                                                                                                                                                                                                                                                                                                                                                                                                                                                                                                                                                                                                                                                                                                                                                                                                                                                                                                                                                                                                                                                                                                                                                                                                                                                                                                                                                                                                                                                                                                                                                                                                                                                                                                                                                                                                                                                                                               |            |
| O Agree                                                                                                                                                                                                                                                                                                                                                                                                                                                                                                                                                                                                                                                                                                                                                                                                                                                                                                                                                                                                                                                                                                                                                                                                                                                                                                                                                                                                                                                                                                                                                                                                                                                                                                                                                                                                                                                                                                                                                                                                                                                                                                                        |            |
| O Neutral                                                                                                                                                                                                                                                                                                                                                                                                                                                                                                                                                                                                                                                                                                                                                                                                                                                                                                                                                                                                                                                                                                                                                                                                                                                                                                                                                                                                                                                                                                                                                                                                                                                                                                                                                                                                                                                                                                                                                                                                                                                                                                                      |            |
| Not Agree                                                                                                                                                                                                                                                                                                                                                                                                                                                                                                                                                                                                                                                                                                                                                                                                                                                                                                                                                                                                                                                                                                                                                                                                                                                                                                                                                                                                                                                                                                                                                                                                                                                                                                                                                                                                                                                                                                                                                                                                                                                                                                                      |            |
| 8) Is employability given weightage in the design and development of syllabus? *                                                                                                                                                                                                                                                                                                                                                                                                                                                                                                                                                                                                                                                                                                                                                                                                                                                                                                                                                                                                                                                                                                                                                                                                                                                                                                                                                                                                                                                                                                                                                                                                                                                                                                                                                                                                                                                                                                                                                                                                                                               | >          |
| O Strongly Agree                                                                                                                                                                                                                                                                                                                                                                                                                                                                                                                                                                                                                                                                                                                                                                                                                                                                                                                                                                                                                                                                                                                                                                                                                                                                                                                                                                                                                                                                                                                                                                                                                                                                                                                                                                                                                                                                                                                                                                                                                                                                                                               |            |
| Agree                                                                                                                                                                                                                                                                                                                                                                                                                                                                                                                                                                                                                                                                                                                                                                                                                                                                                                                                                                                                                                                                                                                                                                                                                                                                                                                                                                                                                                                                                                                                                                                                                                                                                                                                                                                                                                                                                                                                                                                                                                                                                                                          |            |
| O Neutral                                                                                                                                                                                                                                                                                                                                                                                                                                                                                                                                                                                                                                                                                                                                                                                                                                                                                                                                                                                                                                                                                                                                                                                                                                                                                                                                                                                                                                                                                                                                                                                                                                                                                                                                                                                                                                                                                                                                                                                                                                                                                                                      |            |
| O Not Agree                                                                                                                                                                                                                                                                                                                                                                                                                                                                                                                                                                                                                                                                                                                                                                                                                                                                                                                                                                                                                                                                                                                                                                                                                                                                                                                                                                                                                                                                                                                                                                                                                                                                                                                                                                                                                                                                                                                                                                                                                                                                                                                    |            |
|                                                                                                                                                                                                                                                                                                                                                                                                                                                                                                                                                                                                                                                                                                                                                                                                                                                                                                                                                                                                                                                                                                                                                                                                                                                                                                                                                                                                                                                                                                                                                                                                                                                                                                                                                                                                                                                                                                                                                                                                                                                                                                                                |            |
| 9) Does the syllabus promote self-study and attitude of research? *                                                                                                                                                                                                                                                                                                                                                                                                                                                                                                                                                                                                                                                                                                                                                                                                                                                                                                                                                                                                                                                                                                                                                                                                                                                                                                                                                                                                                                                                                                                                                                                                                                                                                                                                                                                                                                                                                                                                                                                                                                                            |            |
| O Strongly Agree                                                                                                                                                                                                                                                                                                                                                                                                                                                                                                                                                                                                                                                                                                                                                                                                                                                                                                                                                                                                                                                                                                                                                                                                                                                                                                                                                                                                                                                                                                                                                                                                                                                                                                                                                                                                                                                                                                                                                                                                                                                                                                               | . D        |
| Agree                                                                                                                                                                                                                                                                                                                                                                                                                                                                                                                                                                                                                                                                                                                                                                                                                                                                                                                                                                                                                                                                                                                                                                                                                                                                                                                                                                                                                                                                                                                                                                                                                                                                                                                                                                                                                                                                                                                                                                                                                                                                                                                          |            |
| O Neutral                                                                                                                                                                                                                                                                                                                                                                                                                                                                                                                                                                                                                                                                                                                                                                                                                                                                                                                                                                                                                                                                                                                                                                                                                                                                                                                                                                                                                                                                                                                                                                                                                                                                                                                                                                                                                                                                                                                                                                                                                                                                                                                      |            |
| Not agree                                                                                                                                                                                                                                                                                                                                                                                                                                                                                                                                                                                                                                                                                                                                                                                                                                                                                                                                                                                                                                                                                                                                                                                                                                                                                                                                                                                                                                                                                                                                                                                                                                                                                                                                                                                                                                                                                                                                                                                                                                                                                                                      |            |
| The second secon |            |
| - Distantias Distant                                                                                                                                                                                                                                                                                                                                                                                                                                                                                                                                                                                                                                                                                                                                                                                                                                                                                                                                                                                                                                                                                                                                                                                                                                                                                                                                                                                                                                                                                                                                                                                                                                                                                                                                                                                                                                                                                                                                                                                                                                                                                                           |            |
| ttps://docs.google.com/forms/d/1YzzX0sjT9qDnQaKqhOwtlhriSOdw39iH8UspNeerA/edit#response=ACYDBNilTXtTjuUIxTgpzg-iJC9elVFP                                                                                                                                                                                                                                                                                                                                                                                                                                                                                                                                                                                                                                                                                                                                                                                                                                                                                                                                                                                                                                                                                                                                                                                                                                                                                                                                                                                                                                                                                                                                                                                                                                                                                                                                                                                                                                                                                                                                                                                                       | xfz7F7 4/5 |

## 10) Does the syllabus meet your overall expectations? \*

Suggestion: \*

Need tour's and industrial visits

This content is neither created nor endorsed by Google.