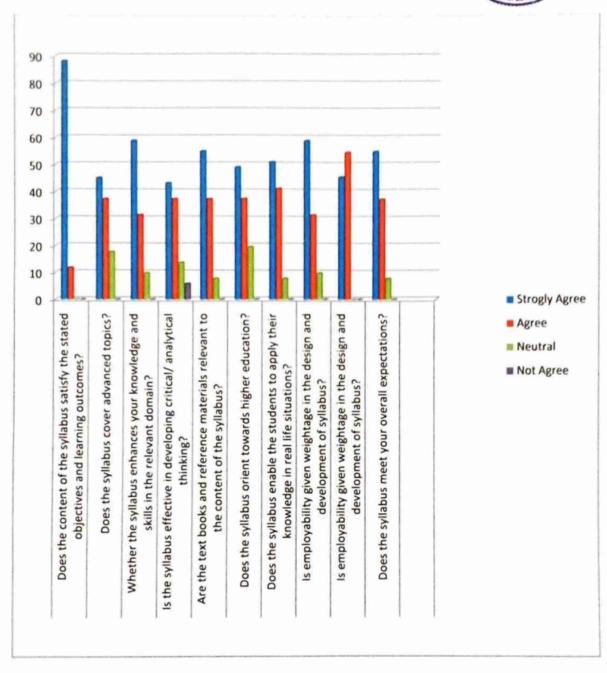

| Does the content of the syllabus satisfy the stated objectives and learning outcomes? * |
|-----------------------------------------------------------------------------------------|
|                                                                                         |
| ) Strongly Agree                                                                        |
| N                                                                                       |
| Agree                                                                                   |
|                                                                                         |
| ) Neutral                                                                               |
|                                                                                         |
| Not Agree                                                                               |

## 2) Does the syllabus cover advanced topics? \* Strongly Agree Agree O Neutral Not Agree 3) Whether the syllabus enhances your knowledge and skills in the relevant domain? \* Strongly Agree Agree ( )Neutral Not Agree Nidyas Pigi Solar

| y to the synabus effecti            | we in developing chilcal/ analytical thinkir                                                                                                                                                                                       | 1g? *                    |
|-------------------------------------|------------------------------------------------------------------------------------------------------------------------------------------------------------------------------------------------------------------------------------|--------------------------|
| O Strongly Agree                    |                                                                                                                                                                                                                                    | ji u                     |
| ~                                   |                                                                                                                                                                                                                                    |                          |
| Agree                               |                                                                                                                                                                                                                                    | 6                        |
| O Neutral                           |                                                                                                                                                                                                                                    |                          |
| O Not Agree                         |                                                                                                                                                                                                                                    |                          |
|                                     |                                                                                                                                                                                                                                    |                          |
| a and the set of the set of the set | ana da Arra da Carta da Carta<br>Carta da Carta da Cart | toot of the endlobure? * |
| 5) Are the text books a             | nd reference materials relevant to the cor                                                                                                                                                                                         | ntent of the syllabus?   |
| Strongly Agree                      |                                                                                                                                                                                                                                    |                          |
| Agree                               |                                                                                                                                                                                                                                    |                          |
| •                                   |                                                                                                                                                                                                                                    |                          |
| O Neutral                           |                                                                                                                                                                                                                                    |                          |
| Not Agree                           |                                                                                                                                                                                                                                    |                          |
|                                     |                                                                                                                                                                                                                                    |                          |
| 6) Does the syllabus                | orient towards higher education? *                                                                                                                                                                                                 |                          |
|                                     |                                                                                                                                                                                                                                    |                          |
| O Strongly Agree                    | •                                                                                                                                                                                                                                  |                          |
| Agree                               |                                                                                                                                                                                                                                    |                          |
| O Neutral                           |                                                                                                                                                                                                                                    |                          |
|                                     |                                                                                                                                                                                                                                    |                          |
|                                     | Watthe Vidynam                                                                                                                                                                                                                     |                          |
| Second and a second second          | and and a second second                                                                                                                                                                                                            |                          |
|                                     | and the second                                                                                                                                                                                                                     |                          |
| <b>.</b>                            | St. Orst Solaput Mar                                                                                                                                                                                                               |                          |
| 198.40                              |                                                                                                                                                                                                                                    | 1                        |

4

| 7) Does the syllabus enable the students to apply their knowledge in real life situation ?                                                                                                                                                                                                                                                                                                                                                                                                                                                                                                                                                                                                                                                                                                                                                                                                                                                                                                                                                                                                                                                                                                                                                                                                                                                                                                                                                                                                                                                                                                                                                                                                                                                                                                                                                                                                                                                                                                                                                                                                                                     | *          |
|--------------------------------------------------------------------------------------------------------------------------------------------------------------------------------------------------------------------------------------------------------------------------------------------------------------------------------------------------------------------------------------------------------------------------------------------------------------------------------------------------------------------------------------------------------------------------------------------------------------------------------------------------------------------------------------------------------------------------------------------------------------------------------------------------------------------------------------------------------------------------------------------------------------------------------------------------------------------------------------------------------------------------------------------------------------------------------------------------------------------------------------------------------------------------------------------------------------------------------------------------------------------------------------------------------------------------------------------------------------------------------------------------------------------------------------------------------------------------------------------------------------------------------------------------------------------------------------------------------------------------------------------------------------------------------------------------------------------------------------------------------------------------------------------------------------------------------------------------------------------------------------------------------------------------------------------------------------------------------------------------------------------------------------------------------------------------------------------------------------------------------|------------|
| O Strongly Agree                                                                                                                                                                                                                                                                                                                                                                                                                                                                                                                                                                                                                                                                                                                                                                                                                                                                                                                                                                                                                                                                                                                                                                                                                                                                                                                                                                                                                                                                                                                                                                                                                                                                                                                                                                                                                                                                                                                                                                                                                                                                                                               |            |
| O Agree                                                                                                                                                                                                                                                                                                                                                                                                                                                                                                                                                                                                                                                                                                                                                                                                                                                                                                                                                                                                                                                                                                                                                                                                                                                                                                                                                                                                                                                                                                                                                                                                                                                                                                                                                                                                                                                                                                                                                                                                                                                                                                                        |            |
| O Neutral                                                                                                                                                                                                                                                                                                                                                                                                                                                                                                                                                                                                                                                                                                                                                                                                                                                                                                                                                                                                                                                                                                                                                                                                                                                                                                                                                                                                                                                                                                                                                                                                                                                                                                                                                                                                                                                                                                                                                                                                                                                                                                                      |            |
| Not Agree                                                                                                                                                                                                                                                                                                                                                                                                                                                                                                                                                                                                                                                                                                                                                                                                                                                                                                                                                                                                                                                                                                                                                                                                                                                                                                                                                                                                                                                                                                                                                                                                                                                                                                                                                                                                                                                                                                                                                                                                                                                                                                                      |            |
| 8) Is employability given weightage in the design and development of syllabus? *                                                                                                                                                                                                                                                                                                                                                                                                                                                                                                                                                                                                                                                                                                                                                                                                                                                                                                                                                                                                                                                                                                                                                                                                                                                                                                                                                                                                                                                                                                                                                                                                                                                                                                                                                                                                                                                                                                                                                                                                                                               | >          |
| O Strongly Agree                                                                                                                                                                                                                                                                                                                                                                                                                                                                                                                                                                                                                                                                                                                                                                                                                                                                                                                                                                                                                                                                                                                                                                                                                                                                                                                                                                                                                                                                                                                                                                                                                                                                                                                                                                                                                                                                                                                                                                                                                                                                                                               |            |
| Agree                                                                                                                                                                                                                                                                                                                                                                                                                                                                                                                                                                                                                                                                                                                                                                                                                                                                                                                                                                                                                                                                                                                                                                                                                                                                                                                                                                                                                                                                                                                                                                                                                                                                                                                                                                                                                                                                                                                                                                                                                                                                                                                          |            |
| O Neutral                                                                                                                                                                                                                                                                                                                                                                                                                                                                                                                                                                                                                                                                                                                                                                                                                                                                                                                                                                                                                                                                                                                                                                                                                                                                                                                                                                                                                                                                                                                                                                                                                                                                                                                                                                                                                                                                                                                                                                                                                                                                                                                      |            |
| O Not Agree                                                                                                                                                                                                                                                                                                                                                                                                                                                                                                                                                                                                                                                                                                                                                                                                                                                                                                                                                                                                                                                                                                                                                                                                                                                                                                                                                                                                                                                                                                                                                                                                                                                                                                                                                                                                                                                                                                                                                                                                                                                                                                                    |            |
|                                                                                                                                                                                                                                                                                                                                                                                                                                                                                                                                                                                                                                                                                                                                                                                                                                                                                                                                                                                                                                                                                                                                                                                                                                                                                                                                                                                                                                                                                                                                                                                                                                                                                                                                                                                                                                                                                                                                                                                                                                                                                                                                |            |
| 9) Does the syllabus promote self-study and attitude of research? *                                                                                                                                                                                                                                                                                                                                                                                                                                                                                                                                                                                                                                                                                                                                                                                                                                                                                                                                                                                                                                                                                                                                                                                                                                                                                                                                                                                                                                                                                                                                                                                                                                                                                                                                                                                                                                                                                                                                                                                                                                                            |            |
| O Strongly Agree                                                                                                                                                                                                                                                                                                                                                                                                                                                                                                                                                                                                                                                                                                                                                                                                                                                                                                                                                                                                                                                                                                                                                                                                                                                                                                                                                                                                                                                                                                                                                                                                                                                                                                                                                                                                                                                                                                                                                                                                                                                                                                               | . D        |
| Agree                                                                                                                                                                                                                                                                                                                                                                                                                                                                                                                                                                                                                                                                                                                                                                                                                                                                                                                                                                                                                                                                                                                                                                                                                                                                                                                                                                                                                                                                                                                                                                                                                                                                                                                                                                                                                                                                                                                                                                                                                                                                                                                          |            |
| O Neutral                                                                                                                                                                                                                                                                                                                                                                                                                                                                                                                                                                                                                                                                                                                                                                                                                                                                                                                                                                                                                                                                                                                                                                                                                                                                                                                                                                                                                                                                                                                                                                                                                                                                                                                                                                                                                                                                                                                                                                                                                                                                                                                      |            |
| Not agree                                                                                                                                                                                                                                                                                                                                                                                                                                                                                                                                                                                                                                                                                                                                                                                                                                                                                                                                                                                                                                                                                                                                                                                                                                                                                                                                                                                                                                                                                                                                                                                                                                                                                                                                                                                                                                                                                                                                                                                                                                                                                                                      |            |
| The second secon |            |
| - Distantias Distant                                                                                                                                                                                                                                                                                                                                                                                                                                                                                                                                                                                                                                                                                                                                                                                                                                                                                                                                                                                                                                                                                                                                                                                                                                                                                                                                                                                                                                                                                                                                                                                                                                                                                                                                                                                                                                                                                                                                                                                                                                                                                                           |            |
| ttps://docs.google.com/forms/d/1YzzX0sjT9qDnQaKqhOwtlhriSOdw39iH8UspNeerA/edit#response=ACYDBNilTXtTjuUIxTgpzg-iJC9elVFP                                                                                                                                                                                                                                                                                                                                                                                                                                                                                                                                                                                                                                                                                                                                                                                                                                                                                                                                                                                                                                                                                                                                                                                                                                                                                                                                                                                                                                                                                                                                                                                                                                                                                                                                                                                                                                                                                                                                                                                                       | xfz7F7 4/5 |

## 10) Does the syllabus meet your overall expectations? \*

Suggestion: \*

Need tour's and industrial visits

This content is neither created nor endorsed by Google.