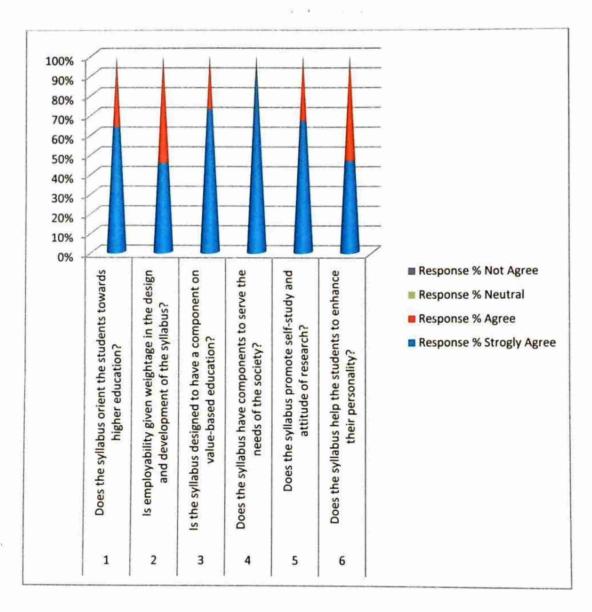

| Does the content of the syllabus satisfy the stated objectives and learning outcomes? * |
|-----------------------------------------------------------------------------------------|
|                                                                                         |
| ) Strongly Agree                                                                        |
| N                                                                                       |
| Agree                                                                                   |
|                                                                                         |
| ) Neutral                                                                               |
|                                                                                         |
| Not Agree                                                                               |

## 2) Does the syllabus cover advanced topics? \* Strongly Agree Agree O Neutral Not Agree 3) Whether the syllabus enhances your knowledge and skills in the relevant domain? \* Strongly Agree Agree ( )Neutral Not Agree Nidyas Pigi Solar

| y to the synabus effecti            | we in developing chilcal/ analytical thinkir                                                                                                                                                                                       | 1g? *                    |
|-------------------------------------|------------------------------------------------------------------------------------------------------------------------------------------------------------------------------------------------------------------------------------|--------------------------|
| O Strongly Agree                    |                                                                                                                                                                                                                                    | ji u                     |
| ~                                   |                                                                                                                                                                                                                                    |                          |
| Agree                               |                                                                                                                                                                                                                                    | 6                        |
| O Neutral                           |                                                                                                                                                                                                                                    |                          |
| O Not Agree                         |                                                                                                                                                                                                                                    |                          |
|                                     |                                                                                                                                                                                                                                    |                          |
| a and the set of the set of the set | ana da Arra da Carta da Carta<br>Carta da Carta da Cart | toot of the endlobure? * |
| 5) Are the text books a             | nd reference materials relevant to the cor                                                                                                                                                                                         | ntent of the syllabus?   |
| Strongly Agree                      |                                                                                                                                                                                                                                    |                          |
| Agree                               |                                                                                                                                                                                                                                    |                          |
| •                                   |                                                                                                                                                                                                                                    |                          |
| O Neutral                           |                                                                                                                                                                                                                                    |                          |
| Not Agree                           |                                                                                                                                                                                                                                    |                          |
|                                     |                                                                                                                                                                                                                                    |                          |
| 6) Does the syllabus                | orient towards higher education? *                                                                                                                                                                                                 |                          |
|                                     |                                                                                                                                                                                                                                    |                          |
| O Strongly Agree                    | •                                                                                                                                                                                                                                  |                          |
| Agree                               |                                                                                                                                                                                                                                    |                          |
| O Neutral                           |                                                                                                                                                                                                                                    |                          |
|                                     |                                                                                                                                                                                                                                    |                          |
|                                     | Watthe Vidynam                                                                                                                                                                                                                     |                          |
| Second and a second second          | and and a second second                                                                                                                                                                                                            |                          |
|                                     | and the second                                                                                                                                                                                                                     |                          |
| <b>.</b>                            | St. Orst Solaput Mar                                                                                                                                                                                                               |                          |
| 198.40                              |                                                                                                                                                                                                                                    | 1                        |

4

| 7) Does the syllabus enable the students to apply their knowledge in real life situation ?                                                                                                                                                                                                                                                                                                                                                                                                                                                                                                                                                                                                                                                                                                                                                                                                                                                                                                                                                                                                                                                                                                                                                                                                                                                                                                                                                                                                                                                                                                                                                                                                                                                                                                                                                                                                                                                                                                                                                                                                                                     | *          |
|--------------------------------------------------------------------------------------------------------------------------------------------------------------------------------------------------------------------------------------------------------------------------------------------------------------------------------------------------------------------------------------------------------------------------------------------------------------------------------------------------------------------------------------------------------------------------------------------------------------------------------------------------------------------------------------------------------------------------------------------------------------------------------------------------------------------------------------------------------------------------------------------------------------------------------------------------------------------------------------------------------------------------------------------------------------------------------------------------------------------------------------------------------------------------------------------------------------------------------------------------------------------------------------------------------------------------------------------------------------------------------------------------------------------------------------------------------------------------------------------------------------------------------------------------------------------------------------------------------------------------------------------------------------------------------------------------------------------------------------------------------------------------------------------------------------------------------------------------------------------------------------------------------------------------------------------------------------------------------------------------------------------------------------------------------------------------------------------------------------------------------|------------|
| O Strongly Agree                                                                                                                                                                                                                                                                                                                                                                                                                                                                                                                                                                                                                                                                                                                                                                                                                                                                                                                                                                                                                                                                                                                                                                                                                                                                                                                                                                                                                                                                                                                                                                                                                                                                                                                                                                                                                                                                                                                                                                                                                                                                                                               |            |
| O Agree                                                                                                                                                                                                                                                                                                                                                                                                                                                                                                                                                                                                                                                                                                                                                                                                                                                                                                                                                                                                                                                                                                                                                                                                                                                                                                                                                                                                                                                                                                                                                                                                                                                                                                                                                                                                                                                                                                                                                                                                                                                                                                                        |            |
| O Neutral                                                                                                                                                                                                                                                                                                                                                                                                                                                                                                                                                                                                                                                                                                                                                                                                                                                                                                                                                                                                                                                                                                                                                                                                                                                                                                                                                                                                                                                                                                                                                                                                                                                                                                                                                                                                                                                                                                                                                                                                                                                                                                                      |            |
| Not Agree                                                                                                                                                                                                                                                                                                                                                                                                                                                                                                                                                                                                                                                                                                                                                                                                                                                                                                                                                                                                                                                                                                                                                                                                                                                                                                                                                                                                                                                                                                                                                                                                                                                                                                                                                                                                                                                                                                                                                                                                                                                                                                                      |            |
| 8) Is employability given weightage in the design and development of syllabus? *                                                                                                                                                                                                                                                                                                                                                                                                                                                                                                                                                                                                                                                                                                                                                                                                                                                                                                                                                                                                                                                                                                                                                                                                                                                                                                                                                                                                                                                                                                                                                                                                                                                                                                                                                                                                                                                                                                                                                                                                                                               | >          |
| O Strongly Agree                                                                                                                                                                                                                                                                                                                                                                                                                                                                                                                                                                                                                                                                                                                                                                                                                                                                                                                                                                                                                                                                                                                                                                                                                                                                                                                                                                                                                                                                                                                                                                                                                                                                                                                                                                                                                                                                                                                                                                                                                                                                                                               |            |
| Agree                                                                                                                                                                                                                                                                                                                                                                                                                                                                                                                                                                                                                                                                                                                                                                                                                                                                                                                                                                                                                                                                                                                                                                                                                                                                                                                                                                                                                                                                                                                                                                                                                                                                                                                                                                                                                                                                                                                                                                                                                                                                                                                          |            |
| O Neutral                                                                                                                                                                                                                                                                                                                                                                                                                                                                                                                                                                                                                                                                                                                                                                                                                                                                                                                                                                                                                                                                                                                                                                                                                                                                                                                                                                                                                                                                                                                                                                                                                                                                                                                                                                                                                                                                                                                                                                                                                                                                                                                      |            |
| O Not Agree                                                                                                                                                                                                                                                                                                                                                                                                                                                                                                                                                                                                                                                                                                                                                                                                                                                                                                                                                                                                                                                                                                                                                                                                                                                                                                                                                                                                                                                                                                                                                                                                                                                                                                                                                                                                                                                                                                                                                                                                                                                                                                                    |            |
|                                                                                                                                                                                                                                                                                                                                                                                                                                                                                                                                                                                                                                                                                                                                                                                                                                                                                                                                                                                                                                                                                                                                                                                                                                                                                                                                                                                                                                                                                                                                                                                                                                                                                                                                                                                                                                                                                                                                                                                                                                                                                                                                |            |
| 9) Does the syllabus promote self-study and attitude of research? *                                                                                                                                                                                                                                                                                                                                                                                                                                                                                                                                                                                                                                                                                                                                                                                                                                                                                                                                                                                                                                                                                                                                                                                                                                                                                                                                                                                                                                                                                                                                                                                                                                                                                                                                                                                                                                                                                                                                                                                                                                                            |            |
| O Strongly Agree                                                                                                                                                                                                                                                                                                                                                                                                                                                                                                                                                                                                                                                                                                                                                                                                                                                                                                                                                                                                                                                                                                                                                                                                                                                                                                                                                                                                                                                                                                                                                                                                                                                                                                                                                                                                                                                                                                                                                                                                                                                                                                               | . D        |
| Agree                                                                                                                                                                                                                                                                                                                                                                                                                                                                                                                                                                                                                                                                                                                                                                                                                                                                                                                                                                                                                                                                                                                                                                                                                                                                                                                                                                                                                                                                                                                                                                                                                                                                                                                                                                                                                                                                                                                                                                                                                                                                                                                          |            |
| O Neutral                                                                                                                                                                                                                                                                                                                                                                                                                                                                                                                                                                                                                                                                                                                                                                                                                                                                                                                                                                                                                                                                                                                                                                                                                                                                                                                                                                                                                                                                                                                                                                                                                                                                                                                                                                                                                                                                                                                                                                                                                                                                                                                      |            |
| Not agree                                                                                                                                                                                                                                                                                                                                                                                                                                                                                                                                                                                                                                                                                                                                                                                                                                                                                                                                                                                                                                                                                                                                                                                                                                                                                                                                                                                                                                                                                                                                                                                                                                                                                                                                                                                                                                                                                                                                                                                                                                                                                                                      |            |
| The second secon |            |
| - Distantias Distant                                                                                                                                                                                                                                                                                                                                                                                                                                                                                                                                                                                                                                                                                                                                                                                                                                                                                                                                                                                                                                                                                                                                                                                                                                                                                                                                                                                                                                                                                                                                                                                                                                                                                                                                                                                                                                                                                                                                                                                                                                                                                                           |            |
| ttps://docs.google.com/forms/d/1YzzX0sjT9qDnQaKqhOwtlhriSOdw39iH8UspNeerA/edit#response=ACYDBNilTXtTjuUIxTgpzg-iJC9elVFP                                                                                                                                                                                                                                                                                                                                                                                                                                                                                                                                                                                                                                                                                                                                                                                                                                                                                                                                                                                                                                                                                                                                                                                                                                                                                                                                                                                                                                                                                                                                                                                                                                                                                                                                                                                                                                                                                                                                                                                                       | xfz7F7 4/5 |

## 10) Does the syllabus meet your overall expectations? \*

Suggestion: \*

Need tour's and industrial visits

This content is neither created nor endorsed by Google.