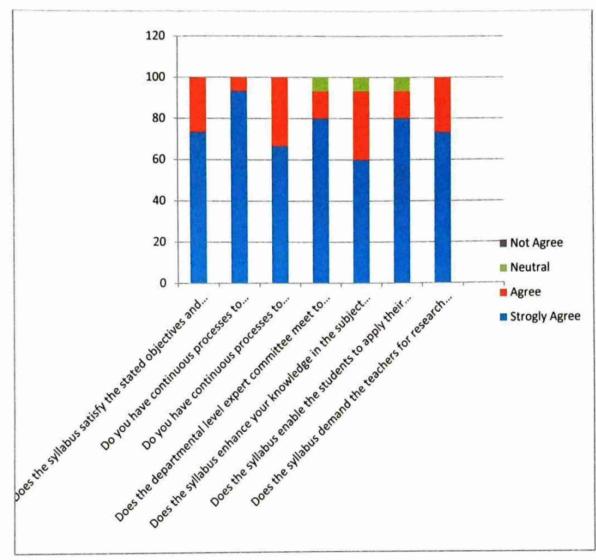

× • •

| 1) Does the syllabus satisfy the stated objectives and learning outcomes? *                                   |
|---------------------------------------------------------------------------------------------------------------|
| Strongly Agree                                                                                                |
| O Agree                                                                                                       |
| O Neutral                                                                                                     |
| O Not Agree                                                                                                   |
|                                                                                                               |
|                                                                                                               |
| 2) Do you have continuous processes to propose, modify, suggest and incorporate new topics in * the syllabus? |
| Strongly Agree                                                                                                |
| O Agree                                                                                                       |
| O Neutral                                                                                                     |
| O Not Agree                                                                                                   |
|                                                                                                               |
| 3) Is the syllabus effective in developing independent thinking? *                                            |
|                                                                                                               |
| Strongly Agree                                                                                                |
| O Agree                                                                                                       |
| O Neutral                                                                                                     |
| Not Agree                                                                                                     |

| <ol><li>Does the departmental</li></ol> | level expert committee meet to            | review the culleburg +    |
|-----------------------------------------|-------------------------------------------|---------------------------|
|                                         |                                           | review the syllabus? *    |
| O Strongly Agree                        |                                           |                           |
|                                         |                                           |                           |
| O Agree                                 |                                           |                           |
| Neutral                                 | 24.50                                     |                           |
| Not Agree                               |                                           | ×                         |
| O NOTAGIEE                              | 1. S. | 3                         |
|                                         |                                           |                           |
|                                         |                                           |                           |
| 5) Does the syllabus enha               | ance your knowledge in the subj           | ject area? *              |
| )                                       |                                           |                           |
| Strongly Agree                          |                                           |                           |
|                                         |                                           |                           |
| () Agree                                |                                           | ^                         |
| O Neutral                               | . 김 김 홍환                                  |                           |
| Not Agree                               |                                           |                           |
|                                         |                                           |                           |
|                                         |                                           |                           |
|                                         |                                           |                           |
| <ol><li>Does the syllabus ena</li></ol> | ble the students to apply their k         | (nowledge in real life? * |
|                                         |                                           |                           |
| Strongly Agree                          | 10 m 15 m                                 |                           |
|                                         |                                           |                           |
| Agree                                   |                                           |                           |
| Neutral                                 |                                           |                           |
| Not Agree                               |                                           |                           |
|                                         |                                           |                           |
|                                         | Jon Vidynan Mahavio                       | 3                         |
|                                         |                                           |                           |
|                                         | E ( (C))                                  | 121                       |
|                                         |                                           | a Pani                    |

https://docs.google.com/forms/d/1ZIsVzNOCcOrrrYfcwlTeyNkalySZUFbc?: OCazetHr8/edit#response=ACYDBNjERIfQva-LmcYJiaf9k4J7focr6wj1ior

| 7) Does the syllabus demand the teachers for research inclusive teaching? * |
|-----------------------------------------------------------------------------|
| O Strongly Agree                                                            |
| O Agree                                                                     |
| O Neutral                                                                   |
| O Not Agree                                                                 |
|                                                                             |
| •                                                                           |