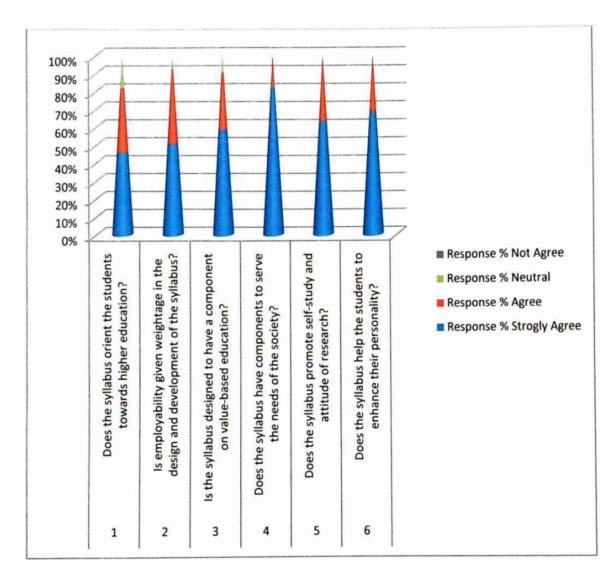

4

| 7) Does the syllabus enable the students to apply their knowledge in real life situation ?                                                                                                                                                                                                                                                                                                                                                                                                                                                                                                                                                                                                                                                                                                                                                                                                                                                                                                                                                                                                                                                                                                                                                                                                                                                                                                                                                                                                                                                                                                                                                                                                                                                                                                                                                                                                                                                                                                                                                                                                                                     | *          |
|--------------------------------------------------------------------------------------------------------------------------------------------------------------------------------------------------------------------------------------------------------------------------------------------------------------------------------------------------------------------------------------------------------------------------------------------------------------------------------------------------------------------------------------------------------------------------------------------------------------------------------------------------------------------------------------------------------------------------------------------------------------------------------------------------------------------------------------------------------------------------------------------------------------------------------------------------------------------------------------------------------------------------------------------------------------------------------------------------------------------------------------------------------------------------------------------------------------------------------------------------------------------------------------------------------------------------------------------------------------------------------------------------------------------------------------------------------------------------------------------------------------------------------------------------------------------------------------------------------------------------------------------------------------------------------------------------------------------------------------------------------------------------------------------------------------------------------------------------------------------------------------------------------------------------------------------------------------------------------------------------------------------------------------------------------------------------------------------------------------------------------|------------|
| O Strongly Agree                                                                                                                                                                                                                                                                                                                                                                                                                                                                                                                                                                                                                                                                                                                                                                                                                                                                                                                                                                                                                                                                                                                                                                                                                                                                                                                                                                                                                                                                                                                                                                                                                                                                                                                                                                                                                                                                                                                                                                                                                                                                                                               |            |
| O Agree                                                                                                                                                                                                                                                                                                                                                                                                                                                                                                                                                                                                                                                                                                                                                                                                                                                                                                                                                                                                                                                                                                                                                                                                                                                                                                                                                                                                                                                                                                                                                                                                                                                                                                                                                                                                                                                                                                                                                                                                                                                                                                                        |            |
| O Neutral                                                                                                                                                                                                                                                                                                                                                                                                                                                                                                                                                                                                                                                                                                                                                                                                                                                                                                                                                                                                                                                                                                                                                                                                                                                                                                                                                                                                                                                                                                                                                                                                                                                                                                                                                                                                                                                                                                                                                                                                                                                                                                                      |            |
| Not Agree                                                                                                                                                                                                                                                                                                                                                                                                                                                                                                                                                                                                                                                                                                                                                                                                                                                                                                                                                                                                                                                                                                                                                                                                                                                                                                                                                                                                                                                                                                                                                                                                                                                                                                                                                                                                                                                                                                                                                                                                                                                                                                                      |            |
| 8) Is employability given weightage in the design and development of syllabus? *                                                                                                                                                                                                                                                                                                                                                                                                                                                                                                                                                                                                                                                                                                                                                                                                                                                                                                                                                                                                                                                                                                                                                                                                                                                                                                                                                                                                                                                                                                                                                                                                                                                                                                                                                                                                                                                                                                                                                                                                                                               | >          |
| O Strongly Agree                                                                                                                                                                                                                                                                                                                                                                                                                                                                                                                                                                                                                                                                                                                                                                                                                                                                                                                                                                                                                                                                                                                                                                                                                                                                                                                                                                                                                                                                                                                                                                                                                                                                                                                                                                                                                                                                                                                                                                                                                                                                                                               |            |
| Agree                                                                                                                                                                                                                                                                                                                                                                                                                                                                                                                                                                                                                                                                                                                                                                                                                                                                                                                                                                                                                                                                                                                                                                                                                                                                                                                                                                                                                                                                                                                                                                                                                                                                                                                                                                                                                                                                                                                                                                                                                                                                                                                          |            |
| O Neutral                                                                                                                                                                                                                                                                                                                                                                                                                                                                                                                                                                                                                                                                                                                                                                                                                                                                                                                                                                                                                                                                                                                                                                                                                                                                                                                                                                                                                                                                                                                                                                                                                                                                                                                                                                                                                                                                                                                                                                                                                                                                                                                      |            |
| O Not Agree                                                                                                                                                                                                                                                                                                                                                                                                                                                                                                                                                                                                                                                                                                                                                                                                                                                                                                                                                                                                                                                                                                                                                                                                                                                                                                                                                                                                                                                                                                                                                                                                                                                                                                                                                                                                                                                                                                                                                                                                                                                                                                                    |            |
|                                                                                                                                                                                                                                                                                                                                                                                                                                                                                                                                                                                                                                                                                                                                                                                                                                                                                                                                                                                                                                                                                                                                                                                                                                                                                                                                                                                                                                                                                                                                                                                                                                                                                                                                                                                                                                                                                                                                                                                                                                                                                                                                |            |
| 9) Does the syllabus promote self-study and attitude of research? *                                                                                                                                                                                                                                                                                                                                                                                                                                                                                                                                                                                                                                                                                                                                                                                                                                                                                                                                                                                                                                                                                                                                                                                                                                                                                                                                                                                                                                                                                                                                                                                                                                                                                                                                                                                                                                                                                                                                                                                                                                                            |            |
| O Strongly Agree                                                                                                                                                                                                                                                                                                                                                                                                                                                                                                                                                                                                                                                                                                                                                                                                                                                                                                                                                                                                                                                                                                                                                                                                                                                                                                                                                                                                                                                                                                                                                                                                                                                                                                                                                                                                                                                                                                                                                                                                                                                                                                               | . D        |
| Agree                                                                                                                                                                                                                                                                                                                                                                                                                                                                                                                                                                                                                                                                                                                                                                                                                                                                                                                                                                                                                                                                                                                                                                                                                                                                                                                                                                                                                                                                                                                                                                                                                                                                                                                                                                                                                                                                                                                                                                                                                                                                                                                          |            |
| O Neutral                                                                                                                                                                                                                                                                                                                                                                                                                                                                                                                                                                                                                                                                                                                                                                                                                                                                                                                                                                                                                                                                                                                                                                                                                                                                                                                                                                                                                                                                                                                                                                                                                                                                                                                                                                                                                                                                                                                                                                                                                                                                                                                      |            |
| Not agree                                                                                                                                                                                                                                                                                                                                                                                                                                                                                                                                                                                                                                                                                                                                                                                                                                                                                                                                                                                                                                                                                                                                                                                                                                                                                                                                                                                                                                                                                                                                                                                                                                                                                                                                                                                                                                                                                                                                                                                                                                                                                                                      |            |
| The second secon |            |
| - Distantias Distant                                                                                                                                                                                                                                                                                                                                                                                                                                                                                                                                                                                                                                                                                                                                                                                                                                                                                                                                                                                                                                                                                                                                                                                                                                                                                                                                                                                                                                                                                                                                                                                                                                                                                                                                                                                                                                                                                                                                                                                                                                                                                                           |            |
| ttps://docs.google.com/forms/d/1YzzX0sjT9qDnQaKqhOwtlhriSOdw39iH8UspNeerA/edit#response=ACYDBNilTXtTjuUIxTgpzg-iJC9elVFP                                                                                                                                                                                                                                                                                                                                                                                                                                                                                                                                                                                                                                                                                                                                                                                                                                                                                                                                                                                                                                                                                                                                                                                                                                                                                                                                                                                                                                                                                                                                                                                                                                                                                                                                                                                                                                                                                                                                                                                                       | xfz7F7 4/5 |