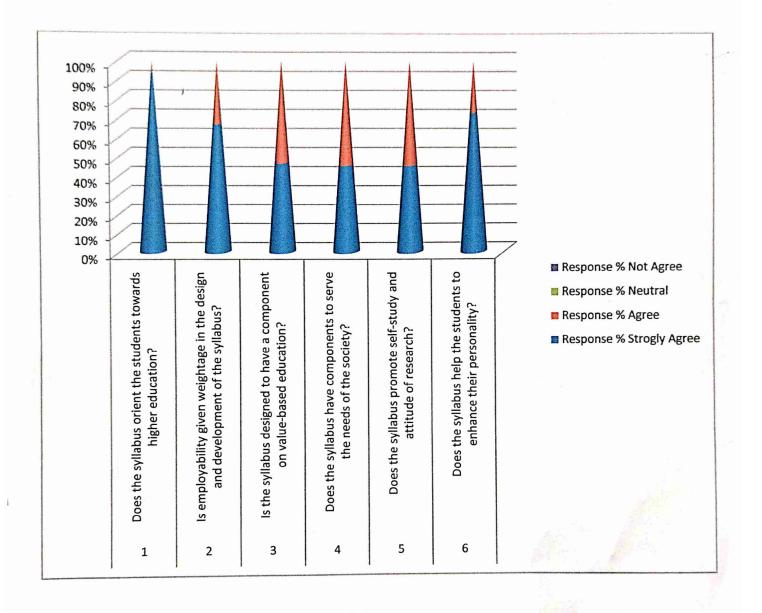

| Does the content of the syllabus satisfy the stated objectives and learning outcomes? * |
|-----------------------------------------------------------------------------------------|
|                                                                                         |
| ) Strongly Agree                                                                        |
| N                                                                                       |
| Agree                                                                                   |
|                                                                                         |
| ) Neutral                                                                               |
|                                                                                         |
| Not Agree                                                                               |

## 2) Does the syllabus cover advanced topics? \* Strongly Agree Agree O Neutral Not Agree 3) Whether the syllabus enhances your knowledge and skills in the relevant domain? \* Strongly Agree Agree ( )Neutral Not Agree Nidyas Pigi Solar

| y to the synabus effecti            | we in developing chilcal/ analytical thinkir                                                                                                                                                                                       | 1g? *                    |
|-------------------------------------|------------------------------------------------------------------------------------------------------------------------------------------------------------------------------------------------------------------------------------|--------------------------|
| O Strongly Agree                    |                                                                                                                                                                                                                                    | ji u                     |
| ~                                   |                                                                                                                                                                                                                                    |                          |
| Agree                               |                                                                                                                                                                                                                                    | 6                        |
| O Neutral                           |                                                                                                                                                                                                                                    |                          |
| O Not Agree                         |                                                                                                                                                                                                                                    |                          |
|                                     |                                                                                                                                                                                                                                    |                          |
| a and the set of the set of the set | ana da Arra da Carta da Carta<br>Carta da Carta da Cart | toot of the endlobure? * |
| 5) Are the text books a             | nd reference materials relevant to the cor                                                                                                                                                                                         | ntent of the syllabus?   |
| Strongly Agree                      |                                                                                                                                                                                                                                    |                          |
| Agree                               |                                                                                                                                                                                                                                    |                          |
| •                                   |                                                                                                                                                                                                                                    |                          |
| O Neutral                           |                                                                                                                                                                                                                                    |                          |
| Not Agree                           |                                                                                                                                                                                                                                    |                          |
|                                     |                                                                                                                                                                                                                                    |                          |
| 6) Does the syllabus                | orient towards higher education? *                                                                                                                                                                                                 |                          |
|                                     |                                                                                                                                                                                                                                    |                          |
| O Strongly Agree                    | •                                                                                                                                                                                                                                  |                          |
| Agree                               |                                                                                                                                                                                                                                    |                          |
| O Neutral                           |                                                                                                                                                                                                                                    |                          |
|                                     |                                                                                                                                                                                                                                    |                          |
|                                     | Watthe Vidynam                                                                                                                                                                                                                     |                          |
| Second and a second second          | and and a second second                                                                                                                                                                                                            |                          |
|                                     | and the second                                                                                                                                                                                                                     |                          |
| <b>.</b>                            | St. Orst Solaput Mar                                                                                                                                                                                                               |                          |
| 198.40                              |                                                                                                                                                                                                                                    | 1                        |

4

| 7) Does the syllabus enable the students to apply their knowledge in real life situation ?                                                                                                                                                                                                                                                                                                                                                                                                                                                                                                                                                                                                                                                                                                                                                                                                                                                                                                                                                                                                                                                                                                                                                                                                                                                                                                                                                                                                                                                                                                                                                                                                                                                                                                                                                                                                                                                                                                                                                                                                                                     | *          |
|--------------------------------------------------------------------------------------------------------------------------------------------------------------------------------------------------------------------------------------------------------------------------------------------------------------------------------------------------------------------------------------------------------------------------------------------------------------------------------------------------------------------------------------------------------------------------------------------------------------------------------------------------------------------------------------------------------------------------------------------------------------------------------------------------------------------------------------------------------------------------------------------------------------------------------------------------------------------------------------------------------------------------------------------------------------------------------------------------------------------------------------------------------------------------------------------------------------------------------------------------------------------------------------------------------------------------------------------------------------------------------------------------------------------------------------------------------------------------------------------------------------------------------------------------------------------------------------------------------------------------------------------------------------------------------------------------------------------------------------------------------------------------------------------------------------------------------------------------------------------------------------------------------------------------------------------------------------------------------------------------------------------------------------------------------------------------------------------------------------------------------|------------|
| O Strongly Agree                                                                                                                                                                                                                                                                                                                                                                                                                                                                                                                                                                                                                                                                                                                                                                                                                                                                                                                                                                                                                                                                                                                                                                                                                                                                                                                                                                                                                                                                                                                                                                                                                                                                                                                                                                                                                                                                                                                                                                                                                                                                                                               |            |
| O Agree                                                                                                                                                                                                                                                                                                                                                                                                                                                                                                                                                                                                                                                                                                                                                                                                                                                                                                                                                                                                                                                                                                                                                                                                                                                                                                                                                                                                                                                                                                                                                                                                                                                                                                                                                                                                                                                                                                                                                                                                                                                                                                                        |            |
| O Neutral                                                                                                                                                                                                                                                                                                                                                                                                                                                                                                                                                                                                                                                                                                                                                                                                                                                                                                                                                                                                                                                                                                                                                                                                                                                                                                                                                                                                                                                                                                                                                                                                                                                                                                                                                                                                                                                                                                                                                                                                                                                                                                                      |            |
| Not Agree                                                                                                                                                                                                                                                                                                                                                                                                                                                                                                                                                                                                                                                                                                                                                                                                                                                                                                                                                                                                                                                                                                                                                                                                                                                                                                                                                                                                                                                                                                                                                                                                                                                                                                                                                                                                                                                                                                                                                                                                                                                                                                                      |            |
| 8) Is employability given weightage in the design and development of syllabus? *                                                                                                                                                                                                                                                                                                                                                                                                                                                                                                                                                                                                                                                                                                                                                                                                                                                                                                                                                                                                                                                                                                                                                                                                                                                                                                                                                                                                                                                                                                                                                                                                                                                                                                                                                                                                                                                                                                                                                                                                                                               | >          |
| O Strongly Agree                                                                                                                                                                                                                                                                                                                                                                                                                                                                                                                                                                                                                                                                                                                                                                                                                                                                                                                                                                                                                                                                                                                                                                                                                                                                                                                                                                                                                                                                                                                                                                                                                                                                                                                                                                                                                                                                                                                                                                                                                                                                                                               |            |
| Agree                                                                                                                                                                                                                                                                                                                                                                                                                                                                                                                                                                                                                                                                                                                                                                                                                                                                                                                                                                                                                                                                                                                                                                                                                                                                                                                                                                                                                                                                                                                                                                                                                                                                                                                                                                                                                                                                                                                                                                                                                                                                                                                          |            |
| O Neutral                                                                                                                                                                                                                                                                                                                                                                                                                                                                                                                                                                                                                                                                                                                                                                                                                                                                                                                                                                                                                                                                                                                                                                                                                                                                                                                                                                                                                                                                                                                                                                                                                                                                                                                                                                                                                                                                                                                                                                                                                                                                                                                      |            |
| O Not Agree                                                                                                                                                                                                                                                                                                                                                                                                                                                                                                                                                                                                                                                                                                                                                                                                                                                                                                                                                                                                                                                                                                                                                                                                                                                                                                                                                                                                                                                                                                                                                                                                                                                                                                                                                                                                                                                                                                                                                                                                                                                                                                                    |            |
|                                                                                                                                                                                                                                                                                                                                                                                                                                                                                                                                                                                                                                                                                                                                                                                                                                                                                                                                                                                                                                                                                                                                                                                                                                                                                                                                                                                                                                                                                                                                                                                                                                                                                                                                                                                                                                                                                                                                                                                                                                                                                                                                |            |
| 9) Does the syllabus promote self-study and attitude of research? *                                                                                                                                                                                                                                                                                                                                                                                                                                                                                                                                                                                                                                                                                                                                                                                                                                                                                                                                                                                                                                                                                                                                                                                                                                                                                                                                                                                                                                                                                                                                                                                                                                                                                                                                                                                                                                                                                                                                                                                                                                                            |            |
| O Strongly Agree                                                                                                                                                                                                                                                                                                                                                                                                                                                                                                                                                                                                                                                                                                                                                                                                                                                                                                                                                                                                                                                                                                                                                                                                                                                                                                                                                                                                                                                                                                                                                                                                                                                                                                                                                                                                                                                                                                                                                                                                                                                                                                               | . D        |
| Agree                                                                                                                                                                                                                                                                                                                                                                                                                                                                                                                                                                                                                                                                                                                                                                                                                                                                                                                                                                                                                                                                                                                                                                                                                                                                                                                                                                                                                                                                                                                                                                                                                                                                                                                                                                                                                                                                                                                                                                                                                                                                                                                          |            |
| O Neutral                                                                                                                                                                                                                                                                                                                                                                                                                                                                                                                                                                                                                                                                                                                                                                                                                                                                                                                                                                                                                                                                                                                                                                                                                                                                                                                                                                                                                                                                                                                                                                                                                                                                                                                                                                                                                                                                                                                                                                                                                                                                                                                      |            |
| Not agree                                                                                                                                                                                                                                                                                                                                                                                                                                                                                                                                                                                                                                                                                                                                                                                                                                                                                                                                                                                                                                                                                                                                                                                                                                                                                                                                                                                                                                                                                                                                                                                                                                                                                                                                                                                                                                                                                                                                                                                                                                                                                                                      |            |
| The second secon |            |
| - Distantias Distant                                                                                                                                                                                                                                                                                                                                                                                                                                                                                                                                                                                                                                                                                                                                                                                                                                                                                                                                                                                                                                                                                                                                                                                                                                                                                                                                                                                                                                                                                                                                                                                                                                                                                                                                                                                                                                                                                                                                                                                                                                                                                                           |            |
| ttps://docs.google.com/forms/d/1YzzX0sjT9qDnQaKqhOwtlhriSOdw39iH8UspNeerA/edit#response=ACYDBNilTXtTjuUIxTgpzg-iJC9elVFP                                                                                                                                                                                                                                                                                                                                                                                                                                                                                                                                                                                                                                                                                                                                                                                                                                                                                                                                                                                                                                                                                                                                                                                                                                                                                                                                                                                                                                                                                                                                                                                                                                                                                                                                                                                                                                                                                                                                                                                                       | xfz7F7 4/5 |

## 10) Does the syllabus meet your overall expectations? \*

Suggestion: \*

Need tour's and industrial visits

This content is neither created nor endorsed by Google.