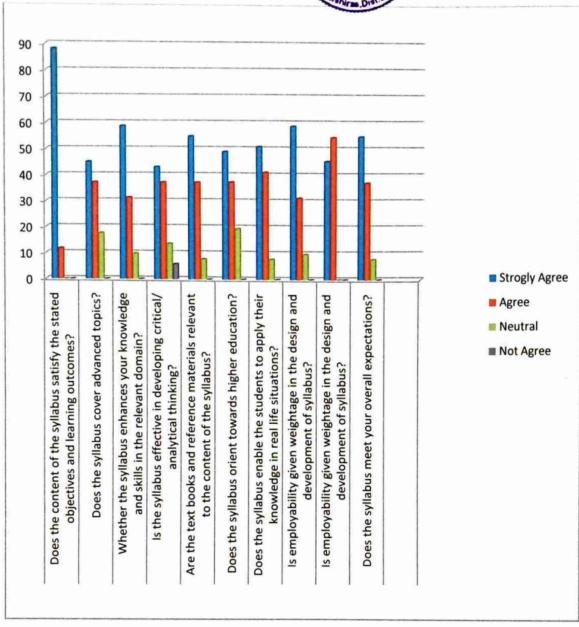

× • •

| 1) Does the syllabus satisfy the stated objectives and learning outcomes? *                                   |
|---------------------------------------------------------------------------------------------------------------|
| Strongly Agree                                                                                                |
| O Agree                                                                                                       |
| O Neutral                                                                                                     |
| O Not Agree                                                                                                   |
|                                                                                                               |
|                                                                                                               |
| 2) Do you have continuous processes to propose, modify, suggest and incorporate new topics in * the syllabus? |
| Strongly Agree                                                                                                |
| O Agree                                                                                                       |
| O Neutral                                                                                                     |
| O Not Agree                                                                                                   |
|                                                                                                               |
| 3) Is the syllabus effective in developing independent thinking? *                                            |
|                                                                                                               |
| Strongly Agree                                                                                                |
| O Agree                                                                                                       |
| O Neutral                                                                                                     |
| Not Agree                                                                                                     |

| <ol><li>Does the departmental</li></ol> | level expert committee meet to            | review the culleburg +    |
|-----------------------------------------|-------------------------------------------|---------------------------|
|                                         |                                           | review the syllabus? *    |
| O Strongly Agree                        |                                           |                           |
|                                         |                                           |                           |
| O Agree                                 |                                           |                           |
| Neutral                                 | 24.50                                     |                           |
| Not Agree                               |                                           | ×                         |
| O NOTAGIEE                              | 1. S. | 3                         |
|                                         |                                           |                           |
|                                         |                                           |                           |
| 5) Does the syllabus enha               | ance your knowledge in the subj           | ject area? *              |
| )                                       |                                           |                           |
| Strongly Agree                          |                                           |                           |
|                                         |                                           |                           |
| () Agree                                |                                           | ^                         |
| O Neutral                               | . 김 김 홍환                                  |                           |
| Not Agree                               |                                           |                           |
|                                         |                                           |                           |
|                                         |                                           |                           |
|                                         |                                           |                           |
| <ol><li>Does the syllabus ena</li></ol> | ble the students to apply their k         | (nowledge in real life? * |
|                                         |                                           |                           |
| Strongly Agree                          | 10 m 15 m                                 |                           |
|                                         |                                           |                           |
| Agree                                   |                                           |                           |
| Neutral                                 |                                           |                           |
| Not Agree                               |                                           |                           |
|                                         |                                           |                           |
|                                         | Jon Vidynan Mahavio                       | 3                         |
|                                         |                                           |                           |
|                                         | E ( (C))                                  | 121                       |
|                                         |                                           | a Pani                    |

https://docs.google.com/forms/d/1ZIsVzNOCcOrrrYfcwlTeyNkalySZUFbc?: OCazetHr8/edit#response=ACYDBNjERIfQva-LmcYJiaf9k4J7focr6wj1ior

| 7) Does the syllabus demand the teachers for research inclusive teaching? * |
|-----------------------------------------------------------------------------|
| O Strongly Agree                                                            |
| O Agree                                                                     |
| O Neutral                                                                   |
| O Not Agree                                                                 |
|                                                                             |
| •                                                                           |