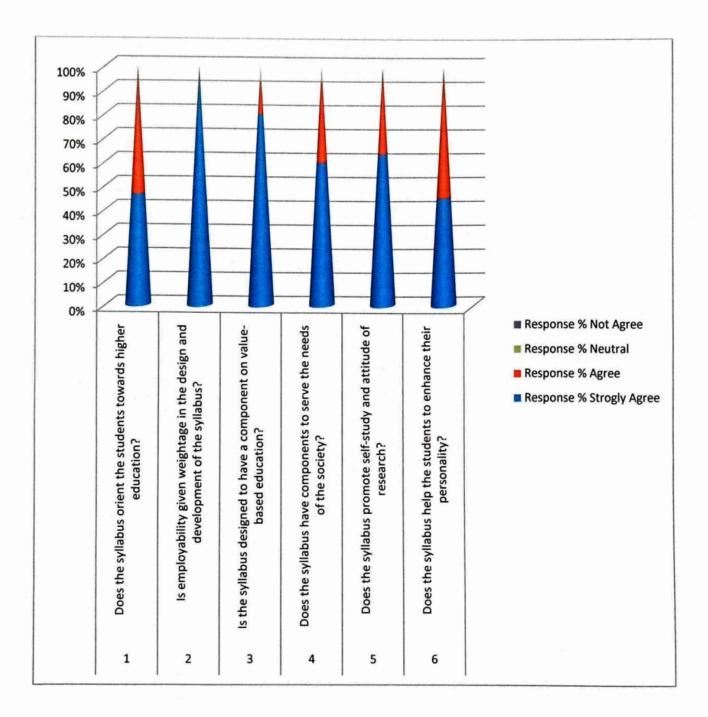

nd development of the<br>syllabus? | 93.33             | 6.67  | 00      | 00           |
|   | 3          | Is the syllabus designed to have a component on value-based education?                   | 80                | 13.33 | 6.67    | 00           |
|   | 4          | Does the syllabus have components to serve the needs of the society?                     | 60                | 33.33 | 6.67    | 00           |
|   | 5          | Does the syllabus promote self-study and attitude of research?                           | 63.63             | 36.37 | 00      | 00           |
|   | 6          | Does the syllabus help the students to enhance their personality?                        | 45.45             | 54.55 | 00      | 00           |



# Graph: Parent Feedback 2018-19

 $\gamma^{[i]}$ 

•







## Alumni Feedback

We have received 12 alumnus online feedbacks on the syllabus of various programmes designed by SNDT University, Mumbai. There are 12 student'srespondents in the survey sample.

Following chart and table shows the summary (in %) of the responses given by alumnus for each parameters.

| Sr.No. | Particulars                                                                                           | Strongly<br>Agree | Agree | Neutral | Not<br>Agree |
|--------|-------------------------------------------------------------------------------------------------------|-------------------|-------|---------|--------------|
| 1      | Is the syllabus updated on a regular<br>basis depending on the current trends<br>and advanced topics? | 66.67             | 33.33 | 00      | 0