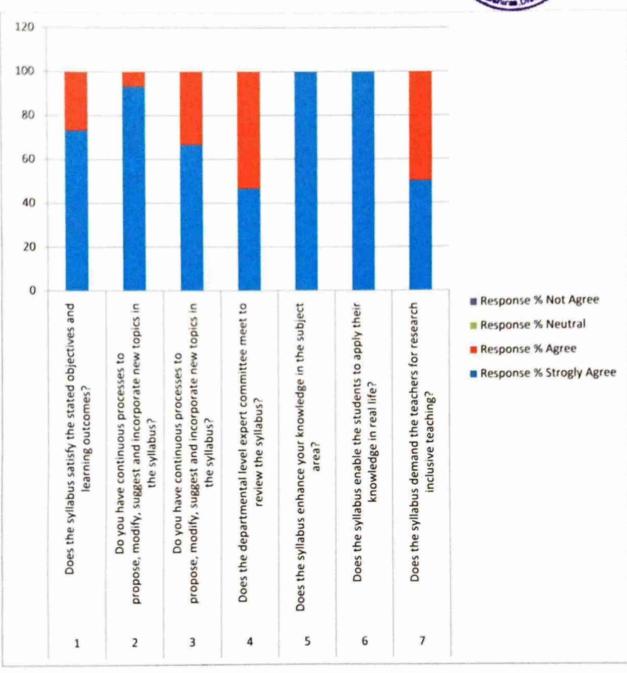

× • •

| 1) Does the syllabus satisfy the stated objectives and learning outcomes? *                                   |
|---------------------------------------------------------------------------------------------------------------|
| Strongly Agree                                                                                                |
| O Agree                                                                                                       |
| O Neutral                                                                                                     |
| O Not Agree                                                                                                   |
|                                                                                                               |
|                                                                                                               |
| 2) Do you have continuous processes to propose, modify, suggest and incorporate new topics in * the syllabus? |
| Strongly Agree                                                                                                |
| O Agree                                                                                                       |
| O Neutral                                                                                                     |
| O Not Agree                                                                                                   |
|                                                                                                               |
| 3) Is the syllabus effective in developing independent thinking? *                                            |
|                                                                                                               |
| Strongly Agree                                                                                                |
| O Agree                                                                                                       |
| O Neutral                                                                                                     |
| Not Agree                                                                                                     |

| <ol><li>Does the departmental</li></ol> | level expert committee meet to            | review the culleburg +    |
|-----------------------------------------|-------------------------------------------|---------------------------|
|                                         |                                           | review the syllabus? *    |
| O Strongly Agree                        |                                           |                           |
|                                         |                                           |                           |
| O Agree                                 |                                           |                           |
| Neutral                                 | 24.50                                     |                           |
| Not Agree                               |                                           | ×                         |
| O NOTAGIEE                              | 1. S. | 3                         |
|                                         |                                           |                           |
|                                         |                                           |                           |
| 5) Does the syllabus enha               | ance your knowledge in the subj           | ject area? *              |
| )                                       |                                           |                           |
| Strongly Agree                          |                                           |                           |
|                                         |                                           |                           |
| () Agree                                |                                           | ^                         |
| O Neutral                               | . 김 김 홍환                                  |                           |
| Not Agree                               |                                           |                           |
|                                         |                                           |                           |
|                                         |                                           |                           |
|                                         |                                           |                           |
| <ol><li>Does the syllabus ena</li></ol> | ble the students to apply their k         | (nowledge in real life? * |
|                                         |                                           |                           |
| Strongly Agree                          | 10 m 15 m                                 |                           |
|                                         |                                           |                           |
| Agree                                   |                                           |                           |
| Neutral                                 |                                           |                           |
| Not Agree                               |                                           |                           |
|                                         |                                           |                           |
|                                         | Jon Vidynan Mahavio                       | 3                         |
|                                         |                                           |                           |
|                                         | E ( (C))                                  | 121                       |
|                                         |                                           | a Pani                    |

https://docs.google.com/forms/d/1ZIsVzNOCcOrrrYfcwlTeyNkalySZUFbc?: OCazetHr8/edit#response=ACYDBNjERIfQva-LmcYJiaf9k4J7focr6wj1ior

| 7) Does the syllabus demand the teachers for research inclusive teaching? * |
|-----------------------------------------------------------------------------|
| O Strongly Agree                                                            |
| O Agree                                                                     |
| O Neutral                                                                   |
| O Not Agree                                                                 |
|                                                                             |
| •                                                                           |