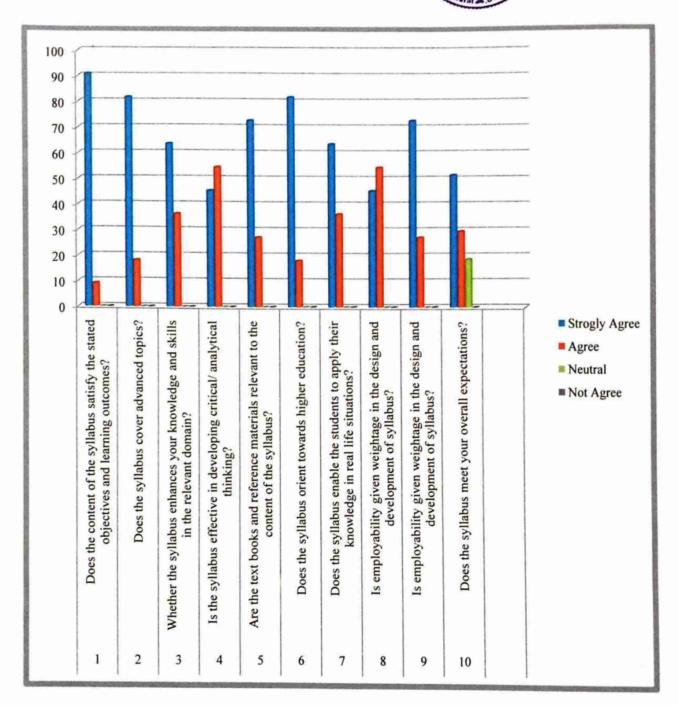

| Does the content of the syllabus satisfy the stated objectives and learning outcomes? * |
|-----------------------------------------------------------------------------------------|
|                                                                                         |
| ) Strongly Agree                                                                        |
| N                                                                                       |
| Agree                                                                                   |
|                                                                                         |
| ) Neutral                                                                               |
|                                                                                         |
| Not Agree                                                                               |

## 2) Does the syllabus cover advanced topics? \* Strongly Agree Agree O Neutral Not Agree 3) Whether the syllabus enhances your knowledge and skills in the relevant domain? \* Strongly Agree Agree ( )Neutral Not Agree Nidyas Pigi Solar

| y to the synabus effecti            | we in developing chilcal/ analytical thinkir                                                                                                                                                                                       | 1g? *                    |
|-------------------------------------|------------------------------------------------------------------------------------------------------------------------------------------------------------------------------------------------------------------------------------|--------------------------|
| O Strongly Agree                    |                                                                                                                                                                                                                                    | ji u                     |
| ~                                   |                                                                                                                                                                                                                                    |                          |
| Agree                               |                                                                                                                                                                                                                                    | 6                        |
| O Neutral                           |                                                                                                                                                                                                                                    |                          |
| O Not Agree                         |                                                                                                                                                                                                                                    |                          |
|                                     |                                                                                                                                                                                                                                    |                          |
| a and the set of the set of the set | ana da Arra da Carta da Carta<br>Carta da Carta da Cart | toot of the endlobure? * |
| 5) Are the text books a             | nd reference materials relevant to the cor                                                                                                                                                                                         | ntent of the syllabus?   |
| Strongly Agree                      |                                                                                                                                                                                                                                    |                          |
| Agree                               |                                                                                                                                                                                                                                    |                          |
| •                                   |                                                                                                                                                                                                                                    |                          |
| O Neutral                           |                                                                                                                                                                                                                                    |                          |
| Not Agree                           |                                                                                                                                                                                                                                    |                          |
|                                     |                                                                                                                                                                                                                                    |                          |
| 6) Does the syllabus                | orient towards higher education? *                                                                                                                                                                                                 |                          |
|                                     |                                                                                                                                                                                                                                    |                          |
| O Strongly Agree                    | •                                                                                                                                                                                                                                  |                          |
| Agree                               |                                                                                                                                                                                                                                    |                          |
| O Neutral                           |                                                                                                                                                                                                                                    |                          |
|                                     |                                                                                                                                                                                                                                    |                          |
|                                     | Watthe Vidynam                                                                                                                                                                                                                     |                          |
| Second and a second second          | and and a second second                                                                                                                                                                                                            |                          |
|                                     | and the second                                                                                                                                                                                                                     |                          |
| <b>.</b>                            | St. Orst Solaput Mar                                                                                                                                                                                                               |                          |
| 198.40                              |                                                                                                                                                                                                                                    | 1                        |

4

| 7) Does the syllabus enable the students to apply their knowledge in real life situation ?                                                                                                                                                                                                                                                                                                                                                                                                                                                                                                                                                                                                                                                                                                                                                                                                                                                                                                                                                                                                                                                                                                                                                                                                                                                                                                                                                                                                                                                                                                                                                                                                                                                                                                                                                                                                                                                                                                                                                                                                                                     | *          |
|--------------------------------------------------------------------------------------------------------------------------------------------------------------------------------------------------------------------------------------------------------------------------------------------------------------------------------------------------------------------------------------------------------------------------------------------------------------------------------------------------------------------------------------------------------------------------------------------------------------------------------------------------------------------------------------------------------------------------------------------------------------------------------------------------------------------------------------------------------------------------------------------------------------------------------------------------------------------------------------------------------------------------------------------------------------------------------------------------------------------------------------------------------------------------------------------------------------------------------------------------------------------------------------------------------------------------------------------------------------------------------------------------------------------------------------------------------------------------------------------------------------------------------------------------------------------------------------------------------------------------------------------------------------------------------------------------------------------------------------------------------------------------------------------------------------------------------------------------------------------------------------------------------------------------------------------------------------------------------------------------------------------------------------------------------------------------------------------------------------------------------|------------|
| O Strongly Agree                                                                                                                                                                                                                                                                                                                                                                                                                                                                                                                                                                                                                                                                                                                                                                                                                                                                                                                                                                                                                                                                                                                                                                                                                                                                                                                                                                                                                                                                                                                                                                                                                                                                                                                                                                                                                                                                                                                                                                                                                                                                                                               |            |
| O Agree                                                                                                                                                                                                                                                                                                                                                                                                                                                                                                                                                                                                                                                                                                                                                                                                                                                                                                                                                                                                                                                                                                                                                                                                                                                                                                                                                                                                                                                                                                                                                                                                                                                                                                                                                                                                                                                                                                                                                                                                                                                                                                                        |            |
| O Neutral                                                                                                                                                                                                                                                                                                                                                                                                                                                                                                                                                                                                                                                                                                                                                                                                                                                                                                                                                                                                                                                                                                                                                                                                                                                                                                                                                                                                                                                                                                                                                                                                                                                                                                                                                                                                                                                                                                                                                                                                                                                                                                                      |            |
| Not Agree                                                                                                                                                                                                                                                                                                                                                                                                                                                                                                                                                                                                                                                                                                                                                                                                                                                                                                                                                                                                                                                                                                                                                                                                                                                                                                                                                                                                                                                                                                                                                                                                                                                                                                                                                                                                                                                                                                                                                                                                                                                                                                                      |            |
| 8) Is employability given weightage in the design and development of syllabus? *                                                                                                                                                                                                                                                                                                                                                                                                                                                                                                                                                                                                                                                                                                                                                                                                                                                                                                                                                                                                                                                                                                                                                                                                                                                                                                                                                                                                                                                                                                                                                                                                                                                                                                                                                                                                                                                                                                                                                                                                                                               | >          |
| O Strongly Agree                                                                                                                                                                                                                                                                                                                                                                                                                                                                                                                                                                                                                                                                                                                                                                                                                                                                                                                                                                                                                                                                                                                                                                                                                                                                                                                                                                                                                                                                                                                                                                                                                                                                                                                                                                                                                                                                                                                                                                                                                                                                                                               |            |
| Agree                                                                                                                                                                                                                                                                                                                                                                                                                                                                                                                                                                                                                                                                                                                                                                                                                                                                                                                                                                                                                                                                                                                                                                                                                                                                                                                                                                                                                                                                                                                                                                                                                                                                                                                                                                                                                                                                                                                                                                                                                                                                                                                          |            |
| O Neutral                                                                                                                                                                                                                                                                                                                                                                                                                                                                                                                                                                                                                                                                                                                                                                                                                                                                                                                                                                                                                                                                                                                                                                                                                                                                                                                                                                                                                                                                                                                                                                                                                                                                                                                                                                                                                                                                                                                                                                                                                                                                                                                      |            |
| O Not Agree                                                                                                                                                                                                                                                                                                                                                                                                                                                                                                                                                                                                                                                                                                                                                                                                                                                                                                                                                                                                                                                                                                                                                                                                                                                                                                                                                                                                                                                                                                                                                                                                                                                                                                                                                                                                                                                                                                                                                                                                                                                                                                                    |            |
|                                                                                                                                                                                                                                                                                                                                                                                                                                                                                                                                                                                                                                                                                                                                                                                                                                                                                                                                                                                                                                                                                                                                                                                                                                                                                                                                                                                                                                                                                                                                                                                                                                                                                                                                                                                                                                                                                                                                                                                                                                                                                                                                |            |
| 9) Does the syllabus promote self-study and attitude of research? *                                                                                                                                                                                                                                                                                                                                                                                                                                                                                                                                                                                                                                                                                                                                                                                                                                                                                                                                                                                                                                                                                                                                                                                                                                                                                                                                                                                                                                                                                                                                                                                                                                                                                                                                                                                                                                                                                                                                                                                                                                                            |            |
| O Strongly Agree                                                                                                                                                                                                                                                                                                                                                                                                                                                                                                                                                                                                                                                                                                                                                                                                                                                                                                                                                                                                                                                                                                                                                                                                                                                                                                                                                                                                                                                                                                                                                                                                                                                                                                                                                                                                                                                                                                                                                                                                                                                                                                               | . D        |
| Agree                                                                                                                                                                                                                                                                                                                                                                                                                                                                                                                                                                                                                                                                                                                                                                                                                                                                                                                                                                                                                                                                                                                                                                                                                                                                                                                                                                                                                                                                                                                                                                                                                                                                                                                                                                                                                                                                                                                                                                                                                                                                                                                          |            |
| O Neutral                                                                                                                                                                                                                                                                                                                                                                                                                                                                                                                                                                                                                                                                                                                                                                                                                                                                                                                                                                                                                                                                                                                                                                                                                                                                                                                                                                                                                                                                                                                                                                                                                                                                                                                                                                                                                                                                                                                                                                                                                                                                                                                      |            |
| Not agree                                                                                                                                                                                                                                                                                                                                                                                                                                                                                                                                                                                                                                                                                                                                                                                                                                                                                                                                                                                                                                                                                                                                                                                                                                                                                                                                                                                                                                                                                                                                                                                                                                                                                                                                                                                                                                                                                                                                                                                                                                                                                                                      |            |
| The second secon |            |
| - Distantias Distant                                                                                                                                                                                                                                                                                                                                                                                                                                                                                                                                                                                                                                                                                                                                                                                                                                                                                                                                                                                                                                                                                                                                                                                                                                                                                                                                                                                                                                                                                                                                                                                                                                                                                                                                                                                                                                                                                                                                                                                                                                                                                                           |            |
| ttps://docs.google.com/forms/d/1YzzX0sjT9qDnQaKqhOwtlhriSOdw39iH8UspNeerA/edit#response=ACYDBNilTXtTjuUIxTgpzg-iJC9elVFP                                                                                                                                                                                                                                                                                                                                                                                                                                                                                                                                                                                                                                                                                                                                                                                                                                                                                                                                                                                                                                                                                                                                                                                                                                                                                                                                                                                                                                                                                                                                                                                                                                                                                                                                                                                                                                                                                                                                                                                                       | xfz7F7 4/5 |

## 10) Does the syllabus meet your overall expectations? \*

Suggestion: \*

Need tour's and industrial visits

This content is neither created nor endorsed by Google.