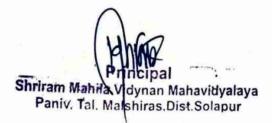

development of the<br>syllabus? | 93.33             | 6.67  | 00      | 00           |
|   | 3          | Is the syllabus designed to have a component on value-based education?                   | 80                | 13.33 | 6.67    | 00           |
|   | 4          | Does the syllabus have components to serve the needs of the society?                     | 60                | 33.33 | 6.67    | 00           |
|   | 5          | Does the syllabus promote self-study and attitude of research?                           | 63.63             | 36.37 | 00      | 00           |
|   | 6          | Does the syllabus help the students to enhance their personality?                        | 45.45             | 54.55 | 00      | 00           |



# Graph: Parent Feedback 2018-19

 $\gamma^{[i]}$ 

•







## Alumni Feedback

We have received 12 alumnus online feedbacks on the syllabus of various programmes designed by SNDT University, Mumbai. There are 12 student'srespondents in the survey sample.

Following chart and table shows the summary (in %) of the responses given by alumnus for each parameters.

| Sr.No. | Particulars                                                                                           | Strongly<br>Agree | Agree | Neutral | Not<br>Agree |
|--------|-------------------------------------------------------------------------------------------------------|-------------------|-------|---------|--------------|
| 1      | Is the syllabus updated on a regular<br>basis depending on the current trends<br>and advanced topics? | 66.67             | 33.33 | 00      | 00