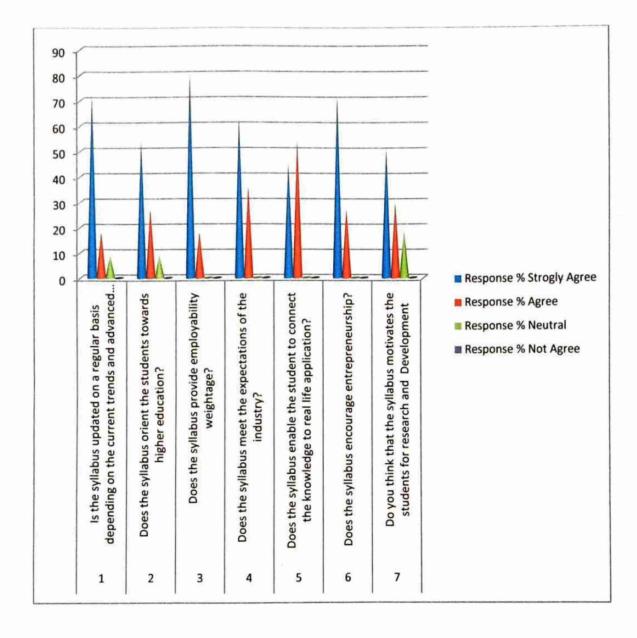

| Does the content of the syllabus satisfy the stated objectives and learning outcomes? * |
|-----------------------------------------------------------------------------------------|
|                                                                                         |
| ) Strongly Agree                                                                        |
| N                                                                                       |
| Agree                                                                                   |
|                                                                                         |
| ) Neutral                                                                               |
|                                                                                         |
| Not Agree                                                                               |

## 2) Does the syllabus cover advanced topics? \* Strongly Agree Agree O Neutral Not Agree 3) Whether the syllabus enhances your knowledge and skills in the relevant domain? \* Strongly Agree Agree ( )Neutral Not Agree Nidyas Pigi Solar

| y to the synabus effecti            | we in developing chilcal/ analytical thinkir                                                                                                                                                                                       | 1g? *                    |
|-------------------------------------|------------------------------------------------------------------------------------------------------------------------------------------------------------------------------------------------------------------------------------|--------------------------|
| O Strongly Agree                    |                                                                                                                                                                                                                                    | ji u                     |
| ~                                   |                                                                                                                                                                                                                                    |                          |
| Agree                               |                                                                                                                                                                                                                                    | 6                        |
| O Neutral                           |                                                                                                                                                                                                                                    |                          |
| O Not Agree                         |                                                                                                                                                                                                                                    |                          |
|                                     |                                                                                                                                                                                                                                    |                          |
| a and the set of the set of the set | ana da Arra da Carta da Carta<br>Carta da Carta da Cart | toot of the endlobure? * |
| 5) Are the text books a             | nd reference materials relevant to the cor                                                                                                                                                                                         | ntent of the syllabus?   |
| Strongly Agree                      |                                                                                                                                                                                                                                    |                          |
| Agree                               |                                                                                                                                                                                                                                    |                          |
| •                                   |                                                                                                                                                                                                                                    |                          |
| O Neutral                           |                                                                                                                                                                                                                                    |                          |
| Not Agree                           |                                                                                                                                                                                                                                    |                          |
|                                     |                                                                                                                                                                                                                                    |                          |
| 6) Does the syllabus                | orient towards higher education? *                                                                                                                                                                                                 |                          |
|                                     |                                                                                                                                                                                                                                    |                          |
| O Strongly Agree                    | •                                                                                                                                                                                                                                  |                          |
| Agree                               |                                                                                                                                                                                                                                    |                          |
| O Neutral                           |                                                                                                                                                                                                                                    |                          |
|                                     |                                                                                                                                                                                                                                    |                          |
|                                     | Watthe Vidynam                                                                                                                                                                                                                     |                          |
| Second and a second second          | and and a second second                                                                                                                                                                                                            |                          |
|                                     | and the second                                                                                                                                                                                                                     |                          |
| <b>.</b>                            | St. Orst Solaput Mar                                                                                                                                                                                                               |                          |
| 198.40                              |                                                                                                                                                                                                                                    | 1                        |

4

| 7) Does the syllabus enable the students to apply their knowledge in real life situation ?                                                                                                                                                                                                                                                                                                                                                                                                                                                                                                                                                                                                                                                                                                                                                                                                                                                                                                                                                                                                                                                                                                                                                                                                                                                                                                                                                                                                                                                                                                                                                                                                                                                                                                                                                                                                                                                                                                                                                                                                                                     | *          |
|--------------------------------------------------------------------------------------------------------------------------------------------------------------------------------------------------------------------------------------------------------------------------------------------------------------------------------------------------------------------------------------------------------------------------------------------------------------------------------------------------------------------------------------------------------------------------------------------------------------------------------------------------------------------------------------------------------------------------------------------------------------------------------------------------------------------------------------------------------------------------------------------------------------------------------------------------------------------------------------------------------------------------------------------------------------------------------------------------------------------------------------------------------------------------------------------------------------------------------------------------------------------------------------------------------------------------------------------------------------------------------------------------------------------------------------------------------------------------------------------------------------------------------------------------------------------------------------------------------------------------------------------------------------------------------------------------------------------------------------------------------------------------------------------------------------------------------------------------------------------------------------------------------------------------------------------------------------------------------------------------------------------------------------------------------------------------------------------------------------------------------|------------|
| O Strongly Agree                                                                                                                                                                                                                                                                                                                                                                                                                                                                                                                                                                                                                                                                                                                                                                                                                                                                                                                                                                                                                                                                                                                                                                                                                                                                                                                                                                                                                                                                                                                                                                                                                                                                                                                                                                                                                                                                                                                                                                                                                                                                                                               |            |
| O Agree                                                                                                                                                                                                                                                                                                                                                                                                                                                                                                                                                                                                                                                                                                                                                                                                                                                                                                                                                                                                                                                                                                                                                                                                                                                                                                                                                                                                                                                                                                                                                                                                                                                                                                                                                                                                                                                                                                                                                                                                                                                                                                                        |            |
| O Neutral                                                                                                                                                                                                                                                                                                                                                                                                                                                                                                                                                                                                                                                                                                                                                                                                                                                                                                                                                                                                                                                                                                                                                                                                                                                                                                                                                                                                                                                                                                                                                                                                                                                                                                                                                                                                                                                                                                                                                                                                                                                                                                                      |            |
| Not Agree                                                                                                                                                                                                                                                                                                                                                                                                                                                                                                                                                                                                                                                                                                                                                                                                                                                                                                                                                                                                                                                                                                                                                                                                                                                                                                                                                                                                                                                                                                                                                                                                                                                                                                                                                                                                                                                                                                                                                                                                                                                                                                                      |            |
| 8) Is employability given weightage in the design and development of syllabus? *                                                                                                                                                                                                                                                                                                                                                                                                                                                                                                                                                                                                                                                                                                                                                                                                                                                                                                                                                                                                                                                                                                                                                                                                                                                                                                                                                                                                                                                                                                                                                                                                                                                                                                                                                                                                                                                                                                                                                                                                                                               | >          |
| O Strongly Agree                                                                                                                                                                                                                                                                                                                                                                                                                                                                                                                                                                                                                                                                                                                                                                                                                                                                                                                                                                                                                                                                                                                                                                                                                                                                                                                                                                                                                                                                                                                                                                                                                                                                                                                                                                                                                                                                                                                                                                                                                                                                                                               |            |
| Agree                                                                                                                                                                                                                                                                                                                                                                                                                                                                                                                                                                                                                                                                                                                                                                                                                                                                                                                                                                                                                                                                                                                                                                                                                                                                                                                                                                                                                                                                                                                                                                                                                                                                                                                                                                                                                                                                                                                                                                                                                                                                                                                          |            |
| O Neutral                                                                                                                                                                                                                                                                                                                                                                                                                                                                                                                                                                                                                                                                                                                                                                                                                                                                                                                                                                                                                                                                                                                                                                                                                                                                                                                                                                                                                                                                                                                                                                                                                                                                                                                                                                                                                                                                                                                                                                                                                                                                                                                      |            |
| O Not Agree                                                                                                                                                                                                                                                                                                                                                                                                                                                                                                                                                                                                                                                                                                                                                                                                                                                                                                                                                                                                                                                                                                                                                                                                                                                                                                                                                                                                                                                                                                                                                                                                                                                                                                                                                                                                                                                                                                                                                                                                                                                                                                                    |            |
|                                                                                                                                                                                                                                                                                                                                                                                                                                                                                                                                                                                                                                                                                                                                                                                                                                                                                                                                                                                                                                                                                                                                                                                                                                                                                                                                                                                                                                                                                                                                                                                                                                                                                                                                                                                                                                                                                                                                                                                                                                                                                                                                |            |
| 9) Does the syllabus promote self-study and attitude of research? *                                                                                                                                                                                                                                                                                                                                                                                                                                                                                                                                                                                                                                                                                                                                                                                                                                                                                                                                                                                                                                                                                                                                                                                                                                                                                                                                                                                                                                                                                                                                                                                                                                                                                                                                                                                                                                                                                                                                                                                                                                                            |            |
| O Strongly Agree                                                                                                                                                                                                                                                                                                                                                                                                                                                                                                                                                                                                                                                                                                                                                                                                                                                                                                                                                                                                                                                                                                                                                                                                                                                                                                                                                                                                                                                                                                                                                                                                                                                                                                                                                                                                                                                                                                                                                                                                                                                                                                               | . D        |
| Agree                                                                                                                                                                                                                                                                                                                                                                                                                                                                                                                                                                                                                                                                                                                                                                                                                                                                                                                                                                                                                                                                                                                                                                                                                                                                                                                                                                                                                                                                                                                                                                                                                                                                                                                                                                                                                                                                                                                                                                                                                                                                                                                          |            |
| O Neutral                                                                                                                                                                                                                                                                                                                                                                                                                                                                                                                                                                                                                                                                                                                                                                                                                                                                                                                                                                                                                                                                                                                                                                                                                                                                                                                                                                                                                                                                                                                                                                                                                                                                                                                                                                                                                                                                                                                                                                                                                                                                                                                      |            |
| Not agree                                                                                                                                                                                                                                                                                                                                                                                                                                                                                                                                                                                                                                                                                                                                                                                                                                                                                                                                                                                                                                                                                                                                                                                                                                                                                                                                                                                                                                                                                                                                                                                                                                                                                                                                                                                                                                                                                                                                                                                                                                                                                                                      |            |
| The second secon |            |
| - Distantias Distant                                                                                                                                                                                                                                                                                                                                                                                                                                                                                                                                                                                                                                                                                                                                                                                                                                                                                                                                                                                                                                                                                                                                                                                                                                                                                                                                                                                                                                                                                                                                                                                                                                                                                                                                                                                                                                                                                                                                                                                                                                                                                                           |            |
| ttps://docs.google.com/forms/d/1YzzX0sjT9qDnQaKqhOwtlhriSOdw39iH8UspNeerA/edit#response=ACYDBNilTXtTjuUIxTgpzg-iJC9elVFP                                                                                                                                                                                                                                                                                                                                                                                                                                                                                                                                                                                                                                                                                                                                                                                                                                                                                                                                                                                                                                                                                                                                                                                                                                                                                                                                                                                                                                                                                                                                                                                                                                                                                                                                                                                                                                                                                                                                                                                                       | xfz7F7 4/5 |

## 10) Does the syllabus meet your overall expectations? \*

Suggestion: \*

Need tour's and industrial visits

This content is neither created nor endorsed by Google.