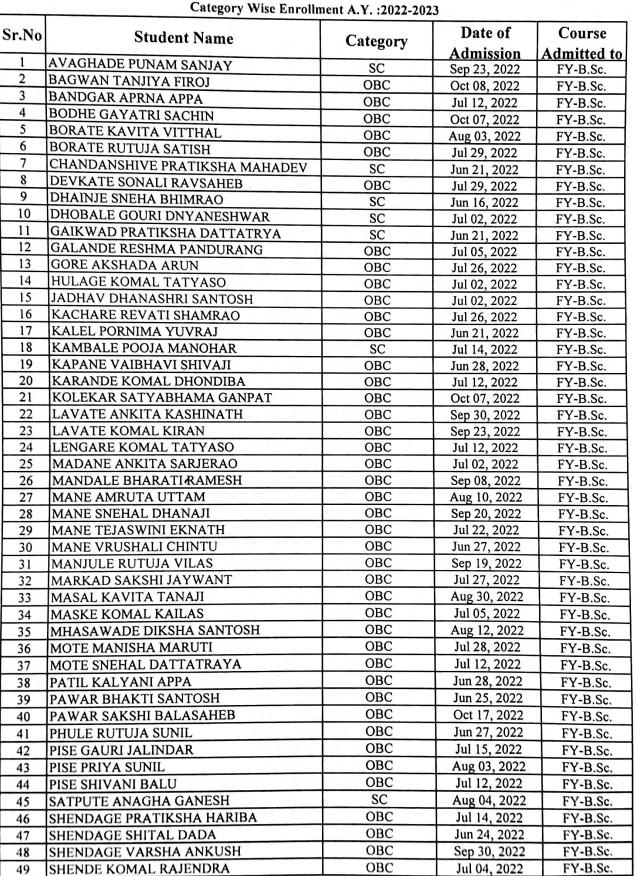

(Dr. Vilas Nandwadekar) Registrar

Copy to Hon. Principal/HOD. Director/ In charge All PG Departments in a University Conducted an affiliated colleges

elshiras, Dist

Shriram Markia Vidynan Mahavidyalaya Paniv, Tal. Malshiras, Diet. Solapur Final admission list of first year students indicating their category published by the HEI and signed by the principal. (2022-23)

# Shriram Mahila Vidnyan Mahavidyalaya, Panid

Tal: Malshiras Dist: Solapur-413113

(Affiliated to S.N.D.T Women's University, Mumbai)

Vidynan Mahavig

Melshiras, Dist

|    | TOTAL DE CALL DIAL LOAD ACTUAL | 000 | I-115 2022   | EV D.C.  |
|----|--------------------------------|-----|--------------|----------|
| 50 | SHINDE SWAPNALI SADASHIV       | OBC | Jul 15, 2022 | FY-B.Sc. |
| 51 | SID MAYURI BALASAHEB           | OBC | Jul 04, 2022 | FY-B.Sc. |
| 52 | SONTAKKE TEJASWINI NAVANATH    | OBC | Aug 09, 2022 | FY-B.Sc. |
| 53 | SULE SAPNA SHIVAJIRAO          | OBC | Sep 30, 2022 | FY-B.Sc. |
| 54 | TARANGE NIKITA SHAHAJI         | OBC | Jul 29, 2022 | FY-B.Sc. |
| 55 | THOMBARE NIKITA SHANKAR        | OBC | Aug 10, 2022 | FY-B.Sc. |
| 56 | WAGH VARSHARANI SANJAY         | OBC | Jul 02, 2022 | FY-B.Sc. |
| 57 | WAGHMARE VAISHNAVI DADASO      | SC  | Jun 28, 2022 | FY-B.Sc. |
| 58 | WAGHMODE KOMAL RAMDAS          | OBC | Aug 12, 2022 | FY-B.Sc. |
| 59 | WAGHMODE KOMAL SUBHASH         | OBC | Jul 04, 2022 | FY-B.Sc. |
| 60 | WAGHMODE MANISHA DADA          | OBC | Jul 13, 2022 | FY-B.Sc. |
| 61 | WAGHMODE NAYAN BALKRUSHAN      | OBC | Jul 22, 2022 | FY-B.Sc. |
| 62 | WAGHMODE ROHINI RAJKUMAR       | OBC | Jul 12, 2022 | FY-B.Sc. |
| 63 | WAGHMODE SANGITA POPAT         | OBC | Jul 04, 2022 | FY-B.Sc. |
| 64 | WAGHMODE SWAPNALI VYANKU       | OBC | Jun 21, 2022 | FY-B.Sc. |
| 65 | WAGHMODE TANUJA CHANDRAKANT    | OBC | Oct 19, 2022 | FY-B.Sc. |
| 66 | WALKUNDE KOMAL CHANGDEV        | OBC | Oct 18, 2022 | FY-B.Sc. |
| 67 | ZANJE RUTUJA RAJARAM           | OBC | Jul 22, 2022 | FY-B.Sc. |
| 68 | ZANJE SNEHA POPAT              | OBC | Jul 25, 2022 | FY-B.Sc. |
| 69 | AADLINGE SONALI SHANKAR        | OBC | Aug 30, 2022 | FY-M.Sc. |
| 70 | BUDHAVALE GAURI MALHARI        | OBC | Sep 13, 2022 | FY-M.Sc. |
| 71 | DESHMUKH SHILAJA YUVRAJ        | OBC | Aug 30, 2022 | FY-M.Sc. |
| 72 | GAWADE PRATIKSHA HANUMANT      | OBC | Aug 30, 2022 | FY-M.Sc. |
| 73 | HEGADKAR SONALI ABHIMAN        | OBC | Oct 07, 2022 | FY-M.Sc. |
| 74 | KHARAT KAJAL SURESH            | OBC | Sep 19, 2022 | FY-M.Sc. |
| 75 | KOLEKAR JYOTI MAHADEV          | OBC | Oct 19, 2022 | FY-M.Sc. |
| 76 | KUMBHAR MANJUSHRI TANAJI       | OBC | Aug 30, 2022 | FY-M.Sc. |
| 77 | KUMBHAR NIKITA NANASO          | OBC | Sep 19, 2022 | FY-M.Sc. |
| 78 | LAVATE PRANALI TUSHAR          | OBC | Sep 20, 2022 | FY-M.Sc. |
| 79 | MORE AKANKSHA RAJENDRA         | SC  | Sep 08, 2022 | FY-M.Sc. |
| 80 | NALAWADE PRITI MUBARAK         | SC  | Sep 12, 2022 | FY-M.Sc. |
| 81 | NALAWADE VIDYA DATTATRAY       | SC  | Oct 19, 2022 | FY-M.Sc. |
| 82 | NANAVARE VAISHNAVI MAHADEV     | OBC | Sep 16, 2022 | FY-M.Sc. |
| 83 | PAWAR SALONI MANOHAR           | OBC | Sep 20, 2022 | FY-M.Sc. |
| 84 | PHULE GAYATRI DNYANDEO         | OBC | Aug 30, 2022 | FY-M.Sc. |
| 85 | RAUT VAISHNAVI NITIN           | OBC | Aug 30, 2022 | FY-M.Sc. |
| 86 | SARAK PRITI VISHNU             | OBC | Sep 20, 2022 | FY-M.Sc. |
| 87 | SATHE KAJAL VITTHAL            | SC  | Aug 30, 2022 | FY-M.Sc. |
| 88 | SOLANKAR DHANASHRI MANIK       | OBC | Sep 30, 2022 | FY-M.Sc. |
| 89 | TAMBOLI YASMIN ISAK            | OBC | Aug 30, 2022 | FY-M.Sc. |
| 90 | THAWARE AISHWARYA HANUMANT     | OBC | Sep 16, 2022 | FY-M.Sc. |
| 91 | THAWARE ANKITA EKNATH          | OBC | Aug 30, 2022 | FY-M.Sc. |
| 92 | WAGHMODE ANUJA TANAJI          | OBC | Aug 30, 2022 | FY-M.Sc. |
| 93 | WAGHMODE MAYA CHANDRAKANT      | OBC | Aug 30, 2022 | FY-M.Sc. |