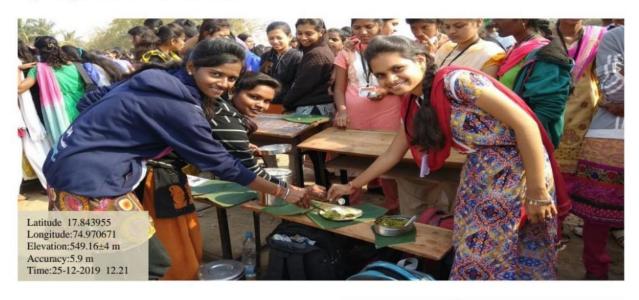

#### Career Counseling (Anand Melava) -2019-20

Date: 25/12/2019.

Topic of Event: "Anand Melava"

Venue: Main Campus Ground Paniv.

Organized by: Shriram Shikshan Sanstha, Paniv Under Sarthak-2019-2020

Resource: Shriram Shikshan Sanstha

Participants Details: B.Sc

**Total number of Participants: 15** 

Shriram Mahila Vidnyan Mahavidyalaya, Paniv conducts Anand Melava. In the year 2019-20. this Career Counseling was conducted in the college on date 25/12/2019. The Career Counseling programme was organized Institution. The B.Sc. students was actively participated in the Anand Melava.