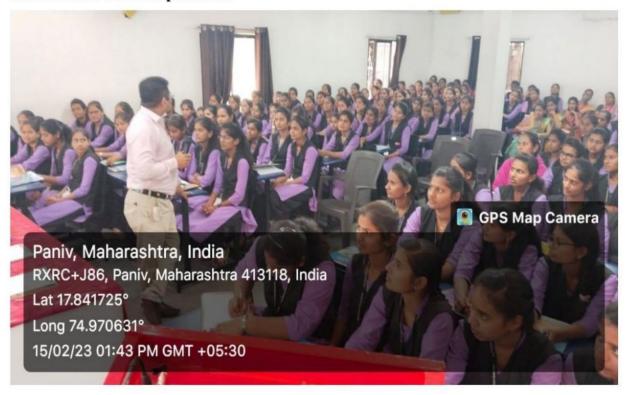

## 'Guest lecture on Career Opportunities After Science' on the Occasion of "National Science Day"

Expert Speaker Name: Hon.Prof. Savlajkar R.L

Subject-Career Opportunities After Science

Venue-F.Y.B.Sc Classroom

Date- 28/02/2023

Time: 10:00Am

॥ न हि ज्ञानेन सद्शं । पवित्रमिह विद्यते ॥ Shriram Shikshan Sanstha's