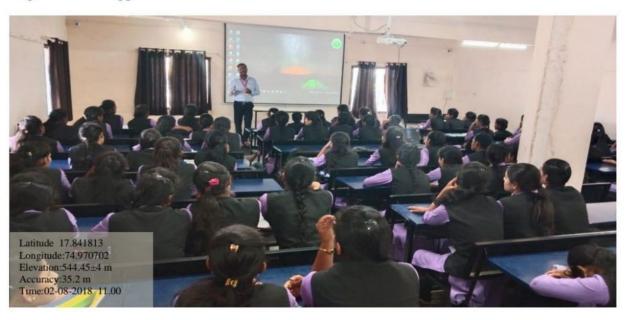

#### ACTIVITY REPORT

Date and Time: 15th February 2023.

Topic of Event: "How to Prepare for Banking/SSC /Insurance Exams During Graduation"

Venue: F.Y.B.Sc Classroom

Organized by: Competitive Exam Cell &IQAC Cell

Resource Person: Mr. Pravin Buge (Senior Faculty Of Unique Academy, Pune)

Participants Details: B.Sc & M.Sc Total number of Participants: 151

#### **Summary of the Event**

The Mr. Pravin Buge gave detailed information about the Banking/SSC sector examinations. He stressed on diligent preparation of subjects for automatically good scouring in SSC and Banking exams as well. Reasoning for both exams is quite different. Students have to prepare for reasoning of both these exams separately. The syllabus is different and also there is a difference in difficulty level. For preparation practicing a lot of mocks and watching a few YouTube videos will certainly help.. Preparing for reasoning is easy for both exams. Apart from this Banking GA include majorly current affairs, however SSC GA includes Current Affairs, govt. policies, history, geography, economics, general science etc. So students have to see that preparing SSC GA will cover banking GA as well. However you have to cover a few other topics related to financial current affairs separately for banking.