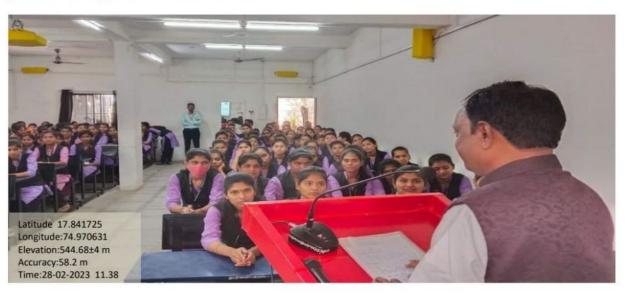

#### ACTIVITY REPORT

Date and Time: 15th February 2023.

Topic of Event: "How to Prepare for UPSC/MPSC Competitive Exams"

Venue: F.Y.B.Sc Classroom

Organized by: Competitive Exam Cell &IQAC Cell

Resource Person: Mr. Dinesh Tathe (Senior Faculty Of Unique Academy, Pune)

#### ACTIVITY REPORT

Date and Time: 15th February 2023.

Topic of Event: "How to Prepare for Banking/SSC /Insurance Exams During Graduation"

Venue: F.Y.B.Sc Classroom

Organized by: Competitive Exam Cell &IQAC Cell