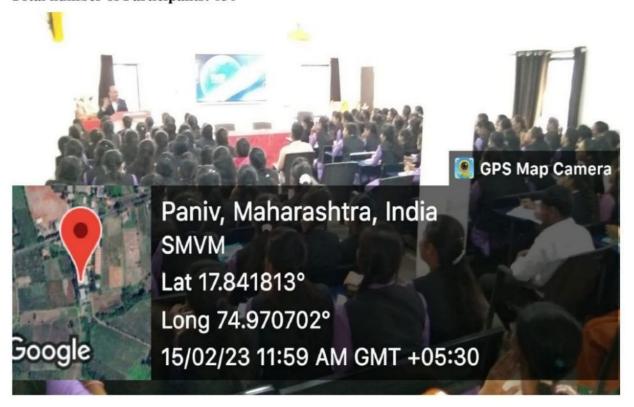

#### ACTIVITY REPORT

Date and Time: 15th February 2023.

Topic of Event: "How to Prepare for UPSC/MPSC Competitive Exams"

Venue: F.Y.B.Sc Classroom

Organized by: Competitive Exam Cell &IQAC Cell

Resource Person: Mr. Dinesh Tathe (Senior Faculty Of Unique Academy, Pune)

#### ACTIVITY REPORT

Date and Time: 15th February 2023.

Topic of Event: "How to Prepare for Banking/SSC /Insurance Exams During Graduation"

Venue: F.Y.B.Sc Classroom

Organized by: Competitive Exam Cell &IQAC Cell