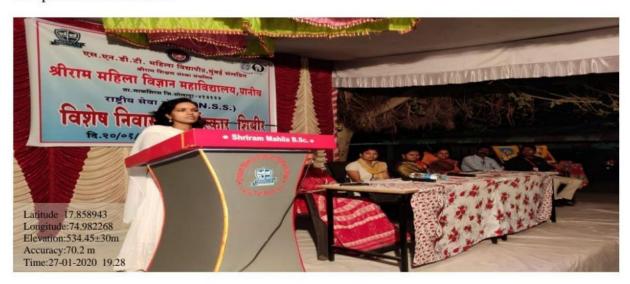

#### **Competitive Examination Programme Report -2019-20**

Date: 27/01/2020

Topic of Event: "Guest lecture on MPSC/UPSC"

Venue: Girzani (Near Z.P. School)

Organized by: Shriram Mahila Vidnyan Mahavidyalaya, Paniv & IQAC

Resource Person: Miss. Pawar Shama madam (Sub Divisional Officer, Akluj)

Participants Details: B.Sc

**Total number of Participants: 90** 

Shriram Mahila Vidnyan Mahavidyalaya, Paniv conducts Competitive Examination lecture. In the year 2019-20 this Competitive Examinationlecturewas conducted in the college on date 27/01/2020. The Competitive Examination lecture programme was organized by the Institution. The Miss. Pawar Shama madam guide the students regarding Competitive Examination.