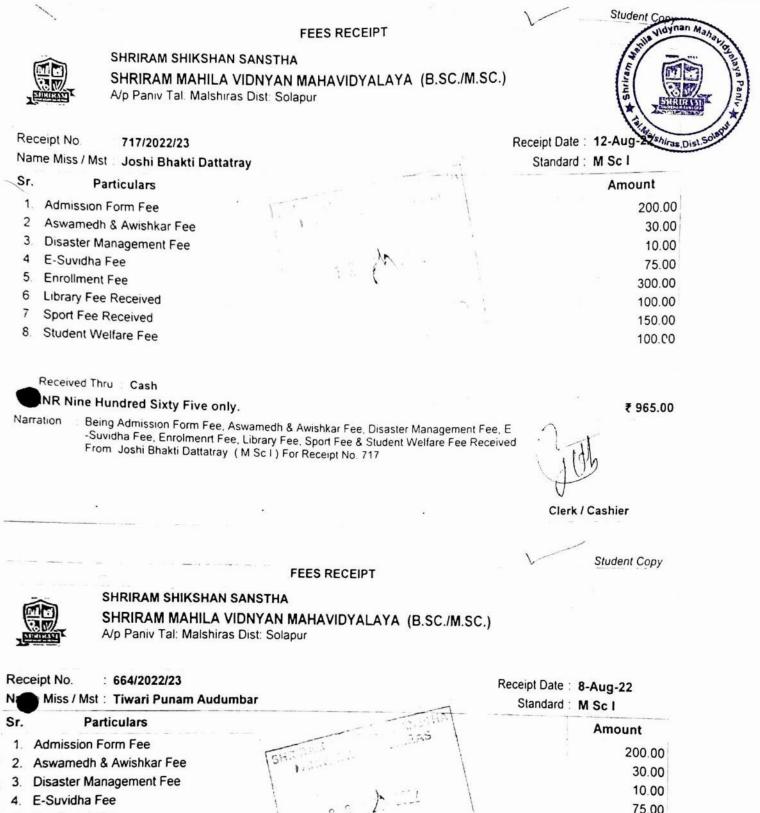

ipal ٨ . Shriram Mahila Vidynan Mahavidyalaya Panty, Tal. Malshiras, Dist. Solapur

| -    |                                        | FEES RECEIPT                                                                                                                                                      |            |           |
|------|----------------------------------------|-------------------------------------------------------------------------------------------------------------------------------------------------------------------|------------|-----------|
| 6    | SHRIRAM SHIKSHA                        | N SANSTHA                                                                                                                                                         |            |           |
| 1    | SHRIRAM MAHILA                         | VIDNYAN MAHAVIDYALAYA (B.SC./M.SC.)                                                                                                                               |            |           |
|      | A/p Paniv Tal: Malshi                  | ras Dist: Solapur                                                                                                                                                 |            |           |
|      | ceipt No. : 391/2023-24                |                                                                                                                                                                   |            | 23-Jun-23 |
|      | ne Miss / Mst : Madane Priyanka        | Raju.                                                                                                                                                             | Standard : | M Sc I    |
| Sr.  | · ···································· |                                                                                                                                                                   |            | Amount    |
| 1.   | Admission Form Fee                     |                                                                                                                                                                   |            | 200.00    |
| 2.   | Aswamedh & Awishkar Fee                |                                                                                                                                                                   |            | 30.00     |
| 3.   | Disaster Management Fee                |                                                                                                                                                                   |            | 10.00     |
| 4.   | E-Suvidha Fee                          |                                                                                                                                                                   |            | 75.00     |
| 5.   | Enrollment Fee                         | SHE RAM CHINGSIAN SANSTHA                                                                                                                                         |            | 300.00    |
| 6.   | Library Fee Received                   | Protein, That Re- Lichters                                                                                                                                        |            | 100.00    |
| 7.   |                                        |                                                                                                                                                                   |            | 150.00    |
| 8.   | Student Welfare Fee                    |                                                                                                                                                                   |            | 100.00    |
|      |                                        | 2 3 JUN 2023                                                                                                                                                      |            |           |
|      | Received Thru : Cash                   | FRENCEN                                                                                                                                                           |            | -         |
|      | INR Nine Hundred Sixty Five on         | ly.                                                                                                                                                               |            | ₹ 965.00  |
| varr | Management Fee, E-Suvida               | Admission Fee, Aswamedh & Awishkar Fee, Disaster<br>Fee, Enrollment Fee, Library Fee, Sports Fee & Student<br>sived From Madane Priyanka Raju For Receipt No- 391 | Clerk      | Cashier   |