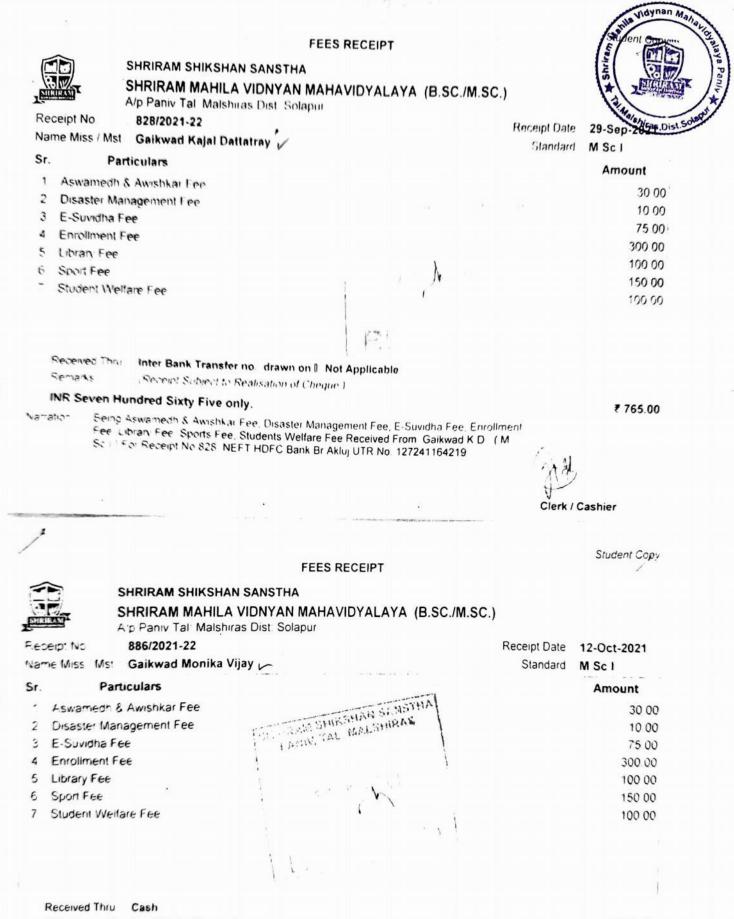

Shriram Mahila Vidnyan Mahavidyalaya, Paniv

Tal.: Malshiras, Dist.: Solapur, 413113

(Affiliated to S. N. D. T. Women's University, Mumbai)

**Progression students list** 

| Sr.No. | Name of student who enrolled<br>for higher education | Name of institution joined | Name of<br>program<br>admitted<br>to |
|--------|------------------------------------------------------|----------------------------|--------------------------------------|
|        |                                                      | 2022-23                    |                                      |
| 1      | Gore Priyanka Maruti                                 | SMVM,Paniv                 | M.Sc                                 |
| 2      | Madane Priyanka Raju                                 | SMVM, Paniv                | M.Sc                                 |
| 3      | Waghmode Sandhya                                     | SMVM,Paniv                 | M.Sc                                 |
| 4      | Patil Karuna Kalyan                                  | SMVM,Paniv                 | M.Sc                                 |
| 5      | Kachare Akanksha Narayan                             | SMVM,Paniv                 | M.Sc                                 |
| 6      | Ambare Chaitrali Annasaheb                           | SMVM,Paniv                 | M.Sc                                 |
| 7      | Waghmode Prajakta Buvasaheb                          | SMVM,Paniv                 | M.Sc                                 |
| 8      | Chavan Sarika Sanjay                                 | SMVM,Paniv                 | M.Sc                                 |
| 9      | Mane sonali Dhanaji                                  | SMVM,Paniv                 | M.Sc                                 |
| 10     | Gore Gauri Vilas                                     | SMVM,Paniv                 | M.Sc                                 |
| 11     | Kalsule Prachi Shivaji                               | SMVM,Paniv                 | M.Sc                                 |
|        |                                                      | 2021-22                    | - <u> </u>                           |
| 12     | Tamboli Yasmin Isak                                  | SMVM,Paniv                 | M.Sc                                 |
| 13     | Sathe Kajal Vitthal                                  | SMVM,Paniv                 | M.Sc                                 |
| 14     | Kumbhar Manjushri Tanaji                             | SMVM,Paniv                 | M.Sc                                 |
| 15     | Jadhav Ashwini Dagadu                                | SMVM,Paniv                 | M.Sc                                 |
| 16     | Nimbalkar Dnyaneshwari<br>Mahadev                    | SMVM,Paniv                 | M.Sc                                 |
| 17     | Joshi Bhakti Dattatray                               | SMVM,Paniv                 | M.Sc                                 |
| 18     | Tiwari Punam Audumbar                                | SMVM,Paniv                 | M.Sc                                 |
| 19     | Aadlinge sonali Shankar                              | SMVM,Paniv                 | M.Sc                                 |
| 20     | Gawade Pratiksha Hanumant                            | SMVM,Paniv                 | M.Sc                                 |
| 21     | Raut Vaishnavi Nitin                                 | SMVM,Paniv                 | M.Sc                                 |
| 22     | Phule Gayatri Dnynadeo                               | SMVM,Paniv                 | M.Sc                                 |
| 23     | Solankar Dhanashri Manik                             | SMVM,Paniv                 | M.Sc                                 |
| 24     | Khatake Komal Dhananjay                              | SMVM,Paniv                 | M.Sc                                 |
| 25     | Ranavare Rinkal Santosh                              | SMVM,Paniv                 | M.Sc                                 |
| 26     | Pathan Sanam Sameer                                  | SMVM,Paniv                 | M.Sc                                 |
| 27     | Deshmukh Shailaja Yuvraj                             | SMVM,Paniv                 | M.Sc                                 |
| 28     | Lawate Pranali Tushar                                | SMVM,Paniv                 | M.Sc                                 |
| 29     | Waghmode Maya Chandrakant                            | SMVM,Paniv                 | M.Sc                                 |
| 30     | Waghmode Anuja Tanaji                                | SMVM,Paniv                 | M.Sc                                 |

|    |                               | CAN/AA Demin                                                        | alla Vidyman |
|----|-------------------------------|---------------------------------------------------------------------|--------------|
| 1  | Patil Prajakta Dadasaheb      | SMVM,Paniv                                                          | MAC =        |
| 32 | Kadam Aarti Yuvraj            | SMVM,Paniv                                                          | M.Sc         |
| 33 | Tamboli Yasmin Isak           | SMVM,Paniv                                                          | MI.Sc        |
| 34 | Rupnavar Kajal Chandraprakash | Arts Science and Commerce college<br>Vidyanagari,Baramati           | Mascanuras ( |
| 35 | Kirdak Nikita Sanjay          | Arts Science and Commerce college<br>Vidyanagari,Baramati           | M.Sc         |
| 36 | Jadhav Divya Suryakant        | Arts Science and Commerce college Indapur                           | M.Sc         |
| 37 | Doke Swati Dattatraya         | Arts Science and Commerce college<br>Vidyanagari,Baramati           | M.Sc         |
| 38 | Misal komal Balaso            | Mahatma Phule College of Education, Akluj                           | B.Ed         |
| 39 | Shende Kajal Arjun            | Sahyaadri Shikshan Shastra<br>Mahavidyalaya,Someshwarnagar,Baramati | B.Ed         |
| 40 | Sarak Megha Dattu             | Mahatma Phule College of Education,<br>Sangola                      | B.Ed         |
| 41 | Upase Vaishnavi Shatrughan    | SMVM,Paniv                                                          | M.Sc         |
| 42 | Naikanvare Rohini Bharat      | SMVM,Paniv M.Sc                                                     |              |
| 13 | Gaikwad Sonam Bhajandas       | SMVM,Paniv                                                          | M.Sc         |
| 44 | Sarak Pritee Vishnu           | SMVM,Paniv                                                          | M.Sc         |
| 45 | Kare Prajakta Baliram         | SMVM,Paniv                                                          | M.Sc         |
| 16 | Salunkhe Komal Navnath        | SMVM,Paniv                                                          | M.Sc         |
|    |                               | 2020-21                                                             |              |
| 17 | Inamdar Maithali Jitendra     | VIIT ,Baramati                                                      | M.B.A        |
| 48 | Chavan Shubhangi Bhimrao      | Abhinav Education Society                                           | M.B.A        |
| 49 | Jathar Pooja Ramesh           | Arts Science and Commerce college<br>Vidyanagari,Baramati           | M.Sc         |
| 50 | Nanavare Kajal Vitthal        | Arts Science and Commerce college<br>Vidyanagari,Baramati           | M.Sc         |
| 51 | Kokate Patil Jaysingrao       | Jaywantrao Sawant College of engineering M.B.A                      |              |
| 52 | Nanavare Utkarsha Sukhdev     | NBN Sinhgad Technical Institute,Pune                                | M.B.A        |
| 53 | Ekatpure Rushali Dipak        | SMVM,Paniv                                                          | M.Sc         |
| 54 | Ekatpure Amruta Dipak         | SMVM,Paniv                                                          | M.Sc         |
| 55 | Gaikwad Kajal dattatray       | SMVM,Paniv                                                          | M.Sc         |
| 56 | Gaikwad Monika Vijay          | SMVM,Paniv                                                          | M.Sc         |
| 57 | Kapane Kaveri Sunil           | SMVM,Paniv                                                          | M.Sc         |