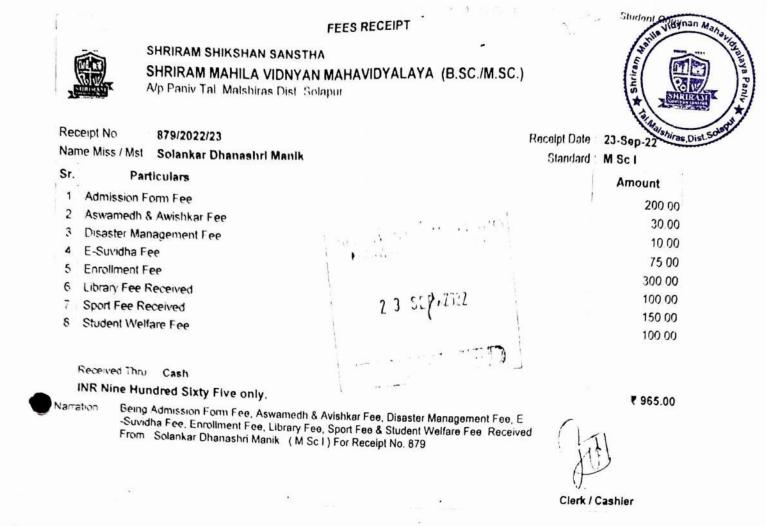

Shriram Mahila Vidnyan Mahavidyalaya, Paniv

Tal.: Malshiras, Dist.: Solapur, 413113

(Affiliated to S. N. D. T. Women's University, Mumbai)

**Progression students list** 

| Sr.No. | Name of student who enrolled<br>for higher education | Name of institution joined | Name of<br>program<br>admitted<br>to |
|--------|------------------------------------------------------|----------------------------|--------------------------------------|
|        |                                                      | 2022-23                    |                                      |
| 1      | Gore Priyanka Maruti                                 | SMVM,Paniv                 | M.Sc                                 |
| 2      | Madane Priyanka Raju                                 | SMVM, Paniv                | M.Sc                                 |
| 3      | Waghmode Sandhya                                     | SMVM,Paniv                 | M.Sc                                 |
| 4      | Patil Karuna Kalyan                                  | SMVM,Paniv                 | M.Sc                                 |
| 5      | Kachare Akanksha Narayan                             | SMVM,Paniv                 | M.Sc                                 |
| 6      | Ambare Chaitrali Annasaheb                           | SMVM,Paniv                 | M.Sc                                 |
| 7      | Waghmode Prajakta Buvasaheb                          | SMVM,Paniv                 | M.Sc                                 |
| 8      | Chavan Sarika Sanjay                                 | SMVM,Paniv                 | M.Sc                                 |
| 9      | Mane sonali Dhanaji                                  | SMVM,Paniv                 | M.Sc                                 |
| 10     | Gore Gauri Vilas                                     | SMVM,Paniv                 | M.Sc                                 |
| 11     | Kalsule Prachi Shivaji                               | SMVM,Paniv                 | M.Sc                                 |
|        |                                                      | 2021-22                    | - <u> </u>                           |
| 12     | Tamboli Yasmin Isak                                  | SMVM,Paniv                 | M.Sc                                 |
| 13     | Sathe Kajal Vitthal                                  | SMVM,Paniv                 | M.Sc                                 |
| 14     | Kumbhar Manjushri Tanaji                             | SMVM,Paniv                 | M.Sc                                 |
| 15     | Jadhav Ashwini Dagadu                                | SMVM,Paniv                 | M.Sc                                 |
| 16     | Nimbalkar Dnyaneshwari<br>Mahadev                    | SMVM,Paniv                 | M.Sc                                 |
| 17     | Joshi Bhakti Dattatray                               | SMVM,Paniv                 | M.Sc                                 |
| 18     | Tiwari Punam Audumbar                                | SMVM,Paniv                 | M.Sc                                 |
| 19     | Aadlinge sonali Shankar                              | SMVM,Paniv                 | M.Sc                                 |
| 20     | Gawade Pratiksha Hanumant                            | SMVM,Paniv                 | M.Sc                                 |
| 21     | Raut Vaishnavi Nitin                                 | SMVM,Paniv                 | M.Sc                                 |
| 22     | Phule Gayatri Dnynadeo                               | SMVM,Paniv                 | M.Sc                                 |
| 23     | Solankar Dhanashri Manik                             | SMVM,Paniv                 | M.Sc                                 |
| 24     | Khatake Komal Dhananjay                              | SMVM,Paniv                 | M.Sc                                 |
| 25     | Ranavare Rinkal Santosh                              | SMVM,Paniv                 | M.Sc                                 |
| 26     | Pathan Sanam Sameer                                  | SMVM,Paniv                 | M.Sc                                 |
| 27     | Deshmukh Shailaja Yuvraj                             | SMVM,Paniv                 | M.Sc                                 |
| 28     | Lawate Pranali Tushar                                | SMVM,Paniv                 | M.Sc                                 |
| 29     | Waghmode Maya Chandrakant                            | SMVM,Paniv                 | M.Sc                                 |
| 30     | Waghmode Anuja Tanaji                                | SMVM,Paniv                 | M.Sc                                 |