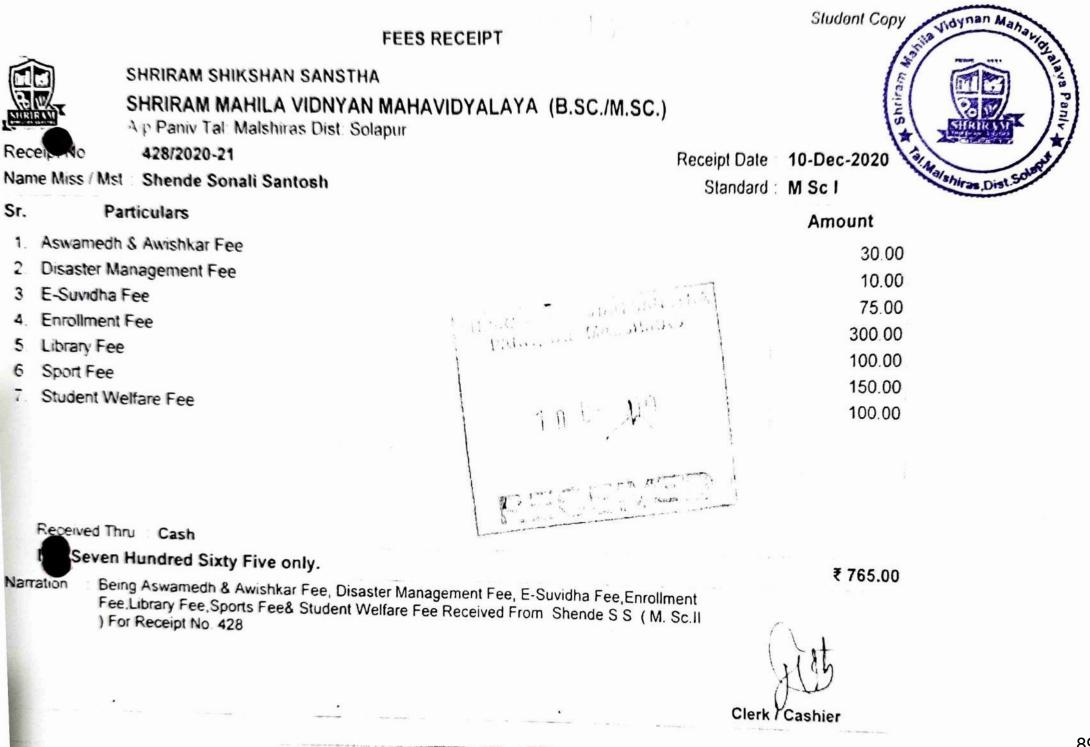

### Arts, Science And Commerce College, Vidyanagari

Vidyanagari, Baramati, Contact : (02112-243488/239161/163/166 / Email : vpasc\_college@yahoo.co.in)

|                              | Academic Year (2021    | -2022)                                 |                     |
|------------------------------|------------------------|----------------------------------------|---------------------|
|                              | Fee Paid               | 二、二、二、二、二、二、二、二、二、二、二、二、二、二、二、二、二、二、二、 | A Section Mertiles  |
| 1. Name                      | JATHAR POOJA RAMESH    | 2. Reg. ID                             | 2100107633          |
| 3. Form No.                  | 1329341                | 4. Division                            | NON-GRANT           |
| 5. Section                   | P.G.                   | 6. Class                               | M.SC. CHEM I        |
| 7. Fee Category              | PAYING                 | 8. Transaction Date                    | 28/09/2021 03:06 PM |
| 9. Receipt Print Date        | 31/12/2021 03:25 PM    | 10. Merchant/Order ID                  | 1329341-1330554     |
| 11. Payment Gateway ID       | 11000050802539         | 12. Bank Tran, ID                      | 127183821354        |
| 13. Alloted Div (If any)     | N.A.                   | 14. Alloted Roll No. (If any)          | N.A.                |
| 15. Transaction Status Desc. | Transaction Successful |                                        |                     |