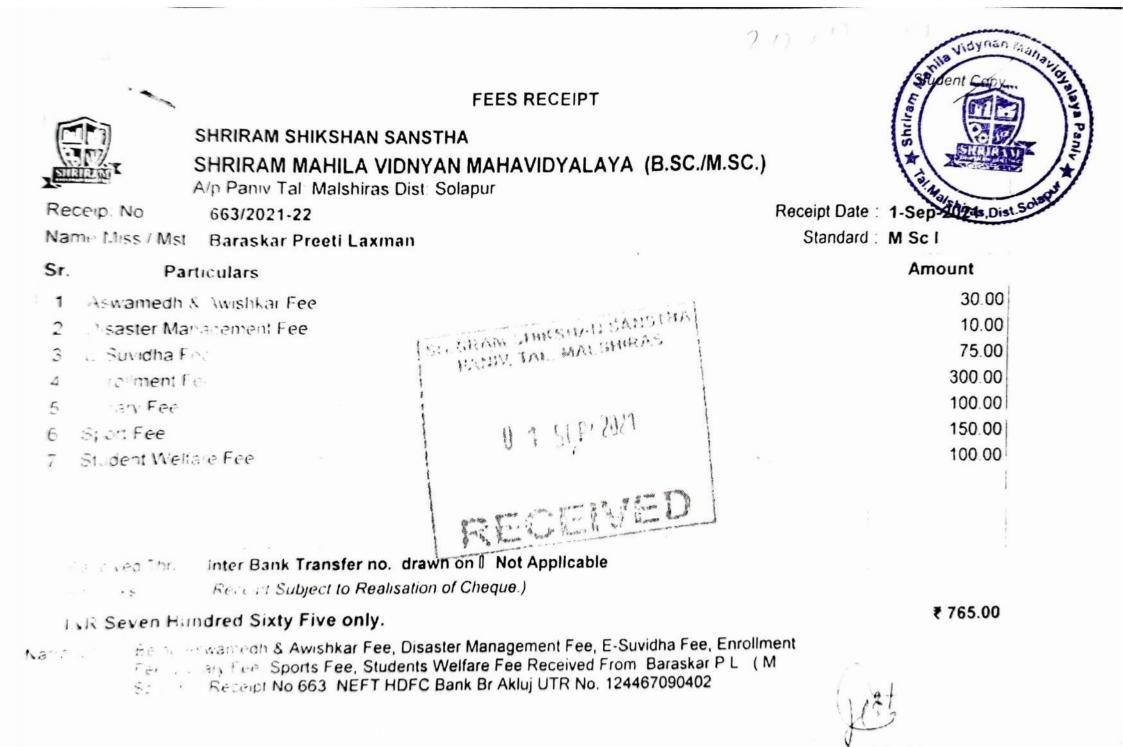

| 58 | jadhav Mayuri Sharad               | SMVM,Paniv                         | M.Scanarian Ma |
|----|------------------------------------|------------------------------------|----------------|
| 59 | Kachare Snehal Vijay SMVM,Paniv M, |                                    | MAL            |
| 60 | Jadhav Sonali Ganpat               | SMVM,Paniv                         | M Sd           |
| 61 | Kolte Anjali Dhananjay             | SMVM,Paniv                         | M.Sel 2        |
| 62 | Kumbhar Swapnali Macchindra        | SMVM,Paniv                         | M.Sc Dist.     |
| 63 | Khirsagar Snehal Vijay             | SMVM,Paniv                         | M.Sc           |
| 64 | Patil Harshada Annasaheb           | SMVM,Paniv                         | M.Sc           |
| 65 | More Swapnali Muktichand           | SMVM,Paniv                         | M.Sc           |
| 66 | Rupnanvar Prajakta Appa            | SMVM,Paniv                         | M.Sc           |
| 67 | Raut Yogini Dattatray              | SMVM,Paniv                         | M.Sc           |
| 68 | Kokare Shital Mahadev              | SMVM,Paniv                         | M.Sc           |
| 69 | More Varsha Eknath                 | SMVM,Paniv                         | M.Sc           |
| 70 | Patil Namrata Dadasaheb            | SMVM,Paniv                         | M.Sc           |
| 71 | Waghmode Sujata Sadashiv           | SMVM,Paniv                         | M.Sc           |
| 72 | Waghmode Maya Dhuldev              | SMVM,Paniv                         | M.Sc           |
| 73 | Waghmode Harshada Tukaram          | SMVM,Paniv                         | M.Sc           |
| 74 | Sule Akanksha Ashok                | SMVM,Paniv                         | M.Sc           |
| 75 | Sid Supriya Bapu                   | SMVM,Paniv                         | M.Sc           |
| 76 | Nalawade Vidya Dattatray           | SMVM,Paniv                         | M.Sc           |
| 77 | Chopade vedika Vishnu              | SMVM,Paniv                         | M.Sc           |
| 78 | Chopade Pranjali Saudagar          | SMVM,Paniv                         | M.Sc           |
| 79 | Bandgar Ashwini Ramchnadra         | SMVM,Paniv                         | M.Sc           |
| 80 | Dhope Pranali Sanjay               | SMVM,Paniv                         | M.Sc           |
| 81 | Baraskar Preeti Laxman             | SMVM,Paniv                         | M.Sc           |
| 82 | Pise Sujata Sanjay                 | SMVM,Paniv                         | M.Sc           |
| 83 | Shinde Dipali Vasudev              | SMVM,Paniv                         | M.Sc           |
| 84 | Madane Shrutika Dhondiram          | SMVM,Paniv                         | M.Sc           |
| 85 | Mane Vanita Pandurang              | SMVM,Paniv                         | M.Sc           |
| 86 | Koli Jyoti Vetal                   | SMVM,Paniv                         | M.Sc           |
|    |                                    | 2019-20                            |                |
| 87 | Bodake Aparna Haridas              | SMVM,Paniv                         | M.Sc           |
|    | Chopade Nayan Annasaheb            | College of enginnering, Pandharpur | M.B.A          |
| 89 | Babar-patil Vaishnavi Arjun        | SNDT Womens University,Pune        | M.B.A          |
| 90 | Sathe Bharati Bapu                 | SMVM,Paniv                         | M.Sc           |
| 91 | Aware Dhanashri Balasaheb          | SMVM,Paniv                         | M.Sc           |
| 92 | Chavan Kajal Vinod                 | SMVM,Paniv                         | M.Sc           |
| 93 | Gadekar Dnyaneshwari Bharat        | SMVM,Paniv                         | M.Sc           |
| 94 | Ghadage Ashwini Ganesh             | SMVM,Paniv                         | M.Sc           |
| 95 | Bhinge Mayuri Devidas              | SMVM,Paniv                         | M.Sc           |
| 96 | Sargar Suraksha Bharat             | SMVM,Paniv                         | M.Sc           |
| 97 | Kumbhar Pooja Subhash              | SMVM,Paniv                         | M.Sc           |
| 98 | Magar Snehal Sanjay                | SMVM,Paniv                         | M.Sc           |