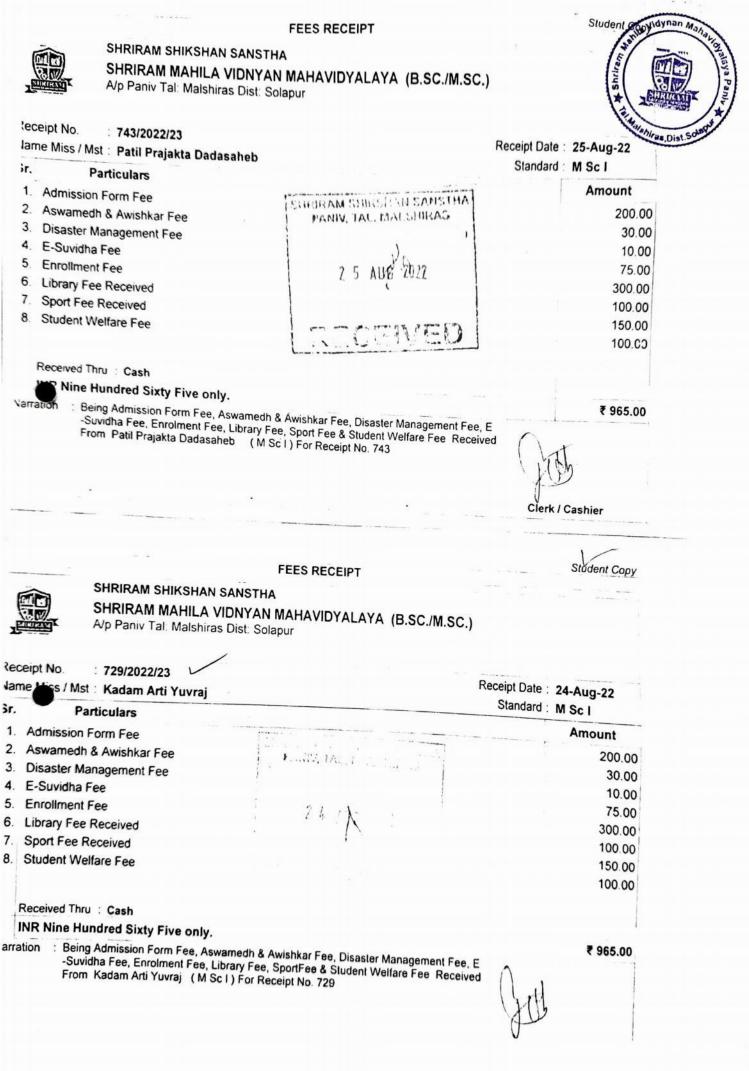

|    |                               | CAN/AA Demin                                                        | alla Vidyman |
|----|-------------------------------|---------------------------------------------------------------------|--------------|
| 1  | Patil Prajakta Dadasaheb      | SMVM,Paniv                                                          | MAC =        |
| 32 | Kadam Aarti Yuvraj            | SMVM,Paniv                                                          | M.Sc         |
| 33 | Tamboli Yasmin Isak           | SMVM,Paniv                                                          | MI.Sc        |
| 34 | Rupnavar Kajal Chandraprakash | Arts Science and Commerce college<br>Vidyanagari,Baramati           | Mascanuras ( |
| 35 | Kirdak Nikita Sanjay          | Arts Science and Commerce college<br>Vidyanagari,Baramati           | M.Sc         |
| 36 | Jadhav Divya Suryakant        | Arts Science and Commerce college Indapur                           | M.Sc         |
| 37 | Doke Swati Dattatraya         | Arts Science and Commerce college<br>Vidyanagari,Baramati           | M.Sc         |
| 38 | Misal komal Balaso            | Mahatma Phule College of Education, Akluj                           | B.Ed         |
| 39 | Shende Kajal Arjun            | Sahyaadri Shikshan Shastra<br>Mahavidyalaya,Someshwarnagar,Baramati | B.Ed         |
| 40 | Sarak Megha Dattu             | Mahatma Phule College of Education,<br>Sangola                      | B.Ed         |
| 41 | Upase Vaishnavi Shatrughan    | SMVM,Paniv                                                          | M.Sc         |
| 42 | Naikanvare Rohini Bharat      | SMVM,Paniv M.Sc                                                     |              |
| 13 | Gaikwad Sonam Bhajandas       | SMVM,Paniv                                                          | M.Sc         |
| 44 | Sarak Pritee Vishnu           | SMVM,Paniv                                                          | M.Sc         |
| 45 | Kare Prajakta Baliram         | SMVM,Paniv                                                          | M.Sc         |
| 16 | Salunkhe Komal Navnath        | SMVM,Paniv                                                          | M.Sc         |
|    |                               | 2020-21                                                             |              |
| 17 | Inamdar Maithali Jitendra     | VIIT ,Baramati                                                      | M.B.A        |
| 48 | Chavan Shubhangi Bhimrao      | Abhinav Education Society                                           | M.B.A        |
| 49 | Jathar Pooja Ramesh           | Arts Science and Commerce college<br>Vidyanagari,Baramati           | M.Sc         |
| 50 | Nanavare Kajal Vitthal        | Arts Science and Commerce college<br>Vidyanagari,Baramati           | M.Sc         |
| 51 | Kokate Patil Jaysingrao       | Jaywantrao Sawant College of engineering M.B.A                      |              |
| 52 | Nanavare Utkarsha Sukhdev     | NBN Sinhgad Technical Institute,Pune                                | M.B.A        |
| 53 | Ekatpure Rushali Dipak        | SMVM,Paniv                                                          | M.Sc         |
| 54 | Ekatpure Amruta Dipak         | SMVM,Paniv                                                          | M.Sc         |
| 55 | Gaikwad Kajal dattatray       | SMVM,Paniv                                                          | M.Sc         |
| 56 | Gaikwad Monika Vijay          | SMVM,Paniv                                                          | M.Sc         |
| 57 | Kapane Kaveri Sunil           | SMVM,Paniv                                                          | M.Sc         |