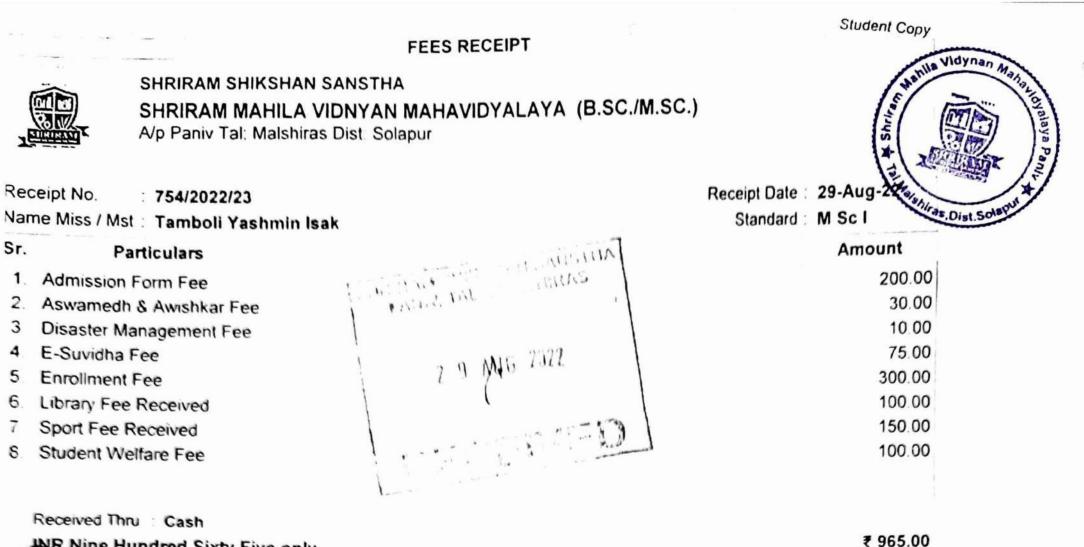

Shriram Mahila Vidnyan Mahavidyalaya, Paniv

Tal.: Malshiras, Dist.: Solapur, 413113

(Affiliated to S. N. D. T. Women's University, Mumbai)

**Progression students list** 

| Sr.No. | Name of student who enrolled<br>for higher education | Name of institution joined | Name of<br>program<br>admitted<br>to |
|--------|------------------------------------------------------|----------------------------|--------------------------------------|
|        |                                                      | 2022-23                    |                                      |
| 1      | Gore Priyanka Maruti                                 | SMVM,Paniv                 | M.Sc                                 |
| 2      | Madane Priyanka Raju                                 | SMVM, Paniv                | M.Sc                                 |
| 3      | Waghmode Sandhya                                     | SMVM,Paniv                 | M.Sc                                 |
| 4      | Patil Karuna Kalyan                                  | SMVM,Paniv                 | M.Sc                                 |
| 5      | Kachare Akanksha Narayan                             | SMVM,Paniv                 | M.Sc                                 |
| 6      | Ambare Chaitrali Annasaheb                           | SMVM,Paniv                 | M.Sc                                 |
| 7      | Waghmode Prajakta Buvasaheb                          | SMVM,Paniv                 | M.Sc                                 |
| 8      | Chavan Sarika Sanjay                                 | SMVM,Paniv                 | M.Sc                                 |
| 9      | Mane sonali Dhanaji                                  | SMVM,Paniv                 | M.Sc                                 |
| 10     | Gore Gauri Vilas                                     | SMVM,Paniv                 | M.Sc                                 |
| 11     | Kalsule Prachi Shivaji                               | SMVM,Paniv                 | M.Sc                                 |
|        |                                                      | 2021-22                    | - <u> </u>                           |
| 12     | Tamboli Yasmin Isak                                  | SMVM,Paniv                 | M.Sc                                 |
| 13     | Sathe Kajal Vitthal                                  | SMVM,Paniv                 | M.Sc                                 |
| 14     | Kumbhar Manjushri Tanaji                             | SMVM,Paniv                 | M.Sc                                 |
| 15     | Jadhav Ashwini Dagadu                                | SMVM,Paniv                 | M.Sc                                 |
| 16     | Nimbalkar Dnyaneshwari<br>Mahadev                    | SMVM,Paniv                 | M.Sc                                 |
| 17     | Joshi Bhakti Dattatray                               | SMVM,Paniv                 | M.Sc                                 |
| 18     | Tiwari Punam Audumbar                                | SMVM,Paniv                 | M.Sc                                 |
| 19     | Aadlinge sonali Shankar                              | SMVM,Paniv                 | M.Sc                                 |
| 20     | Gawade Pratiksha Hanumant                            | SMVM,Paniv                 | M.Sc                                 |
| 21     | Raut Vaishnavi Nitin                                 | SMVM,Paniv                 | M.Sc                                 |
| 22     | Phule Gayatri Dnynadeo                               | SMVM,Paniv                 | M.Sc                                 |
| 23     | Solankar Dhanashri Manik                             | SMVM,Paniv                 | M.Sc                                 |
| 24     | Khatake Komal Dhananjay                              | SMVM,Paniv                 | M.Sc                                 |
| 25     | Ranavare Rinkal Santosh                              | SMVM,Paniv                 | M.Sc                                 |
| 26     | Pathan Sanam Sameer                                  | SMVM,Paniv                 | M.Sc                                 |
| 27     | Deshmukh Shailaja Yuvraj                             | SMVM,Paniv                 | M.Sc                                 |
| 28     | Lawate Pranali Tushar                                | SMVM,Paniv                 | M.Sc                                 |
| 29     | Waghmode Maya Chandrakant                            | SMVM,Paniv                 | M.Sc                                 |
| 30     | Waghmode Anuja Tanaji                                | SMVM,Paniv                 | M.Sc                                 |

|    |                               | CAN/AA Demin                                                        | alla Vidyman |
|----|-------------------------------|---------------------------------------------------------------------|--------------|
| 1  | Patil Prajakta Dadasaheb      | SMVM,Paniv                                                          | MAC =        |
| 32 | Kadam Aarti Yuvraj            | SMVM,Paniv                                                          | M.Sc         |
| 33 | Tamboli Yasmin Isak           | SMVM,Paniv                                                          | MI.Sc        |
| 34 | Rupnavar Kajal Chandraprakash | Arts Science and Commerce college<br>Vidyanagari,Baramati           | Mascanuras ( |
| 35 | Kirdak Nikita Sanjay          | Arts Science and Commerce college<br>Vidyanagari,Baramati           | M.Sc         |
| 36 | Jadhav Divya Suryakant        | Arts Science and Commerce college Indapur                           | M.Sc         |
| 37 | Doke Swati Dattatraya         | Arts Science and Commerce college<br>Vidyanagari,Baramati           | M.Sc         |
| 38 | Misal komal Balaso            | Mahatma Phule College of Education, Akluj                           | B.Ed         |
| 39 | Shende Kajal Arjun            | Sahyaadri Shikshan Shastra<br>Mahavidyalaya,Someshwarnagar,Baramati | B.Ed         |
| 40 | Sarak Megha Dattu             | Mahatma Phule College of Education,<br>Sangola                      | B.Ed         |
| 41 | Upase Vaishnavi Shatrughan    | SMVM,Paniv                                                          | M.Sc         |
| 42 | Naikanvare Rohini Bharat      | SMVM,Paniv M.Sc                                                     |              |
| 13 | Gaikwad Sonam Bhajandas       | SMVM,Paniv                                                          | M.Sc         |
| 44 | Sarak Pritee Vishnu           | SMVM,Paniv                                                          | M.Sc         |
| 45 | Kare Prajakta Baliram         | SMVM,Paniv                                                          | M.Sc         |
| 16 | Salunkhe Komal Navnath        | SMVM,Paniv                                                          | M.Sc         |
|    |                               | 2020-21                                                             |              |
| 17 | Inamdar Maithali Jitendra     | VIIT ,Baramati                                                      | M.B.A        |
| 48 | Chavan Shubhangi Bhimrao      | Abhinav Education Society                                           | M.B.A        |
| 49 | Jathar Pooja Ramesh           | Arts Science and Commerce college<br>Vidyanagari,Baramati           | M.Sc         |
| 50 | Nanavare Kajal Vitthal        | Arts Science and Commerce college<br>Vidyanagari,Baramati           | M.Sc         |
| 51 | Kokate Patil Jaysingrao       | Jaywantrao Sawant College of engineering M.B.A                      |              |
| 52 | Nanavare Utkarsha Sukhdev     | NBN Sinhgad Technical Institute,Pune                                | M.B.A        |
| 53 | Ekatpure Rushali Dipak        | SMVM,Paniv                                                          | M.Sc         |
| 54 | Ekatpure Amruta Dipak         | SMVM,Paniv                                                          | M.Sc         |
| 55 | Gaikwad Kajal dattatray       | SMVM,Paniv                                                          | M.Sc         |
| 56 | Gaikwad Monika Vijay          | SMVM,Paniv                                                          | M.Sc         |
| 57 | Kapane Kaveri Sunil           | SMVM,Paniv                                                          | M.Sc         |