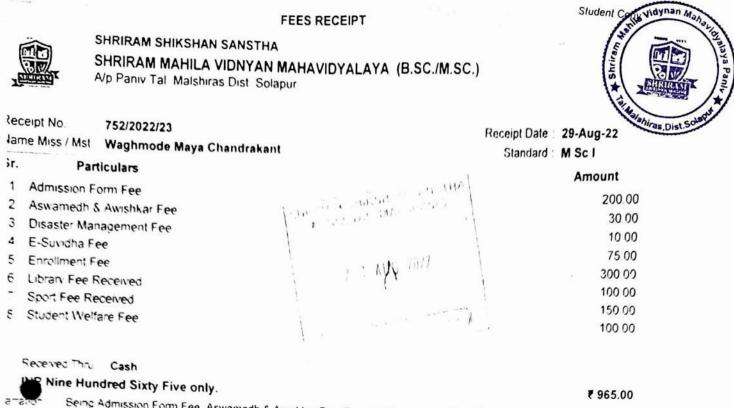

Shriram Mahila Vidnyan Mahavidyalaya, Paniv

Tal.: Malshiras, Dist.: Solapur, 413113

(Affiliated to S. N. D. T. Women's University, Mumbai)

**Progression students list** 

| Sr.No. | Name of student who enrolled<br>for higher education | Name of institution joined | Name of<br>program<br>admitted<br>to |
|--------|------------------------------------------------------|----------------------------|--------------------------------------|
|        |                                                      | 2022-23                    |                                      |
| 1      | Gore Priyanka Maruti                                 | SMVM,Paniv                 | M.Sc                                 |
| 2      | Madane Priyanka Raju                                 | SMVM, Paniv                | M.Sc                                 |
| 3      | Waghmode Sandhya                                     | SMVM,Paniv                 | M.Sc                                 |
| 4      | Patil Karuna Kalyan                                  | SMVM,Paniv                 | M.Sc                                 |
| 5      | Kachare Akanksha Narayan                             | SMVM,Paniv                 | M.Sc                                 |
| 6      | Ambare Chaitrali Annasaheb                           | SMVM,Paniv                 | M.Sc                                 |
| 7      | Waghmode Prajakta Buvasaheb                          | SMVM,Paniv                 | M.Sc                                 |
| 8      | Chavan Sarika Sanjay                                 | SMVM,Paniv                 | M.Sc                                 |
| 9      | Mane sonali Dhanaji                                  | SMVM,Paniv                 | M.Sc                                 |
| 10     | Gore Gauri Vilas                                     | SMVM,Paniv                 | M.Sc                                 |
| 11     | Kalsule Prachi Shivaji                               | SMVM,Paniv                 | M.Sc                                 |
|        |                                                      | 2021-22                    | - <u> </u>                           |
| 12     | Tamboli Yasmin Isak                                  | SMVM,Paniv                 | M.Sc                                 |
| 13     | Sathe Kajal Vitthal                                  | SMVM,Paniv                 | M.Sc                                 |
| 14     | Kumbhar Manjushri Tanaji                             | SMVM,Paniv                 | M.Sc                                 |
| 15     | Jadhav Ashwini Dagadu                                | SMVM,Paniv                 | M.Sc                                 |
| 16     | Nimbalkar Dnyaneshwari<br>Mahadev                    | SMVM,Paniv                 | M.Sc                                 |
| 17     | Joshi Bhakti Dattatray                               | SMVM,Paniv                 | M.Sc                                 |
| 18     | Tiwari Punam Audumbar                                | SMVM,Paniv                 | M.Sc                                 |
| 19     | Aadlinge sonali Shankar                              | SMVM,Paniv                 | M.Sc                                 |
| 20     | Gawade Pratiksha Hanumant                            | SMVM,Paniv                 | M.Sc                                 |
| 21     | Raut Vaishnavi Nitin                                 | SMVM,Paniv                 | M.Sc                                 |
| 22     | Phule Gayatri Dnynadeo                               | SMVM,Paniv                 | M.Sc                                 |
| 23     | Solankar Dhanashri Manik                             | SMVM,Paniv                 | M.Sc                                 |
| 24     | Khatake Komal Dhananjay                              | SMVM,Paniv                 | M.Sc                                 |
| 25     | Ranavare Rinkal Santosh                              | SMVM,Paniv                 | M.Sc                                 |
| 26     | Pathan Sanam Sameer                                  | SMVM,Paniv                 | M.Sc                                 |
| 27     | Deshmukh Shailaja Yuvraj                             | SMVM,Paniv                 | M.Sc                                 |
| 28     | Lawate Pranali Tushar                                | SMVM,Paniv                 | M.Sc                                 |
| 29     | Waghmode Maya Chandrakant                            | SMVM,Paniv                 | M.Sc                                 |
| 30     | Waghmode Anuja Tanaji                                | SMVM,Paniv                 | M.Sc                                 |