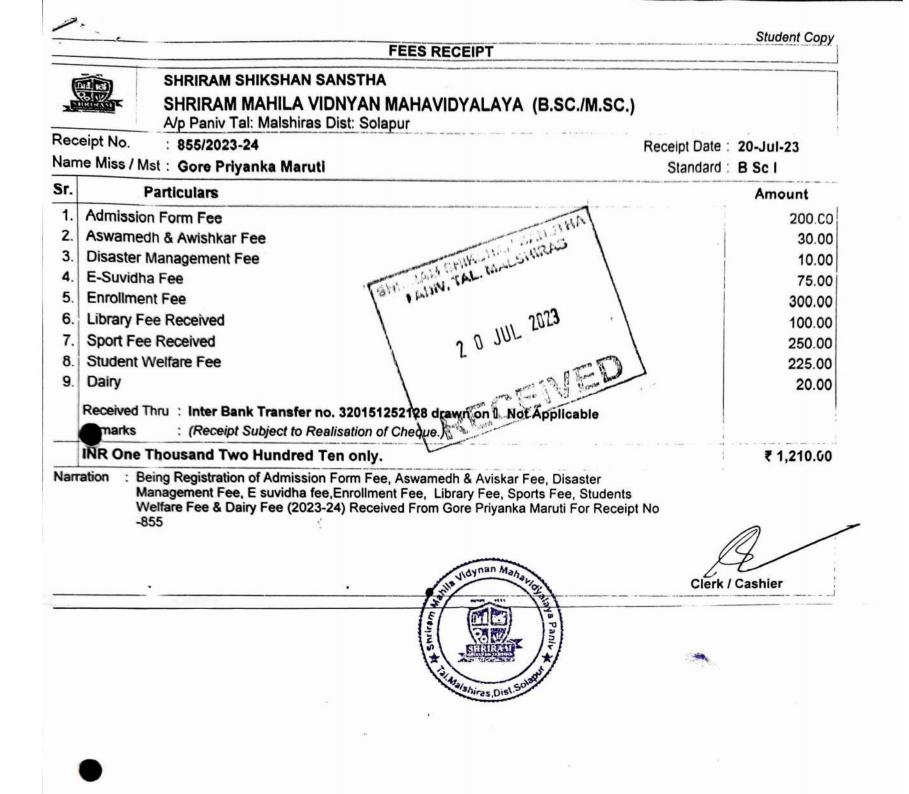

Shriram Mahila Vidnyan Mahavidyalaya, Paniv

Tal.: Malshiras, Dist.: Solapur, 413113

(Affiliated to S. N. D. T. Women's University, Mumbai)

**Progression students list** 

| Sr.No. | Name of student who enrolled<br>for higher education | Name of institution joined | Name of<br>program<br>admitted<br>to |
|--------|------------------------------------------------------|----------------------------|--------------------------------------|
|        |                                                      | 2022-23                    |                                      |
| 1      | Gore Priyanka Maruti                                 | SMVM,Paniv                 | M.Sc                                 |
| 2      | Madane Priyanka Raju                                 | SMVM, Paniv                | M.Sc                                 |
| 3      | Waghmode Sandhya                                     | SMVM,Paniv                 | M.Sc                                 |
| 4      | Patil Karuna Kalyan                                  | SMVM,Paniv                 | M.Sc                                 |
| 5      | Kachare Akanksha Narayan                             | SMVM,Paniv                 | M.Sc                                 |
| 6      | Ambare Chaitrali Annasaheb                           | SMVM,Paniv                 | M.Sc                                 |
| 7      | Waghmode Prajakta Buvasaheb                          | SMVM,Paniv                 | M.Sc                                 |
| 8      | Chavan Sarika Sanjay                                 | SMVM,Paniv                 | M.Sc                                 |
| 9      | Mane sonali Dhanaji                                  | SMVM,Paniv                 | M.Sc                                 |
| 10     | Gore Gauri Vilas                                     | SMVM,Paniv                 | M.Sc                                 |
| 11     | Kalsule Prachi Shivaji                               | SMVM,Paniv                 | M.Sc                                 |
|        |                                                      | 2021-22                    | - <u> </u>                           |
| 12     | Tamboli Yasmin Isak                                  | SMVM,Paniv                 | M.Sc                                 |
| 13     | Sathe Kajal Vitthal                                  | SMVM,Paniv                 | M.Sc                                 |
| 14     | Kumbhar Manjushri Tanaji                             | SMVM,Paniv                 | M.Sc                                 |
| 15     | Jadhav Ashwini Dagadu                                | SMVM,Paniv                 | M.Sc                                 |
| 16     | Nimbalkar Dnyaneshwari<br>Mahadev                    | SMVM,Paniv                 | M.Sc                                 |
| 17     | Joshi Bhakti Dattatray                               | SMVM,Paniv                 | M.Sc                                 |
| 18     | Tiwari Punam Audumbar                                | SMVM,Paniv                 | M.Sc                                 |
| 19     | Aadlinge sonali Shankar                              | SMVM,Paniv                 | M.Sc                                 |
| 20     | Gawade Pratiksha Hanumant                            | SMVM,Paniv                 | M.Sc                                 |
| 21     | Raut Vaishnavi Nitin                                 | SMVM,Paniv                 | M.Sc                                 |
| 22     | Phule Gayatri Dnynadeo                               | SMVM,Paniv                 | M.Sc                                 |
| 23     | Solankar Dhanashri Manik                             | SMVM,Paniv                 | M.Sc                                 |
| 24     | Khatake Komal Dhananjay                              | SMVM,Paniv                 | M.Sc                                 |
| 25     | Ranavare Rinkal Santosh                              | SMVM,Paniv                 | M.Sc                                 |
| 26     | Pathan Sanam Sameer                                  | SMVM,Paniv                 | M.Sc                                 |
| 27     | Deshmukh Shailaja Yuvraj                             | SMVM,Paniv                 | M.Sc                                 |
| 28     | Lawate Pranali Tushar                                | SMVM,Paniv                 | M.Sc                                 |
| 29     | Waghmode Maya Chandrakant                            | SMVM,Paniv                 | M.Sc                                 |
| 30     | Waghmode Anuja Tanaji                                | SMVM,Paniv                 | M.Sc                                 |