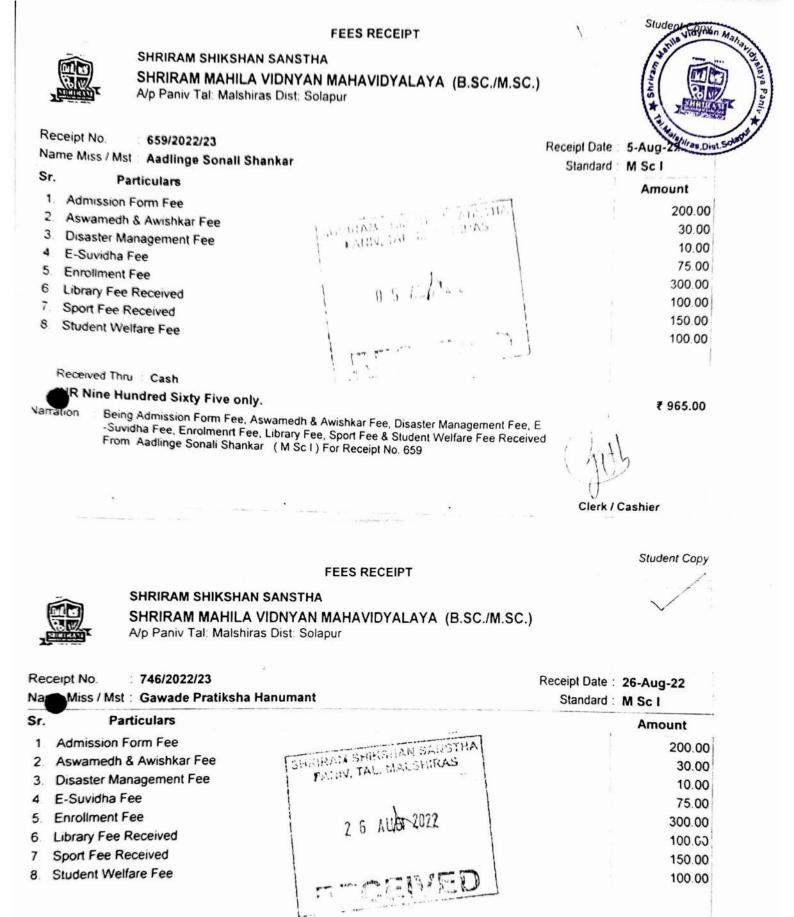

Shriram Mahila Vidnyan Mahavidyalaya, Paniv

Tal.: Malshiras, Dist.: Solapur, 413113

(Affiliated to S. N. D. T. Women's University, Mumbai)

**Progression students list** 

| Sr.No. | Name of student who enrolled<br>for higher education | Name of institution joined | Name of<br>program<br>admitted<br>to |
|--------|------------------------------------------------------|----------------------------|--------------------------------------|
|        |                                                      | 2022-23                    |                                      |
| 1      | Gore Priyanka Maruti                                 | SMVM,Paniv                 | M.Sc                                 |
| 2      | Madane Priyanka Raju                                 | SMVM, Paniv                | M.Sc                                 |
| 3      | Waghmode Sandhya                                     | SMVM,Paniv                 | M.Sc                                 |
| 4      | Patil Karuna Kalyan                                  | SMVM,Paniv                 | M.Sc                                 |
| 5      | Kachare Akanksha Narayan                             | SMVM,Paniv                 | M.Sc                                 |
| 6      | Ambare Chaitrali Annasaheb                           | SMVM,Paniv                 | M.Sc                                 |
| 7      | Waghmode Prajakta Buvasaheb                          | SMVM,Paniv                 | M.Sc                                 |
| 8      | Chavan Sarika Sanjay                                 | SMVM,Paniv                 | M.Sc                                 |
| 9      | Mane sonali Dhanaji                                  | SMVM,Paniv                 | M.Sc                                 |
| 10     | Gore Gauri Vilas                                     | SMVM,Paniv                 | M.Sc                                 |
| 11     | Kalsule Prachi Shivaji                               | SMVM,Paniv                 | M.Sc                                 |
|        |                                                      | 2021-22                    | - <u> </u>                           |
| 12     | Tamboli Yasmin Isak                                  | SMVM,Paniv                 | M.Sc                                 |
| 13     | Sathe Kajal Vitthal                                  | SMVM,Paniv                 | M.Sc                                 |
| 14     | Kumbhar Manjushri Tanaji                             | SMVM,Paniv                 | M.Sc                                 |
| 15     | Jadhav Ashwini Dagadu                                | SMVM,Paniv                 | M.Sc                                 |
| 16     | Nimbalkar Dnyaneshwari<br>Mahadev                    | SMVM,Paniv                 | M.Sc                                 |
| 17     | Joshi Bhakti Dattatray                               | SMVM,Paniv                 | M.Sc                                 |
| 18     | Tiwari Punam Audumbar                                | SMVM,Paniv                 | M.Sc                                 |
| 19     | Aadlinge sonali Shankar                              | SMVM,Paniv                 | M.Sc                                 |
| 20     | Gawade Pratiksha Hanumant                            | SMVM,Paniv                 | M.Sc                                 |
| 21     | Raut Vaishnavi Nitin                                 | SMVM,Paniv                 | M.Sc                                 |
| 22     | Phule Gayatri Dnynadeo                               | SMVM,Paniv                 | M.Sc                                 |
| 23     | Solankar Dhanashri Manik                             | SMVM,Paniv                 | M.Sc                                 |
| 24     | Khatake Komal Dhananjay                              | SMVM,Paniv                 | M.Sc                                 |
| 25     | Ranavare Rinkal Santosh                              | SMVM,Paniv                 | M.Sc                                 |
| 26     | Pathan Sanam Sameer                                  | SMVM,Paniv                 | M.Sc                                 |
| 27     | Deshmukh Shailaja Yuvraj                             | SMVM,Paniv                 | M.Sc                                 |
| 28     | Lawate Pranali Tushar                                | SMVM,Paniv                 | M.Sc                                 |
| 29     | Waghmode Maya Chandrakant                            | SMVM,Paniv                 | M.Sc                                 |
| 30     | Waghmode Anuja Tanaji                                | SMVM,Paniv                 | M.Sc                                 |