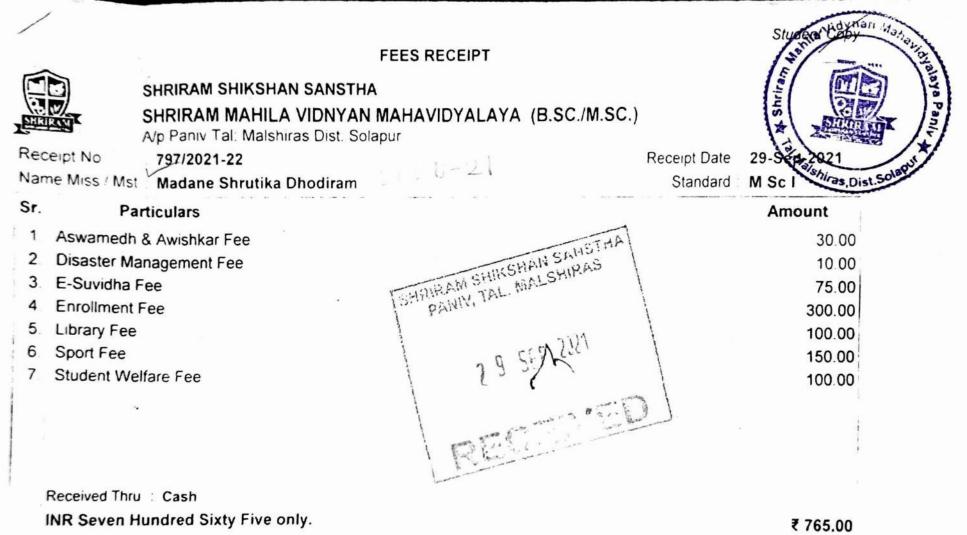

Tal.: Malshiras, Dist.: Solapur, 413113

(Affiliated to S. N. D. T. Women's University, Mumbai)

| Sr.No. | Year    | Name of student who has been<br>placed | Name of the Company & contact details                                            | Pay package<br>at<br>appointment<br>(In INR per<br>annum) |
|--------|---------|----------------------------------------|----------------------------------------------------------------------------------|-----------------------------------------------------------|
| 1      |         | Madane Shrutika Dhondiram              | Shree dhootapapeshwar<br>Ayurvedic Reaserch<br>Foundation                        | 1.86                                                      |
| 2      |         | Kare Prajakta Baliram                  | Eaton India Pvt.Ltd,Pune,<br>Mob:+919689518383                                   | 1.62                                                      |
| 3      |         | Jagtap Mathali Bapurao                 | Eaton India Pvt.Ltd,Pune,<br>Mob:+919689518383                                   | 1.62                                                      |
| 4      | 2022-23 | jagtap Deepali Ramesh                  | Eaton India Pvt.Ltd,Pune,<br>Mob:+919689518383                                   | 1.62                                                      |
| 5      |         | Kudale Pooja Ananda                    | Eaton India Pvt.Ltd,Pune,<br>Mob:+919689518383                                   | 1.62                                                      |
| 6      |         | Kokare Shital Mahadev                  | Eaton India Pvt.Ltd,Pune,<br>Mob:+919689518383                                   | 1.62                                                      |
| 7      |         | Pise sujata Sanjay                     | Eaton India Pvt.Ltd,Pune,<br>Mob:+919689518383                                   | 1.62                                                      |
| 8      |         | Tarange Pushpanjali Balaso             | Britania Indutries, Pune,<br>Mob:+918956768355                                   | 1.56                                                      |
| 9      | 2024 22 | Tiwari Punam Audumbar                  | Britania Indutries, Pune,<br>Mob:+918956768355                                   | 1.56                                                      |
| 10     | 2021-22 | Raut Vaishnavi Nitin                   | Britania Indutries, Pune,<br>Mob:+918956768355                                   | 1.56                                                      |
| 11     |         | Tamboli Yasmin Isak                    | Britania Indutries, Pune,<br>Mob:+918956768355                                   | 1.56                                                      |
| 12     | 2020-21 | Ambare Chaitrali Annasaheb             | ZF India Pvt.Ltd, Chakan,<br>02067492727                                         | 1.65                                                      |
| 13     | 2019-20 | Pawar Mohini Sanjay                    | WNS Global<br>Services,Pvt.Ltd,Pune,<br>02240952100                              | 2.61                                                      |
| 14     |         | Savlkar Kajal Shrimant                 | Dattakala group of<br>institutions Faculty of<br>engineering,Ph:02118295101      | 1.80                                                      |
| 15     | 2018-19 | Lokhande Aishwarya Mahadev             | High Energy Materials<br>Research Laboratory<br>(HEMRL),Pune,Ph:020 2586<br>9303 | 1.44                                                      |