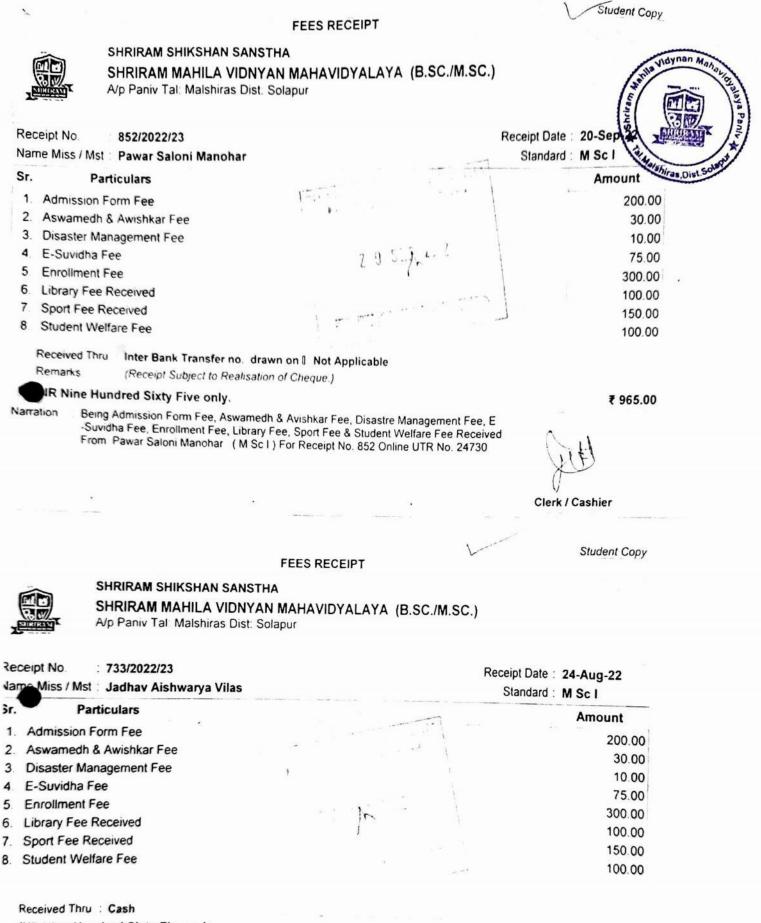

Shriram Mahila Vidnyan Mahavidyalaya, Paniv

Tal.: Malshiras, Dist.: Solapur, 413113

(Affiliated to S. N. D. T. Women's University, Mumbai)

**Progression students list** 

| Sr.No. | Name of student who enrolled<br>for higher education | Name of institution joined | Name of<br>program<br>admitted<br>to |
|--------|------------------------------------------------------|----------------------------|--------------------------------------|
|        |                                                      | 2022-23                    |                                      |
| 1      | Gore Priyanka Maruti                                 | SMVM,Paniv                 | M.Sc                                 |
| 2      | Madane Priyanka Raju                                 | SMVM, Paniv                | M.Sc                                 |
| 3      | Waghmode Sandhya                                     | SMVM,Paniv                 | M.Sc                                 |
| 4      | Patil Karuna Kalyan                                  | SMVM,Paniv                 | M.Sc                                 |
| 5      | Kachare Akanksha Narayan                             | SMVM,Paniv                 | M.Sc                                 |
| 6      | Ambare Chaitrali Annasaheb                           | SMVM,Paniv                 | M.Sc                                 |
| 7      | Waghmode Prajakta Buvasaheb                          | SMVM,Paniv                 | M.Sc                                 |
| 8      | Chavan Sarika Sanjay                                 | SMVM,Paniv                 | M.Sc                                 |
| 9      | Mane sonali Dhanaji                                  | SMVM,Paniv                 | M.Sc                                 |
| 10     | Gore Gauri Vilas                                     | SMVM,Paniv                 | M.Sc                                 |
| 11     | Kalsule Prachi Shivaji                               | SMVM,Paniv                 | M.Sc                                 |
|        |                                                      | 2021-22                    | - <u> </u>                           |
| 12     | Tamboli Yasmin Isak                                  | SMVM,Paniv                 | M.Sc                                 |
| 13     | Sathe Kajal Vitthal                                  | SMVM,Paniv                 | M.Sc                                 |
| 14     | Kumbhar Manjushri Tanaji                             | SMVM,Paniv                 | M.Sc                                 |
| 15     | Jadhav Ashwini Dagadu                                | SMVM,Paniv                 | M.Sc                                 |
| 16     | Nimbalkar Dnyaneshwari<br>Mahadev                    | SMVM,Paniv                 | M.Sc                                 |
| 17     | Joshi Bhakti Dattatray                               | SMVM,Paniv                 | M.Sc                                 |
| 18     | Tiwari Punam Audumbar                                | SMVM,Paniv                 | M.Sc                                 |
| 19     | Aadlinge sonali Shankar                              | SMVM,Paniv                 | M.Sc                                 |
| 20     | Gawade Pratiksha Hanumant                            | SMVM,Paniv                 | M.Sc                                 |
| 21     | Raut Vaishnavi Nitin                                 | SMVM,Paniv                 | M.Sc                                 |
| 22     | Phule Gayatri Dnynadeo                               | SMVM,Paniv                 | M.Sc                                 |
| 23     | Solankar Dhanashri Manik                             | SMVM,Paniv                 | M.Sc                                 |
| 24     | Khatake Komal Dhananjay                              | SMVM,Paniv                 | M.Sc                                 |
| 25     | Ranavare Rinkal Santosh                              | SMVM,Paniv                 | M.Sc                                 |
| 26     | Pathan Sanam Sameer                                  | SMVM,Paniv                 | M.Sc                                 |
| 27     | Deshmukh Shailaja Yuvraj                             | SMVM,Paniv                 | M.Sc                                 |
| 28     | Lawate Pranali Tushar                                | SMVM,Paniv                 | M.Sc                                 |
| 29     | Waghmode Maya Chandrakant                            | SMVM,Paniv                 | M.Sc                                 |
| 30     | Waghmode Anuja Tanaji                                | SMVM,Paniv                 | M.Sc                                 |

|    |                               | CAN/AA Demin                                                        | alla Vidyman |
|----|-------------------------------|---------------------------------------------------------------------|--------------|
| 1  | Patil Prajakta Dadasaheb      | SMVM,Paniv                                                          | MAC =        |
| 32 | Kadam Aarti Yuvraj            | SMVM,Paniv                                                          | M.Sc         |
| 33 | Tamboli Yasmin Isak           | SMVM,Paniv                                                          | MI.Sc        |
| 34 | Rupnavar Kajal Chandraprakash | Arts Science and Commerce college<br>Vidyanagari,Baramati           | Mascanuras ( |
| 35 | Kirdak Nikita Sanjay          | Arts Science and Commerce college<br>Vidyanagari,Baramati           | M.Sc         |
| 36 | Jadhav Divya Suryakant        | Arts Science and Commerce college Indapur                           | M.Sc         |
| 37 | Doke Swati Dattatraya         | Arts Science and Commerce college<br>Vidyanagari,Baramati           | M.Sc         |
| 38 | Misal komal Balaso            | Mahatma Phule College of Education, Akluj                           | B.Ed         |
| 39 | Shende Kajal Arjun            | Sahyaadri Shikshan Shastra<br>Mahavidyalaya,Someshwarnagar,Baramati | B.Ed         |
| 40 | Sarak Megha Dattu             | Mahatma Phule College of Education,<br>Sangola                      | B.Ed         |
| 41 | Upase Vaishnavi Shatrughan    | SMVM,Paniv                                                          | M.Sc         |
| 42 | Naikanvare Rohini Bharat      | SMVM,Paniv M.Sc                                                     |              |
| 13 | Gaikwad Sonam Bhajandas       | SMVM,Paniv                                                          | M.Sc         |
| 44 | Sarak Pritee Vishnu           | SMVM,Paniv                                                          | M.Sc         |
| 45 | Kare Prajakta Baliram         | SMVM,Paniv                                                          | M.Sc         |
| 16 | Salunkhe Komal Navnath        | SMVM,Paniv                                                          | M.Sc         |
|    |                               | 2020-21                                                             |              |
| 17 | Inamdar Maithali Jitendra     | VIIT ,Baramati                                                      | M.B.A        |
| 48 | Chavan Shubhangi Bhimrao      | Abhinav Education Society                                           | M.B.A        |
| 49 | Jathar Pooja Ramesh           | Arts Science and Commerce college<br>Vidyanagari,Baramati           | M.Sc         |
| 50 | Nanavare Kajal Vitthal        | Arts Science and Commerce college<br>Vidyanagari,Baramati           | M.Sc         |
| 51 | Kokate Patil Jaysingrao       | Jaywantrao Sawant College of engineering M.B.A                      |              |
| 52 | Nanavare Utkarsha Sukhdev     | NBN Sinhgad Technical Institute,Pune                                | M.B.A        |
| 53 | Ekatpure Rushali Dipak        | SMVM,Paniv                                                          | M.Sc         |
| 54 | Ekatpure Amruta Dipak         | SMVM,Paniv                                                          | M.Sc         |
| 55 | Gaikwad Kajal dattatray       | SMVM,Paniv                                                          | M.Sc         |
| 56 | Gaikwad Monika Vijay          | SMVM,Paniv                                                          | M.Sc         |
| 57 | Kapane Kaveri Sunil           | SMVM,Paniv                                                          | M.Sc         |