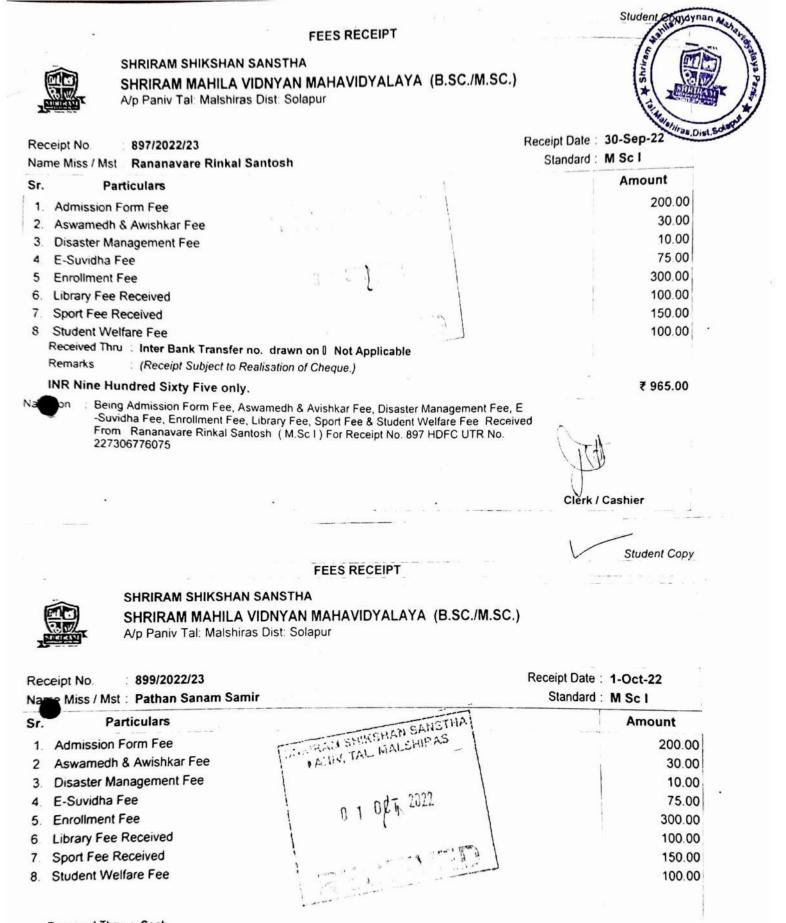

Shriram Mahila Vidnyan Mahavidyalaya, Paniv

Tal.: Malshiras, Dist.: Solapur, 413113

(Affiliated to S. N. D. T. Women's University, Mumbai)

**Progression students list** 

| Sr.No. | Name of student who enrolled<br>for higher education | Name of institution joined | Name of<br>program<br>admitted<br>to |
|--------|------------------------------------------------------|----------------------------|--------------------------------------|
|        |                                                      | 2022-23                    |                                      |
| 1      | Gore Priyanka Maruti                                 | SMVM,Paniv                 | M.Sc                                 |
| 2      | Madane Priyanka Raju                                 | SMVM, Paniv                | M.Sc                                 |
| 3      | Waghmode Sandhya                                     | SMVM,Paniv                 | M.Sc                                 |
| 4      | Patil Karuna Kalyan                                  | SMVM,Paniv                 | M.Sc                                 |
| 5      | Kachare Akanksha Narayan                             | SMVM,Paniv                 | M.Sc                                 |
| 6      | Ambare Chaitrali Annasaheb                           | SMVM,Paniv                 | M.Sc                                 |
| 7      | Waghmode Prajakta Buvasaheb                          | SMVM,Paniv                 | M.Sc                                 |
| 8      | Chavan Sarika Sanjay                                 | SMVM,Paniv                 | M.Sc                                 |
| 9      | Mane sonali Dhanaji                                  | SMVM,Paniv                 | M.Sc                                 |
| 10     | Gore Gauri Vilas                                     | SMVM,Paniv                 | M.Sc                                 |
| 11     | Kalsule Prachi Shivaji                               | SMVM,Paniv                 | M.Sc                                 |
|        |                                                      | 2021-22                    | - <u> </u>                           |
| 12     | Tamboli Yasmin Isak                                  | SMVM,Paniv                 | M.Sc                                 |
| 13     | Sathe Kajal Vitthal                                  | SMVM,Paniv                 | M.Sc                                 |
| 14     | Kumbhar Manjushri Tanaji                             | SMVM,Paniv                 | M.Sc                                 |
| 15     | Jadhav Ashwini Dagadu                                | SMVM,Paniv                 | M.Sc                                 |
| 16     | Nimbalkar Dnyaneshwari<br>Mahadev                    | SMVM,Paniv                 | M.Sc                                 |
| 17     | Joshi Bhakti Dattatray                               | SMVM,Paniv                 | M.Sc                                 |
| 18     | Tiwari Punam Audumbar                                | SMVM,Paniv                 | M.Sc                                 |
| 19     | Aadlinge sonali Shankar                              | SMVM,Paniv                 | M.Sc                                 |
| 20     | Gawade Pratiksha Hanumant                            | SMVM,Paniv                 | M.Sc                                 |
| 21     | Raut Vaishnavi Nitin                                 | SMVM,Paniv                 | M.Sc                                 |
| 22     | Phule Gayatri Dnynadeo                               | SMVM,Paniv                 | M.Sc                                 |
| 23     | Solankar Dhanashri Manik                             | SMVM,Paniv                 | M.Sc                                 |
| 24     | Khatake Komal Dhananjay                              | SMVM,Paniv                 | M.Sc                                 |
| 25     | Ranavare Rinkal Santosh                              | SMVM,Paniv                 | M.Sc                                 |
| 26     | Pathan Sanam Sameer                                  | SMVM,Paniv                 | M.Sc                                 |
| 27     | Deshmukh Shailaja Yuvraj                             | SMVM,Paniv                 | M.Sc                                 |
| 28     | Lawate Pranali Tushar                                | SMVM,Paniv                 | M.Sc                                 |
| 29     | Waghmode Maya Chandrakant                            | SMVM,Paniv                 | M.Sc                                 |
| 30     | Waghmode Anuja Tanaji                                | SMVM,Paniv                 | M.Sc                                 |