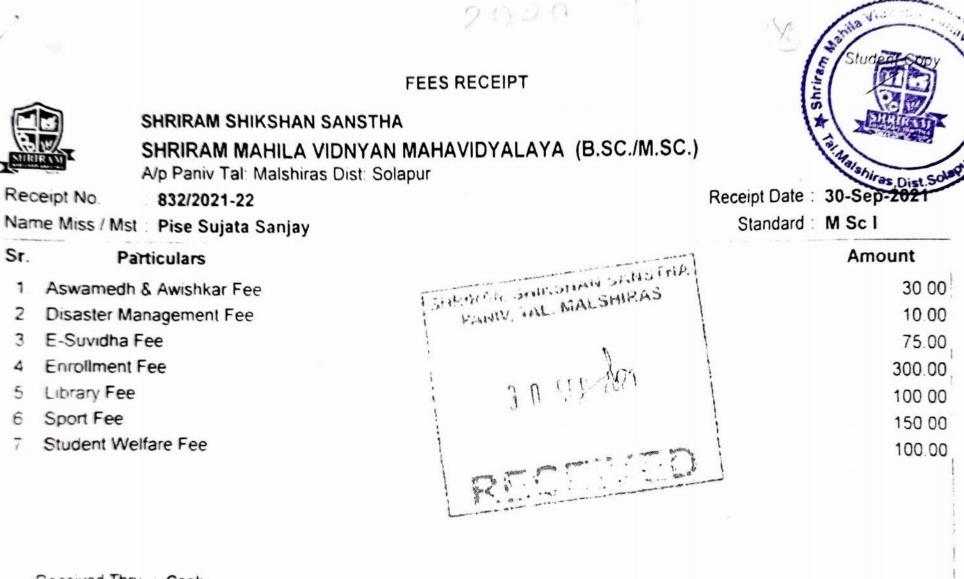

| 58 | jadhav Mayuri Sharad               | SMVM,Paniv                         | M.Scanarian Ma |
|----|------------------------------------|------------------------------------|----------------|
| 59 | Kachare Snehal Vijay SMVM,Paniv M, |                                    | MAL            |
| 60 | Jadhav Sonali Ganpat               | SMVM,Paniv                         | M Sd           |
| 61 | Kolte Anjali Dhananjay             | SMVM,Paniv                         | M.Sel 2        |
| 62 | Kumbhar Swapnali Macchindra        | SMVM,Paniv                         | M.Sc Dist.     |
| 63 | Khirsagar Snehal Vijay             | SMVM,Paniv                         | M.Sc           |
| 64 | Patil Harshada Annasaheb           | SMVM,Paniv                         | M.Sc           |
| 65 | More Swapnali Muktichand           | SMVM,Paniv                         | M.Sc           |
| 66 | Rupnanvar Prajakta Appa            | SMVM,Paniv                         | M.Sc           |
| 67 | Raut Yogini Dattatray              | SMVM,Paniv                         | M.Sc           |
| 68 | Kokare Shital Mahadev              | SMVM,Paniv                         | M.Sc           |
| 69 | More Varsha Eknath                 | SMVM,Paniv                         | M.Sc           |
| 70 | Patil Namrata Dadasaheb            | SMVM,Paniv                         | M.Sc           |
| 71 | Waghmode Sujata Sadashiv           | SMVM,Paniv                         | M.Sc           |
| 72 | Waghmode Maya Dhuldev              | SMVM,Paniv                         | M.Sc           |
| 73 | Waghmode Harshada Tukaram          | SMVM,Paniv                         | M.Sc           |
| 74 | Sule Akanksha Ashok                | SMVM,Paniv                         | M.Sc           |
| 75 | Sid Supriya Bapu                   | SMVM,Paniv                         | M.Sc           |
| 76 | Nalawade Vidya Dattatray           | SMVM,Paniv                         | M.Sc           |
| 77 | Chopade vedika Vishnu              | SMVM,Paniv                         | M.Sc           |
| 78 | Chopade Pranjali Saudagar          | SMVM,Paniv                         | M.Sc           |
| 79 | Bandgar Ashwini Ramchnadra         | SMVM,Paniv                         | M.Sc           |
| 80 | Dhope Pranali Sanjay               | SMVM,Paniv                         | M.Sc           |
| 81 | Baraskar Preeti Laxman             | SMVM,Paniv                         | M.Sc           |
| 82 | Pise Sujata Sanjay                 | SMVM,Paniv                         | M.Sc           |
| 83 | Shinde Dipali Vasudev              | SMVM,Paniv                         | M.Sc           |
| 84 | Madane Shrutika Dhondiram          | SMVM,Paniv                         | M.Sc           |
| 85 | Mane Vanita Pandurang              | SMVM,Paniv                         | M.Sc           |
| 86 | Koli Jyoti Vetal                   | SMVM,Paniv                         | M.Sc           |
|    |                                    | 2019-20                            |                |
| 87 | Bodake Aparna Haridas              | SMVM,Paniv                         | M.Sc           |
|    | Chopade Nayan Annasaheb            | College of enginnering, Pandharpur | M.B.A          |
| 89 | Babar-patil Vaishnavi Arjun        | SNDT Womens University,Pune        | M.B.A          |
| 90 | Sathe Bharati Bapu                 | SMVM,Paniv                         | M.Sc           |
| 91 | Aware Dhanashri Balasaheb          | SMVM,Paniv                         | M.Sc           |
| 92 | Chavan Kajal Vinod                 | SMVM,Paniv                         | M.Sc           |
| 93 | Gadekar Dnyaneshwari Bharat        | SMVM,Paniv                         | M.Sc           |
| 94 | Ghadage Ashwini Ganesh             | SMVM,Paniv                         | M.Sc           |
| 95 | Bhinge Mayuri Devidas              | SMVM,Paniv                         | M.Sc           |
| 96 | Sargar Suraksha Bharat             | SMVM,Paniv                         | M.Sc           |
| 97 | Kumbhar Pooja Subhash              | SMVM,Paniv                         | M.Sc           |
| 98 | Magar Snehal Sanjay                | SMVM,Paniv                         | M.Sc           |