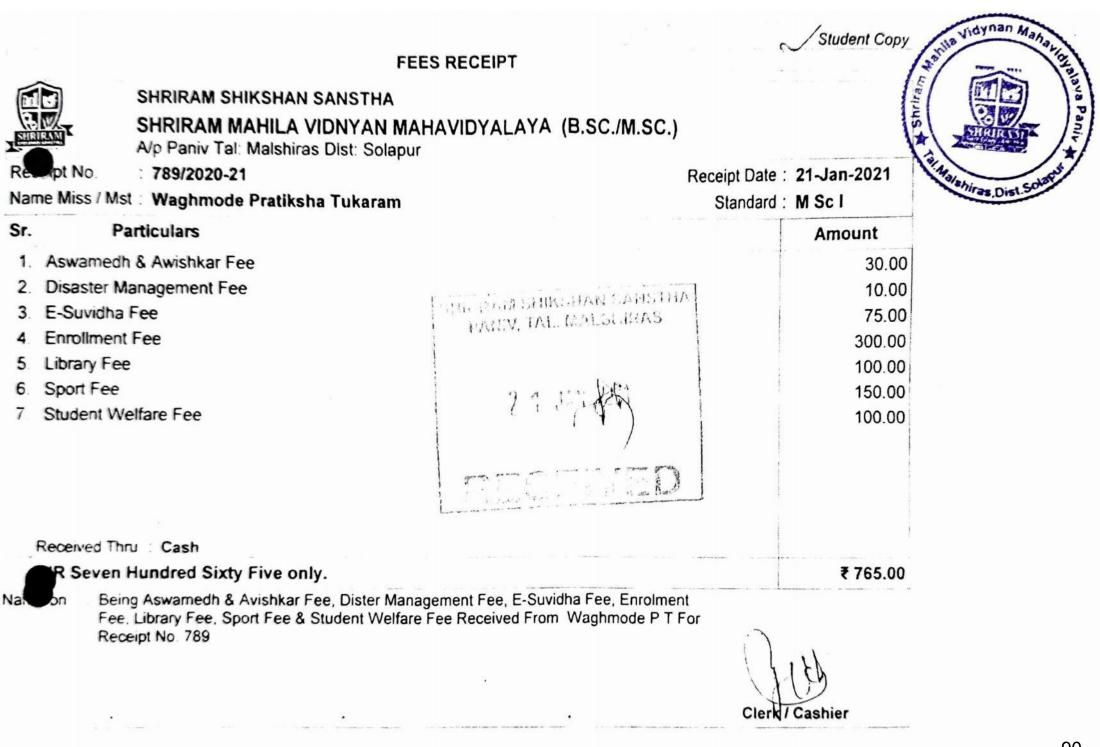

| Sr. | Particulars                                                                                                                                                  | Amount    |
|-----|--------------------------------------------------------------------------------------------------------------------------------------------------------------|-----------|
| 1.  | Admission Fee                                                                                                                                                | 24290.00/ |
|     | PAID<br>Please collect original admission confirmation receipt from your college, this is not admission<br>receipt, this is only online transaction receipt. |           |
|     | Total Amount                                                                                                                                                 | 24290.00/ |