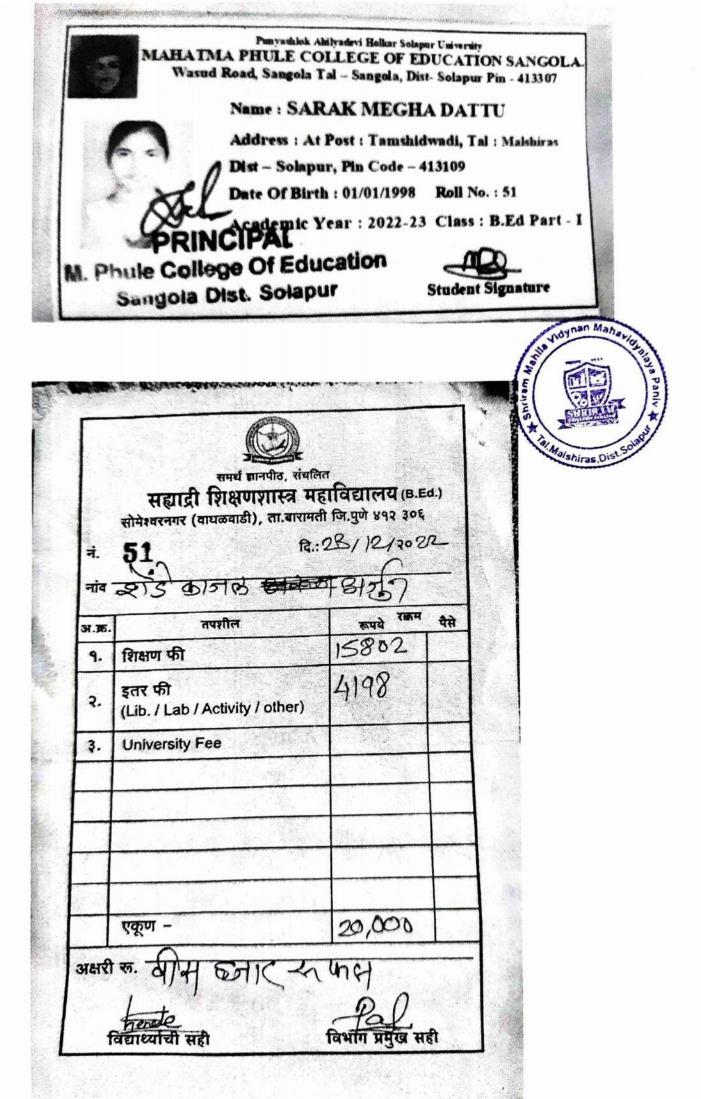

|    |                               | CAN/AA Demin                                                        | alla Vidyman |
|----|-------------------------------|---------------------------------------------------------------------|--------------|
| 1  | Patil Prajakta Dadasaheb      | SMVM,Paniv                                                          | MAC =        |
| 32 | Kadam Aarti Yuvraj            | SMVM,Paniv                                                          | M.Sc         |
| 33 | Tamboli Yasmin Isak           | SMVM,Paniv                                                          | MI.Sc        |
| 34 | Rupnavar Kajal Chandraprakash | Arts Science and Commerce college<br>Vidyanagari,Baramati           | Mascanuras ( |
| 35 | Kirdak Nikita Sanjay          | Arts Science and Commerce college<br>Vidyanagari,Baramati           | M.Sc         |
| 36 | Jadhav Divya Suryakant        | Arts Science and Commerce college Indapur                           | M.Sc         |
| 37 | Doke Swati Dattatraya         | Arts Science and Commerce college<br>Vidyanagari,Baramati           | M.Sc         |
| 38 | Misal komal Balaso            | Mahatma Phule College of Education, Akluj                           | B.Ed         |
| 39 | Shende Kajal Arjun            | Sahyaadri Shikshan Shastra<br>Mahavidyalaya,Someshwarnagar,Baramati | B.Ed         |
| 40 | Sarak Megha Dattu             | Mahatma Phule College of Education,<br>Sangola                      | B.Ed         |
| 41 | Upase Vaishnavi Shatrughan    | SMVM,Paniv                                                          | M.Sc         |
| 42 | Naikanvare Rohini Bharat      | SMVM,Paniv M.Sc                                                     |              |
| 13 | Gaikwad Sonam Bhajandas       | SMVM,Paniv                                                          | M.Sc         |
| 44 | Sarak Pritee Vishnu           | SMVM,Paniv                                                          | M.Sc         |
| 45 | Kare Prajakta Baliram         | SMVM,Paniv                                                          | M.Sc         |
| 16 | Salunkhe Komal Navnath        | SMVM,Paniv                                                          | M.Sc         |
|    |                               | 2020-21                                                             |              |
| 17 | Inamdar Maithali Jitendra     | VIIT ,Baramati                                                      | M.B.A        |
| 48 | Chavan Shubhangi Bhimrao      | Abhinav Education Society                                           | M.B.A        |
| 49 | Jathar Pooja Ramesh           | Arts Science and Commerce college<br>Vidyanagari,Baramati           | M.Sc         |
| 50 | Nanavare Kajal Vitthal        | Arts Science and Commerce college<br>Vidyanagari,Baramati           | M.Sc         |
| 51 | Kokate Patil Jaysingrao       | Jaywantrao Sawant College of engineering M.B.A                      |              |
| 52 | Nanavare Utkarsha Sukhdev     | NBN Sinhgad Technical Institute,Pune                                | M.B.A        |
| 53 | Ekatpure Rushali Dipak        | SMVM,Paniv                                                          | M.Sc         |
| 54 | Ekatpure Amruta Dipak         | SMVM,Paniv                                                          | M.Sc         |
| 55 | Gaikwad Kajal dattatray       | SMVM,Paniv                                                          | M.Sc         |
| 56 | Gaikwad Monika Vijay          | SMVM,Paniv                                                          | M.Sc         |
| 57 | Kapane Kaveri Sunil           | SMVM,Paniv                                                          | M.Sc         |