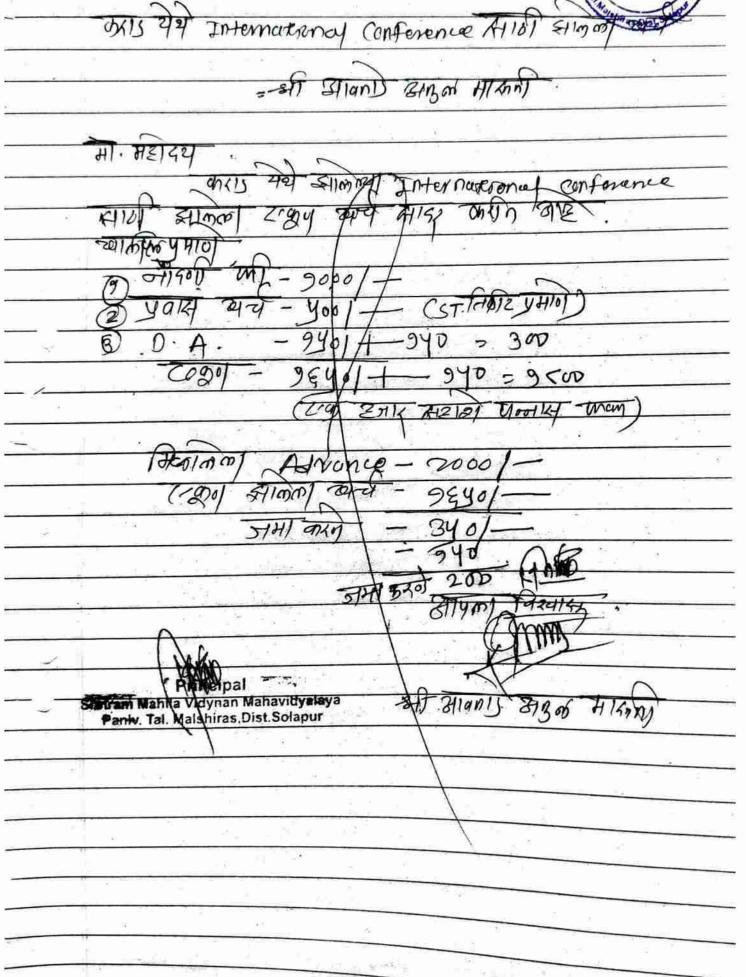

## श्रीराम शिक्षण संस्था, पानीव

मु.पो.-पानीव ता-माळशिरस जि-सोलापूर -४१३११३

Demand No.: 7358

दिनांक: 21-01-2023

प्रति साहित्य खरेदी /दुरुस्ती मंजुरी समिती श्रीराम् शिक्षण संस्था

Payment type: Advance

विषय Faculty Training workshop साठी ॲडव्हान्स देणेबाबत...

नाव व खाते क्र. प्रा. श्री. अवताडे अतुल मारुती 50100483274075

विभाग SHRIRAM MAHILA VIDNYAN MAHAVIDYALY PANIV

महोदय /महोदया

िल विषयास अनुसरून सोबत दिलेल्या तपशिलानुसार आमच्या विभागात KBP College, Pandhapur येथे International Conference on Microbes for Sustainable Agriculture, Animal Husbandry and Environment साठी उपस्थित राहणेसाठी ॲडव्हान्स देणेस आपणाकडून मंजुरी मिळावी ही विनंती.

| अ क्र. | पूर्ण तपशील                                                                                                                                                                 | ्र<br>अंदाजे रक्कम |
|--------|-----------------------------------------------------------------------------------------------------------------------------------------------------------------------------|--------------------|
| 1      | KBP College, Pandhapur येथे International Conference on Microbes for<br>Sustainable Agriculture, Animal Husbandry and Environment साठी उपस्थित<br>राहणेसाठी ॲडव्हान्स देणेस | . 2900.00          |

अक्षरी रक्कम: two thousand nine hundred only

एकूण रक्कमः ₹ 2900.00

सदर वस्तू /बिल कालावधीमध्ये घ्यावयाची आहे..

Principal Remark: Ok S.E.O. Remark: Ok

Final Payment Remark: Approved

O.S. Digitally Signed

(21-01-23; 04:42 PM)