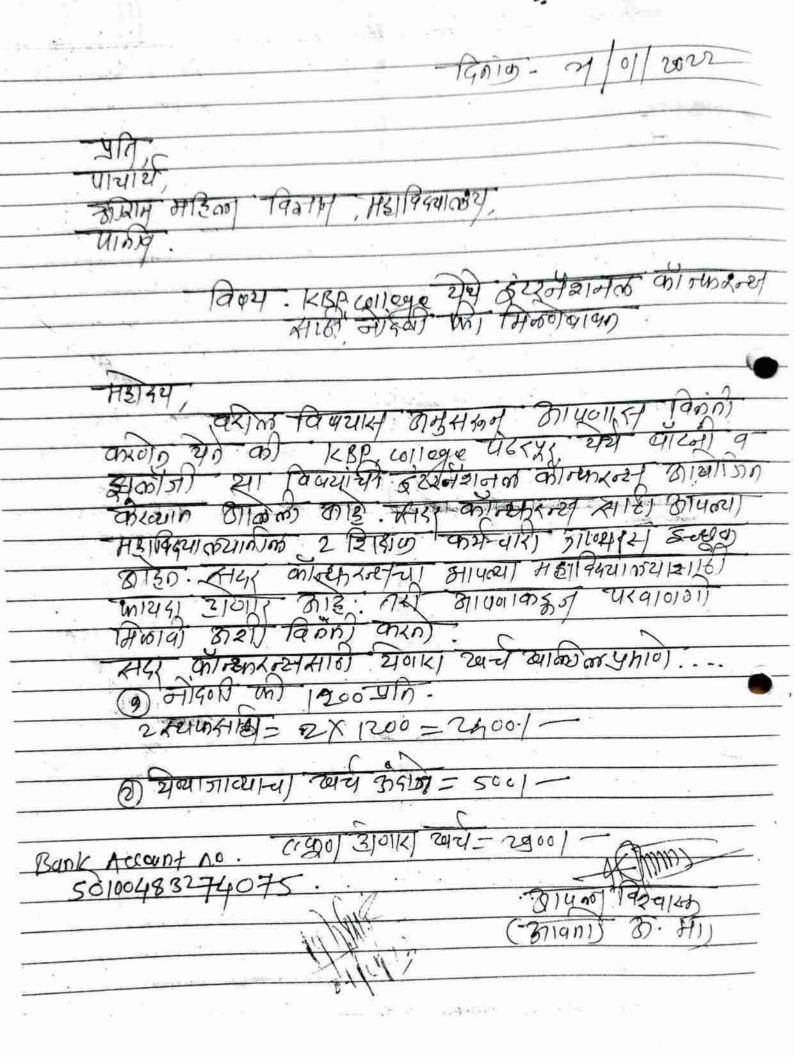

## श्रीराम शिक्षण संस्था, पानीव

मु.पो.-पानीव ता-माळशिरस जि-सोलापूर -४१३११३

Demand No.: 7358

दिनांक: 21-01-2023

प्रति साहित्य खरेदी /दुरुस्ती मंजुरी समिती श्रीराम् शिक्षण संस्था

Payment type: Advance

विषय Faculty Training workshop साठी ॲडव्हान्स देणेबाबत...

नाव व खाते क्र. प्रा. श्री. अवताडे अतुल मारुती 50100483274075

विभाग SHRIRAM MAHILA VIDNYAN MAHAVIDYALY PANIV

महोदय /महोदया

िल विषयास अनुसरून सोबत दिलेल्या तपशिलानुसार आमच्या विभागात KBP College, Pandhapur येथे International Conference on Microbes for Sustainable Agriculture, Animal Husbandry and Environment साठी उपस्थित राहणेसाठी ॲडव्हान्स देणेस आपणाकडून मंजुरी मिळावी ही विनंती.

| अ क्र. | पूर्ण तपशील                                                                                                                                                                 | ्र<br>अंदाजे रक्कम |
|--------|-----------------------------------------------------------------------------------------------------------------------------------------------------------------------------|--------------------|
| 1      | KBP College, Pandhapur येथे International Conference on Microbes for<br>Sustainable Agriculture, Animal Husbandry and Environment साठी उपस्थित<br>राहणेसाठी ॲडव्हान्स देणेस | . 2900.00          |

अक्षरी रक्कम: two thousand nine hundred only

एकूण रक्कमः ₹ 2900.00

सदर वस्तू /बिल कालावधीमध्ये घ्यावयाची आहे..

Principal Remark: Ok S.E.O. Remark: Ok

Final Payment Remark: Approved

O.S. Digitally Signed

(21-01-23; 04:42 PM)

Principal

(21-01-23; 05:39 PM)

S.E.O. Digitally Signed

Digitally Signed (23-01-23; 10:02 AM) Joint.Sec.

Not Signed

Secretary

Not Signed

H Sarstha, Pa entral Administrative O.