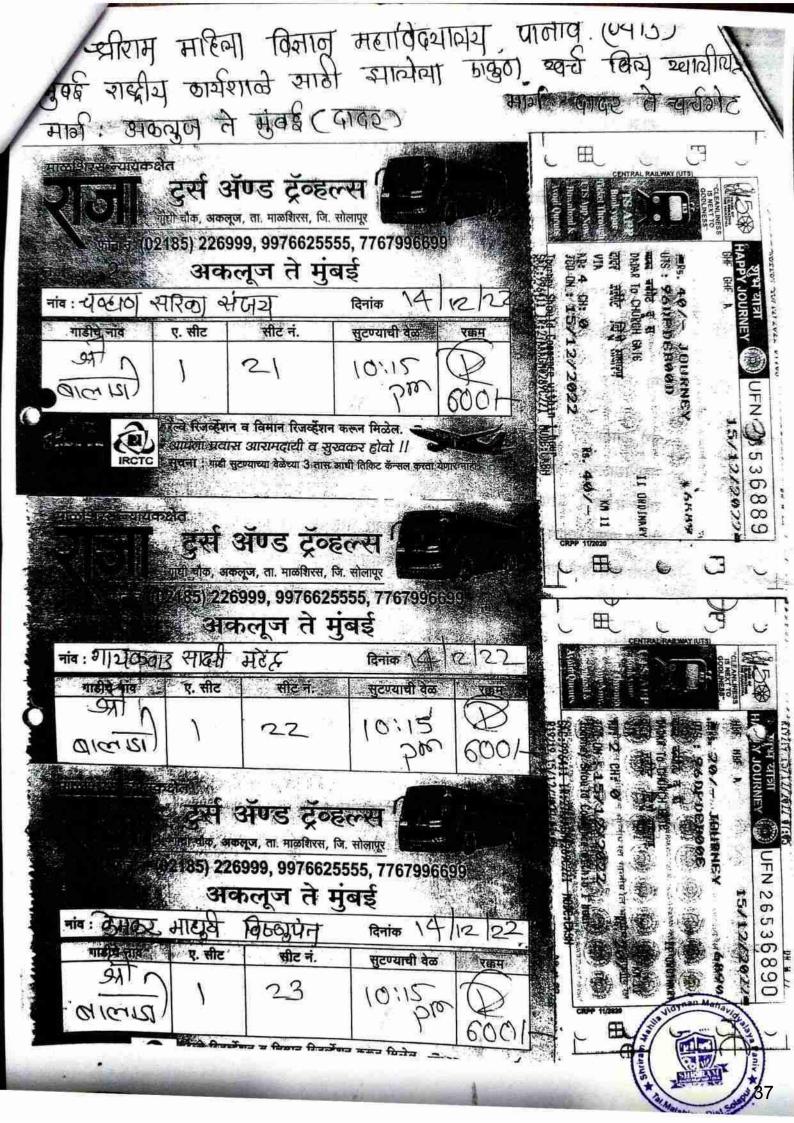

Welcomes You

टुर्स ॲण्ड ट्रॅव्हल्स गांधी चौक, अकलूज, ता.माळशिरस, जि.सोलापूर फोन नं. (02185) 226999, 9976625555, 7767996699 1323 अक्लूज ते मुंबई 31194 दिनांक गाडीचे नांव ए. सीट सीट नं. सुटण्याची वेळ A RICHARD 10 -10-00 100 रेल्वे रिजर्व्हशन व विमान रिजर्व्हशन करुन मिळेल आपना प्रवास आरामदायी व सुखकर होतो ॥ सुननाः गाडी सुटण्याच्या वेळेच्या 3 तास आधी तिकीट कॅन्सल करता येणार वाहर

lhank You! Please Visil Again..

देशिक मामा (2मिवस) एपूर्ण 400/-

Bank defeuil Account 40 = 50100483274075