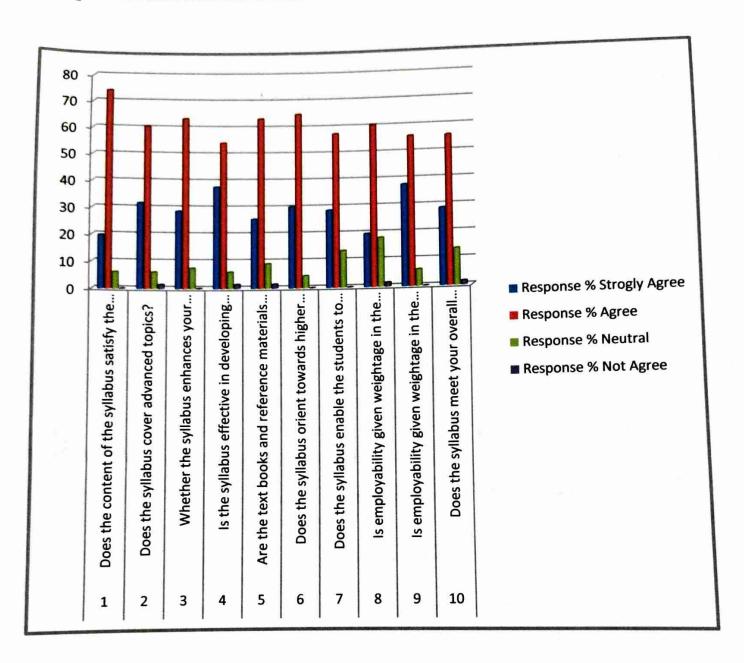

| Roll No- *       |                          |                                                                                                                                                                                                                                                                                                                                                                                                                                                                                                                                                                                                                                                                                                                                                                                                                                                                                                                                                                                                                                                                                                                                                                                                                                                                                                                                                                                                                                                                                                                                                                                                                                                                                                                                                                                                                                                                                                                                                                                                                                                                                                                                |                           |
|------------------|--------------------------|--------------------------------------------------------------------------------------------------------------------------------------------------------------------------------------------------------------------------------------------------------------------------------------------------------------------------------------------------------------------------------------------------------------------------------------------------------------------------------------------------------------------------------------------------------------------------------------------------------------------------------------------------------------------------------------------------------------------------------------------------------------------------------------------------------------------------------------------------------------------------------------------------------------------------------------------------------------------------------------------------------------------------------------------------------------------------------------------------------------------------------------------------------------------------------------------------------------------------------------------------------------------------------------------------------------------------------------------------------------------------------------------------------------------------------------------------------------------------------------------------------------------------------------------------------------------------------------------------------------------------------------------------------------------------------------------------------------------------------------------------------------------------------------------------------------------------------------------------------------------------------------------------------------------------------------------------------------------------------------------------------------------------------------------------------------------------------------------------------------------------------|---------------------------|
| 15               |                          | and the second s |                           |
|                  |                          |                                                                                                                                                                                                                                                                                                                                                                                                                                                                                                                                                                                                                                                                                                                                                                                                                                                                                                                                                                                                                                                                                                                                                                                                                                                                                                                                                                                                                                                                                                                                                                                                                                                                                                                                                                                                                                                                                                                                                                                                                                                                                                                                |                           |
| Address *        |                          |                                                                                                                                                                                                                                                                                                                                                                                                                                                                                                                                                                                                                                                                                                                                                                                                                                                                                                                                                                                                                                                                                                                                                                                                                                                                                                                                                                                                                                                                                                                                                                                                                                                                                                                                                                                                                                                                                                                                                                                                                                                                                                                                |                           |
| Jambud           |                          | and the second of the second o |                           |
|                  |                          |                                                                                                                                                                                                                                                                                                                                                                                                                                                                                                                                                                                                                                                                                                                                                                                                                                                                                                                                                                                                                                                                                                                                                                                                                                                                                                                                                                                                                                                                                                                                                                                                                                                                                                                                                                                                                                                                                                                                                                                                                                                                                                                                |                           |
| 1) Does the cor  | ntent of the syllabus sa | tisfy the stated objective                                                                                                                                                                                                                                                                                                                                                                                                                                                                                                                                                                                                                                                                                                                                                                                                                                                                                                                                                                                                                                                                                                                                                                                                                                                                                                                                                                                                                                                                                                                                                                                                                                                                                                                                                                                                                                                                                                                                                                                                                                                                                                     | es and learning outcomes? |
| O Strongly Agree | ee                       |                                                                                                                                                                                                                                                                                                                                                                                                                                                                                                                                                                                                                                                                                                                                                                                                                                                                                                                                                                                                                                                                                                                                                                                                                                                                                                                                                                                                                                                                                                                                                                                                                                                                                                                                                                                                                                                                                                                                                                                                                                                                                                                                |                           |
| Agree            |                          |                                                                                                                                                                                                                                                                                                                                                                                                                                                                                                                                                                                                                                                                                                                                                                                                                                                                                                                                                                                                                                                                                                                                                                                                                                                                                                                                                                                                                                                                                                                                                                                                                                                                                                                                                                                                                                                                                                                                                                                                                                                                                                                                |                           |
| O Neutral        |                          |                                                                                                                                                                                                                                                                                                                                                                                                                                                                                                                                                                                                                                                                                                                                                                                                                                                                                                                                                                                                                                                                                                                                                                                                                                                                                                                                                                                                                                                                                                                                                                                                                                                                                                                                                                                                                                                                                                                                                                                                                                                                                                                                |                           |
| O Not Agree      |                          |                                                                                                                                                                                                                                                                                                                                                                                                                                                                                                                                                                                                                                                                                                                                                                                                                                                                                                                                                                                                                                                                                                                                                                                                                                                                                                                                                                                                                                                                                                                                                                                                                                                                                                                                                                                                                                                                                                                                                                                                                                                                                                                                |                           |
|                  |                          |                                                                                                                                                                                                                                                                                                                                                                                                                                                                                                                                                                                                                                                                                                                                                                                                                                                                                                                                                                                                                                                                                                                                                                                                                                                                                                                                                                                                                                                                                                                                                                                                                                                                                                                                                                                                                                                                                                                                                                                                                                                                                                                                |                           |
| 2) Does the syl  | labus cover advanced     | topics? *                                                                                                                                                                                                                                                                                                                                                                                                                                                                                                                                                                                                                                                                                                                                                                                                                                                                                                                                                                                                                                                                                                                                                                                                                                                                                                                                                                                                                                                                                                                                                                                                                                                                                                                                                                                                                                                                                                                                                                                                                                                                                                                      |                           |
| Strongly Agree   | ee                       |                                                                                                                                                                                                                                                                                                                                                                                                                                                                                                                                                                                                                                                                                                                                                                                                                                                                                                                                                                                                                                                                                                                                                                                                                                                                                                                                                                                                                                                                                                                                                                                                                                                                                                                                                                                                                                                                                                                                                                                                                                                                                                                                |                           |
| O Agree          |                          |                                                                                                                                                                                                                                                                                                                                                                                                                                                                                                                                                                                                                                                                                                                                                                                                                                                                                                                                                                                                                                                                                                                                                                                                                                                                                                                                                                                                                                                                                                                                                                                                                                                                                                                                                                                                                                                                                                                                                                                                                                                                                                                                |                           |
| O Neutral        |                          |                                                                                                                                                                                                                                                                                                                                                                                                                                                                                                                                                                                                                                                                                                                                                                                                                                                                                                                                                                                                                                                                                                                                                                                                                                                                                                                                                                                                                                                                                                                                                                                                                                                                                                                                                                                                                                                                                                                                                                                                                                                                                                                                |                           |
| O Not Agree      |                          |                                                                                                                                                                                                                                                                                                                                                                                                                                                                                                                                                                                                                                                                                                                                                                                                                                                                                                                                                                                                                                                                                                                                                                                                                                                                                                                                                                                                                                                                                                                                                                                                                                                                                                                                                                                                                                                                                                                                                                                                                                                                                                                                |                           |
|                  |                          |                                                                                                                                                                                                                                                                                                                                                                                                                                                                                                                                                                                                                                                                                                                                                                                                                                                                                                                                                                                                                                                                                                                                                                                                                                                                                                                                                                                                                                                                                                                                                                                                                                                                                                                                                                                                                                                                                                                                                                                                                                                                                                                                |                           |

| 3) Whether the syllabus enhances your knowledge and skills in the relevant domain? *     |
|------------------------------------------------------------------------------------------|
| Strongly Agree                                                                           |
| Agree                                                                                    |
| O Neutral                                                                                |
| O Not Agree                                                                              |
|                                                                                          |
| 4) Is the syllabus effective in developing critical/ analytical thinking? *              |
| Strongly Agree                                                                           |
| Agree                                                                                    |
| Neutral                                                                                  |
| O Not Agree                                                                              |
|                                                                                          |
| 5) Are the text books and reference materials relevant to the content of the syllabus? * |
| Strongly Agree                                                                           |
| Agree                                                                                    |
| Neutral                                                                                  |
| Not Agree                                                                                |
|                                                                                          |

| 6) Does the syllabus orient towards higher educ   | ation? *                               |
|---------------------------------------------------|----------------------------------------|
| Strongly Agree                                    |                                        |
| Agree                                             |                                        |
| O Neutral                                         |                                        |
| O Not Agree                                       |                                        |
|                                                   |                                        |
| 7) Does the syllabus enable the students to apply | their knowledge in real life situation |
| O Strongly Agree                                  |                                        |
| Agree                                             |                                        |
| O Neutral                                         |                                        |
| Not Agree                                         |                                        |
|                                                   |                                        |
| 8) Is employability given weightage in the design | n and development of syllabus? *       |
| Strongly Agree                                    |                                        |
| Agree                                             |                                        |
| O Neutral                                         |                                        |
| Not Agree                                         |                                        |
|                                                   |                                        |

| 9) Does the syllabus promote self-study and attitude of research? *               |         |
|-----------------------------------------------------------------------------------|---------|
| Strongly Agree                                                                    |         |
| ○ Agree                                                                           |         |
| O Neutral                                                                         |         |
| O Not agree                                                                       |         |
|                                                                                   |         |
| 10) Does the syllabus meet your overall expectations? *                           |         |
| Strongly Agree                                                                    |         |
| Agree                                                                             |         |
| Neutral                                                                           |         |
| Not Agree                                                                         |         |
|                                                                                   |         |
| Suggestion: *                                                                     |         |
| Students should get exposure of industry visit for gaining better practical known | owledge |