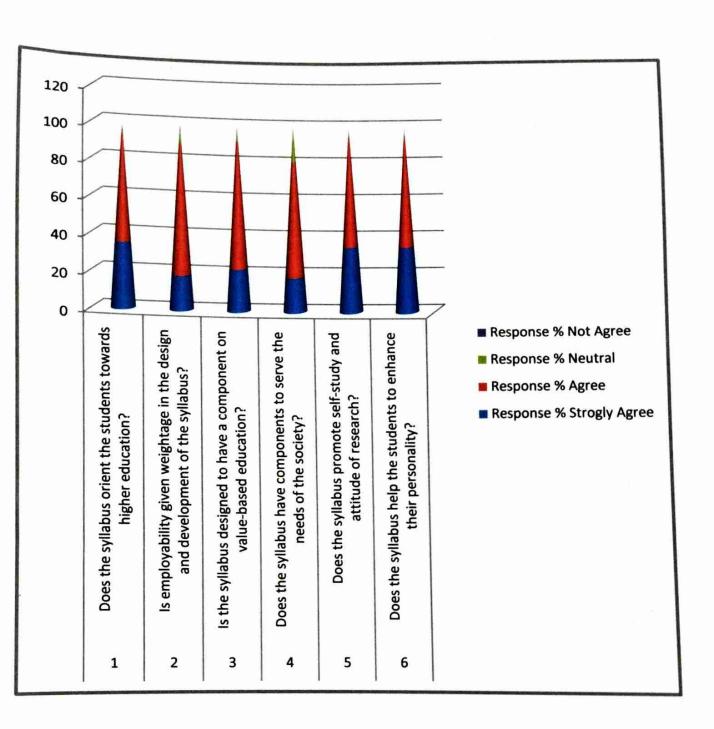

Name of the Parent \*
Pawar Saloni Manohar

Email Id \*
pawarsaloni65@gmail.com

Designation \*
MSc II

Address \*
Natepute

| iont the                         | students towards higher education?                  |
|----------------------------------|-----------------------------------------------------|
| 1) Does the syllabus orient the  |                                                     |
| Strongly Agree                   |                                                     |
| Strongly Agree                   |                                                     |
| Agree                            |                                                     |
| Neutral                          |                                                     |
| O Not Agree                      |                                                     |
|                                  |                                                     |
|                                  |                                                     |
| 2) Is employability given weight | tage in the design and development of the syllabus? |
|                                  |                                                     |
| O Strongly Agree                 |                                                     |
| Agree                            |                                                     |
| O Neutral                        |                                                     |
| O Not Agree                      |                                                     |
|                                  |                                                     |
| 2) Is the cylinker day in the    |                                                     |
| ) is the synabus designed to hav | ve a component on value-based education? *          |
| O Strongly Agree                 |                                                     |
| Agree                            |                                                     |
| Neutral Neutral                  |                                                     |
| Not Agree                        |                                                     |
|                                  |                                                     |
|                                  |                                                     |