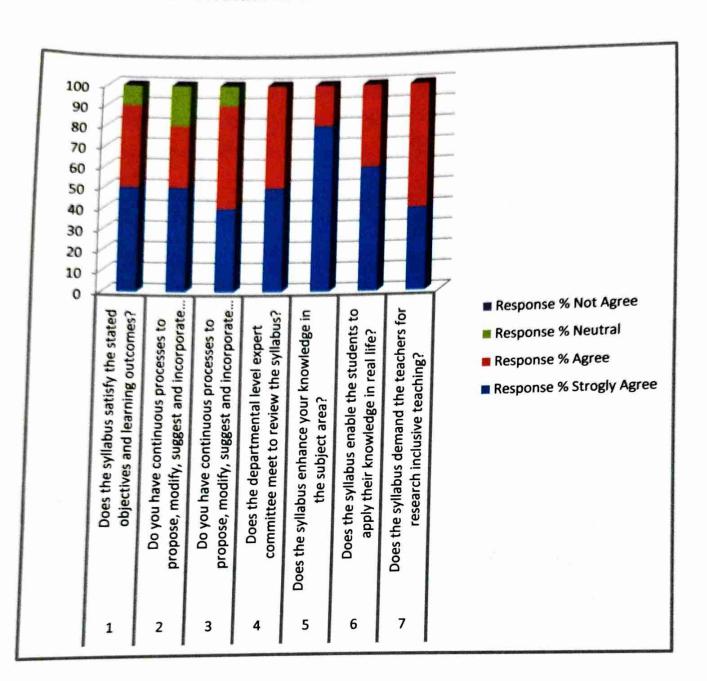

| 1) Does the syllabus satisfy the stated objectives and learning outcomes?                                   |
|-------------------------------------------------------------------------------------------------------------|
| Strongly Agree                                                                                              |
| Agree                                                                                                       |
| Neutral                                                                                                     |
| O Not Agree                                                                                                 |
|                                                                                                             |
| 2) Do you have continuous processes to propose, modify, suggest and incorporate new topics in the syllabus? |
| Strongly Agree                                                                                              |
| ☐ Agree                                                                                                     |
| Neutral                                                                                                     |
| O Not Agree                                                                                                 |
|                                                                                                             |
| 3) Is the syllabus effective in developing independent thinking? *                                          |
| Strongly Agree                                                                                              |
| Agree                                                                                                       |
| Neutral                                                                                                     |
| Not Agree                                                                                                   |
|                                                                                                             |
| 2                                                                                                           |

| 4) Does the departmental level expert committee meet to review the syllabus? *    |
|-----------------------------------------------------------------------------------|
| Strongly Agree                                                                    |
| Agree                                                                             |
| O Neutral                                                                         |
| O Not Agree                                                                       |
|                                                                                   |
| 5) Does the syllabus enhance your knowledge in the subject area? *                |
| Strongly Agree                                                                    |
| ○ Agree                                                                           |
| O Neutral                                                                         |
| O Not Agree                                                                       |
|                                                                                   |
| 6) Does the syllabus enable the students to apply their knowledge in real life? * |
| Strongly Agree                                                                    |
| Agree                                                                             |
| O Neutral                                                                         |
| O Not Agree                                                                       |

| 7) (       | Does the syllabus demand the teachers for research inclusive teaching? * |
|------------|--------------------------------------------------------------------------|
| 0          | Strongly Agree                                                           |
| •          | Agree                                                                    |
| $\bigcirc$ | Neutral                                                                  |