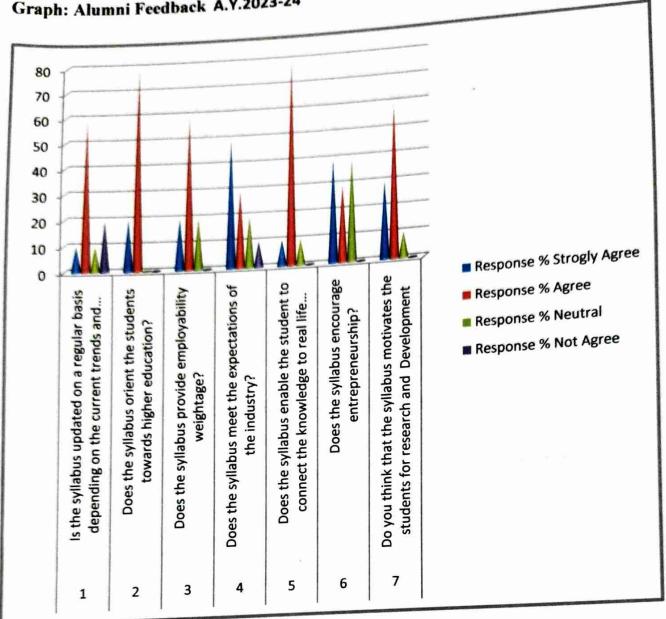

| Does the syllabus provide employability weightage?                                              | 20          | 60    | 20      | 00        |
| 1      | Does the syllabus meet the expectations of the industry?                                        | 50          | 30    | 20      | 10        |
| 5      | Does the syllabus enable the student to connect the knowledge to real life application?         | 10          | 80    | 10      | 00        |
|        | Does the syllabus encourage entrepreneurship?                                                   | 40          | 30    | 40      | 00        |
|        | Do you think that the syllabus motivates the students for research and development?             | 30          | 60    | 10      | 00        |



# Graph: Alumni Feedback A.Y.2023-24





Shrirste Mahlla Vidynan Mahavittyalay Panty, Tal. Malshiras, Dist. Solapur



## Shriram Shikshan Sanstha's Shriram Mahila Vidnyan Mahavidyalaya

,Paniv

NAAC Accredited at 'B' Grade (CGPA 2.46)

Report of

Feedback Analysis on Curriculum

(Student, Teacher, Parent, Alumnus)

Academic Year: 2023-24

Submitted to

**Internal Quality Assurance Cell** 

## Action taken report on Feedback

| Sr.<br>No. | Stakeholders | Feedback /Suggestion                                                                           | Action Taken                                                                                                                                                                                                          |
|------------|--------------|-----------------------------------