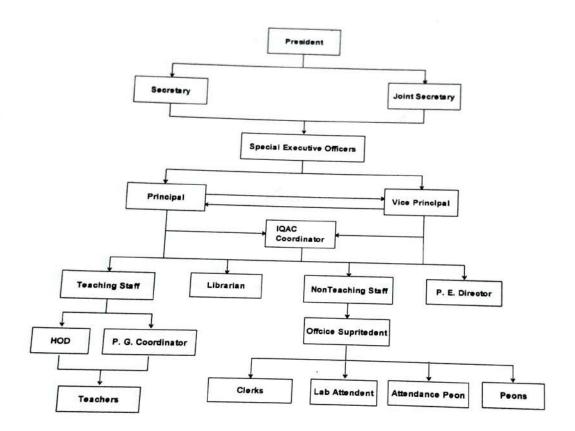

## Organogram of the Management: Institution

Shriram Mahila Vidynan Mahavidyalaya Paniv, Tal. Malshiras, Dist. Solapur **ഉ**യുള്ള പ്രത്യാരു പ്രത്യാരുന്ന പ്രത്യാരുന്ന പ്രത്യാരവരുന്ന പ്രത്യാരുന്ന പ്രത്യാരുന്ന പ്രത്യാരുന്ന പ്രത്യാരുന്ന പ്രവര്യ പ്രത്യാരുന്ന പ്രവര്യ പ്രത്യാരുന്ന പ്രവര്യ പ്രവര്യ പ്രവര്യ പ്രത്യാരുന്ന പ്രവര്യ പ്രവര്യ പ്രത്യാരുന്ന പ്രവര്യ പ്ര