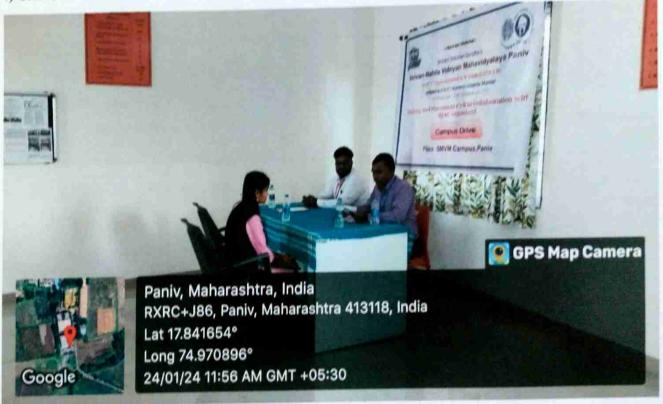

#### **Notice**

All the pass out/Current year students of B.Sc./M.Sc. are hereby informed that Training & Placement Cell & IQAC organized campus drive in collaboration with Britannia Industries PVT LTD Pune, will be held on date 06th March 2024. All the eligible girls should attend the same.

and shiras Dist Soled H

Shriram Mahlla Vidynan Mahavidyalaya Paniv. Tal. Malshiras, Dist. Solapur

Shriram Shikshan Sanstha's

Affiliated to S. N. D. T. Women's University, Mumbai

Tal.: Malshiras, Dist.: Solapur, 413113

NAAC Accredited 'B' Grade with C.G.P.A. 2.46 (1st Cycle)

Campus Drive-06/03/2024

CAIT Edu.Sys.PVT. LTD Pune.