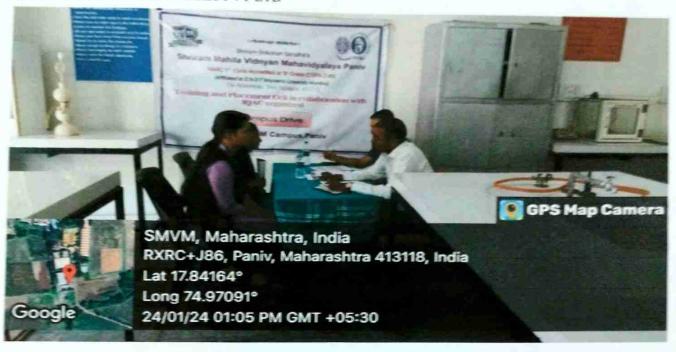

#### **Training Placement Cell**

Campus Drive A. Y. 2023-24

#### **Notice**

All the pass out/Current year students of B.Sc./M.Sc. are hereby informed that Training & Placement Cell & IQAC organized campus drive in collaboration with Britannia Industries PVT LTD Pune, will be held on date 06th March 2024. All the eligible girls should attend the same.