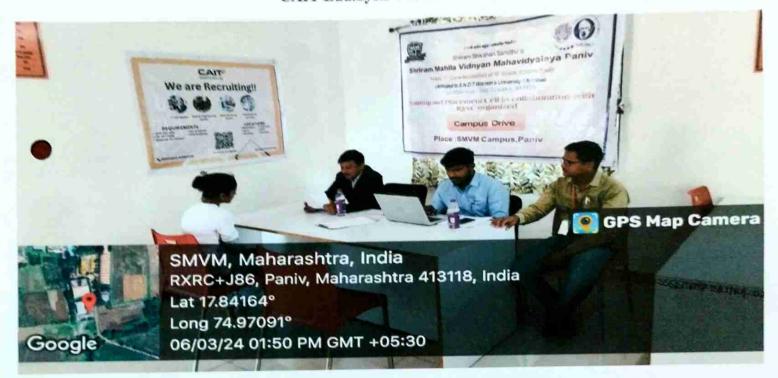

#### **Training Placement Cell**

Campus Drive A. Y. 2023-24

#### **Notice**

All the pass out/Current year students of B.Sc./M.Sc. are hereby informed that Training & Placement Cell & IQAC organized campus drive in collaboration with Britannia Industries PVT LTD Pune, will be held on date 06th March 2024. All the eligible girls should attend the same.

NAAC Accredited 'B' Grade with C.G.P.A. 2.46 (1st Cycle)

Campus Drive-06/03/2024

CAIT Edu.Sys.PVT. LTD Pune.