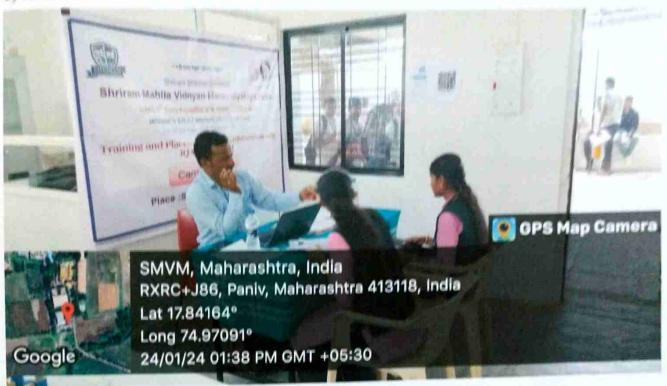

#### **Notice**

All the pass out/Current year students of B.Sc./M.Sc. are hereby informed that Training & Placement Cell & IQAC organized campus drive in collaboration with Britannia Industries PVT LTD Pune, will be held on date 06th March 2024. All the eligible girls should attend the same.

and shiras Dist Soled H

Shriram Mahlla Vidynan Mahavidyalaya Paniv. Tal. Malshiras, Dist. Solapur

Shriram Shikshan Sanstha's

Affiliated to S. N. D. T. Women's University, Mumbai

Tal.: Malshiras, Dist.: Solapur, 413113

NAAC Accredited 'B' Grade with C.G.P.A. 2.46 (1st Cycle)

Campus Drive-06/03/2024

CAIT Edu.Sys.PVT. LTD Pune.