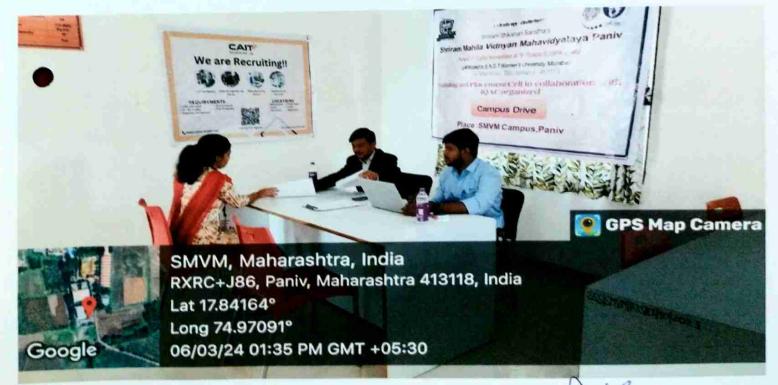

#### **Training Placement Cell**

Campus Drive A. Y. 2023-24

#### **Notice**

All the pass out/Current year students of B.Sc./M.Sc. are hereby informed that Training & Placement Cell & IQAC organized campus drive in collaboration with Britannia Industries PVT LTD Pune, will be held on date 06th March 2024. All the eligible girls should attend the same.

NAAC Accredited 'B' Grade with C.G.P.A. 2.46 (1st Cycle)

Campus Drive-06/03/2024

CAIT Edu.Sys.PVT. LTD Pune.