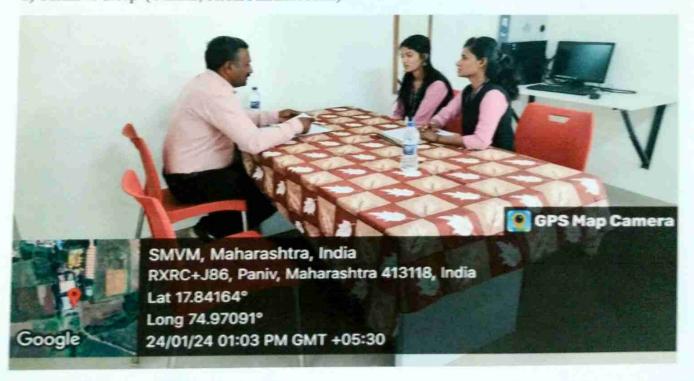

#### **Training Placement Cell**

Campus Drive A. Y. 2023-24

#### **Notice**

All the pass out/Current year students of B.Sc./M.Sc. are hereby informed that Training & Placement Cell & IQAC organized campus drive in collaboration with Britannia Industries PVT LTD Pune, will be held on date 06th March 2024. All the eligible girls should attend the same.