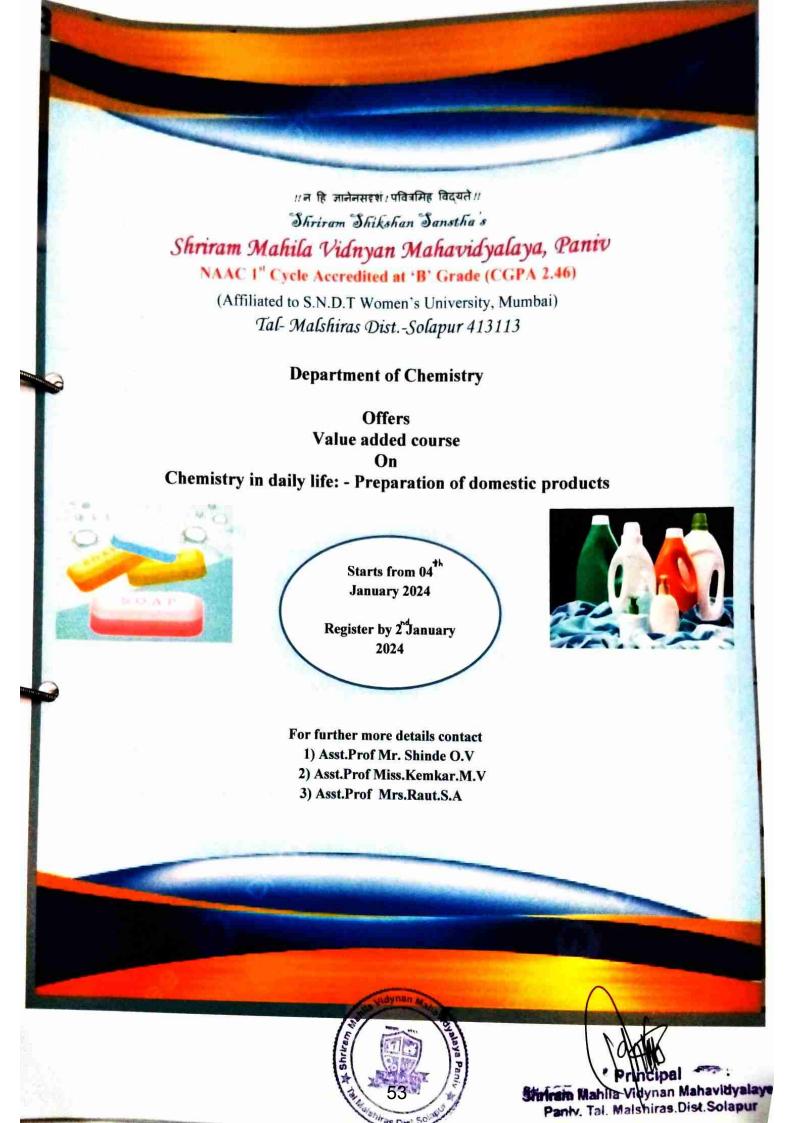

## BOS for 'Value added Certificate course: Basics of Horticulture'

| Sr. No | Name                               | Designation          | Position |
|--------|------------------------------------|----------------------|----------|
| 1      | Dr. Madhusudan Trimbak Bachute     | Principal            | Chairman |
| 2.     | Mr. Vinod Vishnu Babar             | S.E.O.               | Member   |
| 2      | Miss. Waghmode Priyanka Ramchandra | HOD, Botany<br>Dept. | Member   |
| 3      | Mr. Awatade Atul Maruti            | Asst. Prof.          | Member   |

This course will be conducted by Dept. of Botany. Miss. P.R. Waghmode will be coordinator for this course.

## 3. Any other issues with permission of the chair.

Other issues were discussed on the spot unanimously, with the permission of principal sir

1) Fees for the course: It is decided unanimously, to conduct this course at free of cost

39

## Following are the members who present in the meeting:

| Sr. No. | Name               | Signature |
|---------|--------------------|-----------|
| 1       | Miss wagfmode P.R. | (Rm       |
| 2       | Mr. Cabor V.V.     | (gnime    |
| 3       | Mr. Awatade A.M    | PERMS     |

Principal .
Shriram Mahila Vidynan Mahavidyalaya
Paniv, Tal. Malshiras, Dist. Solapur

॥ न हि जानेन सदशं। पवित्रमिह विदयते ॥

## Shriram Shikshan Sanstha's

## Shriram Mahila Vidnyan Mahavidyalaya, Paniv

Tal: Malshiras, Dist.: Solapur, 413113
(Affiliated to S. N. D. T. Women's University, Mumbai)

A.Y. 2023-24

**Short term Course: Meeting-II** 

## **Notice**

Date: 18/07/2024

All members in the BOS of Value added short term course in Botany are hereby informed that the meeting in scheduled to be held on 19/07/2024 in principal cabin at 03.00 PM. All are requested to attend the same.

All are requested to attend the same

## Agenda:

i) Confirmation of minutes of meeting held on 14/07/2024.

Vidynan M

ii) Design the curriculum

Principal

Shriram Mahila Vidynan Mahavidyalaya Partiv. Tal. Malshiras Dist.Solapur Principal

| Sr. No. | Name               | Signature |
|---------|--------------------|-----------|
| 0),     | Miss-waghmode P.R. | een       |
|         | Mr. Cabo V.V       | 19 h Mass |
| 03.     | Mr. Awayade A. M.  | Finns     |