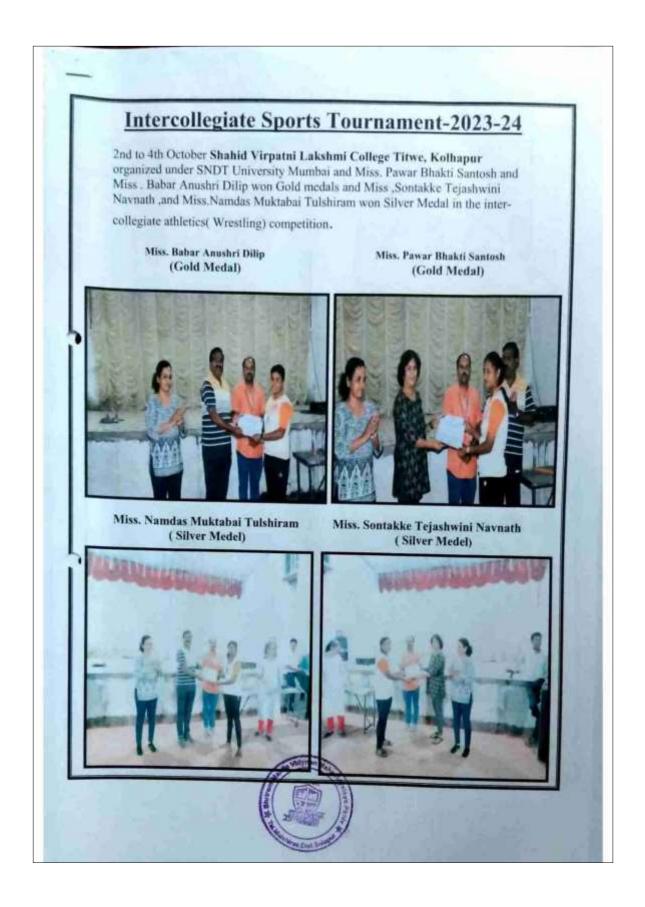

24.



3/4

Vice-Chancellor





Shreemati Nathibai Damodar Thackersey Momen's University, Mumbai

## Certificate of Merit

Certify that

Ms. Ekatpure Amruta Dipak Vaishali

has been awarded the

Dr. Dhirajlal Dhanjibhai Shah Memorial Prize

(For securing the highest marks at Master of Science (Analytical Chemistry) Examination) at the 73<sup>rd</sup> Annual Convocation of this University, held on 17<sup>th</sup> February, 2024.



Vice-Chancellor





## Certificate of Merit

Certify that

Ms. Ekatpure Amruta Dipak Vaishali

has been awarded the

Prof. A. N. Kothari Prize

(For securing the highest marks at Master of Science (Analytical Chemistry) Examination) at the 73<sup>rd</sup> Annual Convocation of this University, held on 17<sup>th</sup> February, 2024.







## **Sports Prize**









## राष्ट्रीय मूल्यांकन एवं प्रत्यायन परिषद

विश्वविद्यालय अनुदान आयोग का स्वायत्त संस्थान

## NATIONAL ASSESSMENT AND ACCREDITATION COUNCIL

An Autonomous Institution of the University Grants Commission

## **Quality Profile**

Name of the Institution: Shriram Mahila Vidnyan Mahavidyalaya, Paniv

Place: Paniv, Tal. Malshiras, Dist. Solapur, Maharashtra

| Criteria                                                                 | Weightage<br>(W,) | Criterion-wise<br>Weighted<br>Grade Point<br>(Cr WGP) | Criterion-wise<br>Grade<br>Point Averages<br>(Cr WGP <sub>1</sub> /W <sub>1</sub> ) |  |
|--------------------------------------------------------------------------|-------------------|-------------------------------------------------------|------------------------------------------