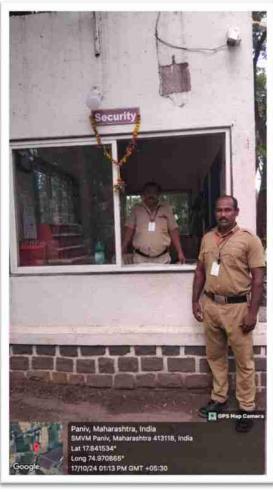

#### a) Safety and Security

- To facilitate the students to commute, the Institution provides safe and secure bus facility. The buses pick up and drop the students at different stops assigned across the different villages.
- Security guard is deployed at main gate and students with valid identity cards allowed into the campus.
- > Campus is CCTV cameras protected for security purpose.
- Internal Complains committee ensures security and freedom to women by educating them on women rights and safety through various programs.
- ➤ Discipline committee of the Institution keeps a regular watch on misbehavior of students. Punishment of penalty is charged if any student is found indulging in misbehavior.
- Anti-Ragging committee and Anti ragging squad are in place to prevent ragging menace.
- First aid boxes are provided in Institution and hostels.
- > Fire extinguishers are placed at necessary location, departments and all important places to overcome fire mishalf. Training to handle Fire Extinguisher equipment is given to Teaching, nonteaching staff and students also.
- > Student grievances redressal cell works to resolve students' grievances.
- > Every day calling to parents of absent students.
- ➤ In hostel only parents are allowed to contact on phones. Girls are permitted to leave hostel on permission of parents and hostel rector.
- ➤ Well-equipped hostels for girls with female rectors and security guards are available.