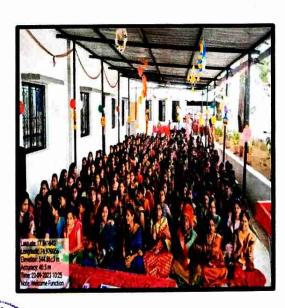

#### **Notice**

Date: 15th September 2023

All the Students, teaching and non-teaching staff are hereby informed that Welcome Function of B. Sc. I and M. Sc. I is conducting on Wednesday, 20<sup>th</sup> September 2023 at 10.30 AM at corridor. All should remain present for same.