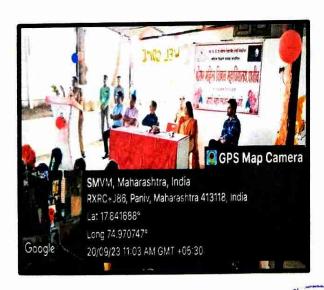

## INTERNAL COMPLAINTS COMMITTEE

Guest Lecture on "Information about Women's Laws"

Wednesday, 20th September 2023 at 10.30 AM

Report

Internal Complaints committee is working in the college to prohibit Sexual harassment of Woman and to keep healthy and friendly atmosphere in the college campus. On 20<sup>th</sup> September 2023 awareness lecture was organized on "Information about Women's Laws". Dr. SaiBhore-Patil DYSP Akluj City was the Chief Guest for to give information about women's laws.

In her speech she Guided students and faculty about Women's laws, safety rulesand informed about various helpline numbers available for women security. She also said social media is booming among young generation for that there is a need of self-control system Students and faculty took active participation in the discussion. Shriram Shikshan Sanstha's President Hon. Mr. Patil P.S was the chairperson of this program, Joint-secretary Hon.Mr.Patil K.P. and SEO Hon. Mr. Babar V.V. were present for this program. Principal Dr.Bachute M.T. gave introductory speech. The program was anchored by Mr. Rede S.S also he expressed Vote of thanks also.