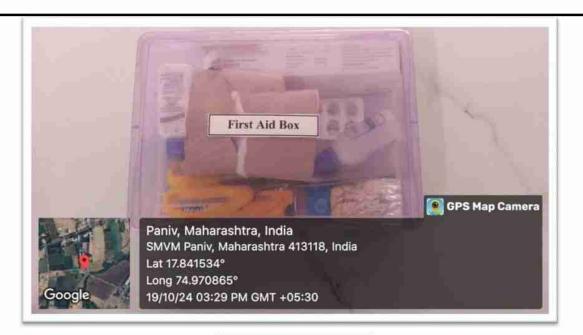

#### a) Safety and Security

- To facilitate the students to commute, the Institution provides safe and secure bus facility. The buses pick up and drop the students at different stops assigned across the different villages.
- Security guard is deployed at main gate and students with valid identity cards allowed into the campus.
- > Campus is CCTV cameras protected for security purpose.
- Internal Complains committee ensures security and freedom to women by educating them on women rights and safety through various programs.
- ➤ Discipline committee of the Institution keeps a regular watch on misbehavior of students. Punishment of penalty is charged if any student is found indulging in misbehavior.
- Anti-Ragging committee and Anti ragging squad are in place to prevent ragging menace.
- First aid boxes are provided in Institution and hostels.
- > Fire extinguishers are placed at necessary location, departments and all important places to overcome fire mishalf. Training to handle Fire Extinguisher equipment is given to Teaching, nonteaching staff and students also.
- > Student grievances redressal cell works to resolve students' grievances.
- > Every day calling to parents of absent students.
- ➤ In hostel only parents are allowed to contact on phones. Girls are permitted to leave hostel on permission of parents and hostel rector.
- ➤ Well-equipped hostels for girls with female rectors and security guards are available.