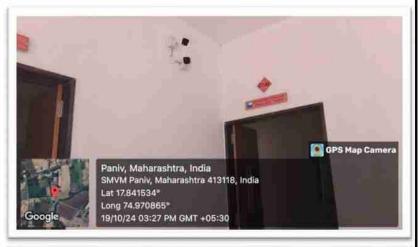

#### a) Safety and Security

- To facilitate the students to commute, the Institution provides safe and secure bus facility. The buses pick up and drop the students at different stops assigned across the different villages.
- Security guard is deployed at main gate and students with valid identity cards allowed into the campus.
- > Campus is CCTV cameras protected for security purpose.
- Internal Complains committee ensures security and freedom to women by educating them on women rights and safety through various programs.
- ➤ Discipline committee of the Institution keeps a regular watch on misbehavior of students. Punishment of penalty is charged if any student is found indulging in misbehavior.
- Anti-Ragging committee and Anti ragging squad are in place to prevent ragging menace.
- First aid boxes are provided in Institution and hostels.
- > Fire extinguishers are placed at necessary location, departments and all important places to overcome fire mishalf. Training to handle Fire Extinguisher equipment is given to Teaching, nonteaching staff and students also.
- > Student grievances redressal cell works to resolve students' grievances.
- > Every day calling to parents of absent students.
- ➤ In hostel only parents are allowed to contact on phones. Girls are permitted to leave hostel on permission of parents and hostel rector.
- ➤ Well-equipped hostels for girls with female rectors and security guards are available.