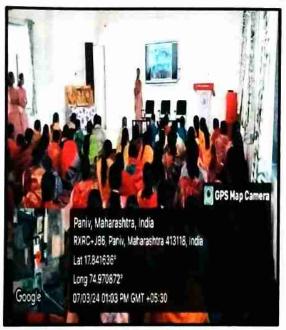

## INTERNAL COMPLAINTS COMMITTEE

Guest Lecture on "Information about Women's Laws"

Wednesday, 20th September 2023 at 10.30 AM

Report

Internal Complaints committee is working in the college to prohibit Sexual harassment of Woman and to keep healthy and friendly atmosphere in the college campus. On 20<sup>th</sup> September 2023 awareness lecture was organized on "Information about Women's Laws". Dr. SaiBhore-Patil DYSP Akluj City was the Chief Guest for to give information about women's laws.

In her speech she Guided students and faculty about Women's laws, safety rulesand informed about various helpline numbers available for women security. She also said social media is booming among young generation for that there is a need of self-control system Students and faculty took active participation in the discussion. Shriram Shikshan Sanstha's President Hon. Mr. Patil P.S was the chairperson of this program, Joint-secretary Hon.Mr.Patil K.P. and SEO Hon. Mr. Babar V.V. were present for this program. Principal Dr.Bachute M.T. gave introductory speech. The program was anchored by Mr. Rede S.S also he expressed Vote of thanks also.