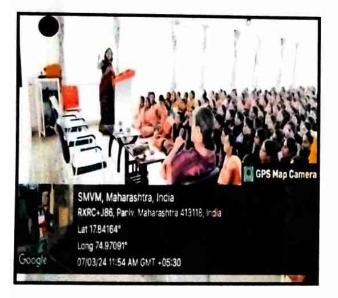

ng women and girls are essential to driving progress across every issue we care about,
from reducing poverty to combating disease to strengthening democracy.

Dr.Revati Rane was stressed sufficiency of women, awareness about health, family and social responsibilities. She focused attention of audience on cancer, its causes, preventive measures and treatments. She advised HPU vaccination of girls and womens to prevent cancer. Also she advised to do regular Pap smear test after the age of 35 for early detection of cervical cancer which may help in improvement of treatment and spreading of the disease.

 Outcomes of the program: Girls and Womens expressed the satisfaction over the knowledge they gained on cancer. They expressed wish to get vaccinated their near ones to prevent the cancer.













॥ न हि ज्ञानेन सदृशं । पवित्रमिह विद्यते ॥



## Shriram Shikshan Sanstha's

## ıriram Mahila Vidnyan Mahavidyalaya, Paniv

Tal- Malshiras Dist- Solapur, Maharashtra 413113

(Affiliated to S.N.D.T. Women's University, Mumbai)

## International Women's Day

| Attendance  |                                                |                      |                     |  |
|-------------|------------------------------------------------|----------------------|---------------------|--|
| G           |                                                | Day & Date:-         | Thursday 07/03/2024 |  |
| Sr.<br>no.  | Name of Student                                | Class                | Sign                |  |
| 1           | Mali Neclamkumari Ghansham                     | B.SC I