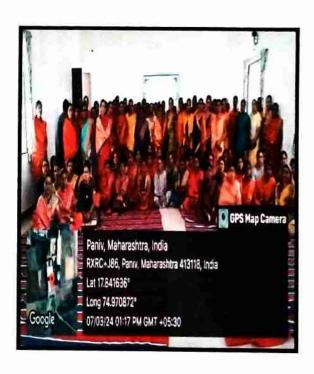

## INTERNAL COMPLAINTS COMMITTEE

Guest Lecture on "Information about Women's Laws"

Wednesday, 20th September 2023 at 10.30 AM

Report

Internal Complaints committee is working in the college to prohibit Sexual harassment of Woman and to keep healthy and friendly atmosphere in the college campus. On 20<sup>th</sup> September 2023 awareness lecture was organized on "Information about Women's Laws". Dr. SaiBhore-Patil DYSP Akluj City was the Chief Guest for to give information about women's laws.

In her speech she Guided students and faculty about Women's laws, safety rulesand informed about various helpline numbers available for women security. She also said social media is booming among young generation for that there is a need of self-control system Students and faculty took active participation in the discussion. Shriram Shikshan Sanstha's President Hon. Mr. Patil P.S was the chairperson of this program, Joint-secretary Hon.Mr.Patil K.P. and SEO Hon. Mr. Babar V.V. were present for this program. Principal Dr.Bachute M.T. gave introductory speech. The program was anchored by Mr. Rede S.S also he expressed Vote of thanks also.