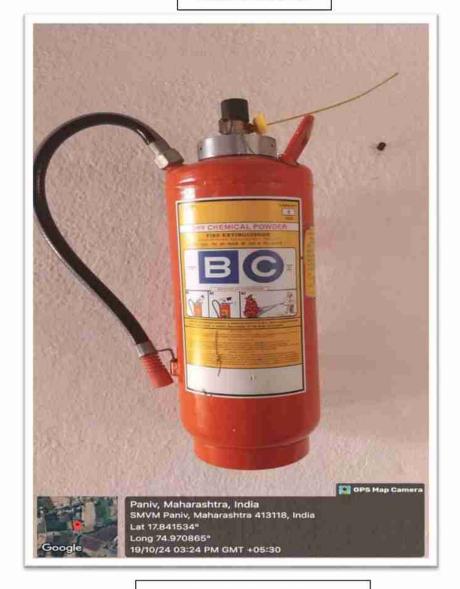

#### a) Safety and Security

- To facilitate the students to commute, the Institution provides safe and secure bus facility. The buses pick up and drop the students at different stops assigned across the different villages.
- Security guard is deployed at main gate and students with valid identity cards allowed into the campus.
- > Campus is CCTV cameras protected for security purpose.
- Internal Complains committee ensures security and freedom to women by educating them on women rights and safety through various programs.
- ➤ Discipline committee of the Institution keeps a regular watch on misbehavior of students. Punishment of penalty is charged if any student is found indulging in misbehavior.
- Anti-Ragging committee and Anti ragging squad are in place to prevent ragging menace.
- First aid boxes are provided in Institution and hostels.
- > Fire extinguishers are placed at necessary location, departments and all important places to overcome fire mishalf. Training to handle Fire Extinguisher equipment is given to Teaching, nonteaching staff and students also.
- > Student grievances redressal cell works to resolve students' grievances.
- > Every day calling to parents of absent students.
- ➤ In hostel only parents are allowed to contact on phones. Girls are permitted to leave hostel on permission of parents and hostel rector.
- ➤ Well-equipped hostels for girls with female rectors and security guards are available.