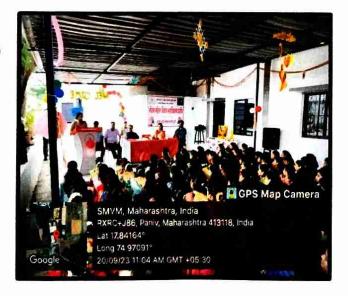

## INTERNAL COMPLAINTS COMMITTEE

Guest Lecture on "Information about Women's Laws"

Wednesday, 20th September 2023 at 10.30 AM

Report

Internal Complaints committee is working in the college to prohibit Sexual harassment of Woman and to keep healthy and friendly atmosphere in the college campus. On 20<sup>th</sup> September 2023 awareness lecture was organized on "Information about Women's Laws". Dr. SaiBhore-Patil DYSP Akluj City was the Chief Guest for to give information about women's laws.

In her speech she Guided students and faculty about Women's laws, safety rulesand informed about various helpline numbers available for women security. She also said social media is booming among young generation for that there is a need of self-control system Students and faculty took active participation in the discussion. Shriram Shikshan Sanstha's President Hon. Mr. Patil P.S was the chairperson of this program, Joint-secretary Hon.Mr.Patil K.P. and SEO Hon. Mr. Babar V.V. were present for this program. Principal Dr.Bachute M.T. gave introductory speech. The program was anchored by Mr. Rede S.S also he expressed Vote of thanks also.

#### Outcomes of the program:-

- The Students and faculty became aware about various safety rules and women's helpline numbers.
- Students and faculty came to know various women's laws.

No. of Beneficiaries: - 210