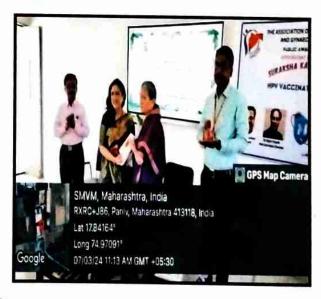

women and girls are essential to driving progress across every issue we care about,
from reducing poverty to combating disease to strengthening democracy.

Dr.Revati Rane was stressed sufficiency of women, awareness about health, family and social responsibilities. She focused attention of audience on cancer, its causes, preventive measures and treatments. She advised HPU vaccination of girls and womens to prevent cancer. Also she advised to do regular Pap smear test after the age of 35 for early detection of cervical cancer which may help in improvement of treatment and spreading of the disease.

 Outcomes of the program: Girls and Womens expressed the satisfaction over the knowledge they gained on cancer. They expressed wish to get vaccinated their near ones to prevent the cancer.













॥ न हि ज्ञानेन सदृशं । पवित्रमिह विद्यते ॥



## Shriram Shikshan Sanstha's

## ıriram Mahila Vidnyan Mahavidyalaya, Paniv

Tal- Malshiras Dist- Solapur, Maharashtra 413113

(Affiliated to S.N.D.T. Women's University, Mumbai)

## International Women's Day

| Attendance  |                                                |                      |                     |  |
|-------------|------------------------------------------------|----------------------|---------------------|--|
| G           |                                                | Day & Date:-         | Thursday 07/03/2024 |  |
| Sr.<br>no.  | Name of Student                                | Class                | Sign                |  |
| 1           | Mali Neclamkumari Ghansham                     | B.SC I