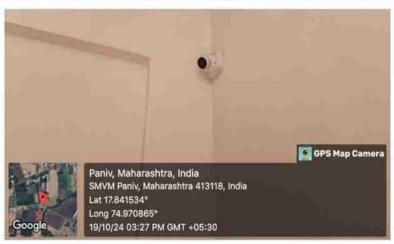

#### a) Safety and Security

- To facilitate the students to commute, the Institution provides safe and secure bus facility. The buses pick up and drop the students at different stops assigned across the different villages.
- Security guard is deployed at main gate and students with valid identity cards allowed into the campus.
- > Campus is CCTV cameras protected for security purpose.
- Internal Complains committee ensures security and freedom to women by educating them on women rights and safety through various programs.
- ➤ Discipline committee of the Institution keeps a regular watch on misbehavior of students. Punishment of penalty is charged if any student is found indulging in misbehavior.
- Anti-Ragging committee and Anti ragging squad are in place to prevent ragging menace.
- First aid boxes are provided in Institution and hostels.
- > Fire extinguishers are placed at necessary location, departments and all important places to overcome fire mishalf. Training to handle Fire Extinguisher equipment is given to Teaching, nonteaching staff and students also.
- > Student grievances redressal cell works to resolve students' grievances.
- > Every day calling to parents of absent students.
- ➤ In hostel only parents are allowed to contact on phones. Girls are permitted to leave hostel on permission of parents and hostel rector.
- ➤ Well-equipped hostels for girls with female rectors and security guards are available.