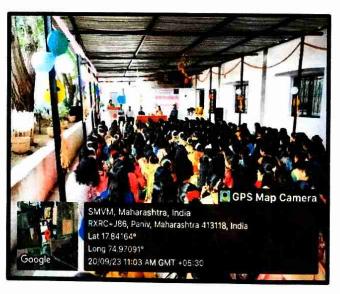

## INTERNAL COMPLAINTS COMMITTEE

Guest Lecture on "Information about Women's Laws"

Wednesday, 20th September 2023 at 10.30 AM

Report

Internal Complaints committee is working in the college to prohibit Sexual harassment of Woman and to keep healthy and friendly atmosphere in the college campus. On 20<sup>th</sup> September 2023 awareness lecture was organized on "Information about Women's Laws". Dr. SaiBhore-Patil DYSP Akluj City was the Chief Guest for to give information about women's laws.

In her speech she Guided students and faculty about Women's laws, safety rulesand informed about various helpline numbers available for women security. She also said social media is booming among young generation for that there is a need of self-control system Students and faculty took active participation in the discussion. Shriram Shikshan Sanstha's President Hon. Mr. Patil P.S was the chairperson of this program, Joint-secretary Hon.Mr.Patil K.P. and SEO Hon. Mr. Babar V.V. were present for this program. Principal Dr.Bachute M.T. gave introductory speech. The program was anchored by Mr. Rede S.S also he expressed Vote of thanks also.

#### Outcomes of the program:-

- The Students and faculty became aware about various safety rules and women's helpline numbers.
- Students and faculty came to know various women's laws.

No. of Beneficiaries: - 210