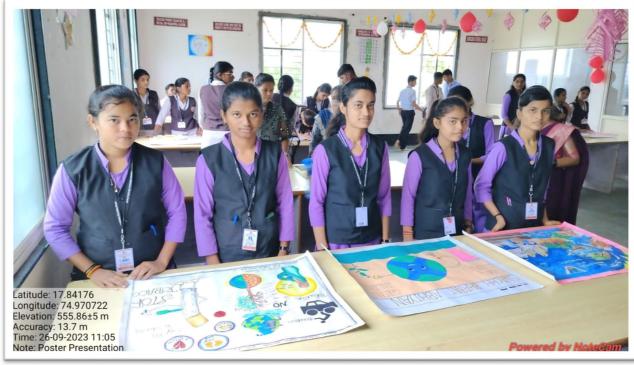

| Ingre     |

Principal

Mahila Vidynan Mahavidyalaya

miv. Tal. Malshirae Dist. Solapur

## **Poster Presentation Competition**







## **Sports Prize**



#### **Public Awareness Rally**

#### Permission Letter

Date:13th Oct. 2023

To,

Principal,

Shriram Mahila Vidnyan Mahavidyalaya,

Paniv

Subject:- Regarding Permission for organization of "Voter

Awareness Rally"

Applicant:- Mr. Rede S.S. (P.O. NSS)

Respected Sir,

With reference to above subject the NSS unit of the College wants permission for "Voter Awareness Rally" in our college and paniv village

So please sanction the permission for the same

PROGRAMME OFFICER
N.S.S. UNIT
Shriram Mahila Vidnyan Mahavidyalaya

Paniv (413)

Tight and Supply and S

Shriram Mahita Vidynan Mahavidyataya Panty. Tal. Malshiras Dist Solapur



#### ॥ न हि ज्ञानेन सदृशं । पवित्रमिह विद्यते ॥ Shriram Shikshan Sanstha

## Shriram Mahila Vidnyan Mahavidyalaya,Paniv

#### Tal.Mals