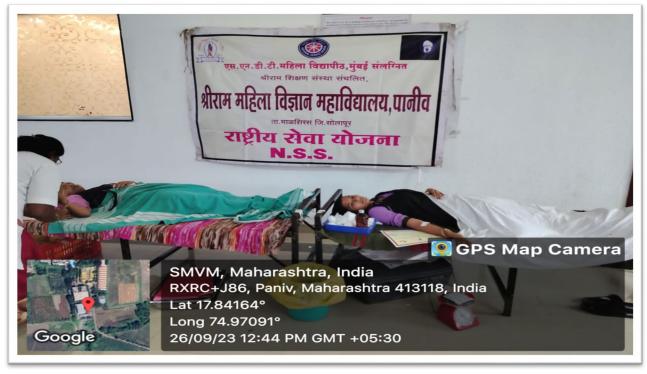

## HB check up camp

#### **Permission Letter**

Date:25th Sept.2023

To,

Principal,

Shriram Mahila Vidnyan Mahavidyalaya,

**Paniv** 

Subject:- Regarding Permission for organization of "Blood **Donation Camp**".

Applicant: - Mr. Rede S.S. (P.O. NSS)

Respected Sir,

With reference to above subject the NSS unit of the College wants permission Permission for organization of "Blood Donation Camp".

So please sanction the permission for the same

Kindly.

PROGRAMME OFFICER an Mahavidyalays

#### Blood donation camp-25 students donated blood