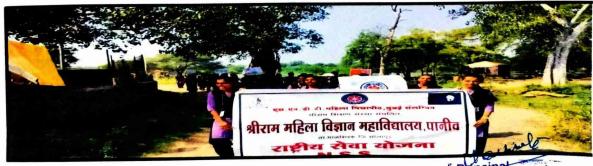

#### **Public Awareness Rally**

#### Permission Letter

Date:13th Oct. 2023

To,

Principal,

Shriram Mahila Vidnyan Mahavidyalaya,

Paniv

Subject:- Regarding Permission for organization of "Voter

Awareness Rally"

Applicant:- Mr. Rede S.S. (P.O. NSS)

Respected Sir,

With reference to above subject the NSS unit of the College wants permission for "Voter Awareness Rally" in our college and paniv village

So please sanction the permission for the same