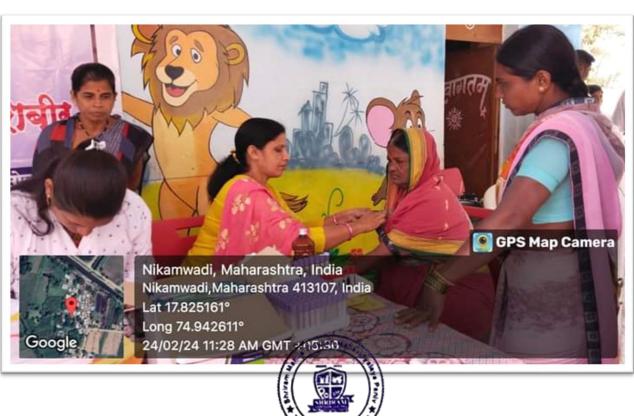

#### **Activity Report**

1. Name of Activity: Voter Awareness and New Voter Registration Campaign

2. Organizing Agency: NSS

3. Date: 14/10/2023

4. Number of Participants: 144

5. Number of Faculty:06

6. Venue: Paniv

7. Program Outcome:

 College students conducted voter awareness campaign in paniv village by giving house to house information about new voter registration forms male and female individual about 18 years age were counseled to register their names as