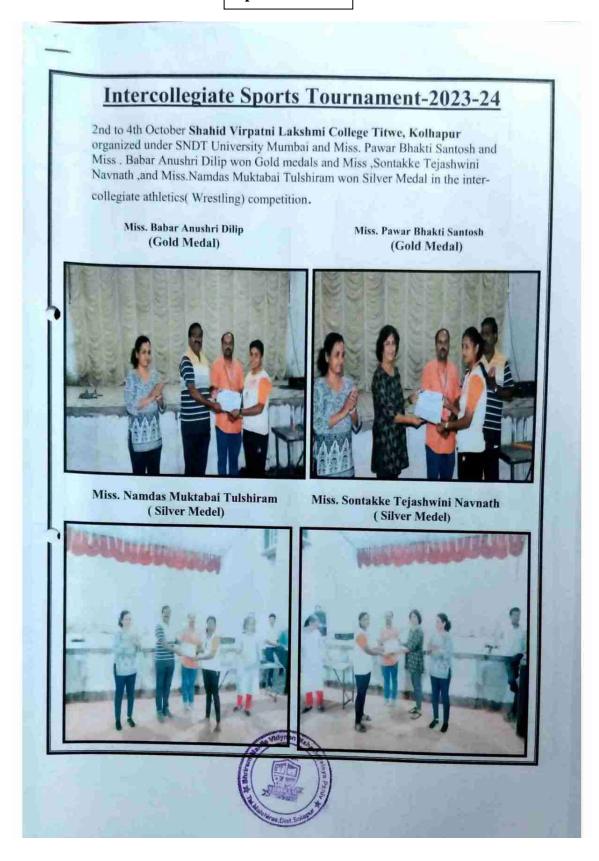

#### **Sport News**

पानीव : आंतरमहाविद्यालयीन क्रीडा स्पर्धेतील विजेत्या विद्यार्थ्यांसमवेत क्रीडाशिक्षक माधुरी केमकर व अक्षय काळे.

# क्रीडा स्पर्धेत पानीव महिला बी.एस्सी.ला दोन सुवर्णपदके

पानीव : पुढारी वृत्तसेवा

एस.एन.डी.टी. महिला विद्यापीठ, मुंबई आयोजित आंतरमहाविद्यालयीन क्रीडा स्पर्धा टिटवे (जि. कोल्हापूर) येथे नुकत्याच पार पडल्या. या स्पर्धेतील कुस्ती प्रकारामध्ये पानीव (ता. माळशिरस) येथील श्रीराम महिला विज्ञान महाविद्यालयाने दोन सुवर्णपदके जिंकली. यामध्ये अनुश्री दिलीप बाबर ६० किलो वजन गट सुवर्णपदक, भक्ती संतोष पवार ६५ किलो वजन गट सुवर्णपदक, तेजस्विनी नवनाथ सोनटक्के ७६ किलो वजन गट द्वितीय क्रमांक तसेच मुक्ताबाई तुळशीराम नामदास हिने ५७ किलो वजन गटामध्ये द्वितीय क्रमांक मिळवून यश संपादन केले.

या यशाबद्दल संस्थेचे अध्यक्ष प्रकाश पाटील, मार्गदर्शक श्रीलेखा पाटील, सचिव ॲड. अभिषेक पाटील, सहसचिव करण पाटील, विशेष कार्यकारी अधिकारी विनोद बाबर, प्राचार्य डॉ. मधुसूदन बचुटे यांनी अभिनंदन केले. त्यांना क्रीडाशिक्षक सुखदेव घुले, क्रीडा विभागप्रमुख प्रा. माधुरी केमकर, प्रा. अक्षय काळे यांचे मार्गदर्शन लाभले. या स्पर्धेत उल्लेखनीय कामगिरी केल्याबद्दल प्रा.अक्षय काळे यांना एस.एन.डी.टी. विद्यापीठाकडून उत्कृष्ट क्रीडाशिक्षक पुरस्काराने सन्मानित करण्यात आले.