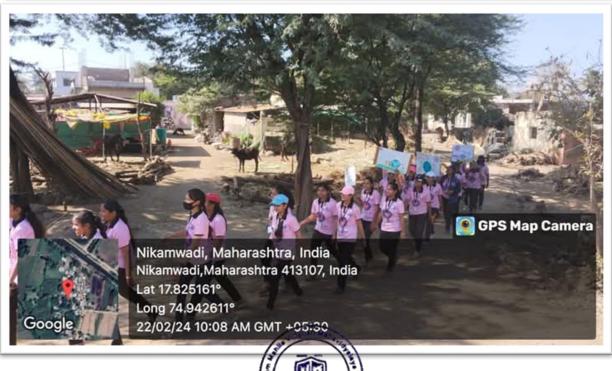

#### **Activity Report**

1. Name of Activity: Cleaning Activities and Social Awareness Rally

2. Organizing Agency: NSS

3. Date: 14/10/2023

4. Number of Participants: 144

5. Number of Faculty :06

6. Venue: SMVM, Paniv

7. Program Outcome:

 College students A rally was taken out from the college campus to Paniv village emphasizing the importance of cleanliness the area around Siddhanath temple Paniv village was cleaned.