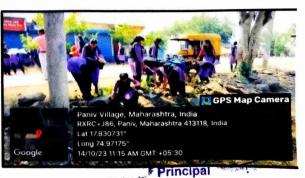

#### **Public Awareness Rally**

#### Permission Letter

Date:13th Oct. 2023

To,

Principal,

Shriram Mahila Vidnyan Mahavidyalaya,

Paniv

Subject:- Regarding Permission for organization of "Voter

Awareness Rally"

Applicant:- Mr. Rede S.S. (P.O. NSS)

Respected Sir,

With reference to above subject the NSS unit of the College wants permission for "Voter Awareness Rally" in our college and paniv village

So please sanction the permission for the same

#### **Activity Report**

1. Name of Activity: Voter Awareness and New Voter Registration Campaign

2. Organizing Agency: NSS

3. Date: 14/10/2023

4. Number of Participants: 144

5. Number of Faculty:06

6. Venue: Paniv

7. Program Outcome:

 College students conducted voter awareness campaign in paniv village by giving house to house information about new voter registration forms male and female individual about 18 years age were counseled to register their names as