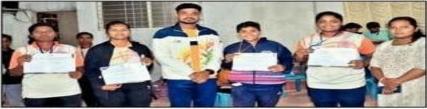

idynan Mahavidyalaya Panty, Tal. Malshiras, Dist. Solapur



#### ॥ न हि ज्ञानेन सद्धं । पवित्रसिंह विद्यते ॥ Shriram Shikshan Sanstha

## Shriram Mahila Vidnyan Mahavidyalaya,Paniv

Tal.Malshiras Dist.Solapur

(Affiliated to S.N.D.T. Women's University, Mumbai)

#### **Activity Report**

1. Name of Activity: Cleaning Activities and Social Awareness Rally

2. Organizing Agency: NSS

3. Date: 14/10/2023

4. Number of Participants: 144

5. Number of Faculty :06

6. Venue: SMVM, Paniv

7. Program Outcome:

 College students A rally was taken out from the college campus to Paniv village emphasizing the importance of cleanliness the area around Siddhanath temple Paniv village was cleaned.









Shrirah Mahila Vidynan Mahavidyalaya Panty, Tal. Malshiras, Dist. Solapur

#### **Sport News**





पानीव : आंतरमहाविद्यालयीन क्रीडा स्पर्धेतील विजेत्या विद्यार्थ्यांसमवेत क्रीडाशिक्षक माधुरी केमकर व अक्षय काळे.

# क्रीडा स्पर्धेत पानीव महिला बी.एस्सी.ला दोन सुवर्णपदके

पानीव : पुढारी वृत्तसेवा

एस.एन.डी.टी. महिला विद्यापीठ, मुंबई आयोजित आंतरमहाविद्यालयीन क्रीडा स्पर्धा टिटवे (जि. कोल्हापूर) येथे नुकत्याच पार पडल्या. या स्पर्धेतील कुस्ती प्रकारामध्ये पानीव (ता. माळशिरस) येथील श्रीराम महिला विज्ञान महाविद्यालयाने दोन सुवर्णपदके जिंकली. यामध्ये अनुश्री दिलीप बाबर ६० किलो वजन गट सुवर्णपदक, भक्ती संतोष पवार ६५ किलो वजन गट सुवर्णपदक, तेजस्विनी नवनाथ सोनटक्के ७६ किलो वजन गट द्वितीय क्रमांक तसेच मुक्ताबाई तुळशीराम नामदास हिने ५७ किलो वजन गटामध्ये द्वितीय क्रमांक मिळवून यश संपादन केले.

या यशाबद्दल संस्थेचे अध्यक्ष प्रकाश पाटील, मार्गदर्शक श्रीलेखा पाटील, सचिव ॲड. अभिषेक पाटील, सहसचिव करण पाटी