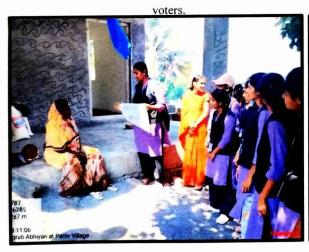

#### **Public Awareness Rally**

#### Permission Letter

Date:13th Oct. 2023

To,

Principal,

Shriram Mahila Vidnyan Mahavidyalaya,

Paniv

Subject:- Regarding Permission for organization of "Voter

Awareness Rally"

Applicant:- Mr. Rede S.S. (P.O. NSS)

Respected Sir,

With reference to above subject the NSS unit of the College wants permission for "Voter Awareness Rally" in our college and paniv village

So please sanction the permission for the same