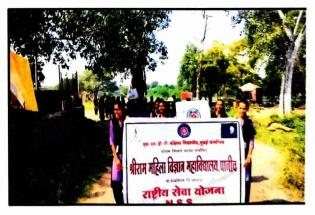

#### **Public Awareness Rally**

#### Permission Letter

Date:13th Oct. 2023

To,

Principal,

Shriram Mahila Vidnyan Mahavidyalaya,

Paniv

Subject:- Regarding Permission for organization of "Voter

Awareness Rally"

Applicant:- Mr. Rede S.S. (P.O. NSS)

Respected Sir,

With reference to above subject the NSS unit of the College wants permission for "Voter Awareness Rally" in our college and paniv village

So please sanction the permission for the same