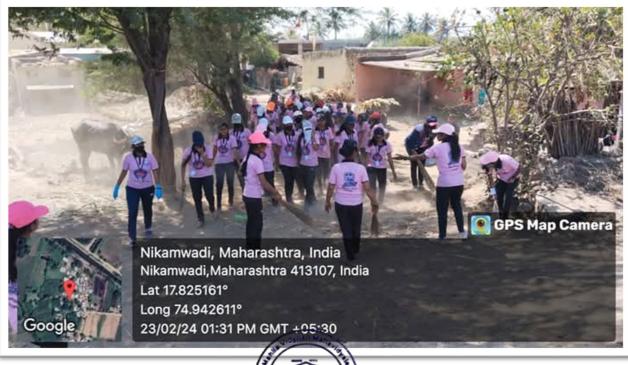

#### **Activity Report**

1. Name of Activity: Cleaning Activities and Social Awareness Rally

2. Organizing Agency: NSS

3. Date: 14/10/2023

4. Number of Participants: 144

5. Number of Faculty :06

6. Venue: SMVM, Paniv

7. Program Outcome:

 College students A rally was taken out from the college campus to Paniv village emphasizing the importance of cleanliness the area around Siddhanath temple Paniv village was cleaned.