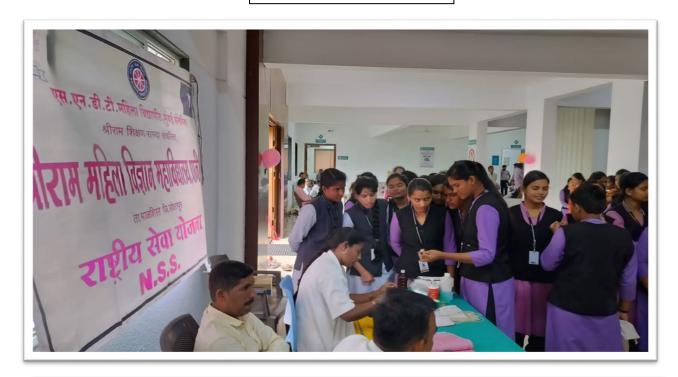

## HB check up camp

#### **Permission Letter**

Date:25th Sept.2023

To,

Principal,

Shriram Mahila Vidnyan Mahavidyalaya,

**Paniv** 

Subject:- Regarding Permission for organization of "HB check up Camp".

Applicant: - Mr. Rede S.S. (P.O. NSS)

Respected Sir,

With reference to above subject the NSS unit of the College wants Permission for organization of "HB check up Camp"

So please sanction the permission for the same

Kindly.

PROGRAMME OFFICER N.S.S. UNIT Shriram Mahila Vidnyan Mahavidyalaya