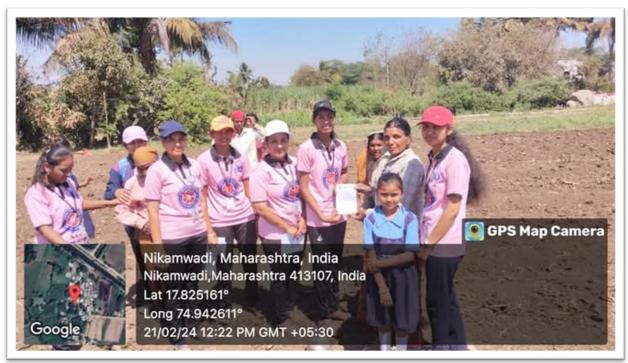

#### **Activity Report**

1. Name of Activity: Voter Awareness and New Voter Registration Campaign

2. Organizing Agency: NSS

3. Date: 14/10/2023

4. Number of Participants: 144

5. Number of Faculty:06

6. Venue: Paniv

7. Program Outcome:

 College students conducted voter awareness campaign in paniv village by giving house to house information about new voter registration forms male and female individual about 18 years age were counseled to register their names as