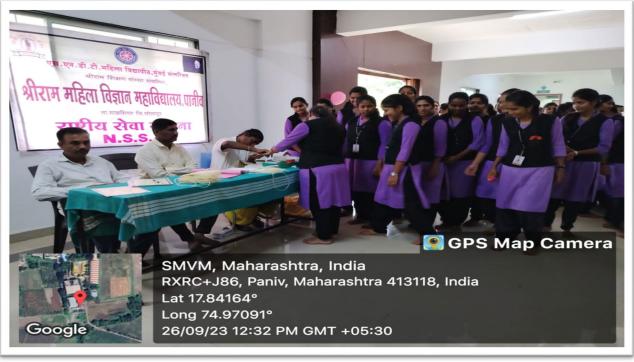

## HB check up camp

#### **Permission Letter**

Date:25th Sept.2023

To,

Principal,

Shriram Mahila Vidnyan Mahavidyalaya,

**Paniv** 

Subject:- Regarding Permission for organization of "HB check up Camp".

Applicant: - Mr. Rede S.S. (P.O. NSS)

Respected Sir,

With reference to above subject the NSS unit of the College wants Permission for organization of "HB check up Camp"

So please sanction the permission for the same

Kindly.

PROGRAMME OFFICER N.S.S. UNIT Shriram Mahila Vidnyan Mahavidyalaya