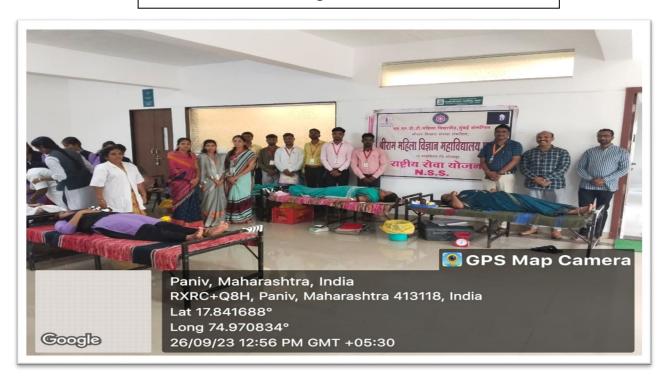

#### Blood donation camp-25 students donated blood

#### **Permission Letter**

Date:25th Sept.2023

To,

Principal,

Shriram Mahila Vidnyan Mahavidyalaya,

**Paniv** 

Subject:- Regarding Permission for organization of "Blood **Donation Camp**".

Applicant: - Mr. Rede S.S. (P.O. NSS)

Respected Sir,

With reference to above subject the NSS unit of the College wants permission Permission for organization of "Blood Donation Camp".

So please sanction the permission for the same

Kindly.

PROGRAMME OFFICER an Mahavidyalays