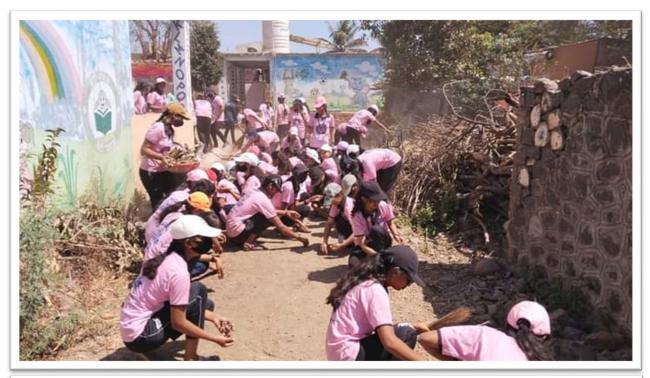

#### **Activity Report**

1. Name of Activity: Cleaning Activities and Social Awareness Rally

2. Organizing Agency: NSS

3. Date: 14/10/2023

4. Number of Participants: 144

5. Number of Faculty :06

6. Venue: SMVM, Paniv

7. Program Outcome:

 College students A rally was taken out from the college campus to Paniv village emphasizing the importance of cleanliness the area around Siddhanath temple Paniv village was cleaned.