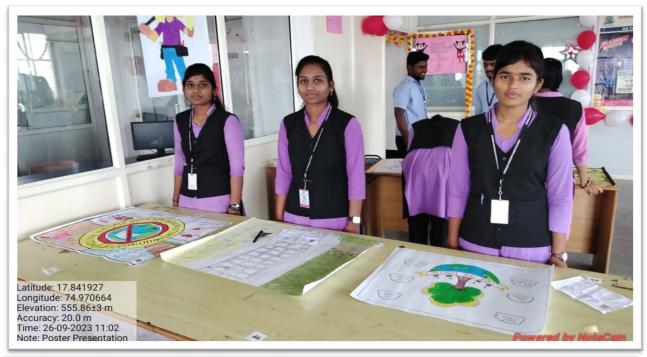

| Ingre     |

Principal

Mahila Vidynan Mahavidyalaya

miv. Tal. Malshirae Dist. Solapur

## **Poster Presentation Competition**







## **Sports Prize**



#### **Public Awareness Rally**

#### Permission Letter

Date:13th Oct. 2023

To,

Principal,

Shriram Mahila Vidnyan Mahavidyalaya,

Paniv

Subject:- Regarding Permission for organization of "Voter

Awareness Rally"

Applicant:- Mr. Rede S.S. (P.O. NSS)

Respected Sir,

With reference to above subject the NSS unit of the College wants permission for "Voter Awareness Rally" in our college and paniv village

So please sanction the permission for the same

PROGRAMME OFFICER
N.S.S. UNIT
Shriram Mahila Vidnyan Mahavidyalaya

Paniv (413)

Tight and Supply and S

Shriram Mahita Vidynan Mahavidyataya Panty. Tal. Malshiras Dist Solapur



#### ॥ न हि ज्ञानेन सदृशं । पवित्रमिह विद्यते ॥ Shriram Shikshan Sanstha

## Shriram Mahila Vidnyan Mahavidyalaya,Paniv

#### Tal.Ma